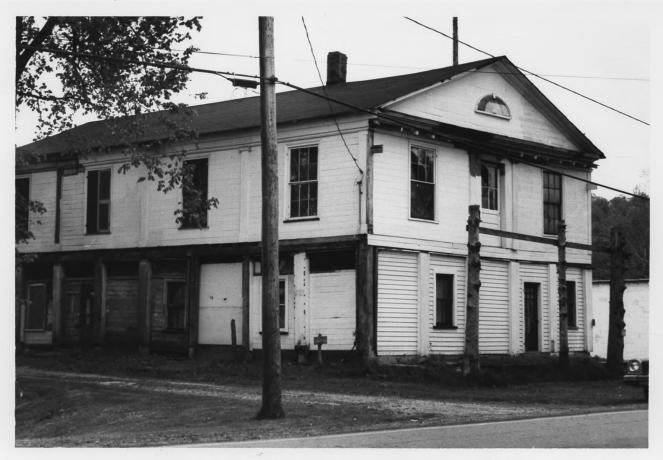

Thematin' Resources

Jim Brown Tavern, Ohio and Erie Canal District, Cuyahoga and Summit Counties. Ohio Photograph by Carol Poh Miller, May 1976 Negative property of Ohio Historic Preservation Office. Ohio Historical Society Facade and east elevation looking southwest , oe #11/1/8 DEC | | 1979 JUN 27 1979