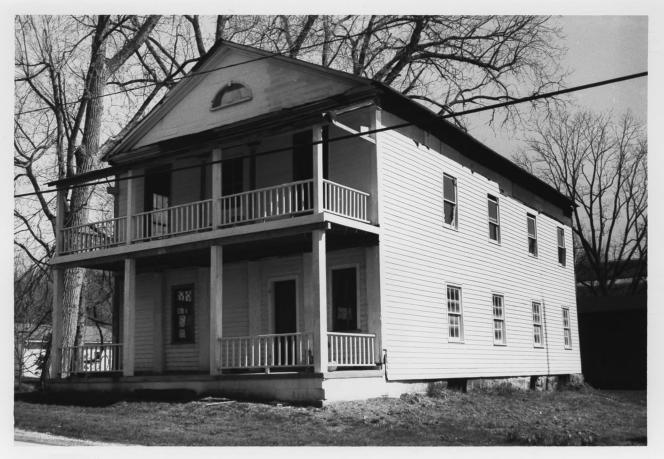

Thematic Resources

Jim Brown Tavern, Ohio and Erie Canal District, Cuyahoga and Summit Counties, Ohio Photograph by Carol Poh Miller, March 1978 Negative property of Ohio Historic Preservation Office, Ohio Historical Society Facade and west elevation looking JUN 27 1979 # 5918 southeast.poc DEC | | 1979