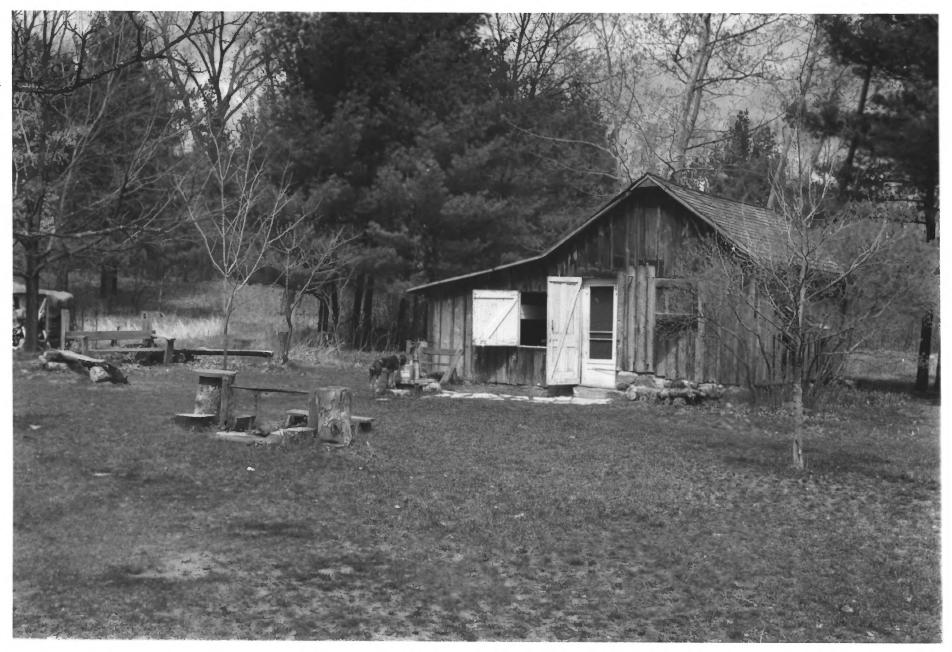

Aldo Leopold Shack #2 of 4 Town of Fairfield Sauk County, Wisconsin Photo by Jeff Dean, 1977 Shack from the southeast D115-32 FEB 2 3 1978 JUL 14 1978

Aldo Leopold Shack 🦓 of 4 Town of Fairfield Sauk County, Wisconsin Photo by Jeff Dean, 1977 Shack from the northeast 6, Negative No. D115-29 JUL 14 1978