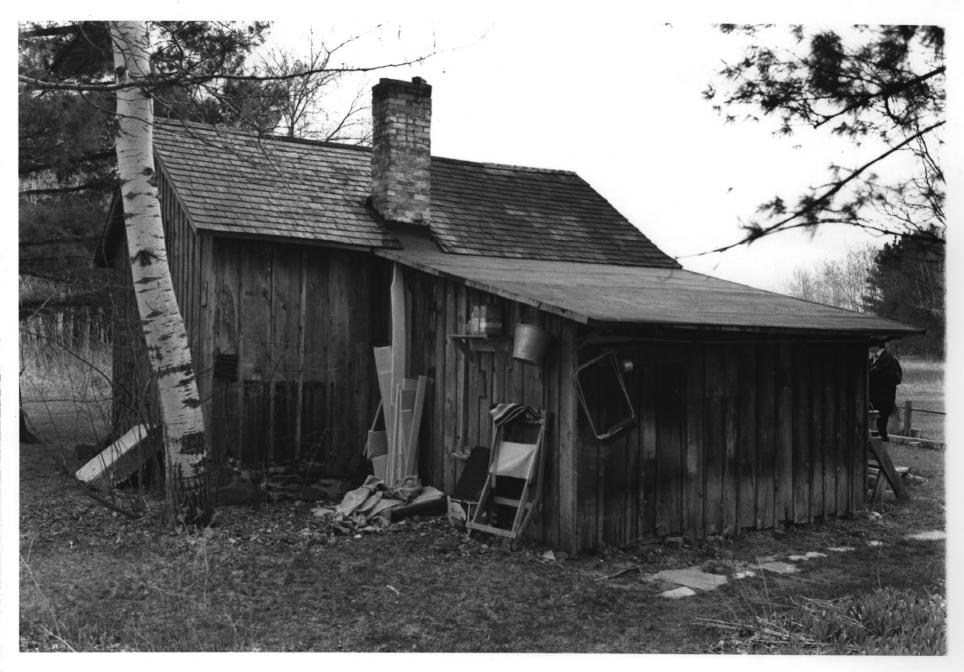

Aldo Leopold Shack #2 of 4 Town of Fairfield Sauk County, Wisconsin Photo by Jeff Dean, 1977 Shack from the southeast D115-32 FEB 2 3 1978 JUL 14 1978

Aldo Leopold Shack 🦓 of 4 Town of Fairfield Sauk County, Wisconsin Photo by Jeff Dean, 1977 Shack from the northeast 6, Negative No. D115-29 JUL 14 1978