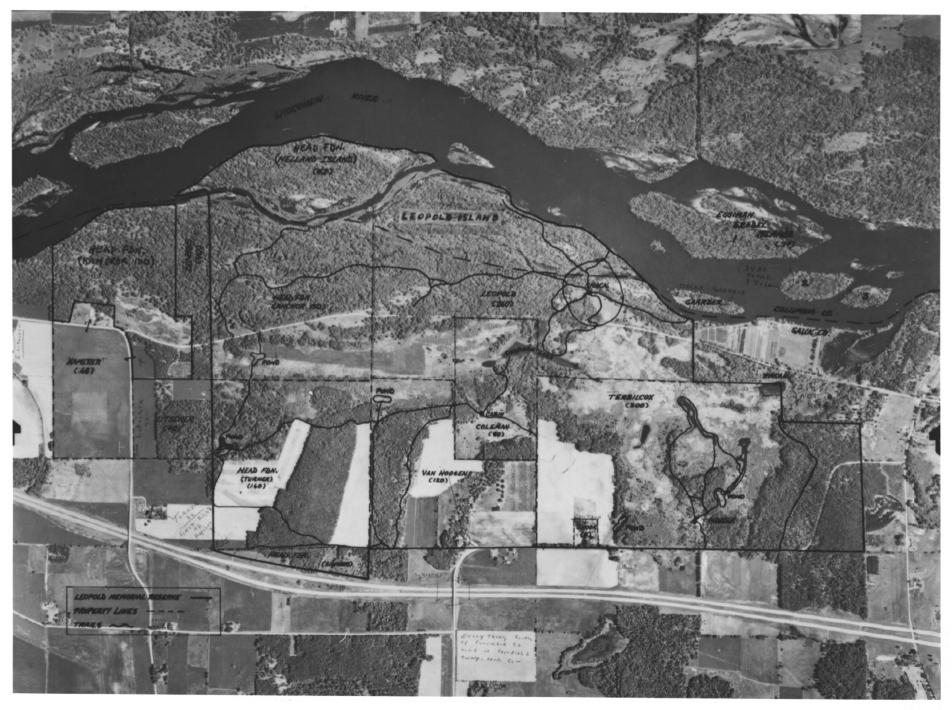

FEB 23 1978 bia counties. Wis.. Aerial photo by Agricultural Stabilization & Conservation Service. June. 1968. Copy neg. at State Hist.

JUL -4 9/8

Aldo Leopold Shack, Sauk-Colum-

Society of Wis., Photo #1 of 4. View slightly toward north.