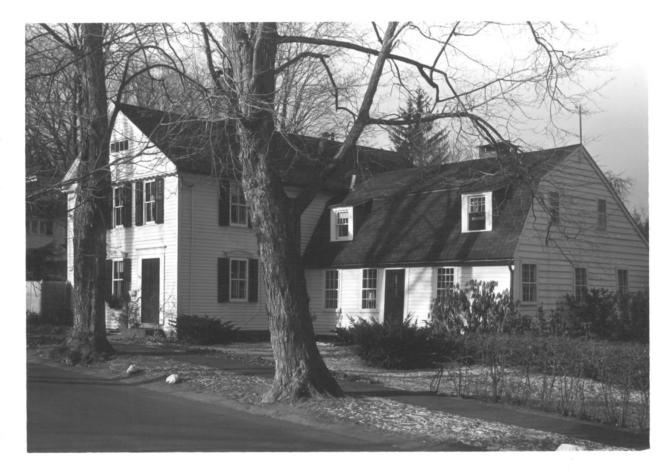

| (Type all entries - attach to or enclose with photograph) |                                          |
|-----------------------------------------------------------|------------------------------------------|
| I. NAME                                                   | MAR 1 7 1972                             |
|                                                           |                                          |
| DR. 5                                                     | HERPICK HOUSE                            |
|                                                           | WADSWORTH HOUSE, BUILT 1720              |
|                                                           |                                          |
| STREET AND NUMBER:                                        |                                          |
| 99 AND 101 MAIN STREET (BLOCK 48, LOTS 1 &2, FARM         | IINGTON HISTORIC DIST: MAP)              |
| CITY OR TOWN:                                             |                                          |
| FARMINGTON                                                |                                          |
| STATE: CODE COUNTY!                                       | CODE                                     |
| CONNECTICUT                                               | ARTFORD                                  |
| . PHOTO REFERENCE                                         | 26 - 2 - 2 - 2 - 2 - 2 - 2 - 2 - 2 - 2 - |
| PHOTO CREDIT: R. D. BUTTERFIELD, FARMINGTON, CONN.        |                                          |
| DATE OF PHOTO: DEC. 1970                                  | RECEIVED                                 |
| NEGATIVE FILED AT: SEE ABOVE                              |                                          |
| SEE ABOVE                                                 | AN 25 1972 \w                            |
| 4. IDENTIFICATION                                         |                                          |
| DESCRIBE VIEW, DIRECTION, ETC.                            | PECIONAL AND                             |
| HALL HOUSE ON LEFT; SHERPICK HOUSE ON RIGHT               | REGISTE                                  |
| HOUSES ON EAST SIDE OF MAIN STREET                        | C                                        |
|                                                           | (211101)                                 |
|                                                           | 1.3                                      |
|                                                           |                                          |
|                                                           |                                          |