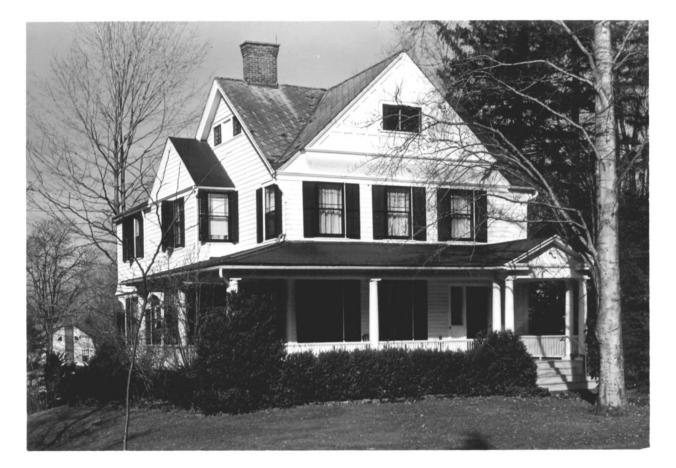

## PROPERTY PHOTOGRAPH FORM

| LY   |
|------|
| DATE |
|      |
|      |

| 7.00.1117.1700000000000000000000000000 |                     |           |            | WIAR 1 13/2        |                                         |
|----------------------------------------|---------------------|-----------|------------|--------------------|-----------------------------------------|
| 1. NAME                                |                     |           |            |                    |                                         |
|                                        | JAMES McA. THOMS    |           |            |                    |                                         |
|                                        | GENERAL GEORGE CO   | OWLES HO  | OUSE 1802  |                    |                                         |
| 2. LOCATION                            |                     |           |            |                    |                                         |
| 130 MAIN STREET                        | (BLOCK 49, LOT 10,  | FARMIN    | GTON HIST  | ORIC DISTRICT MAP) |                                         |
| CITY OR TOWN:                          |                     |           |            |                    |                                         |
| FARMINGTON                             |                     |           |            |                    |                                         |
| STATE:                                 |                     | CODE      | COUNTY     |                    | 1 ,000                                  |
| CONNECTICUT                            |                     |           |            | HARTFORD           | 4                                       |
| 3. PHOTO REFERENCE                     | ,                   |           |            | ~ /Q/~ //UL        | EIVEN                                   |
| PHOTO CREDIT: R. D.                    | BUTTERFIELD, FARM   | MINGTON.  | CONN.      | JAN 20             |                                         |
| DATE OF PHOTO:                         | Nov. 1971           |           |            | 0 1                | 1972                                    |
| NEGATIVE FILED AT:                     |                     |           |            | PATIO              | Va. t                                   |
| SEE AI                                 | BOVE                |           |            | CG/S               | V / / / / / / / / / / / / / / / / / / / |
| 4. IDENTIFICATION                      |                     | (28) y Xw |            |                    |                                         |
| DESCRIBE VIEW, DIREC                   | TION, ETC.          |           |            | 2777               | TTIG                                    |
| VIEW ACROSS N                          | MAIN STREET SHOWING | G PORTIC  | O FACING T | HE SOUTH LAWN 19   | 11                                      |
|                                        |                     |           |            |                    |                                         |
|                                        |                     |           |            |                    |                                         |
|                                        |                     |           |            |                    |                                         |
|                                        |                     |           |            |                    |                                         |