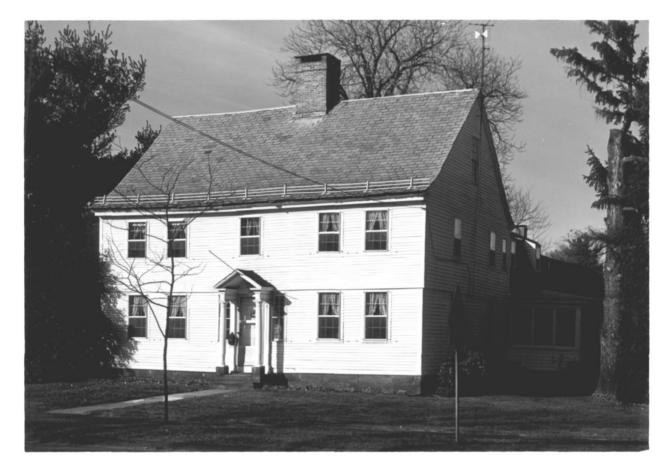

| 1200 | AND/OR HISTORIC: SOLOMON COWLES HOUSE CA.1713, PROBABLY BY CAPT, JUDAH WOODRUFF |
|------|---------------------------------------------------------------------------------|
| 2.   | LOCATION   STREET AND NUMBER:                                                   |
|      | EAST SIDE OF MAIN STREET, OPP. MEADOW RD. (BLOCK 52, LOT 4, FARMINGTON H.D.)    |
|      | CITY OR TOWN:                                                                   |
|      | FARMINGTON                                                                      |
|      | CONNECTICUT  CODE COUNTY: HARTFORD                                              |
| 3.   | PHOTO REFERENCE                                                                 |
|      | PHOTO CREDIT: R. D. BUTTERFIELD, FARMINGTON, CONN.                              |
|      | DATE OF PHOTO: DEC. 1970                                                        |
|      | NEGATIVE FILED AT: SEE ABOVE                                                    |
| 4.   | IDENTIFICATION                                                                  |
|      | DESCRIBE VIEW, DIRECTION, ETC.                                                  |
|      | WEST FRONT OF HOUSE FACING MAIN STREET, FROM MEADOW ROAD                        |