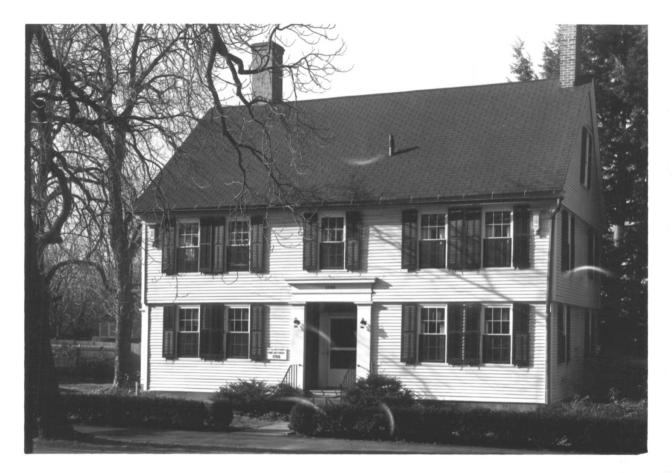

| OCATION STREET AND NUMBER:                                 | S ORTON CA.1660, PROBABLY BY S. WYLLYS         |
|------------------------------------------------------------|------------------------------------------------|
| CITY OR TOWN: FARMINGTON                                   | LOT 4, FARMINGTON HISTORIC DISTRICT MAP)       |
| STATE: CONNECTICUT                                         | CODE COUNTY: HARTFORD                          |
| PHOTO REFERENCE                                            | 6 A 28 197                                     |
| PHOTO CREDIT: R.D.BUTTERFIELD                              | P. FARMINGTON, CONN.                           |
| DATE OF PHOTO: DEC. 1970                                   | TEGIS V                                        |
| NEGATIVE FILED AT: SEE ABOVE                               |                                                |
| DENTIFICATION                                              | - <del>V</del> (91)                            |
| DESCRIBE VIEW, DIRECTION, ETC.  VIEW FROM MAIN STREET, SHO | OWING EAST FRONT AND SOUTH END. THIS IS THE    |
| CECOND LIQUES TO DE CEEN ON E                              | ENTERING THE FARMINGTON HISTORIC DISTRICT FROM |