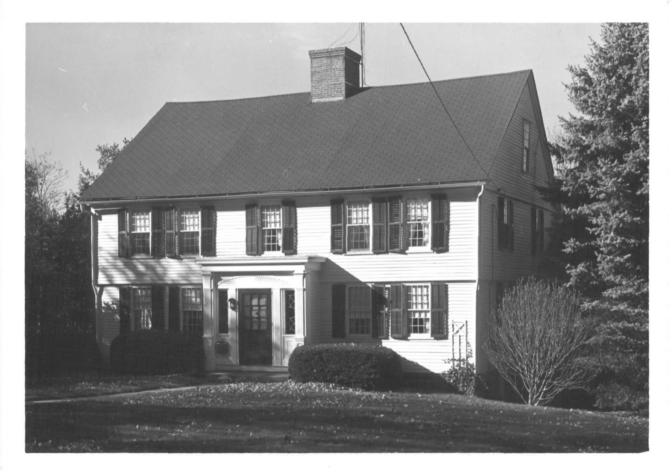

| 2. LOCATION STREET AND NUMBER: | T HOUSE, BUILT 17 | AV BY CAPI. J       | and the description of the rest of the |            |    |
|--------------------------------|-------------------|---------------------|----------------------------------------|------------|----|
| WEST SIDE OF MAIN ST           | REET, (BLOCK 41,  | LOT 5, FARMIN       | NGTON HIST. D                          | IST MAP    |    |
| CITY OR TOWN: FARMINGTON       |                   |                     | 6                                      | Drom en    | 3  |
| CONNECTICUT                    |                   | CODE COUNTY:        | HARTFORD                               | JAN 25 197 | ci |
| 3. PHOTO REFERENCE             |                   | kati salah ngaradar |                                        | 311120 312 |    |
| PHOTO CREDIT: R. D. BUTT       | ERFIELD, FARMING  | TON, CONN.          | 6                                      | NATIONAL   |    |
| DATE OF PHOTO: DEC. 1          | 970               |                     |                                        | REGIST     | _/ |
| NEGATIVE FILED AT: SEE ABO     | OVE               | •                   | 1                                      | Portion (  | C  |
| 4. IDENTIFICATION              |                   |                     | i ja ji va i jani, 🐔                   | E-113      |    |
| EAST FRONT OF BUILDI           | NG AT N.W. CORNE  | R OF MÁIN STRI      | EET AND MIL                            | LANE,      |    |