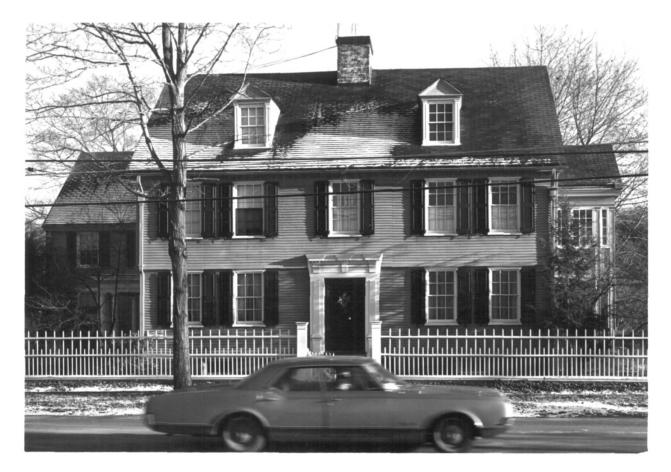

## PROPERTY PHOTOGRAPH FORM

| LY   |
|------|
| DATE |
|      |
|      |

| 7.00.1117.1700000000000000000000000000 |                     |           |            | WIAR 1 13/2        |                                         |
|----------------------------------------|---------------------|-----------|------------|--------------------|-----------------------------------------|
| 1. NAME                                |                     |           |            |                    |                                         |
|                                        | JAMES McA. THOMS    |           |            |                    |                                         |
|                                        | GENERAL GEORGE CO   | OWLES HO  | OUSE 1802  |                    |                                         |
| 2. LOCATION                            |                     |           |            |                    |                                         |
| 130 MAIN STREET                        | (BLOCK 49, LOT 10,  | FARMIN    | GTON HIST  | ORIC DISTRICT MAP) |                                         |
| CITY OR TOWN:                          |                     |           |            |                    |                                         |
| FARMINGTON                             |                     |           |            |                    |                                         |
| STATE:                                 |                     | CODE      | COUNTY     |                    | 1 ,000                                  |
| CONNECTICUT                            |                     |           |            | HARTFORD           | 4                                       |
| 3. PHOTO REFERENCE                     | ,                   |           |            | ~ /Q/~ //UL        | EIVEN                                   |
| PHOTO CREDIT: R. D.                    | BUTTERFIELD, FARM   | MINGTON.  | CONN.      | JAN 20             |                                         |
| DATE OF PHOTO:                         | Nov. 1971           |           |            | 0 1                | 1972                                    |
| NEGATIVE FILED AT:                     |                     |           |            | PATIO              | Va. t                                   |
| SEE AI                                 | BOVE                |           |            | CG/S               | V / / / / / / / / / / / / / / / / / / / |
| 4. IDENTIFICATION                      |                     | (28) y Xw |            |                    |                                         |
| DESCRIBE VIEW, DIREC                   | TION, ETC.          |           |            | 2777               | TTIG                                    |
| VIEW ACROSS N                          | MAIN STREET SHOWING | G PORTIC  | O FACING T | HE SOUTH LAWN 19   | 11                                      |
|                                        |                     |           |            |                    |                                         |
|                                        |                     |           |            |                    |                                         |
|                                        |                     |           |            |                    |                                         |
|                                        |                     |           |            |                    |                                         |