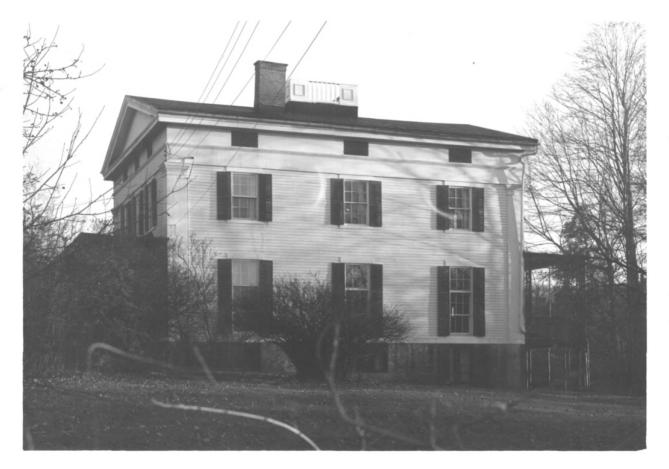

| 2. LOCATION STREET AND NUMBER: | T HOUSE, BUILT 17 | AV BY CAPI. J       | and the description of the rest of the |            |    |
|--------------------------------|-------------------|---------------------|----------------------------------------|------------|----|
| WEST SIDE OF MAIN ST           | REET, (BLOCK 41,  | LOT 5, FARMIN       | NGTON HIST. D                          | IST MAP    |    |
| CITY OR TOWN: FARMINGTON       |                   |                     | 6                                      | Drom en    | 3  |
| CONNECTICUT                    |                   | CODE COUNTY:        | HARTFORD                               | JAN 25 197 | ci |
| 3. PHOTO REFERENCE             |                   | kati salah ngaradar |                                        | 311120 312 |    |
| PHOTO CREDIT: R. D. BUTT       | ERFIELD, FARMING  | TON, CONN.          | 6                                      | NATIONAL   |    |
| DATE OF PHOTO: DEC. 1          | 970               |                     |                                        | REGIST     | _/ |
| NEGATIVE FILED AT: SEE ABO     | OVE               | •                   | 1                                      | Portion (  | C  |
| 4. IDENTIFICATION              |                   |                     | i ja ji va i jani, 🐔                   | E-113      |    |
| EAST FRONT OF BUILDI           | NG AT N.W. CORNE  | R OF MÁIN STRI      | EET AND MIL                            | LANE,      |    |