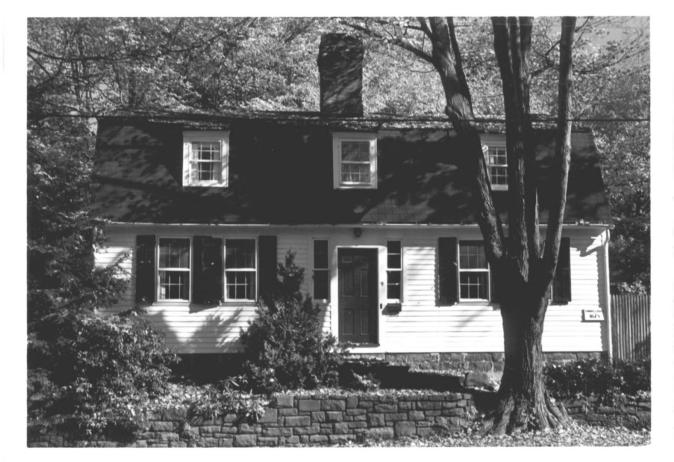

| 1200 | AND/OR HISTORIC: SOLOMON COWLES HOUSE CA.1713, PROBABLY BY CAPT, JUDAH WOODRUFF |
|------|---------------------------------------------------------------------------------|
| 2.   | LOCATION   STREET AND NUMBER:                                                   |
|      | EAST SIDE OF MAIN STREET, OPP. MEADOW RD. (BLOCK 52, LOT 4, FARMINGTON H.D.)    |
|      | CITY OR TOWN:                                                                   |
|      | FARMINGTON                                                                      |
|      | CONNECTICUT  CODE COUNTY: HARTFORD                                              |
| 3.   | PHOTO REFERENCE                                                                 |
|      | PHOTO CREDIT: R. D. BUTTERFIELD, FARMINGTON, CONN.                              |
|      | DATE OF PHOTO: DEC. 1970                                                        |
|      | NEGATIVE FILED AT: SEE ABOVE                                                    |
| 4.   | IDENTIFICATION                                                                  |
|      | DESCRIBE VIEW, DIRECTION, ETC.                                                  |
|      | WEST FRONT OF HOUSE FACING MAIN STREET, FROM MEADOW ROAD                        |