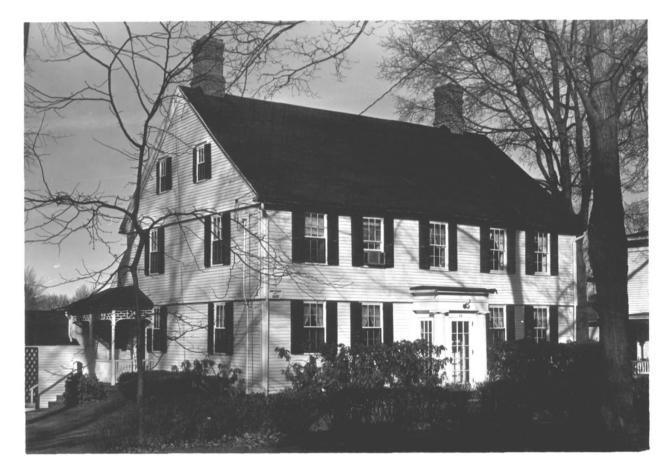

| 2. LOCATION STREET AND NUMBER: | T HOUSE, BUILT 17 | AV BY CAPI. J       | and the description of the rest of the |            |    |
|--------------------------------|-------------------|---------------------|----------------------------------------|------------|----|
| WEST SIDE OF MAIN ST           | REET, (BLOCK 41,  | LOT 5, FARMIN       | NGTON HIST. D                          | IST MAP    |    |
| CITY OR TOWN: FARMINGTON       |                   |                     | 6                                      | Drom en    | 3  |
| CONNECTICUT                    |                   | CODE COUNTY:        | HARTFORD                               | JAN 25 197 | ci |
| 3. PHOTO REFERENCE             |                   | kati salah ngaradar |                                        | 311120 312 |    |
| PHOTO CREDIT: R. D. BUTT       | ERFIELD, FARMING  | TON, CONN.          | 6                                      | NATIONAL   |    |
| DATE OF PHOTO: DEC. 1          | 970               |                     |                                        | REGIST     | _/ |
| NEGATIVE FILED AT: SEE ABO     | OVE               | •                   | 1                                      | Portion (  | C  |
| 4. IDENTIFICATION              |                   |                     | i ja ji va i jani, 🐔                   | E-113      |    |
| EAST FRONT OF BUILDI           | NG AT N.W. CORNE  | R OF MÁIN STRI      | EET AND MIL                            | LANE,      |    |