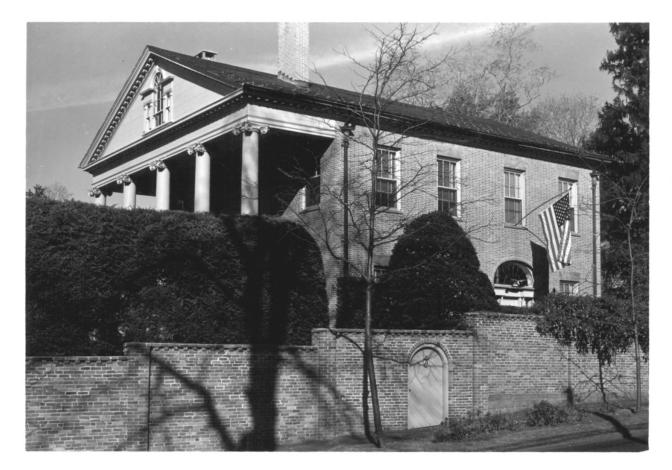

| (1 ype all entries - attach to                                            | or enclose with photograph) | MAR 1 7 1972      |          |
|---------------------------------------------------------------------------|-----------------------------|-------------------|----------|
| 1.3 NAME                                                                  |                             |                   |          |
| COMMON: FIRST CHURCH OF                                                   | F CHRIST, CONGREGATIONAL    |                   |          |
| AND/OR HISTORIC: THE MEETING HO                                           | DUSE, 1771, BY CAP, JUDAH   | Woodruff          |          |
| 2. LOCATION                                                               |                             |                   |          |
| STREET AND NUMBER: 75 MAIN STREET (BLOC                                   | ck 51a, Lot 1, Farmington   | HISTORIC DISTRICT | MAP)     |
| CITY OR TOWN: FARMINGTON                                                  |                             | 2011              | 13/      |
| STATE:  CONNECTICUT                                                       | CODE COUNTY:                | HARTFORD RECEN    | 12 68 DE |
| 3. PHOTO REFERENCE                                                        |                             | 25                | 131- 14  |
| PHOTO CREDIT: R. D. BUTTERFIE                                             | LD, FARMINGTON, CONN.       | I JAIN            | 121      |
| DATE OF PHOTO: MAY 1960 (EARLY                                            | (A.M.)                      | TAN E             | ONE CO   |
| NEGATIVE FILED AT:<br>SEE ABOVE                                           |                             | o REC             | 3151     |
| 4. IDENTIFICATION                                                         |                             | X/81T             |          |
| VIEW FROM N.W. SHOWING T AND MAIN ENTRANCE FACING (The church is unchange |                             | PULPIT ON THE EAS |          |