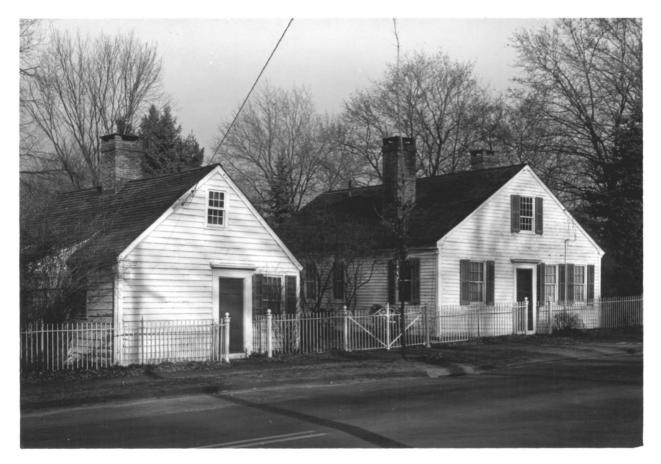

| (Type all entries - attach to or enclose with photograph) |                                          |
|-----------------------------------------------------------|------------------------------------------|
| I. NAME                                                   | MAR 1 7 1972                             |
|                                                           |                                          |
| DR. 5                                                     | HERPICK HOUSE                            |
|                                                           | WADSWORTH HOUSE, BUILT 1720              |
|                                                           |                                          |
| STREET AND NUMBER:                                        |                                          |
| 99 AND 101 MAIN STREET (BLOCK 48, LOTS 1 &2, FARM         | IINGTON HISTORIC DIST: MAP)              |
| CITY OR TOWN:                                             |                                          |
| FARMINGTON                                                |                                          |
| STATE: CODE COUNTY!                                       | CODE                                     |
| CONNECTICUT                                               | ARTFORD                                  |
| . PHOTO REFERENCE                                         | 26 - 2 - 2 - 2 - 2 - 2 - 2 - 2 - 2 - 2 - |
| PHOTO CREDIT: R. D. BUTTERFIELD, FARMINGTON, CONN.        |                                          |
| DATE OF PHOTO: DEC. 1970                                  | RECEIVED                                 |
| NEGATIVE FILED AT: SEE ABOVE                              |                                          |
| SEE ABOVE                                                 | AN 25 1972 \w                            |
| 4. IDENTIFICATION                                         |                                          |
| DESCRIBE VIEW, DIRECTION, ETC.                            | PECIONAL AND                             |
| HALL HOUSE ON LEFT; SHERPICK HOUSE ON RIGHT               | REGISTE                                  |
| HOUSES ON EAST SIDE OF MAIN STREET                        | C                                        |
|                                                           | (211101)                                 |
|                                                           | 1.3                                      |
|                                                           |                                          |
|                                                           |                                          |