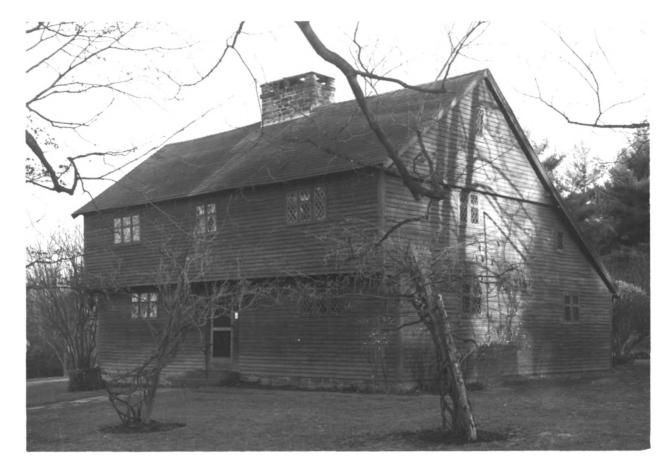

| 1200 | AND/OR HISTORIC: SOLOMON COWLES HOUSE CA.1713, PROBABLY BY CAPT, JUDAH WOODRUFF |
|------|---------------------------------------------------------------------------------|
| 2.   | LOCATION   STREET AND NUMBER:                                                   |
|      | EAST SIDE OF MAIN STREET, OPP. MEADOW RD. (BLOCK 52, LOT 4, FARMINGTON H.D.)    |
|      | CITY OR TOWN:                                                                   |
|      | FARMINGTON                                                                      |
|      | CONNECTICUT  CODE COUNTY: HARTFORD                                              |
| 3.   | PHOTO REFERENCE                                                                 |
|      | PHOTO CREDIT: R. D. BUTTERFIELD, FARMINGTON, CONN.                              |
|      | DATE OF PHOTO: DEC. 1970                                                        |
|      | NEGATIVE FILED AT: SEE ABOVE                                                    |
| 4.   | IDENTIFICATION                                                                  |
|      | DESCRIBE VIEW, DIRECTION, ETC.                                                  |
|      | WEST FRONT OF HOUSE FACING MAIN STREET, FROM MEADOW ROAD                        |