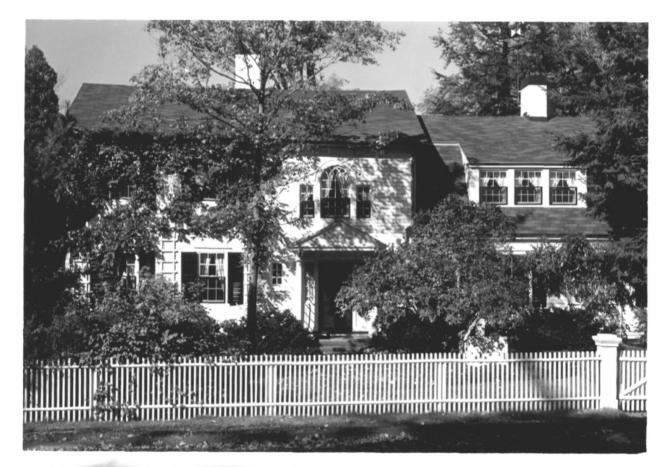

| OCATION STREET AND NUMBER:                                 | S ORTON CA.1660, PROBABLY BY S. WYLLYS         |
|------------------------------------------------------------|------------------------------------------------|
| CITY OR TOWN: FARMINGTON                                   | LOT 4, FARMINGTON HISTORIC DISTRICT MAP)       |
| STATE: CONNECTICUT                                         | CODE COUNTY: HARTFORD                          |
| PHOTO REFERENCE                                            | 6 A 28 197                                     |
| PHOTO CREDIT: R.D.BUTTERFIELD                              | P. FARMINGTON, CONN.                           |
| DATE OF PHOTO: DEC. 1970                                   | TEGIS V                                        |
| NEGATIVE FILED AT: SEE ABOVE                               |                                                |
| DENTIFICATION                                              | - <del>V</del> (91)                            |
| DESCRIBE VIEW, DIRECTION, ETC.  VIEW FROM MAIN STREET, SHO | OWING EAST FRONT AND SOUTH END. THIS IS THE    |
| CECOND LIQUES TO DE CEEN ON E                              | ENTERING THE FARMINGTON HISTORIC DISTRICT FROM |