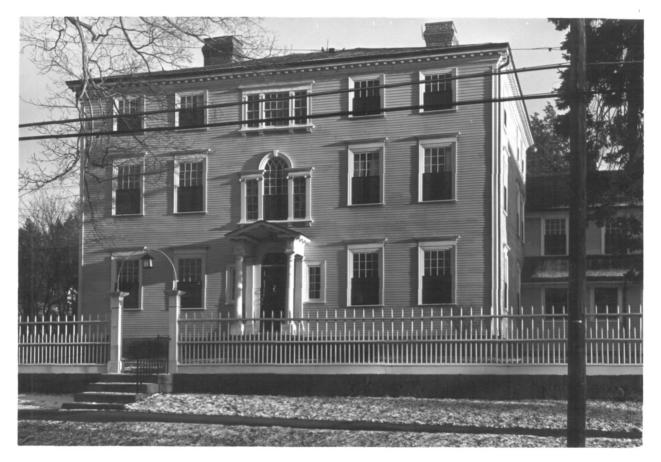

| 2. LOCATION STREET AND NUMBER: | T HOUSE, BUILT 17 | AV BY CAPI. J       | and the description of the rest of the |            |    |
|--------------------------------|-------------------|---------------------|----------------------------------------|------------|----|
| WEST SIDE OF MAIN ST           | REET, (BLOCK 41,  | LOT 5, FARMIN       | NGTON HIST. D                          | IST MAP    |    |
| CITY OR TOWN: FARMINGTON       |                   |                     | 6                                      | Drom en    | 3  |
| CONNECTICUT                    |                   | CODE COUNTY:        | HARTFORD                               | JAN 25 197 | ci |
| 3. PHOTO REFERENCE             |                   | kati salah ngaradar |                                        | 311120 312 |    |
| PHOTO CREDIT: R. D. BUTT       | ERFIELD, FARMING  | TON, CONN.          | 6                                      | NATIONAL   |    |
| DATE OF PHOTO: DEC. 1          | 970               |                     |                                        | REGIST     | _/ |
| NEGATIVE FILED AT: SEE ABO     | OVE               | •                   | 1                                      | Portion (  | C  |
| 4. IDENTIFICATION              |                   |                     | i ja ji va i jani, 🐔                   | E-113      |    |
| EAST FRONT OF BUILDI           | NG AT N.W. CORNE  | R OF MÁIN STRI      | EET AND MIL                            | LANE,      |    |