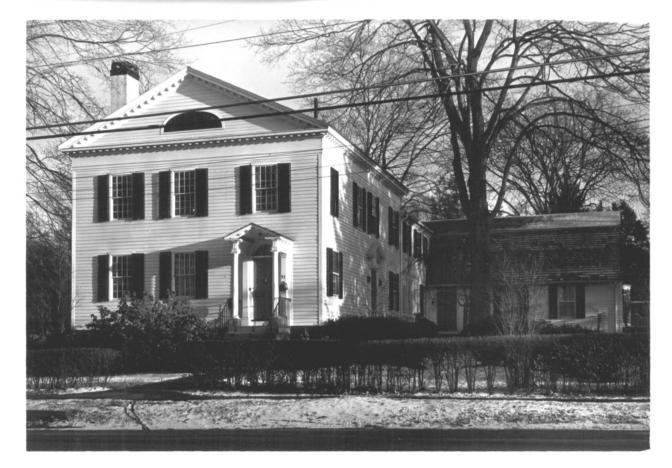

| (Type all entries - attach to or enclose with photograph) | MAR 1 ( 1972         |
|-----------------------------------------------------------|----------------------|
| 1. NAME                                                   |                      |
| COMMON: MISS PORTER'S SCHOOL ADMINISTRATION BUILDING      |                      |
| AND/OR HISTORIC: THE UNION HOTEL 1830, BY MAJ. TIMOTHY    | COWLES               |
| 2. LOCATION                                               |                      |
| 60 Main Street (Block 41, Lot 2, Farmington His           | TORIC DISTRICT MAP)  |
| CITY OR TOWN:                                             |                      |
| FARMINGTON                                                | (a Lin               |
| CONNECTICUT CODE COUNTY:                                  | HARTFORD DESCRIPTION |
| 3. PHOTO REFERENCE                                        | />/ WELLIVED Y       |
| PHOTO CREDIT: R. D. BUTTERFIELD, FARMINGTON, CONN.        | S JAN 25 1972        |
| DATE OF PHOTO: DEC. 1970                                  |                      |
| SEE ABOVE                                                 | NATIONAL REGISTE     |
| 4. IDENTIFICATION                                         | /s/                  |
| DESCRIBE VIEW, DIRECTION, ETC.                            | 171119               |
| VIEW FROM MAIN STREET, LOOKING N.W. THIS BUILD            | ING IS DIAGONALLY    |
| ACROSS THE STREET FROM THE OLD MEETING HOUSE, A           | T THE CENTER OF THE  |
| FARMINGTON HISTORIC DISTRICT.                             |                      |
|                                                           |                      |