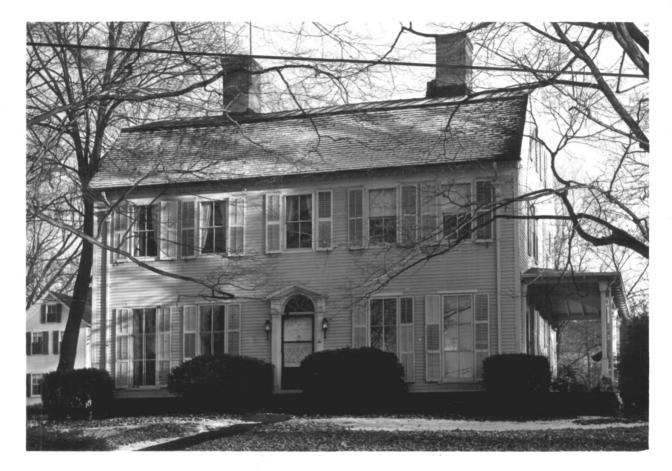

| (Type all entries - attach to or enclose with photograph) |                                          |
|-----------------------------------------------------------|------------------------------------------|
| I. NAME                                                   | MAR 1 7 1972                             |
|                                                           |                                          |
| DR. 5                                                     | HERPICK HOUSE                            |
|                                                           | WADSWORTH HOUSE, BUILT 1720              |
|                                                           |                                          |
| STREET AND NUMBER:                                        |                                          |
| 99 AND 101 MAIN STREET (BLOCK 48, LOTS 1 &2, FARM         | IINGTON HISTORIC DIST: MAP)              |
| CITY OR TOWN:                                             |                                          |
| FARMINGTON                                                |                                          |
| STATE: CODE COUNTY!                                       | CODE                                     |
| CONNECTICUT                                               | ARTFORD                                  |
| . PHOTO REFERENCE                                         | 26 - 2 - 2 - 2 - 2 - 2 - 2 - 2 - 2 - 2 - |
| PHOTO CREDIT: R. D. BUTTERFIELD, FARMINGTON, CONN.        |                                          |
| DATE OF PHOTO: DEC. 1970                                  | RECEIVED                                 |
| NEGATIVE FILED AT: SEE ABOVE                              |                                          |
| SEE ABOVE                                                 | AN 25 1972 \w                            |
| 4. IDENTIFICATION                                         |                                          |
| DESCRIBE VIEW, DIRECTION, ETC.                            | PECIONAL AND                             |
| HALL HOUSE ON LEFT; SHERPICK HOUSE ON RIGHT               | REGISTE                                  |
| HOUSES ON EAST SIDE OF MAIN STREET                        | C                                        |
|                                                           | (211101)                                 |
|                                                           | 1.3                                      |
|                                                           |                                          |
|                                                           |                                          |