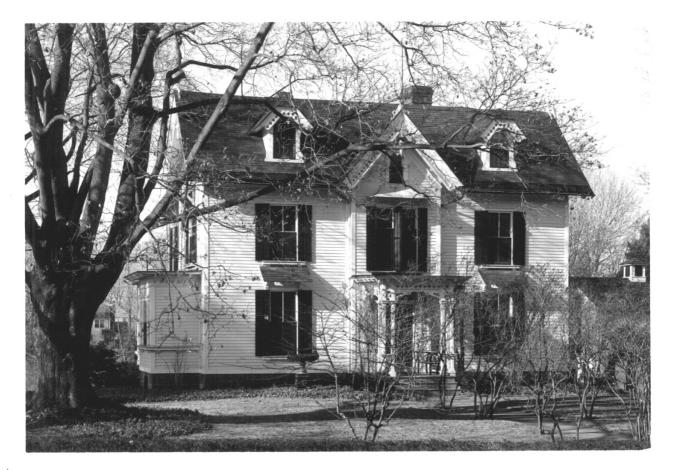

| 1. | NAME                                     |         |                            | I    |
|----|------------------------------------------|---------|----------------------------|------|
|    | COMMON: HOFFMAN HOUSE                    |         |                            |      |
| -  | AND/OR HISTORIC: HOUSE FOR AUSTIN F. WIL | LIAMS I | N 1841                     |      |
| 2. | LOCATION                                 |         |                            |      |
|    | 127 MAIN STREET (BLOCK 48, LOT 10        | , FARM  | INGTON HISTORIC DISTRICT N | (AP) |
|    | CITY OR TOWN: FARMINGTON                 |         |                            | ·    |
|    | STATE:<br>CONNECTICUT                    | CODE    | COUNTY:<br>HARTFORD        | CODE |
| 3. | PHOTO REFERENCE                          |         |                            |      |
|    | PHOTO CREDIT: R. D. BUTTERFIELD, FAR     | MINGTO  | . Conn.                    |      |
|    | DATE OF PHOTO: DEC. 1970                 |         |                            |      |
|    | NEGATIVE FILED AT: SEE ABOVE             |         |                            |      |
| 4. | IDENTIFICATION                           |         |                            |      |
|    | DESCRIBE VIEW, DIRECTION, ETC.           |         |                            |      |
|    | VIEW OF WEST SIDE OF HOUSE FACIN         | g Main  | STREET                     |      |