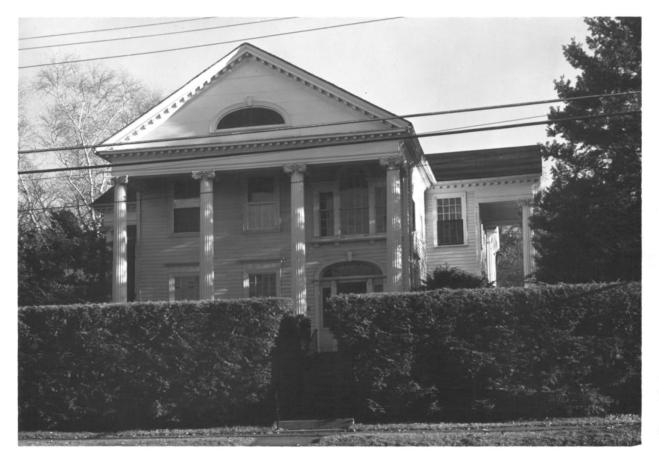

| (Type all entries - attach to or enclose with photograph) | MAR 1 ( 1972         |
|-----------------------------------------------------------|----------------------|
| 1. NAME                                                   |                      |
| COMMON: MISS PORTER'S SCHOOL ADMINISTRATION BUILDING      |                      |
| AND/OR HISTORIC: THE UNION HOTEL 1830, BY MAJ. TIMOTHY    | COWLES               |
| 2. LOCATION                                               |                      |
| 60 Main Street (Block 41, Lot 2, Farmington His           | TORIC DISTRICT MAP)  |
| CITY OR TOWN:                                             |                      |
| FARMINGTON                                                | (a Lin               |
| CONNECTICUT CODE COUNTY:                                  | HARTFORD DESCRIPTION |
| 3. PHOTO REFERENCE                                        | />/ WELLIVED Y       |
| PHOTO CREDIT: R. D. BUTTERFIELD, FARMINGTON, CONN.        | S JAN 25 1972        |
| DATE OF PHOTO: DEC. 1970                                  |                      |
| SEE ABOVE                                                 | NATIONAL REGISTE     |
| 4. IDENTIFICATION                                         | /s/                  |
| DESCRIBE VIEW, DIRECTION, ETC.                            | 171119               |
| VIEW FROM MAIN STREET, LOOKING N.W. THIS BUILD            | ING IS DIAGONALLY    |
| ACROSS THE STREET FROM THE OLD MEETING HOUSE, A           | T THE CENTER OF THE  |
| FARMINGTON HISTORIC DISTRICT.                             |                      |
|                                                           |                      |