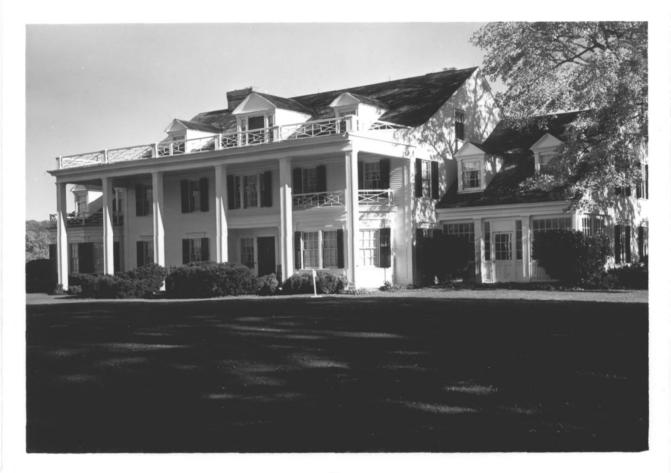

| OCATION STREET AND NUMBER:                                 | S ORTON CA.1660, PROBABLY BY S. WYLLYS         |
|------------------------------------------------------------|------------------------------------------------|
| CITY OR TOWN: FARMINGTON                                   | LOT 4, FARMINGTON HISTORIC DISTRICT MAP)       |
| STATE: CONNECTICUT                                         | CODE COUNTY: HARTFORD                          |
| PHOTO REFERENCE                                            | 6 A 28 197                                     |
| PHOTO CREDIT: R.D.BUTTERFIELD                              | P. FARMINGTON, CONN.                           |
| DATE OF PHOTO: DEC. 1970                                   | TEGIS V                                        |
| NEGATIVE FILED AT: SEE ABOVE                               |                                                |
| DENTIFICATION                                              | - <del>V</del> (91)                            |
| DESCRIBE VIEW, DIRECTION, ETC.  VIEW FROM MAIN STREET, SHO | OWING EAST FRONT AND SOUTH END. THIS IS THE    |
| CECOND LIQUES TO DE CEEN ON E                              | ENTERING THE FARMINGTON HISTORIC DISTRICT FROM |