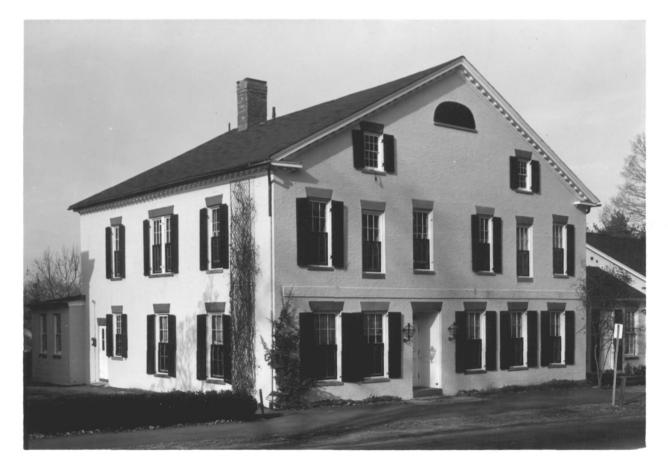

| (Type all entries - attach to or enclose with photograph) | MAR 1 ( 1972         |
|-----------------------------------------------------------|----------------------|
| 1. NAME                                                   |                      |
| COMMON: MISS PORTER'S SCHOOL ADMINISTRATION BUILDING      |                      |
| AND/OR HISTORIC: THE UNION HOTEL 1830, BY MAJ. TIMOTHY    | COWLES               |
| 2. LOCATION                                               |                      |
| 60 Main Street (Block 41, Lot 2, Farmington His           | TORIC DISTRICT MAP)  |
| CITY OR TOWN:                                             |                      |
| FARMINGTON                                                | (a Lin               |
| CONNECTICUT CODE COUNTY:                                  | HARTFORD DESCRIPTION |
| 3. PHOTO REFERENCE                                        | />/ WELLIVED Y       |
| PHOTO CREDIT: R. D. BUTTERFIELD, FARMINGTON, CONN.        | S JAN 25 1972        |
| DATE OF PHOTO: DEC. 1970                                  |                      |
| SEE ABOVE                                                 | NATIONAL REGISTE     |
| 4. IDENTIFICATION                                         | /s/                  |
| DESCRIBE VIEW, DIRECTION, ETC.                            | 171119               |
| VIEW FROM MAIN STREET, LOOKING N.W. THIS BUILD            | ING IS DIAGONALLY    |
| ACROSS THE STREET FROM THE OLD MEETING HOUSE, A           | T THE CENTER OF THE  |
| FARMINGTON HISTORIC DISTRICT.                             |                      |
|                                                           |                      |