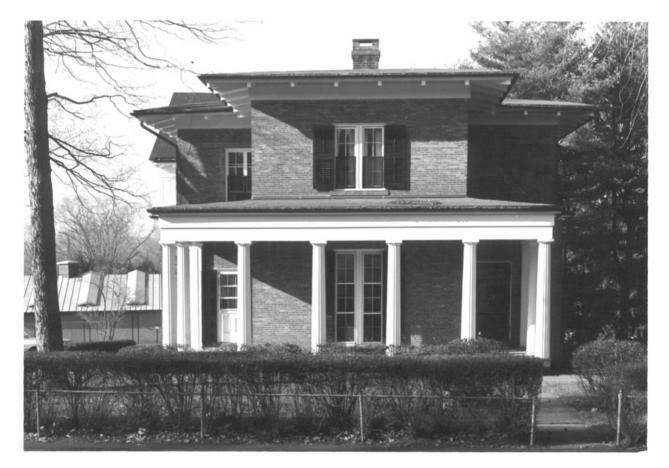

## PROPERTY PHOTOGRAPH FORM

| LY   |
|------|
| DATE |
|      |
|      |

| 7.00.1117.1700000000000000000000000000 |                     |           |            | WIAR 1 13/2        |                                         |
|----------------------------------------|---------------------|-----------|------------|--------------------|-----------------------------------------|
| 1. NAME                                |                     |           |            |                    |                                         |
|                                        | JAMES McA. THOMS    |           |            |                    |                                         |
|                                        | GENERAL GEORGE CO   | OWLES HO  | OUSE 1802  |                    |                                         |
| 2. LOCATION                            |                     |           |            |                    |                                         |
| 130 MAIN STREET                        | (BLOCK 49, LOT 10,  | FARMIN    | GTON HIST  | ORIC DISTRICT MAP) |                                         |
| CITY OR TOWN:                          |                     |           |            |                    |                                         |
| FARMINGTON                             |                     |           |            |                    |                                         |
| STATE:                                 |                     | CODE      | COUNTY     |                    | 1 ,000                                  |
| CONNECTICUT                            |                     |           |            | HARTFORD           | 4                                       |
| 3. PHOTO REFERENCE                     | ,                   |           |            | ~ /Q/~ //UL        | EIVEN                                   |
| PHOTO CREDIT: R. D.                    | BUTTERFIELD, FARM   | MINGTON.  | CONN.      | JAN 20             |                                         |
| DATE OF PHOTO:                         | Nov. 1971           |           |            | 0 1                | 1972                                    |
| NEGATIVE FILED AT:                     |                     |           |            | PATIO              | Va. t                                   |
| SEE AI                                 | BOVE                |           |            | CG/S               | V / / / / / / / / / / / / / / / / / / / |
| 4. IDENTIFICATION                      |                     | (28) y Xw |            |                    |                                         |
| DESCRIBE VIEW, DIREC                   | TION, ETC.          |           |            | 2777               | TTIG                                    |
| VIEW ACROSS N                          | MAIN STREET SHOWING | G PORTIC  | O FACING T | HE SOUTH LAWN 19   | 11                                      |
|                                        |                     |           |            |                    |                                         |
|                                        |                     |           |            |                    |                                         |
|                                        |                     |           |            |                    |                                         |
|                                        |                     |           |            |                    |                                         |