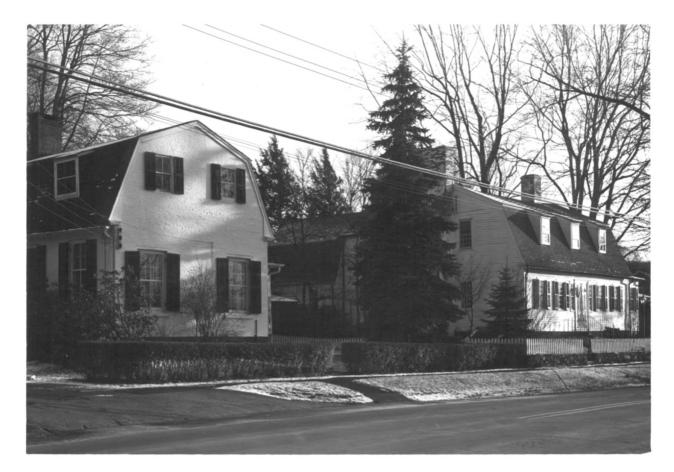

| (Type all entries - attach to or enclose with photograph) |                                          |
|-----------------------------------------------------------|------------------------------------------|
| I. NAME                                                   | MAR 1 7 1972                             |
|                                                           |                                          |
| DR. 5                                                     | HERPICK HOUSE                            |
|                                                           | WADSWORTH HOUSE, BUILT 1720              |
|                                                           |                                          |
| STREET AND NUMBER:                                        |                                          |
| 99 AND 101 MAIN STREET (BLOCK 48, LOTS 1 &2, FARM         | IINGTON HISTORIC DIST: MAP)              |
| CITY OR TOWN:                                             |                                          |
| FARMINGTON                                                |                                          |
| STATE: CODE COUNTY!                                       | CODE                                     |
| CONNECTICUT                                               | ARTFORD                                  |
| . PHOTO REFERENCE                                         | 26 - 2 - 2 - 2 - 2 - 2 - 2 - 2 - 2 - 2 - |
| PHOTO CREDIT: R. D. BUTTERFIELD, FARMINGTON, CONN.        |                                          |
| DATE OF PHOTO: DEC. 1970                                  | RECEIVED                                 |
| NEGATIVE FILED AT: SEE ABOVE                              |                                          |
| SEE ABOVE                                                 | AN 25 1972 \w                            |
| 4. IDENTIFICATION                                         |                                          |
| DESCRIBE VIEW, DIRECTION, ETC.                            | PECIONAL AND                             |
| HALL HOUSE ON LEFT; SHERPICK HOUSE ON RIGHT               | REGISTE                                  |
| HOUSES ON EAST SIDE OF MAIN STREET                        | C                                        |
|                                                           | (211101)                                 |
|                                                           | 1.3                                      |
|                                                           |                                          |
|                                                           |                                          |