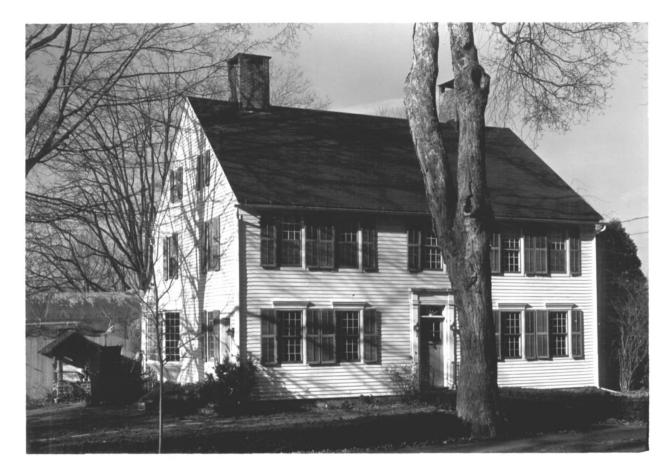

| OCATION STREET AND NUMBER:                                 | S ORTON CA.1660, PROBABLY BY S. WYLLYS         |
|------------------------------------------------------------|------------------------------------------------|
| CITY OR TOWN: FARMINGTON                                   | LOT 4, FARMINGTON HISTORIC DISTRICT MAP)       |
| STATE: CONNECTICUT                                         | CODE COUNTY: HARTFORD                          |
| PHOTO REFERENCE                                            | 6 A 28 197                                     |
| PHOTO CREDIT: R.D.BUTTERFIELD                              | P. FARMINGTON, CONN.                           |
| DATE OF PHOTO: DEC. 1970                                   | TEGIS V                                        |
| NEGATIVE FILED AT: SEE ABOVE                               |                                                |
| DENTIFICATION                                              | - <del>V</del> (91)                            |
| DESCRIBE VIEW, DIRECTION, ETC.  VIEW FROM MAIN STREET, SHO | OWING EAST FRONT AND SOUTH END. THIS IS THE    |
| CECOND LIQUES TO DE CEEN ON E                              | ENTERING THE FARMINGTON HISTORIC DISTRICT FROM |