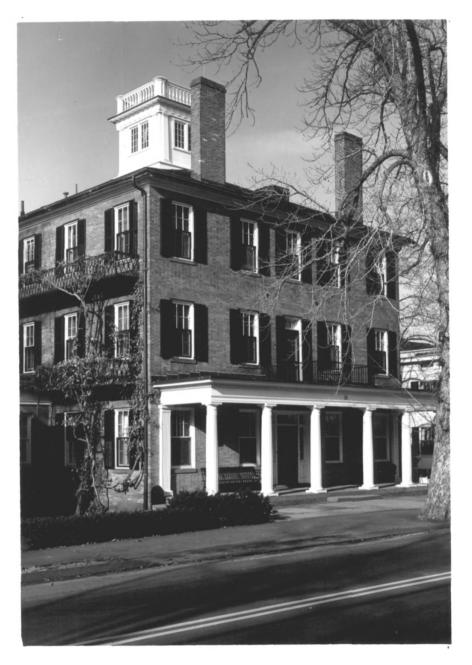

| (Type all entries - attach to or enclose with photograph) |                                          |
|-----------------------------------------------------------|------------------------------------------|
| I. NAME                                                   | MAR 1 7 1972                             |
|                                                           |                                          |
| DR. 5                                                     | HERPICK HOUSE                            |
|                                                           | WADSWORTH HOUSE, BUILT 1720              |
|                                                           |                                          |
| STREET AND NUMBER:                                        |                                          |
| 99 AND 101 MAIN STREET (BLOCK 48, LOTS 1 &2, FARM         | IINGTON HISTORIC DIST: MAP)              |
| CITY OR TOWN:                                             |                                          |
| FARMINGTON                                                |                                          |
| STATE: CODE COUNTY!                                       | CODE                                     |
| CONNECTICUT                                               | ARTFORD                                  |
| . PHOTO REFERENCE                                         | 26 - 2 - 2 - 2 - 2 - 2 - 2 - 2 - 2 - 2 - |
| PHOTO CREDIT: R. D. BUTTERFIELD, FARMINGTON, CONN.        |                                          |
| DATE OF PHOTO: DEC. 1970                                  | RECEIVED                                 |
| NEGATIVE FILED AT: SEE ABOVE                              |                                          |
| SEE ABOVE                                                 | AN 25 1972 \w                            |
| 4. IDENTIFICATION                                         |                                          |
| DESCRIBE VIEW, DIRECTION, ETC.                            | PECIONAL AND                             |
| HALL HOUSE ON LEFT; SHERPICK HOUSE ON RIGHT               | REGISTE                                  |
| HOUSES ON EAST SIDE OF MAIN STREET                        | C                                        |
|                                                           | (211101)                                 |
|                                                           | 1.3                                      |
|                                                           |                                          |
|                                                           |                                          |