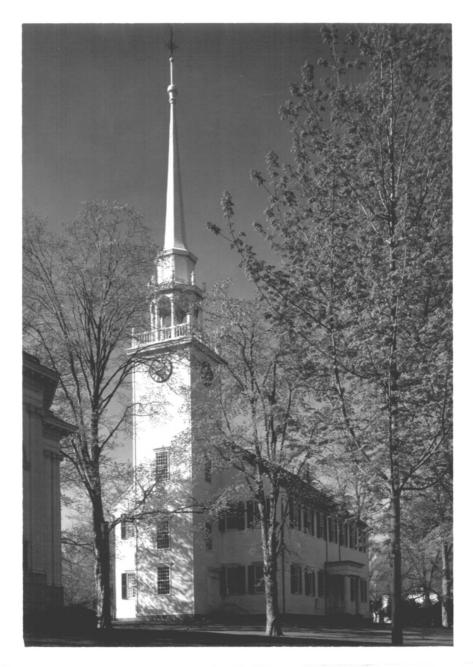

| (1 ype all entries - attach to                                            | or enclose with photograph) | MAR 1 7 1972      |          |
|---------------------------------------------------------------------------|-----------------------------|-------------------|----------|
| 1.3 NAME                                                                  |                             |                   |          |
| COMMON: FIRST CHURCH OF                                                   | F CHRIST, CONGREGATIONAL    |                   |          |
| AND/OR HISTORIC: THE MEETING HO                                           | DUSE, 1771, BY CAP, JUDAH   | Woodruff          |          |
| 2. LOCATION                                                               |                             |                   |          |
| STREET AND NUMBER: 75 MAIN STREET (BLOC                                   | ck 51a, Lot 1, Farmington   | HISTORIC DISTRICT | MAP)     |
| CITY OR TOWN: FARMINGTON                                                  |                             | 2011              | 13/      |
| STATE:  CONNECTICUT                                                       | CODE COUNTY:                | HARTFORD RECEN    | 12 68 DE |
| 3. PHOTO REFERENCE                                                        |                             | 25                | 131- 14  |
| PHOTO CREDIT: R. D. BUTTERFIE                                             | LD, FARMINGTON, CONN.       | I JAIN            | 121      |
| DATE OF PHOTO: MAY 1960 (EARLY                                            | (A.M.)                      | TAN E             | ONE CO   |
| NEGATIVE FILED AT:<br>SEE ABOVE                                           |                             | o REC             | 3151     |
| 4. IDENTIFICATION                                                         |                             | X/81T             |          |
| VIEW FROM N.W. SHOWING T AND MAIN ENTRANCE FACING (The church is unchange |                             | PULPIT ON THE EAS |          |