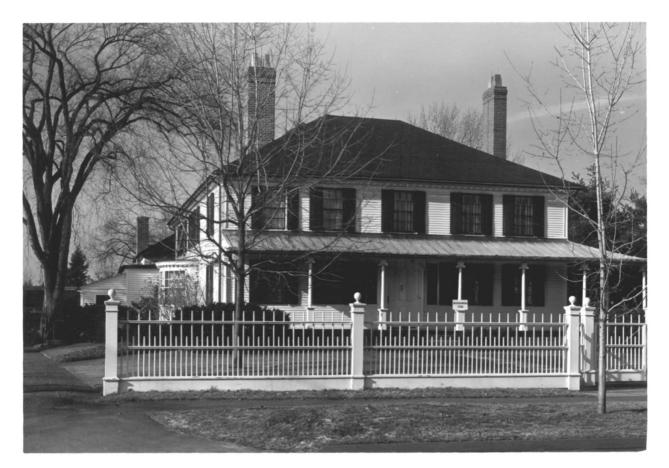

| (Type all entries - attach to or enclose with photograph) | MAR 1 ( 1972         |
|-----------------------------------------------------------|----------------------|
| 1. NAME                                                   |                      |
| COMMON: MISS PORTER'S SCHOOL ADMINISTRATION BUILDING      |                      |
| AND/OR HISTORIC: THE UNION HOTEL 1830, BY MAJ. TIMOTHY    | COWLES               |
| 2. LOCATION                                               |                      |
| 60 Main Street (Block 41, Lot 2, Farmington His           | TORIC DISTRICT MAP)  |
| CITY OR TOWN:                                             |                      |
| FARMINGTON                                                | (a Lin               |
| CONNECTICUT CODE COUNTY:                                  | HARTFORD DESCRIPTION |
| 3. PHOTO REFERENCE                                        | />/ WELLIVED Y       |
| PHOTO CREDIT: R. D. BUTTERFIELD, FARMINGTON, CONN.        | S JAN 25 1972        |
| DATE OF PHOTO: DEC. 1970                                  |                      |
| SEE ABOVE                                                 | NATIONAL REGISTE     |
| 4. IDENTIFICATION                                         | /s/                  |
| DESCRIBE VIEW, DIRECTION, ETC.                            | 171119               |
| VIEW FROM MAIN STREET, LOOKING N.W. THIS BUILD            | ING IS DIAGONALLY    |
| ACROSS THE STREET FROM THE OLD MEETING HOUSE, A           | T THE CENTER OF THE  |
| FARMINGTON HISTORIC DISTRICT.                             |                      |
|                                                           |                      |