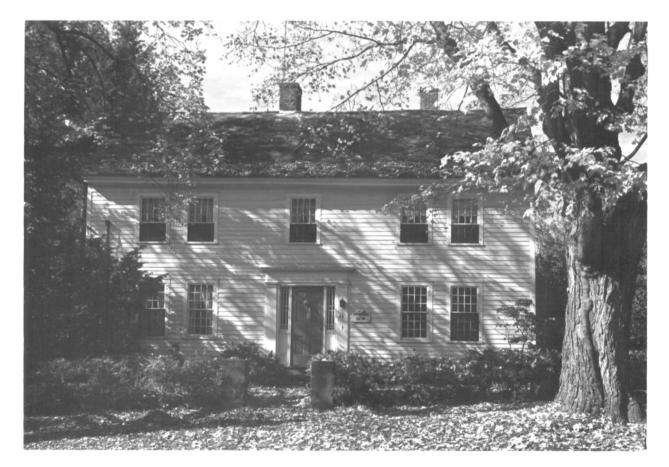

| 1200 | AND/OR HISTORIC: SOLOMON COWLES HOUSE CA.1713, PROBABLY BY CAPT, JUDAH WOODRUFF |
|------|---------------------------------------------------------------------------------|
| 2.   | LOCATION   STREET AND NUMBER:                                                   |
|      | EAST SIDE OF MAIN STREET, OPP. MEADOW RD. (BLOCK 52, LOT 4, FARMINGTON H.D.)    |
|      | CITY OR TOWN:                                                                   |
|      | FARMINGTON                                                                      |
|      | CONNECTICUT  CODE COUNTY: HARTFORD                                              |
| 3.   | PHOTO REFERENCE                                                                 |
|      | PHOTO CREDIT: R. D. BUTTERFIELD, FARMINGTON, CONN.                              |
|      | DATE OF PHOTO: DEC. 1970                                                        |
|      | NEGATIVE FILED AT: SEE ABOVE                                                    |
| 4.   | IDENTIFICATION                                                                  |
|      | DESCRIBE VIEW, DIRECTION, ETC.                                                  |
|      | WEST FRONT OF HOUSE FACING MAIN STREET, FROM MEADOW ROAD                        |