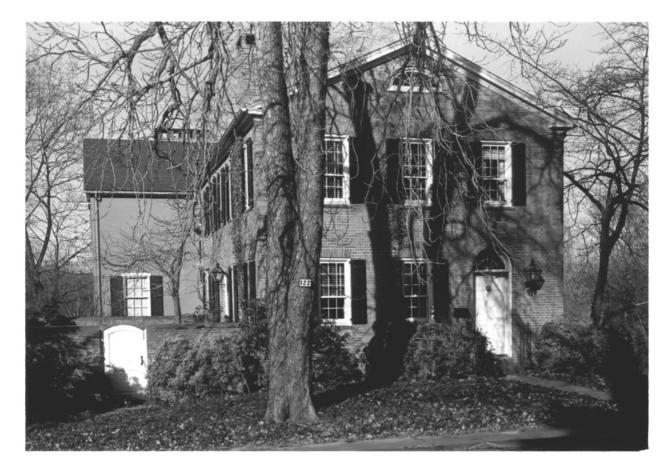

| 1. | NAME                                     |         |                            | I    |
|----|------------------------------------------|---------|----------------------------|------|
|    | COMMON: HOFFMAN HOUSE                    |         |                            |      |
| -  | AND/OR HISTORIC: HOUSE FOR AUSTIN F. WIL | LIAMS I | N 1841                     |      |
| 2. | LOCATION                                 |         |                            |      |
|    | 127 MAIN STREET (BLOCK 48, LOT 10        | , FARM  | INGTON HISTORIC DISTRICT N | (AP) |
|    | CITY OR TOWN: FARMINGTON                 |         |                            | ·    |
|    | STATE:<br>CONNECTICUT                    | CODE    | COUNTY:<br>HARTFORD        | CODE |
| 3. | PHOTO REFERENCE                          |         |                            |      |
|    | PHOTO CREDIT: R. D. BUTTERFIELD, FAR     | MINGTO  | . Conn.                    |      |
|    | DATE OF PHOTO: DEC. 1970                 |         |                            |      |
|    | NEGATIVE FILED AT: SEE ABOVE             |         |                            |      |
| 4. | IDENTIFICATION                           |         |                            |      |
|    | DESCRIBE VIEW, DIRECTION, ETC.           |         |                            |      |
|    | VIEW OF WEST SIDE OF HOUSE FACIN         | g Main  | STREET                     |      |