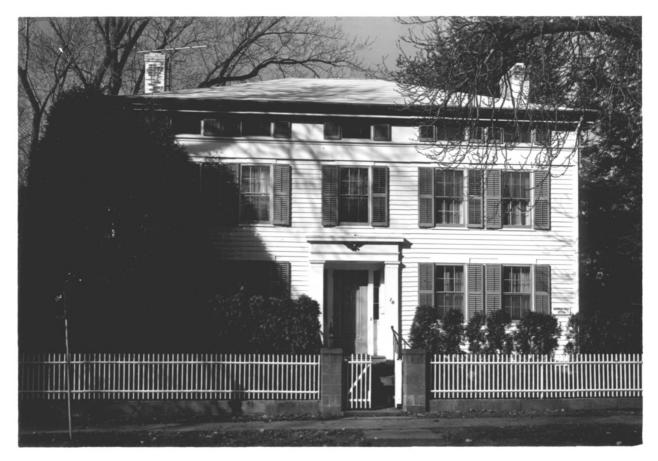

| OCATION STREET AND NUMBER:                                 | S ORTON CA.1660, PROBABLY BY S. WYLLYS         |
|------------------------------------------------------------|------------------------------------------------|
| CITY OR TOWN: FARMINGTON                                   | LOT 4, FARMINGTON HISTORIC DISTRICT MAP)       |
| STATE: CONNECTICUT                                         | CODE COUNTY: HARTFORD                          |
| PHOTO REFERENCE                                            | 6 A 28 197                                     |
| PHOTO CREDIT: R.D.BUTTERFIELD                              | P. FARMINGTON, CONN.                           |
| DATE OF PHOTO: DEC. 1970                                   | TEGIS V                                        |
| NEGATIVE FILED AT: SEE ABOVE                               |                                                |
| DENTIFICATION                                              | - <del>V</del> (91)                            |
| DESCRIBE VIEW, DIRECTION, ETC.  VIEW FROM MAIN STREET, SHO | OWING EAST FRONT AND SOUTH END. THIS IS THE    |
| CECOND LIQUES TO DE CEEN ON E                              | ENTERING THE FARMINGTON HISTORIC DISTRICT FROM |