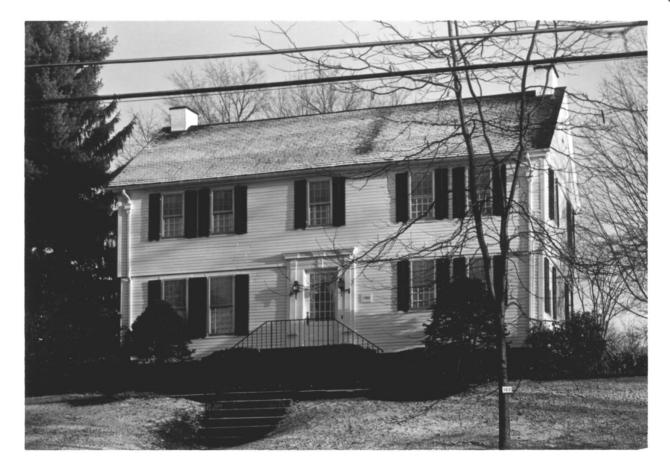

| OCATION STREET AND NUMBER:                                 | S ORTON CA.1660, PROBABLY BY S. WYLLYS         |
|------------------------------------------------------------|------------------------------------------------|
| CITY OR TOWN: FARMINGTON                                   | LOT 4, FARMINGTON HISTORIC DISTRICT MAP)       |
| STATE: CONNECTICUT                                         | CODE COUNTY: HARTFORD                          |
| PHOTO REFERENCE                                            | 6 A 28 197                                     |
| PHOTO CREDIT: R.D.BUTTERFIELD                              | P. FARMINGTON, CONN.                           |
| DATE OF PHOTO: DEC. 1970                                   | TEGIS V                                        |
| NEGATIVE FILED AT: SEE ABOVE                               |                                                |
| DENTIFICATION                                              | - <del>V</del> (91)                            |
| DESCRIBE VIEW, DIRECTION, ETC.  VIEW FROM MAIN STREET, SHO | OWING EAST FRONT AND SOUTH END. THIS IS THE    |
| CECOND LIQUES TO DE CEEN ON E                              | ENTERING THE FARMINGTON HISTORIC DISTRICT FROM |