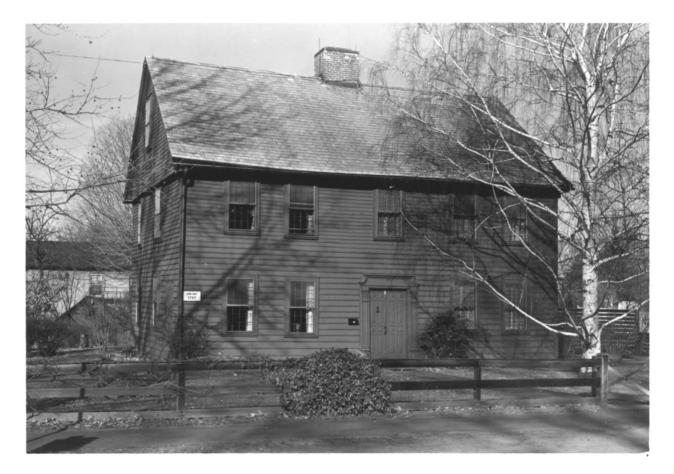

| 1200 | AND/OR HISTORIC: SOLOMON COWLES HOUSE CA.1713, PROBABLY BY CAPT, JUDAH WOODRUFF |
|------|---------------------------------------------------------------------------------|
| 2.   | LOCATION   STREET AND NUMBER:                                                   |
|      | EAST SIDE OF MAIN STREET, OPP. MEADOW RD. (BLOCK 52, LOT 4, FARMINGTON H.D.)    |
|      | CITY OR TOWN:                                                                   |
|      | FARMINGTON                                                                      |
|      | CONNECTICUT  CODE COUNTY: HARTFORD                                              |
| 3.   | PHOTO REFERENCE                                                                 |
|      | PHOTO CREDIT: R. D. BUTTERFIELD, FARMINGTON, CONN.                              |
|      | DATE OF PHOTO: DEC. 1970                                                        |
|      | NEGATIVE FILED AT: SEE ABOVE                                                    |
| 4.   | IDENTIFICATION                                                                  |
|      | DESCRIBE VIEW, DIRECTION, ETC.                                                  |
|      | WEST FRONT OF HOUSE FACING MAIN STREET, FROM MEADOW ROAD                        |