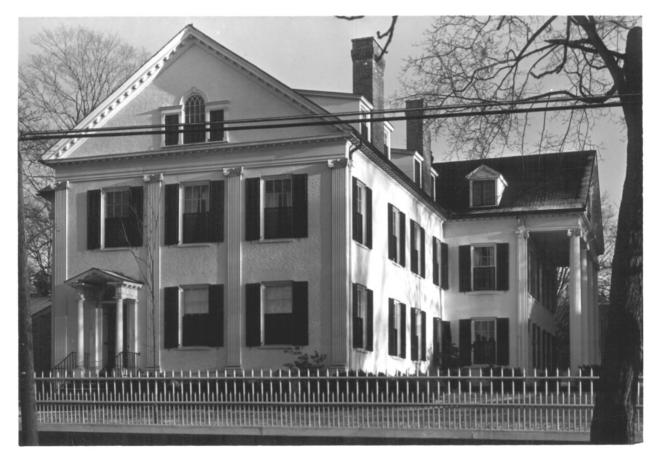

| (Type all entries - attach to or enclose with photograph) | MAR 1 ( 1972         |
|-----------------------------------------------------------|----------------------|
| 1. NAME                                                   |                      |
| COMMON: MISS PORTER'S SCHOOL ADMINISTRATION BUILDING      |                      |
| AND/OR HISTORIC: THE UNION HOTEL 1830, BY MAJ. TIMOTHY    | COWLES               |
| 2. LOCATION                                               |                      |
| 60 Main Street (Block 41, Lot 2, Farmington His           | TORIC DISTRICT MAP)  |
| CITY OR TOWN:                                             |                      |
| FARMINGTON                                                | (a Lin               |
| CONNECTICUT CODE COUNTY:                                  | HARTFORD DESCRIPTION |
| 3. PHOTO REFERENCE                                        | />/ WELLIVED Y       |
| PHOTO CREDIT: R. D. BUTTERFIELD, FARMINGTON, CONN.        | S JAN 25 1972        |
| DATE OF PHOTO: DEC. 1970                                  |                      |
| SEE ABOVE                                                 | NATIONAL REGISTE     |
| 4. IDENTIFICATION                                         | /s/                  |
| DESCRIBE VIEW, DIRECTION, ETC.                            | 171119               |
| VIEW FROM MAIN STREET, LOOKING N.W. THIS BUILD            | ING IS DIAGONALLY    |
| ACROSS THE STREET FROM THE OLD MEETING HOUSE, A           | T THE CENTER OF THE  |
| FARMINGTON HISTORIC DISTRICT.                             |                      |
|                                                           |                      |