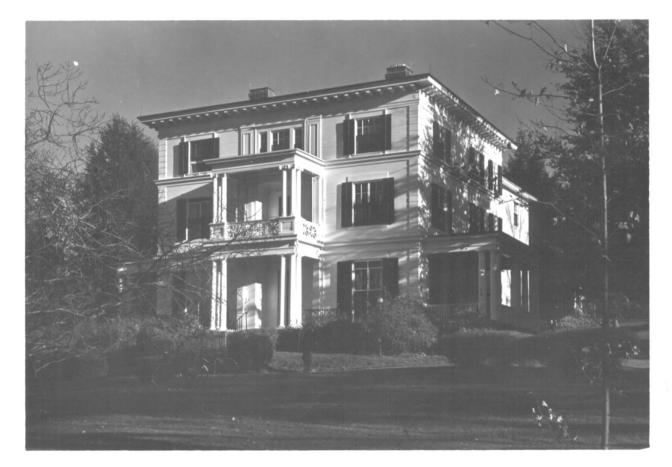

| 1. | NAME                                     |         |                            | I    |
|----|------------------------------------------|---------|----------------------------|------|
|    | COMMON: HOFFMAN HOUSE                    |         |                            |      |
| -  | AND/OR HISTORIC: HOUSE FOR AUSTIN F. WIL | LIAMS I | N 1841                     |      |
| 2. | LOCATION                                 |         |                            |      |
|    | 127 MAIN STREET (BLOCK 48, LOT 10        | , FARM  | INGTON HISTORIC DISTRICT N | (AP) |
|    | CITY OR TOWN: FARMINGTON                 |         |                            | ·    |
|    | STATE:<br>CONNECTICUT                    | CODE    | COUNTY:<br>HARTFORD        | CODE |
| 3. | PHOTO REFERENCE                          |         |                            |      |
|    | PHOTO CREDIT: R. D. BUTTERFIELD, FAR     | MINGTO  | . Conn.                    |      |
|    | DATE OF PHOTO: DEC. 1970                 |         |                            |      |
|    | NEGATIVE FILED AT: SEE ABOVE             |         |                            |      |
| 4. | IDENTIFICATION                           |         |                            |      |
|    | DESCRIBE VIEW, DIRECTION, ETC.           |         |                            |      |
|    | VIEW OF WEST SIDE OF HOUSE FACIN         | g Main  | STREET                     |      |