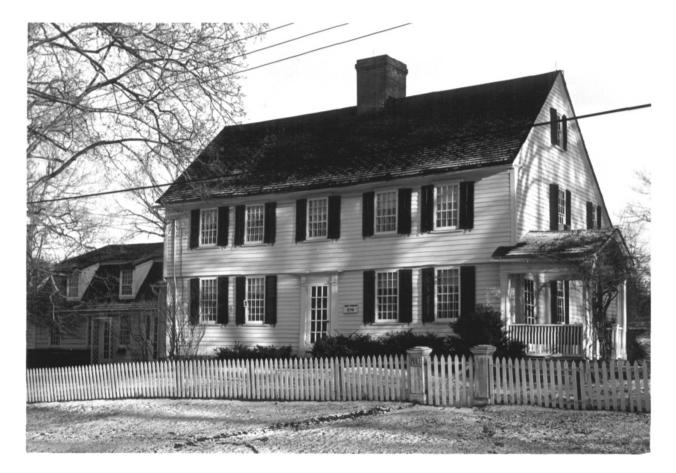

| OCATION STREET AND NUMBER:                                 | S ORTON CA.1660, PROBABLY BY S. WYLLYS         |
|------------------------------------------------------------|------------------------------------------------|
| CITY OR TOWN: FARMINGTON                                   | LOT 4, FARMINGTON HISTORIC DISTRICT MAP)       |
| STATE: CONNECTICUT                                         | CODE COUNTY: HARTFORD                          |
| PHOTO REFERENCE                                            | 6 A 28 197                                     |
| PHOTO CREDIT: R.D.BUTTERFIELD                              | P. FARMINGTON, CONN.                           |
| DATE OF PHOTO: DEC. 1970                                   | TEGIS V                                        |
| NEGATIVE FILED AT: SEE ABOVE                               |                                                |
| DENTIFICATION                                              | - <del>V</del> (91)                            |
| DESCRIBE VIEW, DIRECTION, ETC.  VIEW FROM MAIN STREET, SHO | OWING EAST FRONT AND SOUTH END. THIS IS THE    |
| CECOND LIQUES TO DE CEEN ON E                              | ENTERING THE FARMINGTON HISTORIC DISTRICT FROM |