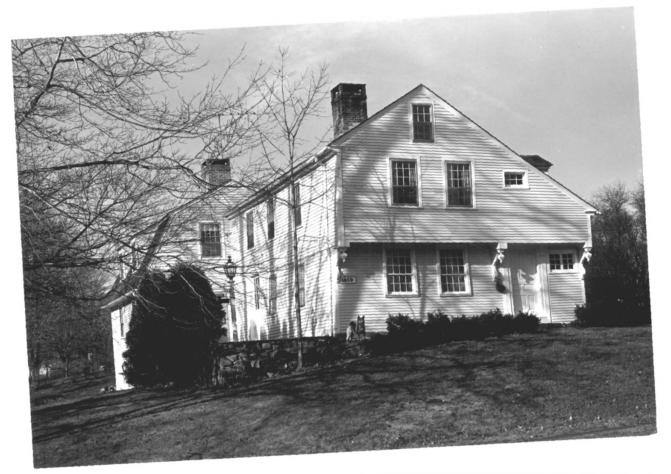

| 1200 | AND/OR HISTORIC: SOLOMON COWLES HOUSE CA.1713, PROBABLY BY CAPT, JUDAH WOODRUFF |
|------|---------------------------------------------------------------------------------|
| 2.   | LOCATION   STREET AND NUMBER:                                                   |
|      | EAST SIDE OF MAIN STREET, OPP. MEADOW RD. (BLOCK 52, LOT 4, FARMINGTON H.D.)    |
|      | CITY OR TOWN:                                                                   |
|      | FARMINGTON                                                                      |
|      | CONNECTICUT  CODE COUNTY: HARTFORD                                              |
| 3.   | PHOTO REFERENCE                                                                 |
|      | PHOTO CREDIT: R. D. BUTTERFIELD, FARMINGTON, CONN.                              |
|      | DATE OF PHOTO: DEC. 1970                                                        |
|      | NEGATIVE FILED AT: SEE ABOVE                                                    |
| 4.   | IDENTIFICATION                                                                  |
|      | DESCRIBE VIEW, DIRECTION, ETC.                                                  |
|      | WEST FRONT OF HOUSE FACING MAIN STREET, FROM MEADOW ROAD                        |