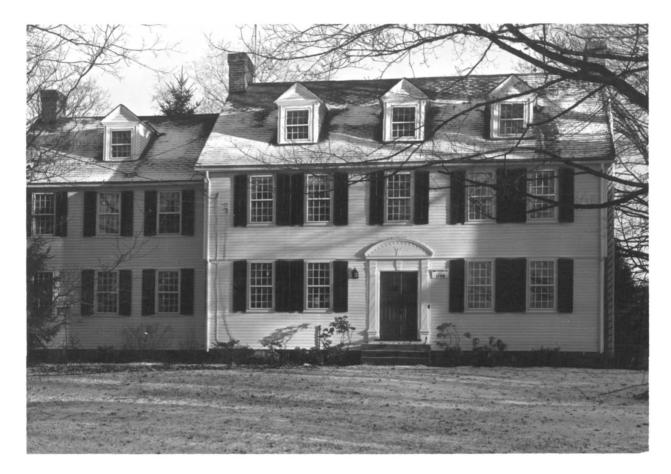

| 1200 | AND/OR HISTORIC: SOLOMON COWLES HOUSE CA.1713, PROBABLY BY CAPT, JUDAH WOODRUFF |
|------|---------------------------------------------------------------------------------|
| 2.   | LOCATION   STREET AND NUMBER:                                                   |
|      | EAST SIDE OF MAIN STREET, OPP. MEADOW RD. (BLOCK 52, LOT 4, FARMINGTON H.D.)    |
|      | CITY OR TOWN:                                                                   |
|      | FARMINGTON                                                                      |
|      | CONNECTICUT  CODE COUNTY: HARTFORD                                              |
| 3.   | PHOTO REFERENCE                                                                 |
|      | PHOTO CREDIT: R. D. BUTTERFIELD, FARMINGTON, CONN.                              |
|      | DATE OF PHOTO: DEC. 1970                                                        |
|      | NEGATIVE FILED AT: SEE ABOVE                                                    |
| 4.   | IDENTIFICATION                                                                  |
|      | DESCRIBE VIEW, DIRECTION, ETC.                                                  |
|      | WEST FRONT OF HOUSE FACING MAIN STREET, FROM MEADOW ROAD                        |