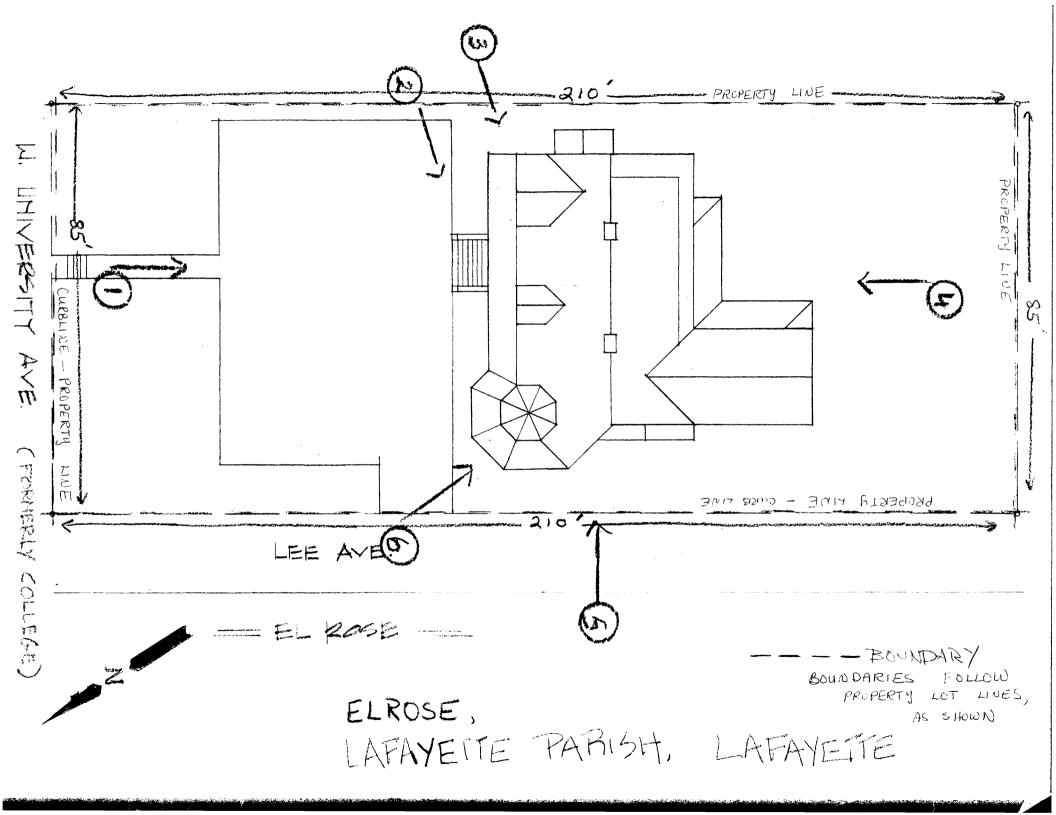

|                                                                                                         |                             | **                         |                       |                   |
|---------------------------------------------------------------------------------------------------------|-----------------------------|----------------------------|-----------------------|-------------------|
| 10. Geograph                                                                                            | ical Data                   |                            |                       |                   |
| Acreage of nominated property<br>Quadrangle name <u>Lafayette</u><br>UTM References                     |                             | 2 acre                     | Quadrang              | le scale 1:24,000 |
| A 1 5 5 9 4 2 2 0 C Easting  C                                                                          | 3 3 4, 3 1, 4 0 Northing    | B                          | Easting               | Northing  Lilian  |
| Verbal boundary description                                                                             | n and justification         |                            |                       |                   |
| Boundaries follow pro                                                                                   | perty lines, as sho         | wn on enclosed             | sketch map.           |                   |
| List all states and counties                                                                            | for properties overla       | oping state or cou         | inty boundaries       |                   |
| state N/A                                                                                               | code                        | county                     |                       | code              |
| state                                                                                                   | code                        | county                     |                       | code              |
| 11. Form Pre                                                                                            | pared By                    |                            |                       |                   |
| National Registename/titleDivision of Hist                                                              | er Staff                    | ASSISTED B                 | Y THE CITY OF         | LAFAYETTE         |
| organization State of Loui                                                                              | siana                       | date                       | e April 19            | 984               |
| street & number P.O. Box                                                                                | 44247                       | tele                       | phone 504-34          | 2-6682            |
| city or town Baton Rol                                                                                  | ıge                         | stat                       | te LA 7               | 0804              |
| 12. State His                                                                                           | toric Prese                 | rvation 0                  | fficer C              | ertification      |
| The evaluated significance of the                                                                       | his property within the sta | nte is:                    |                       |                   |
| national                                                                                                | state                       | local                      |                       |                   |
| As the designated State Histori<br>665), I hereby nominate this pro<br>according to the criteria and pr | perty for inclusion in the  | National Register as       | nd certify that it ha |                   |
| State Historic Preservation Offi                                                                        | cer signature               | 823                        | 2 Ble                 |                   |
| title LA State Historic Pr                                                                              | reservation Officer         |                            | DeBlieux<br>date      | May 10, 1984      |
| For NPS use only                                                                                        | 2201 1401011 011 1001       |                            |                       |                   |
| I hereby certify that this p                                                                            |                             |                            |                       |                   |
| 1 Selores &                                                                                             |                             | ered in the longl Register | date                  | 6-14-84           |
| Keeper of the National Reg                                                                              | ister                       | <u>.</u>                   |                       |                   |
| Attest:                                                                                                 |                             |                            | date                  |                   |
| Chief of Registration                                                                                   |                             |                            |                       |                   |