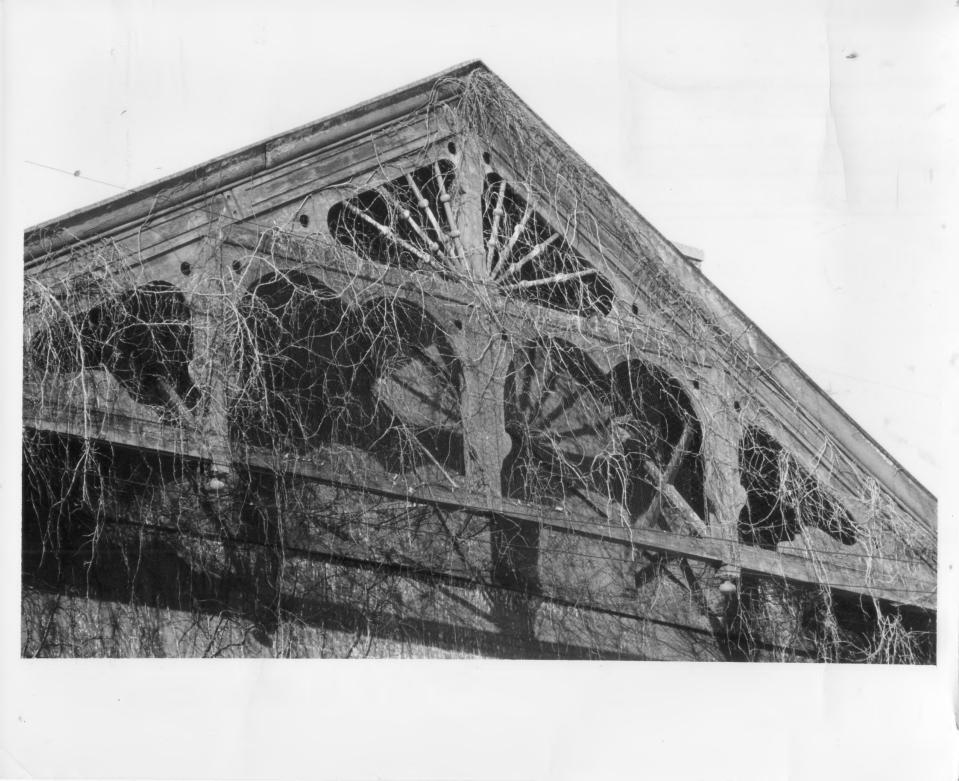

| VERMONT DI | VISION OF HISTORIC SITES                                                     |                                    |  |  |
|------------|------------------------------------------------------------------------------|------------------------------------|--|--|
| COUNTY     |                                                                              |                                    |  |  |
| SUBJECT    | Form No. 10-301a<br>(Rev. 10-74)<br>UNITED STATES DEPARTMENT OF THE INTERIOR | FOR NPS USE ONLY                   |  |  |
| DATE 1979  | NATIONAL PARK SERVICE                                                        |                                    |  |  |
| CREDIT Che | NATIONAL REGISTER OF HISTORIC PLACES                                         | RECEIVED JAN 9 1975                |  |  |
| VIEW Cant  | PROPERTY PHOTOGRAPH FORM                                                     | DATE ENTERED APR 1 1975            |  |  |
|            | SEE INSTRUCTIONS IN HOW TO COMPLETE NAT<br>TYPE ALL ENTRIES IENCLOSE W       |                                    |  |  |
|            | 1 NAME                                                                       |                                    |  |  |
|            | HISTORIC Central Vermont Railway Depot                                       |                                    |  |  |
|            | AND/OR COMMON<br>Northfield Depot                                            |                                    |  |  |
|            | 2 LOCATION                                                                   |                                    |  |  |
|            | CITY, TOWNVICINITY OFVICINITY OF                                             | COUNTY STATE<br>Washington Vermont |  |  |
|            | <b>3 PHOTO REFERENCE</b>                                                     |                                    |  |  |
|            | PHOTO CREDIT Chester H. Liebs                                                | DATE OF PHOTO 1974                 |  |  |
|            | NEGATIVE FILED AT Vermont Division of Historic Sit                           | es, Pavilion Building,             |  |  |
|            | 4 IDENTIFICATION                                                             |                                    |  |  |
|            | DESCRIBE VIEW, DIRECTION, ETC. IF DISTRICT, GIVE BUILDING NAME & STREET      | ΡΗΟΤΟ ΝΟ.                          |  |  |
|            | View of the Stick Style infill of the east roof peak.                        |                                    |  |  |
|            | #2085                                                                        |                                    |  |  |
|            | Ρηπρητν η                                                                    | F THE NATIONAL REGISTER            |  |  |
|            |                                                                              | I THE NATIONAL REGISTER            |  |  |
| £*         | 285                                                                          |                                    |  |  |