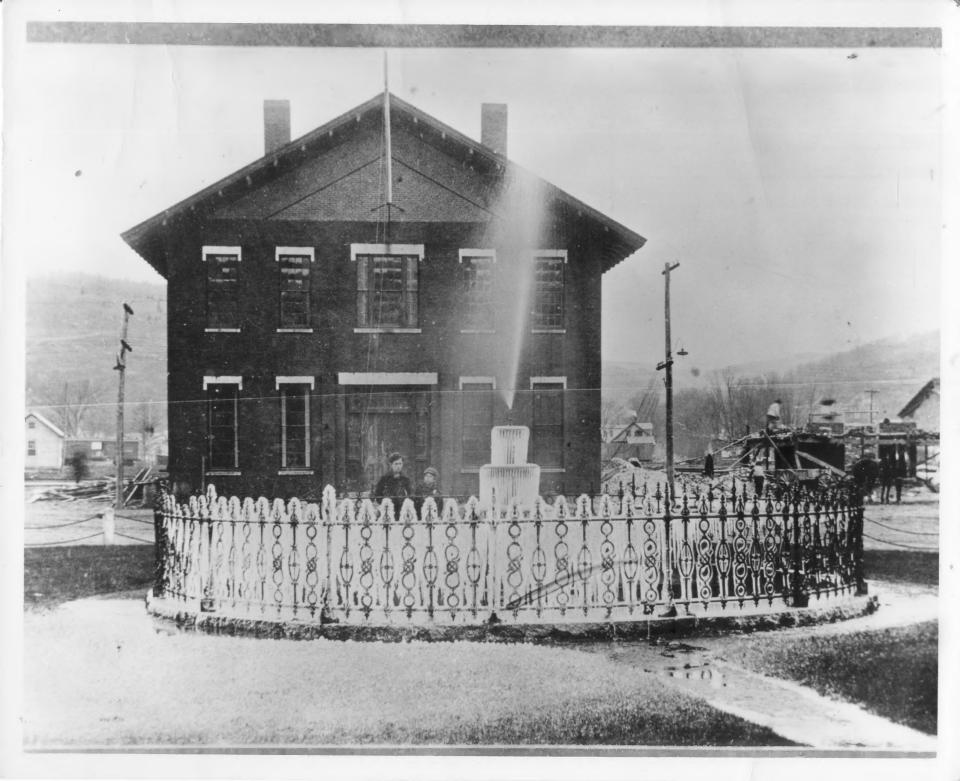

#425

| OUNTY    | Form No. 10-301a<br>(Rev. 10-74)<br>UNITED STATES DEPARTMENT OF THE INTERIOR                                  |                                                |
|----------|---------------------------------------------------------------------------------------------------------------|------------------------------------------------|
| JBJECT   | NATIONAL PARK SERVICE                                                                                         | FOR NPS USE ONLY                               |
| ATE My ! | NATIONAL REGISTER OF HISTORIC PLACES                                                                          | RECEIVED JAN 9 1975                            |
| REDIT    | PROPERTY PHOTOGRAPH FORM                                                                                      | DATE ENTERED APR 1 1975                        |
| 160      | SEE INSTRUCTIONS IN HOW TO COMPLETE NATIO<br>TYPE ALL ENTRIES ENCLOSE WI                                      |                                                |
|          | 1 NAME                                                                                                        |                                                |
|          | HISTORIC Central Vermont Railway Depot                                                                        |                                                |
|          | AND/OR COMMON<br>Northfield Depot                                                                             | $\sim$                                         |
| _        | 2 LOCATION RECEIVED                                                                                           | EI                                             |
|          | CITY, TOWNVICINITY OF JAN9 1975                                                                               | Washington Vermont                             |
| -        | 3 PHOTO REFERENCE NATIONAL REGISTER                                                                           | DATE OF PHOTO C. 1899                          |
|          | NEGATIVE FILED AT COPY NEGATIVE filed at Vermont D.<br>Pavilion Building, Montpelier                          | vision of Historic Sites,                      |
|          | 4 IDENTIFICATION                                                                                              |                                                |
|          | DESCRIBE VIEW, DIRECTION, ETC. IF DISTRICT, GIVE BUILDING NAME & STREET                                       | ΡΗΟΤΟ ΝΟ.                                      |
|          | View of front (east) elevation of the depo<br>structure's wings can be seen at the extre<br>the photo. #5 % 5 | ot. Demolition of the<br>eme right and left of |
|          | DRADENTV OF 1                                                                                                 | HE MATIONAL REGISTER                           |