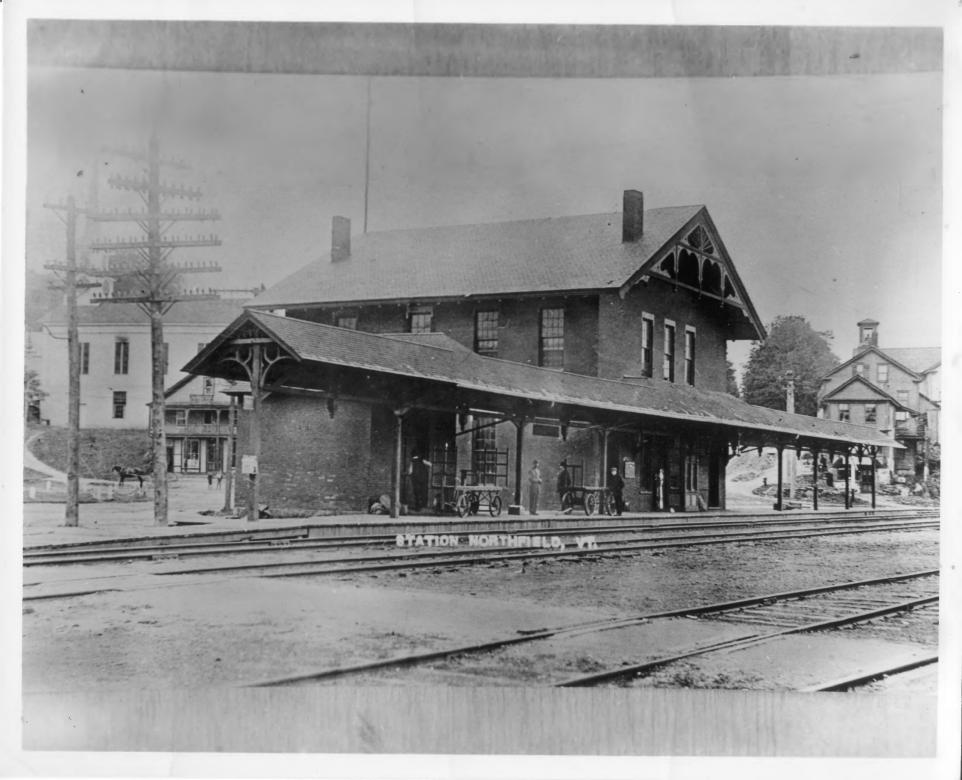

| VERMONT<br>COUNTY | Form No. 10-301a<br>(Rev. 10-74)<br>UNITED STATES DEPARTMENT OF THE INTERIOR<br>NATIONAL PARK SERVICE<br><b>NATIONAL REGISTER OF HISTORIC PLACES</b><br><b>PROPERTY PHOTOGRAPH FORM</b> | FOR NPS USE ONLY<br>RECEIVED JAN 9 1975<br>DATE ENTERED APR 1 1975 |  |  |  |
|-------------------|-----------------------------------------------------------------------------------------------------------------------------------------------------------------------------------------|--------------------------------------------------------------------|--|--|--|
| VIEW Santy        | SEE INSTRUCTIONS IN HOW TO COMPLETE NATIONAL REGISTER FORMS<br>TYPE ALL ENTRIES ENCLOSE WITH PHOTOGRAPH                                                                                 |                                                                    |  |  |  |
|                   | 1 NAME<br>HISTORIC Central Vermont Railway Depot                                                                                                                                        |                                                                    |  |  |  |
|                   | AND/OR COMMON<br>Northfield Depot RECEIVED                                                                                                                                              | E2                                                                 |  |  |  |
|                   | 2 LOCATION JAN9 1975                                                                                                                                                                    | COUNT STATE<br>Washington Vermont                                  |  |  |  |
|                   | 3 PHOTO REFERENCE<br>PHOTO CREDIT Post Card View                                                                                                                                        | DATE OF PHOTO C. 1910                                              |  |  |  |
|                   | NEGATIVE FILED AT COPY negative filed at Vermont Division of Historic Sites,<br>Pavilion Building, Montpelier                                                                           |                                                                    |  |  |  |
|                   | 4 IDENTIFICATION                                                                                                                                                                        |                                                                    |  |  |  |
| - 1 - 1           | DESCRIBE VIEW, DIRECTION, ETC. IF DISTRICT, GIVE BUILDING NAME & STREET                                                                                                                 | ΡΗΟΤΟ ΝΟ.                                                          |  |  |  |
|                   | View of trackside (west) elevation of the depot illustrating the passenger canopy installed in the 1899 renovation. $\#335$                                                             |                                                                    |  |  |  |
| 5                 | Ho S                                                                                                                                                                                    | E WATOWAL REGISTER                                                 |  |  |  |