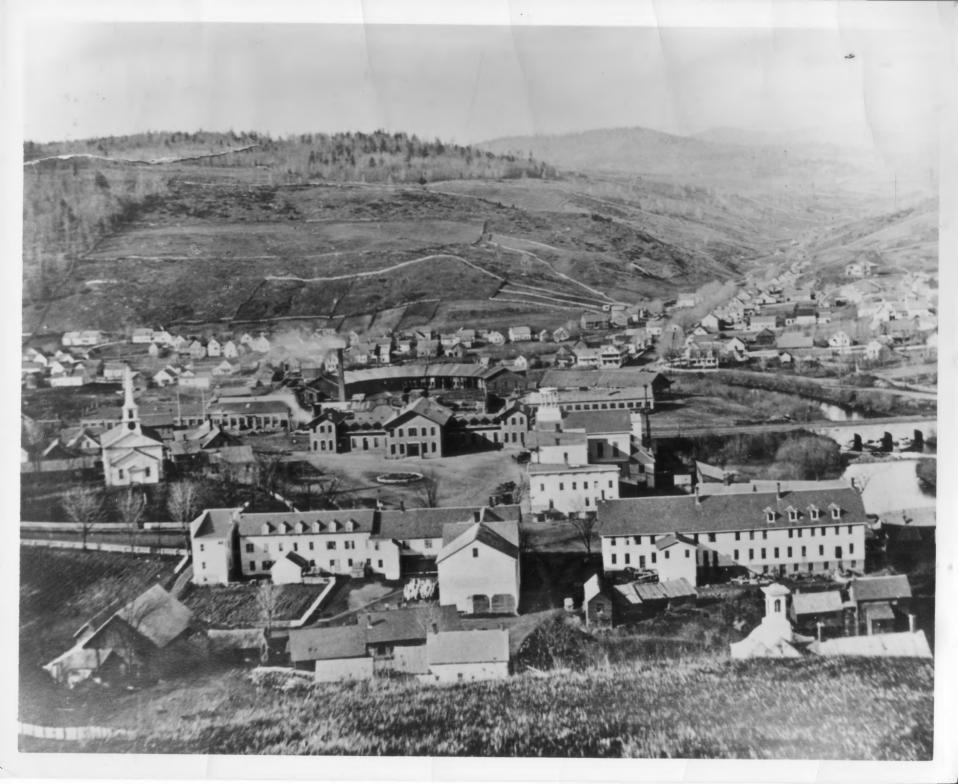

#425

| OUNTY    | Form No. 10-301a<br>(Rev. 10-74)<br>UNITED STATES DEPARTMENT OF THE INTERIOR                                  |                                                |
|----------|---------------------------------------------------------------------------------------------------------------|------------------------------------------------|
| JBJECT   | NATIONAL PARK SERVICE                                                                                         | FOR NPS USE ONLY                               |
| ATE My ! | NATIONAL REGISTER OF HISTORIC PLACES                                                                          | RECEIVED JAN 9 1975                            |
| REDIT    | PROPERTY PHOTOGRAPH FORM                                                                                      | DATE ENTERED APR 1 1975                        |
| 160      | SEE INSTRUCTIONS IN HOW TO COMPLETE NATIO<br>TYPE ALL ENTRIES ENCLOSE WI                                      |                                                |
|          | 1 NAME                                                                                                        |                                                |
|          | HISTORIC Central Vermont Railway Depot                                                                        |                                                |
|          | AND/OR COMMON<br>Northfield Depot                                                                             | $\sim$                                         |
| _        | 2 LOCATION RECEIVED                                                                                           | EI                                             |
|          | CITY, TOWNVICINITY OF JAN9 1975                                                                               | Washington Vermont                             |
| -        | 3 PHOTO REFERENCE NATIONAL REGISTER                                                                           | DATE OF PHOTO C. 1899                          |
|          | NEGATIVE FILED AT COPY NEGATIVE filed at Vermont D.<br>Pavilion Building, Montpelier                          | vision of Historic Sites,                      |
|          | 4 IDENTIFICATION                                                                                              |                                                |
|          | DESCRIBE VIEW, DIRECTION, ETC. IF DISTRICT, GIVE BUILDING NAME & STREET                                       | ΡΗΟΤΟ ΝΟ.                                      |
|          | View of front (east) elevation of the depo<br>structure's wings can be seen at the extre<br>the photo. #5 % 5 | ot. Demolition of the<br>eme right and left of |
|          | DRADENTV OF 1                                                                                                 | HE MATIONAL REGISTER                           |