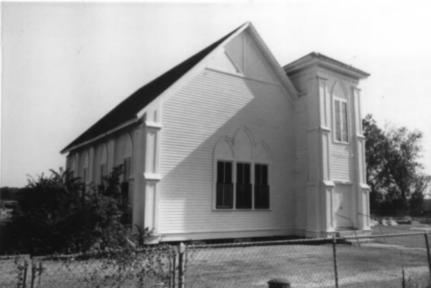

White's Chapel United Methodist Church Bunkie, St. Landry Parish LA Taken by: Jonathan Fricker Date taken: December 1982

Negative at: LA State Historic Preservation Office

Photo #1 Fast

White's Chapel United Methodist Church Bunkie, St. Landry Parish LA Taken by: Jonathan Fricker Date taken: December 1982 Negative at: LA State Historic Preservation Office