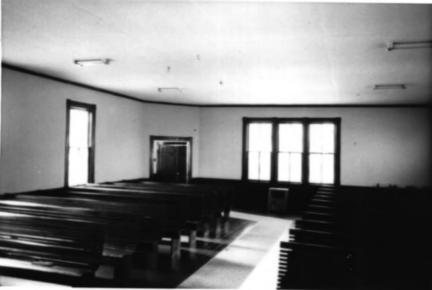

White's Chapel United Methodist Church Bunkie, St. Landry Parish, LA

Taken by: Jonathan Fricker

Date taken: December 1982

Negative at: LA State Historic Preservation Office Inside view

PHOTO # 6

White's Chapel United Methodist Church Bunkie, St. Landry Parish, LA Taken by: Jonathan Fricker