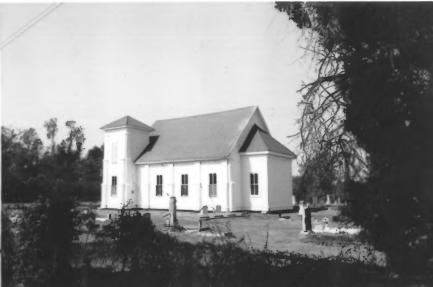

White's Chapel United Methodist Church Bunkie, St. Landry Parish, LA Taken by: Jonathan Fricker Date taken: December 1982

Photo #4 West

Negative at: LA State Historic Preservation Office

White's Chapel United Methodist Church Bunkie. St. Landry Parish, LA Taken by: Jonathan Fricker Date taken: December 1982 Negative at: LA State Historic Preservation Office Photo #5 west