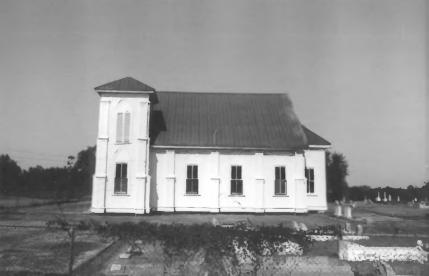

White's Chapel United Methodist Church Bunkie, St. Landry Parish, LA Taken by: Jonathan Fricker Date taken: December 1982

Photo #4 West

Negative at: LA State Historic Preservation Office

White's Chapel United Methodist Church Bunkie. St. Landry Parish, LA Taken by: Jonathan Fricker Date taken: December 1982 Negative at: LA State Historic Preservation Office Photo #5 west