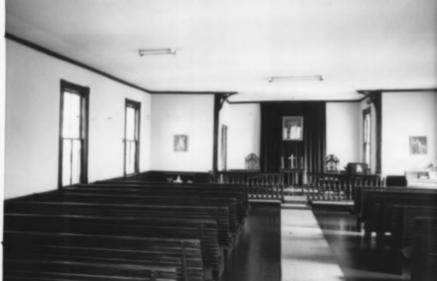

White's Chapel United Methodist Church Bunkie, St. Landry Parish, LA

Taken by: Jonathan Fricker

Date taken: December 1982

Negative at: LA State Historic Preservation Office Inside view

PHOTO # 6

White's Chapel United Methodist Church Bunkie, St. Landry Parish, LA Taken by: Jonathan Fricker

Date taken: December 1982 Negative at: LA State Historic Preservation Office

PHOTO #7