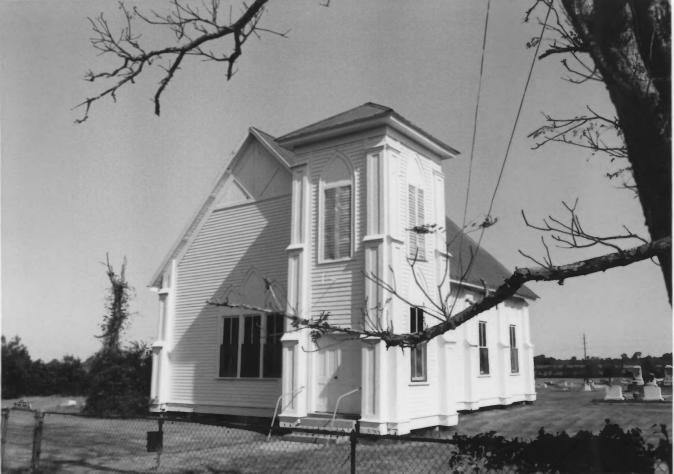

Photo #2 North

White's Chapel United Methodist Church Bunkie, St. Landry Parish LA Taken by: Jonathan Fricker Date taken: December 1982

Photo #3 Northwest

Negative at: LA State Historic Preservation Office