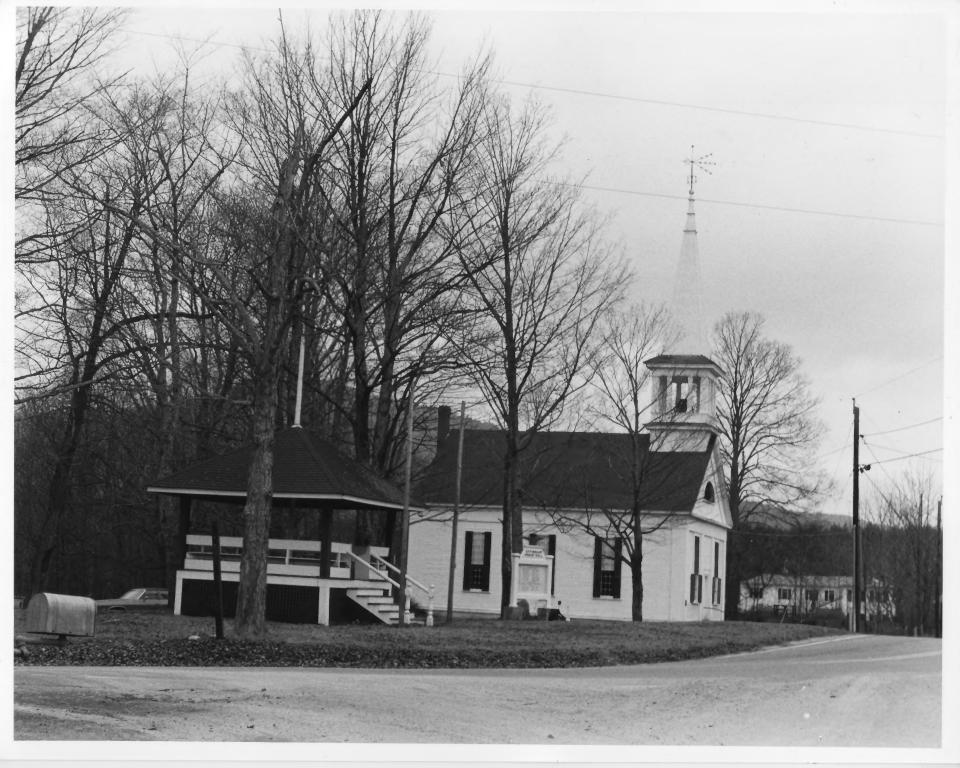

#### THE PARADE, CONGREGATIONALIST CHURCH **Historic Name: Common Name: NR District:** LORD'S HILL HISTORIC DISTRICT Address: Route 153 City/Town/State: Effingham, New Hampshire Photographer: David Ruell Ashland, New Hampshire Negative with: Lakes Region Planning Commission Main Street, Meredith, New Hampshire From left to right, the Parade (#9), with the Bandstand and Monor Poll; **Description:** the Congregational Church (#12), to the right can be seen the Josiah Dearborn House (#14). Lord's Cemetary (#13). Photo Number 5 Photographer facing N NE E SE S SW(W) NW Photo Date: of 14 11/84