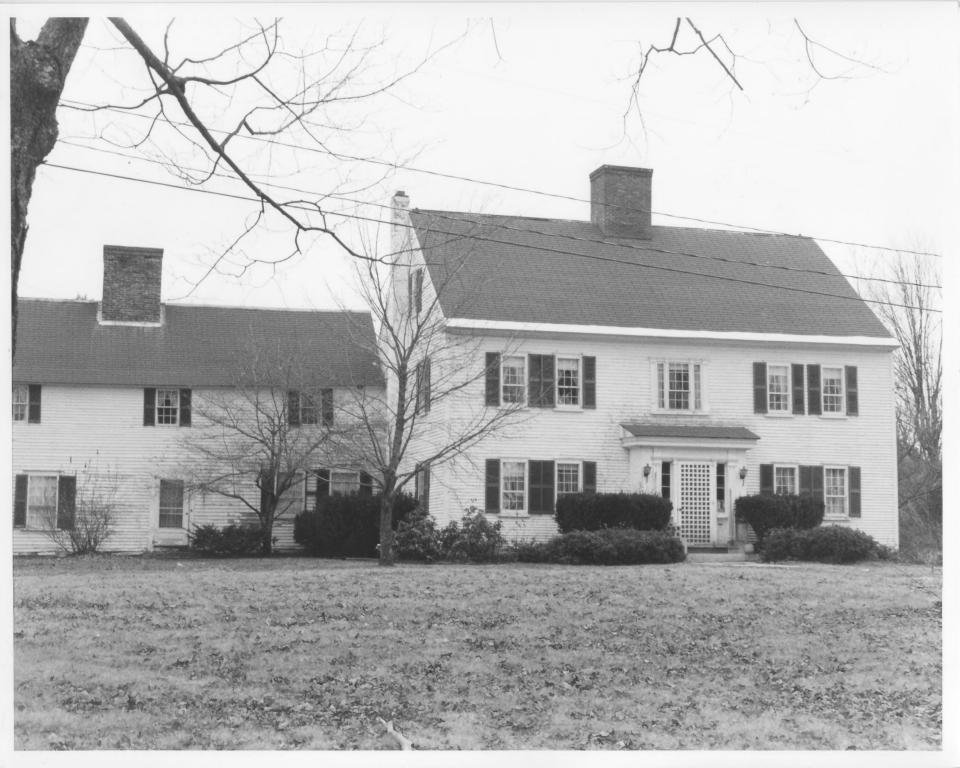

| Historic Name:<br>Common Name:   | EMERSON-OTIS HOUSE                                                                                                                                                                      |
|----------------------------------|-----------------------------------------------------------------------------------------------------------------------------------------------------------------------------------------|
| NR District:<br>Address:         | LORD'S HILL HISTORIC DISTRICT<br>Route 153                                                                                                                                              |
| City/Town/State<br>Photographer: | Effingham, New Hampshire<br>David Ruell                                                                                                                                                 |
| Negative with:                   | Ashland, New Hampshire<br>Lakes Region Planning Commission                                                                                                                              |
| Description:                     | Main Street, Meredith, New Hampshire<br>The Emerson-Otis House (#17). The northwest and such as a                                                                                       |
| Photographer fac                 | main house. On the right can be seen portions of the ell's southwest<br>facade and the north barn's northwest gable.<br>ing N NE(E)SE S SW W NW Photo Date: 12/84 Photo Number 11 of 14 |