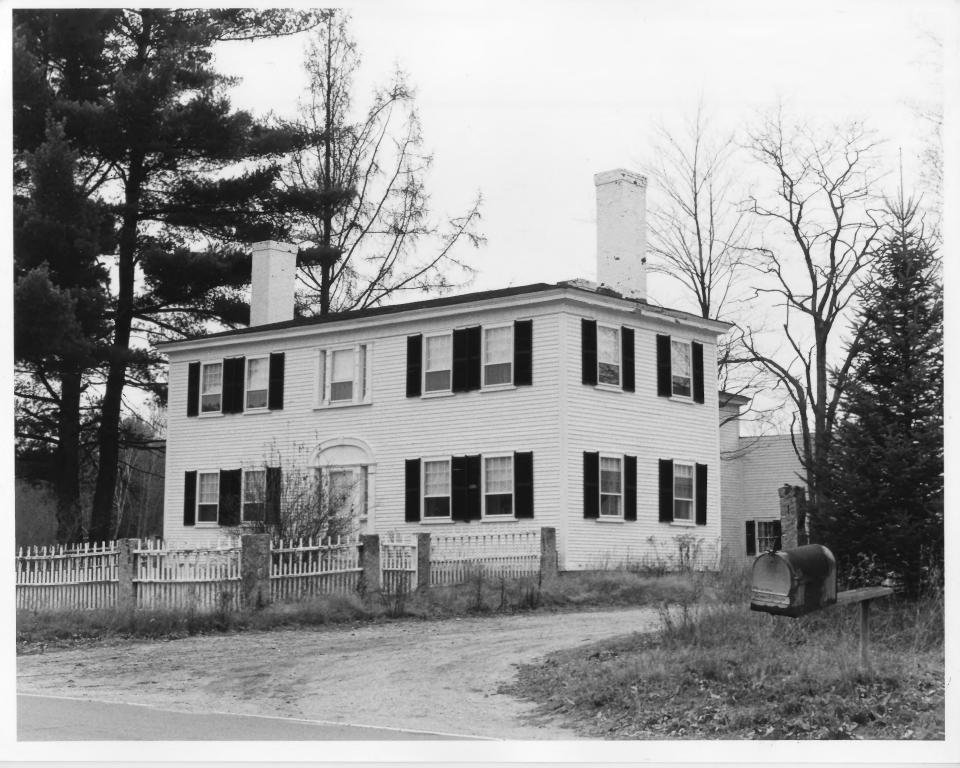

APR 5 1985

Jameson House **Historic Name:** Common Name: LOPD'S HILL HISTORIC DISTRICT NR District: Route 153 Address: Effingham, New Hampshire City/Town/State: David Ruell Photographer: Ashland, New Hampshire Lakes Region Planning Commission Negative with: Main Street, Meredith, New Hampshire The Jameson House (#11). The southwest and southeast facades of the main block. On the right can be seen small portions of the ell's Description: southeast facade and the shed's southwest facade. Number 7 of 14 Photographer facing NNE E SE S SW W NW Photo Date: 11/84