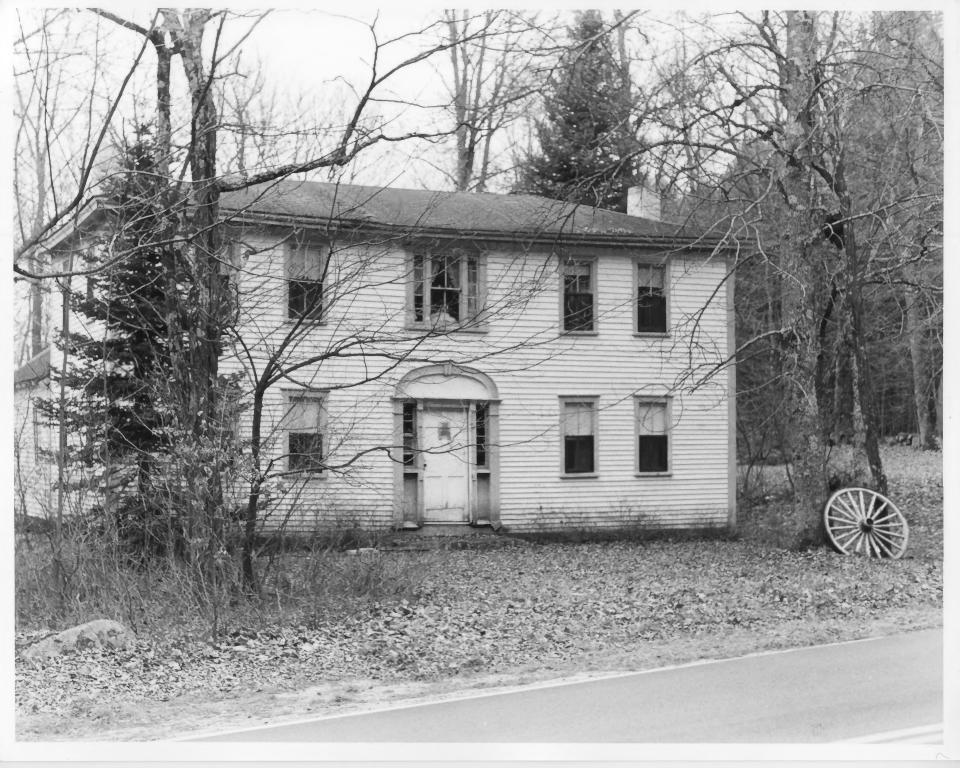

#### NATIONAL REGISTER OF HISTORIC PLACES PROPERTY PHOTOGRAPH FORM: NEW HAMPSHIRE Historic Name: Leavitt House Common Name: NR District: LORD'S HILL HISTORIC DISTRICT Address: Route 153 City/Town/State: Effingham, New Hampshire Photographer: David Ruell Ashland, New Hampshire Negative with: Lakes Region Planning Commission Main Street, Meredith, New Hampshire Description: The Leavitt House (#7), from the left, the northwest and southwest facades of the cape, the southwest facades of the porch and shed. Photographer facing N NE SE S SW W NW Photo Date: 11/84 Photo Number 3 of 14