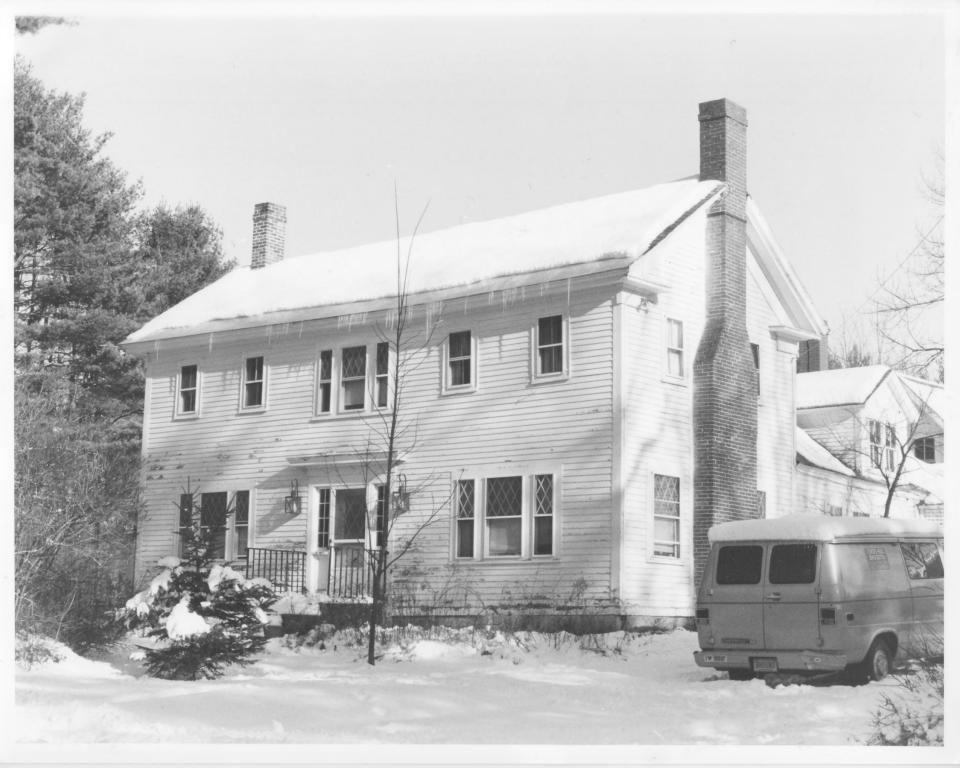

| Historic Name:<br>Common Name:   | EMERSON-OTIS HOUSE                                                                                                                                                                      |
|----------------------------------|-----------------------------------------------------------------------------------------------------------------------------------------------------------------------------------------|
| NR District:<br>Address:         | LORD'S HILL HISTORIC DISTRICT<br>Route 153                                                                                                                                              |
| City/Town/State<br>Photographer: | Effingham, New Hampshire<br>David Ruell                                                                                                                                                 |
| Negative with:                   | Ashland, New Hampshire<br>Lakes Region Planning Commission                                                                                                                              |
| Description:                     | Main Street, Meredith, New Hampshire<br>The Emerson-Otis House (#17). The northwest and such as a                                                                                       |
| Photographer fac                 | main house. On the right can be seen portions of the ell's southwest<br>facade and the north barn's northwest gable.<br>ing N NE(E)SE S SW W NW Photo Date: 12/84 Photo Number 11 of 14 |