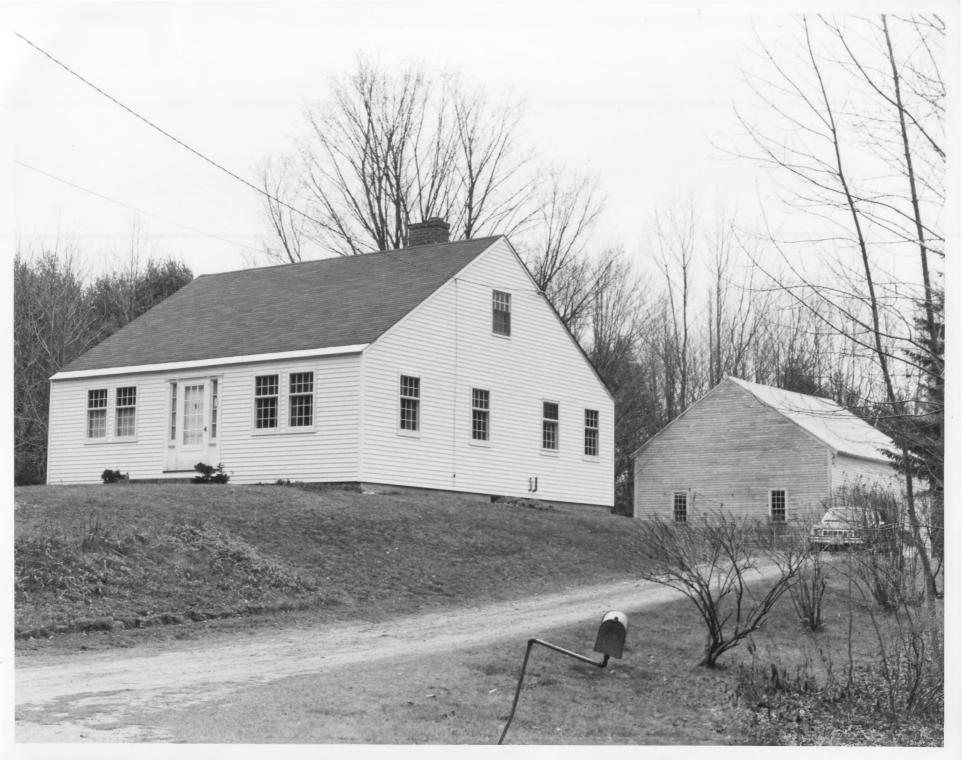

586l g aga

8A-9

| Historic Name:              | CLOSE-WRONSKY HOUSE                                                                                           |
|-----------------------------|---------------------------------------------------------------------------------------------------------------|
| Common Name:                |                                                                                                               |
| NR District:                | LORD'S HILL HISTORIC DISTRICT                                                                                 |
| Address:                    | Route 153                                                                                                     |
| City/Town/State:            | Effingham, New Hampshire                                                                                      |
| Photographer:               | David Ruell                                                                                                   |
|                             | Ashland, New Hampshire                                                                                        |
| Negative with:              | Lakes Region Planning Commission                                                                              |
|                             | Main Street, Meredith, New Hampshire                                                                          |
| Description: The v<br>right | west and south facades of the Close-Wronsky House (#18). To the t is the barn (#18A), west and south facades. |
| Photographer facing N       | NEE SE S SW W NW Photo Date: $11/84$ Photo Number $12$ of $14$                                                |