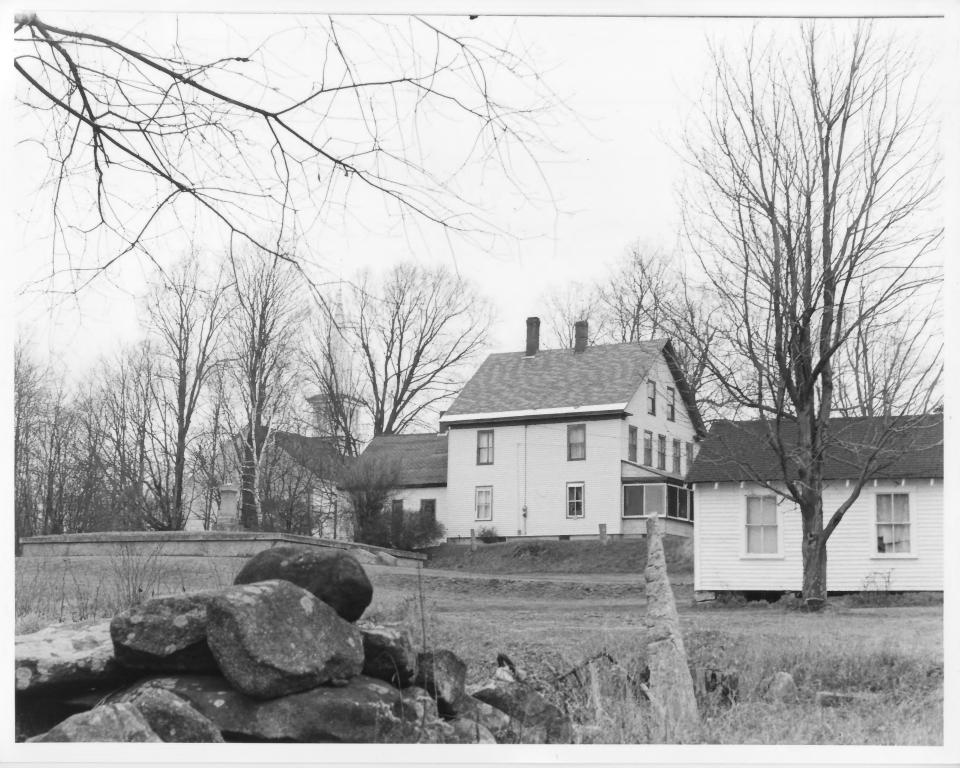

5861 g 2017

11A-12

| Historic Name:<br>Common Name   | Leavitt Cemetery, Chase House                                                                                                                                                                                                                                                                                                                   |
|---------------------------------|-------------------------------------------------------------------------------------------------------------------------------------------------------------------------------------------------------------------------------------------------------------------------------------------------------------------------------------------------|
| NR District:                    | LORD'S HILL HISTORIC DISTRICT                                                                                                                                                                                                                                                                                                                   |
| Address:                        | Route 153                                                                                                                                                                                                                                                                                                                                       |
| City/Town/State                 | e: Effingham, New Hampshire                                                                                                                                                                                                                                                                                                                     |
| Photographer:                   | David Ruell                                                                                                                                                                                                                                                                                                                                     |
| and the second                  | Ashland, New Hampshire                                                                                                                                                                                                                                                                                                                          |
| Negative with:                  | Lakes Region Planning Commission                                                                                                                                                                                                                                                                                                                |
| Description:<br>Photographer fa | Main Street, Meredith, New Hampshire<br>From left to right, the Leavitt Cemetery (on property #7); the Chase House<br>(#8), southwest and southeast facades; the Leavitt garage (#7A), southwest<br>facade. Behind the Leavitt Cemetery can be seen the Congregational Church.<br>cing N NE E SE S SW W NW Photo Date: 11/84 Photo Number of 14 |

12A-13