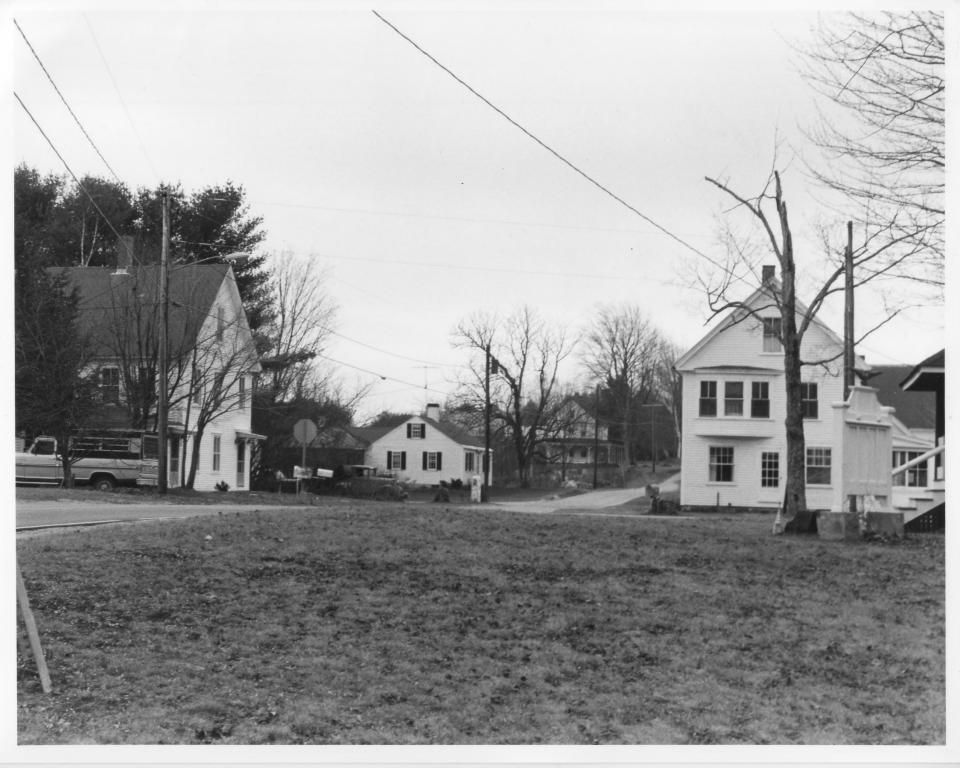

586l g della

648

| Historic Name: JELLISION HOUSE, GLIDDEN HOUSE, SMITH HOUSE, SANBORN HOUSE, THE PARADE                                                                    |   |
|----------------------------------------------------------------------------------------------------------------------------------------------------------|---|
| Common Name:                                                                                                                                             |   |
| NR District: LORD'S HILL HISTORIC DISTRICT                                                                                                               |   |
| Address: Route 153 & Plantation Road                                                                                                                     |   |
| City/Town/State: Effingham, New Hampshire                                                                                                                |   |
| Photographer: David Ruell                                                                                                                                |   |
| Ashland, New Hampshire                                                                                                                                   |   |
| Negative with: Lakes Region Planning Commission                                                                                                          |   |
| Main Street, Meredith, New Hampshire                                                                                                                     |   |
| Description: From left to right. The Jellision House(#4) the Clidden House (#2)                                                                          |   |
| ond the nouse (#1), the Sandorn House (#5) in the femomenant                                                                                             |   |
| part of the Barade (#9), with the Honor Boll & Bandstand to the far might                                                                                |   |
| part of the Parade (#9), with the Honor Roll & Bandstand to the far right<br>Photographer facing N NE E S SW W NW Photo Date: 11/84 Photo Number 2 of 14 | • |
|                                                                                                                                                          |   |

2 of 14

8A-9