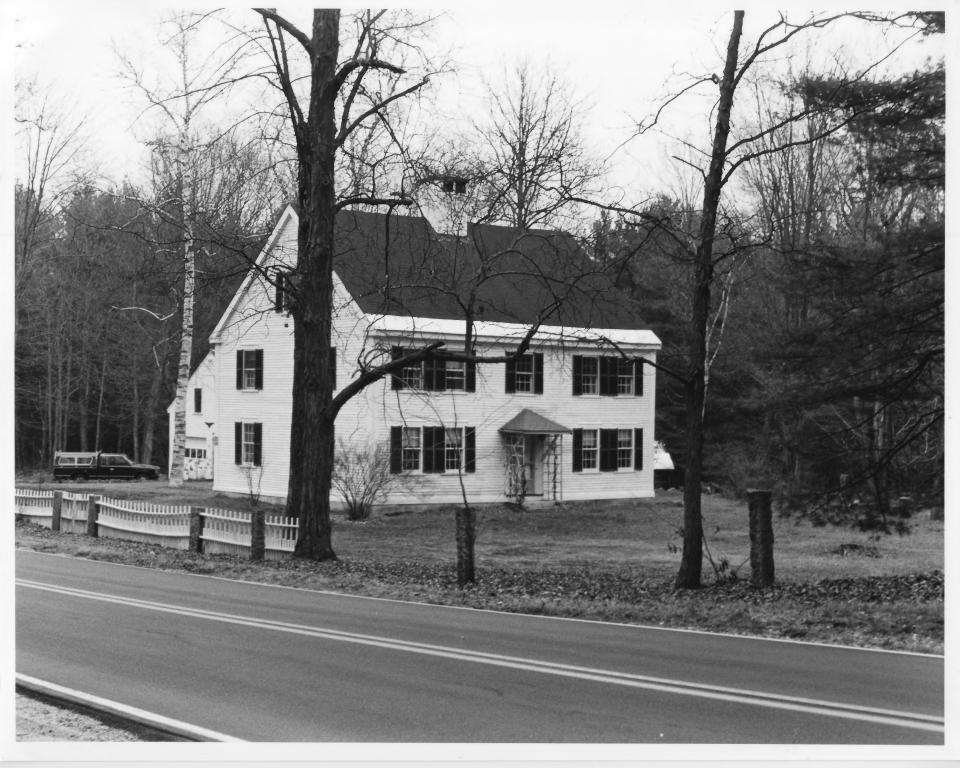

APR 5 1985

Jameson House **Historic Name:** Common Name: LOPD'S HILL HISTORIC DISTRICT NR District: Route 153 Address: Effingham, New Hampshire City/Town/State: David Ruell Photographer: Ashland, New Hampshire Lakes Region Planning Commission Negative with: Main Street, Meredith, New Hampshire The Jameson House (#11). The southwest and southeast facades of the main block. On the right can be seen small portions of the ell's Description: southeast facade and the shed's southwest facade. Number 7 of 14 Photographer facing NNE E SE S SW W NW Photo Date: 11/84