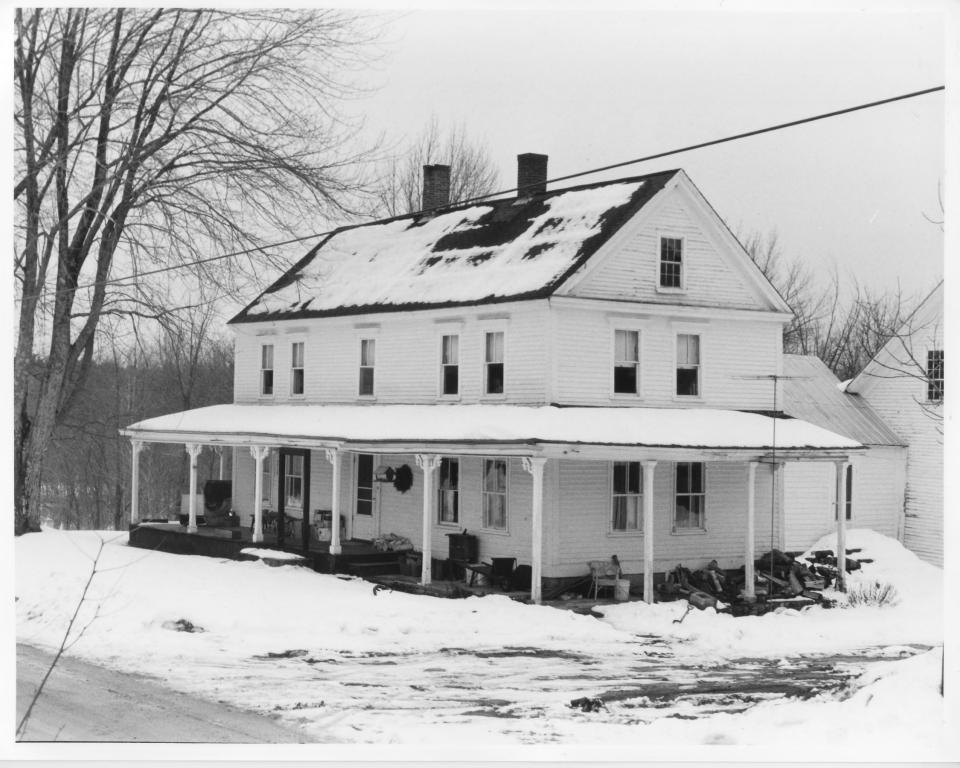

| NATI               | ONAL REGISTER OF HISTORIC DI LATO                                                            | ROPERTY PHOTOGRAPH FORM: NEW HAMPSHIRE               |  |
|--------------------|----------------------------------------------------------------------------------------------|------------------------------------------------------|--|
| Historic Name:     | CONC PLACES PR                                                                               | ROPERTY PHOTOGRAPH FORM                              |  |
| Common Name:       | SMITH HOUSE                                                                                  | NEW HAMPSHIRE                                        |  |
| NR District:       |                                                                                              |                                                      |  |
| Address:           | LORD'S HILL HISTOPIC DE                                                                      |                                                      |  |
| City/Town/State:   | LORD'S HILL HISTORIC DIS<br>Plantation Road                                                  | STRICT                                               |  |
| Photographer:      | Effingham Now H                                                                              |                                                      |  |
|                    | David Ruell                                                                                  | 3                                                    |  |
| Negative with:     | Ashland, New Hampshire<br>Lakes Begion D                                                     |                                                      |  |
| Description:       | Main Street, Meredith No.                                                                    |                                                      |  |
| hotographer facing | with veranda. To the right can<br>facade and the barn's southwest<br>NEESESSWWNW Photo Date: | be seen portions of the ell's souther the main house |  |
|                    |                                                                                              | Photo Number 1 of                                    |  |
|                    |                                                                                              | 1 14                                                 |  |