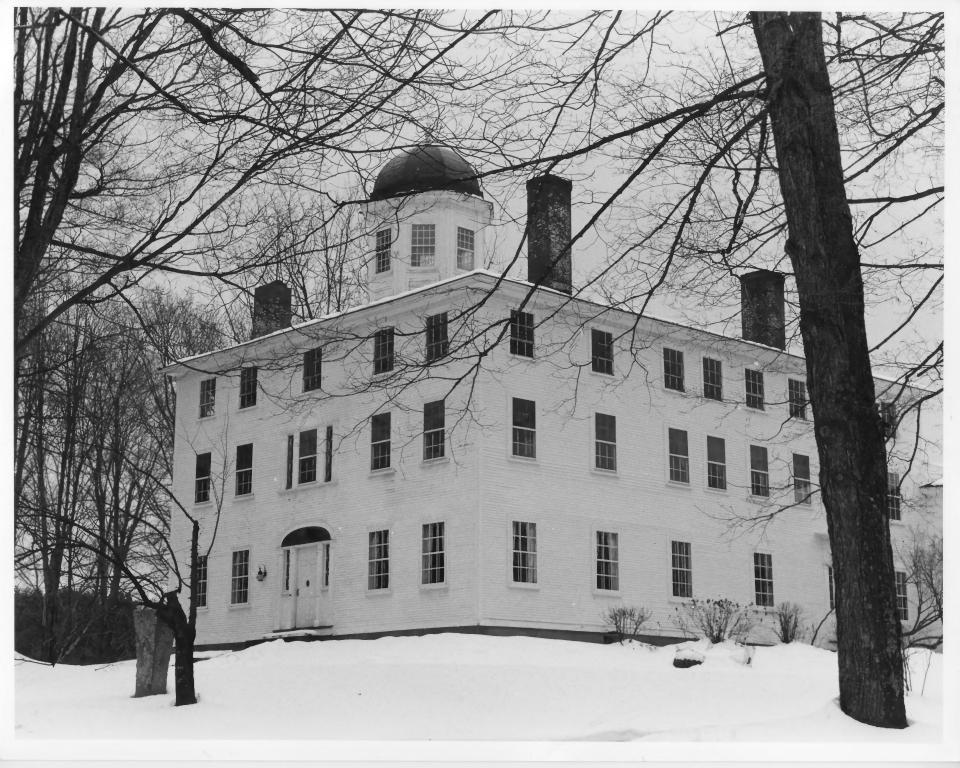

5861 g

day

17-171.

APR 5 1985

T

10 of

2019

| Historic Name:   | EFFINGHAM UNION ACADEMY                                                   |
|------------------|---------------------------------------------------------------------------|
| Common Name:     |                                                                           |
| NR District:     | LOPD'S HILL HISTORIC DISTRICT                                             |
| Address:         | Hobbs Road                                                                |
| City/Town/State: | Effingham, New Hampshire                                                  |
| Photographer:    | David Ruell                                                               |
|                  | Ashland, New Hampshire                                                    |
| Negative with:   | Lakes Region Planning Commission                                          |
| Description:     | Main Street, Meredith, New Hampshire                                      |
|                  | The southwest facade of the Effingham Union Academy (#16).                |
| Photographer fac | ing N $(NE)$ E SE S SW W NW Photo Date: $11/84$ Photo Number $10$ of $14$ |