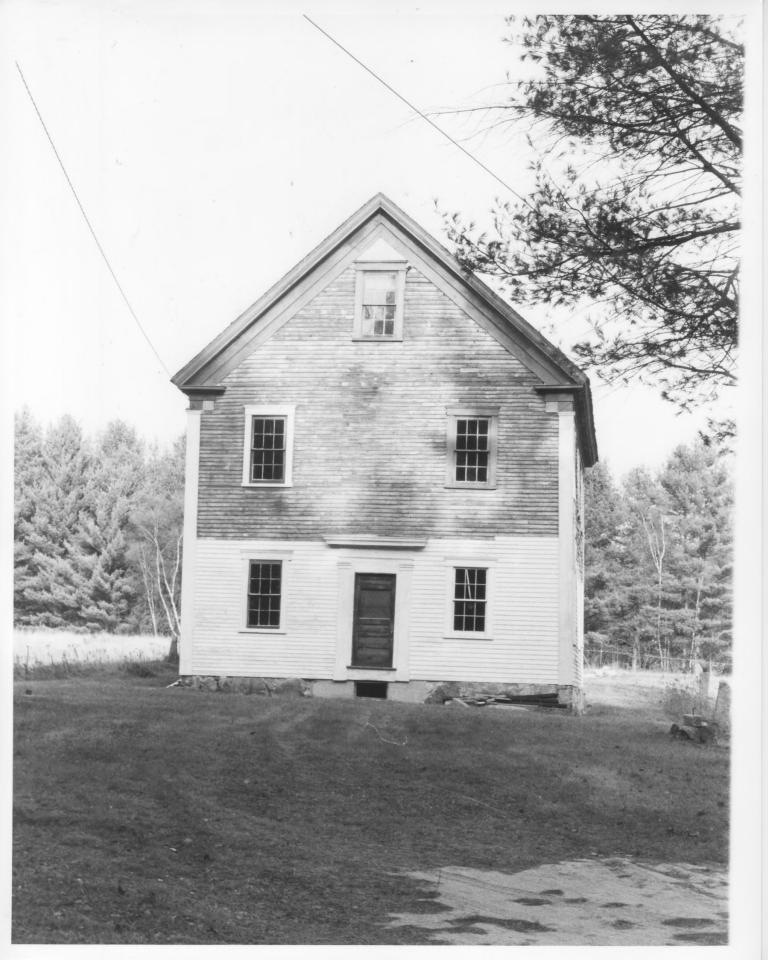

#### NATIONAL REGISTER OF HISTORIC PLACES PROPERTY PHOTOGRAPH FORM: NEW HAMPSHIRE Historic Name: Leavitt House Common Name: NR District: LORD'S HILL HISTORIC DISTRICT Address: Route 153 City/Town/State: Effingham, New Hampshire Photographer: David Ruell Ashland, New Hampshire Negative with: Lakes Region Planning Commission Main Street, Meredith, New Hampshire Description: The Leavitt House (#7), from the left, the northwest and southwest facades of the cape, the southwest facades of the porch and shed. Photographer facing N NE SE S SW W NW Photo Date: 11/84 Photo Number 3 of 14