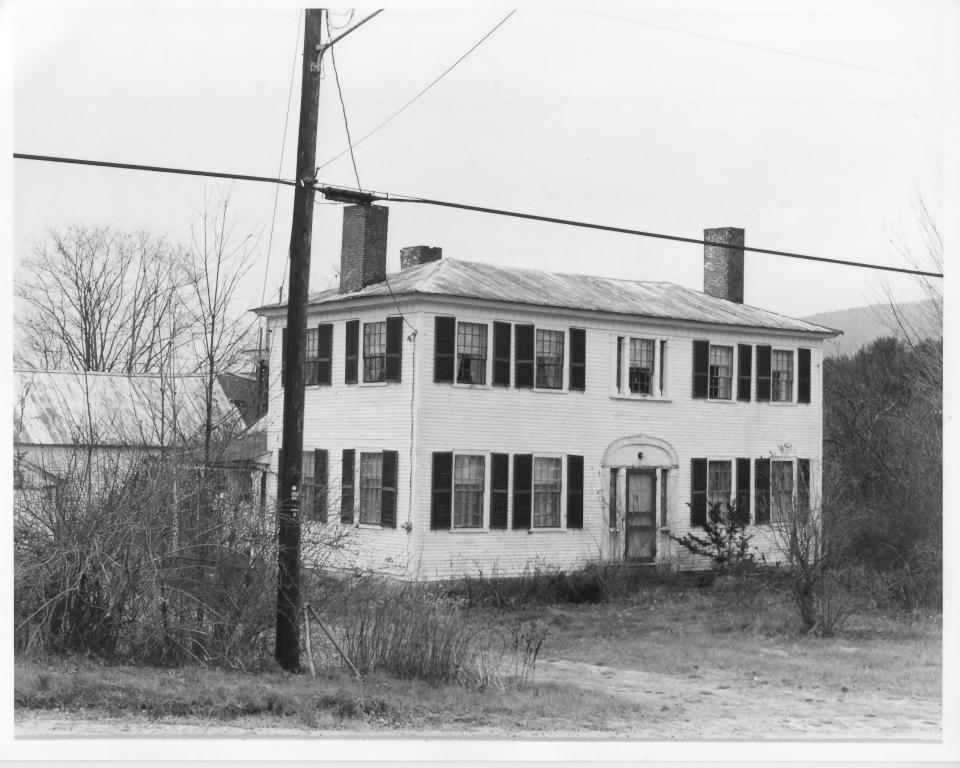

6-6A

| Historic Name:   | JOHN SHEPARD DEARBORN HOUSE                                                 |
|------------------|-----------------------------------------------------------------------------|
| Common Name:     |                                                                             |
| NR District:     | LORD'S HILL HISTORIC DISTRICT                                               |
| Address:         | Route 153                                                                   |
| City/Town/State  | Effingham, New Hampshire                                                    |
| Photographer:    | David Ruell                                                                 |
|                  | Ashland, New Hampshire                                                      |
| Negative with:   | Lakes Region Planning Commission                                            |
|                  | Main Street, Meredith, New Hampshire                                        |
| Description:     | The John Shepard Dearborn House (#20), the northeast and northwest facades  |
|                  | of the main house, with part of the ell's northeast facade on the far left. |
| Photographer fac | Ing N NE E SESS SW W NW Photo Date: $11/84$ Photo Number $13$ of $14$       |