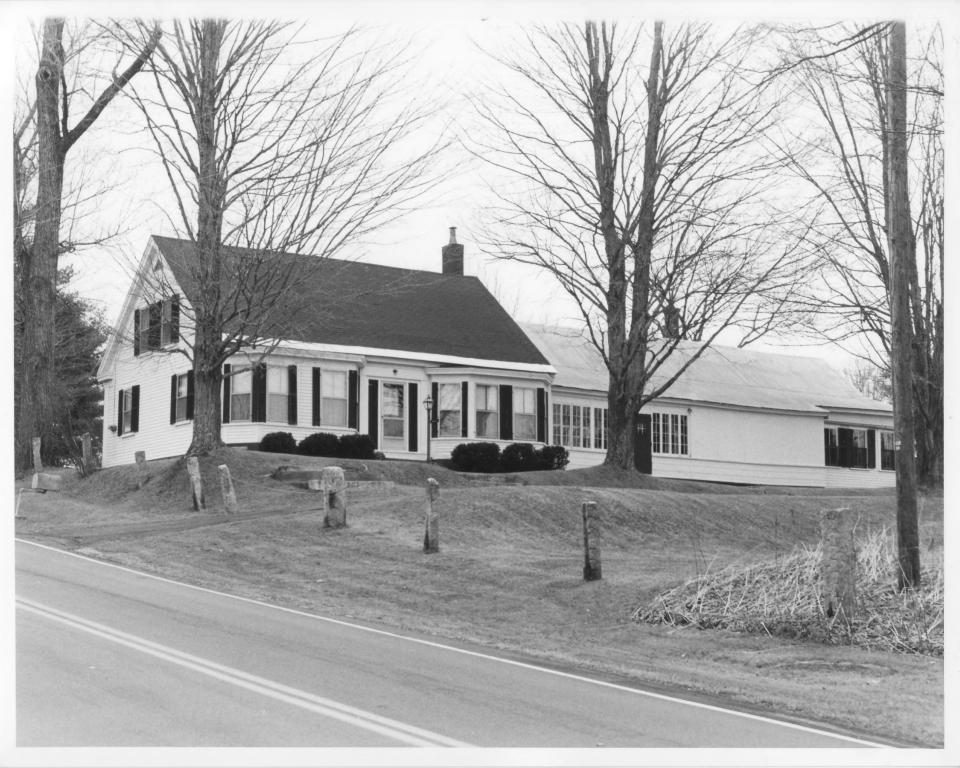

#### NATIONAL REGISTER OF HISTORIC PLACES PROPERTY PHOTOGRAPH FORM: NEW HAMPSHIRE Historic Name: Leavitt House Common Name: NR District: LORD'S HILL HISTORIC DISTRICT Address: Route 153 City/Town/State: Effingham, New Hampshire Photographer: David Ruell Ashland, New Hampshire Negative with: Lakes Region Planning Commission Main Street, Meredith, New Hampshire Description: The Leavitt House (#7), from the left, the northwest and southwest facades of the cape, the southwest facades of the porch and shed. Photographer facing N NE SE S SW W NW Photo Date: 11/84 Photo Number 3 of 14