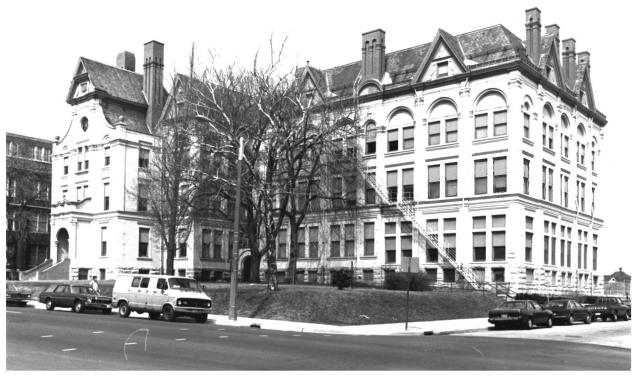

WELLS STREET JR. HIGH SCHOOL 1820 W. Wells St., Milwaukee, Milwaukee County. WI. Photo by Robin D. Wenger November 1984. Neg. at WI Hist. Society. View from southeast. Photo #1 of 4 Milweukee Normal Scheel- Milweukee Girls! Trade + Technical High School