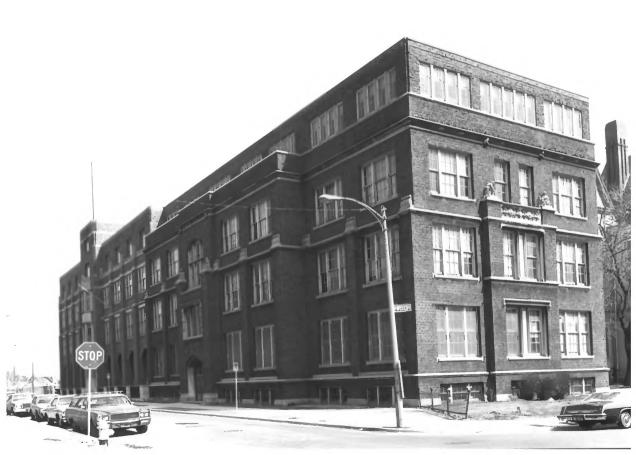

WELLS STREEN JR. HIGH SCHOOL 1820 W. Wells St., Milwaukee, Milwaukee County, WI. Photo by Robin D. Wenger November 1984. Neg. at WI Hist. Society. View from southwest (19th St. facade) Photo #3 of 4 Milwavke Normal School - Milline kee