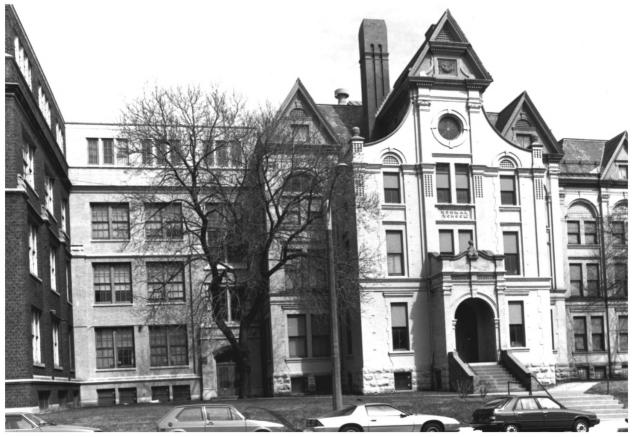

WELLS STREET JR. HIGH SCHOOL 1820 W. Wells St., Milwaukee, Milwaukee County. WI. Photo by Robin D. Wenger November 1984. Neg. at WI Hist. Society. View from south. Photo #2 of 4/ Milwerkee Mornal School - Milharkee Girls) Trade + Technical Afgh School