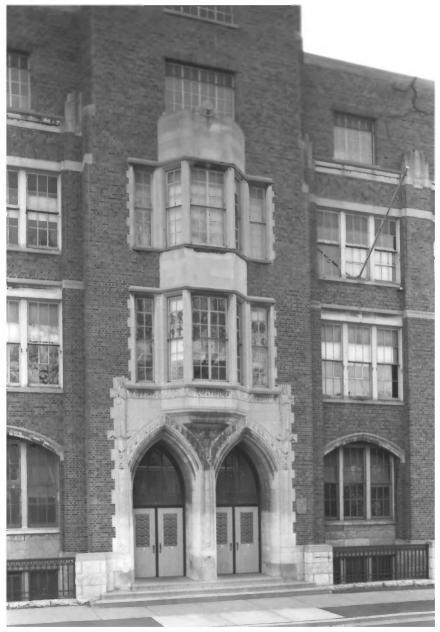

Girls' Trade + Technical Hyb School

WELLS STREET JR. HIGH SCHOOL 1820 W. Wells St., Milwaukee, Milwaukee County, WI. Photo by Robin D. Wenger November 1984. Neg. at WI Hist. Society. Entrance detail (19th St. Facades). Photo #4 of 4 Milnerkee Nermal School- Milnerkee Gists! Track + Technical High School