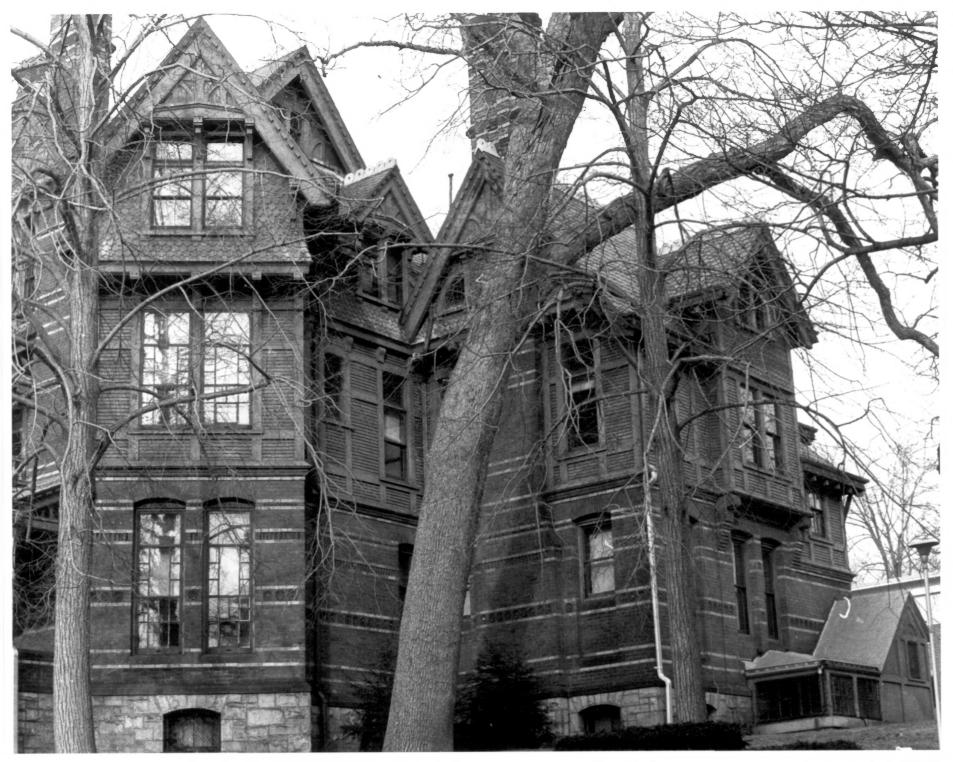

Berediet Miller Arese 32 Hillside Ave., Waterbury, Conn. Photo: Ann Smith, January 1979 Negative: Mattatuck Historical Society APR 3 0 1981 Photo 1: Facade View: North New Haven Co.

32 Hillside Ave. Benedit Miller Hour. Photo: Ann Smith, January 1979 Negative: Mattatuck Historical Society Photo 2: 32 Hillside Ave., Classroom

Building, Palliser house built for Benedict's sister View: Northwest How Haven Og.

Andred - Meller American 32 Hillside Ave., Waterbury, Conn. Photo: Ann Smith, January 1979 Negative: Mattatuck Historical Society 70 Hillside Ave.. 86 Photo 3: Hillside Ave. North New Haven Co. View: