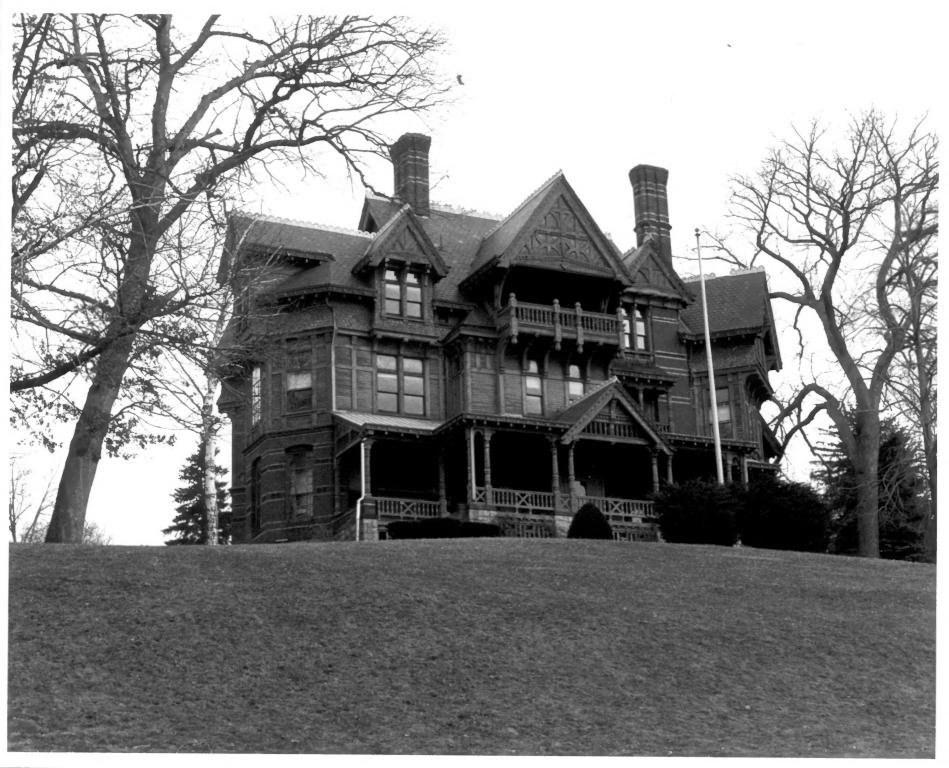

32 Hillside Ave., Waterbury, Conn. Photo: Ann Smith, January 1979 Negative: Mattatuck Historical Society Photo 6; North and east elevations View: Southwest

JUN 12 1981 New Haven Co.

32 Hillside., Waterbury, Conn. Photo: Ann Smith, January 1979 Negative: Mattatuck Historical Society Photo 7: North and west elevations