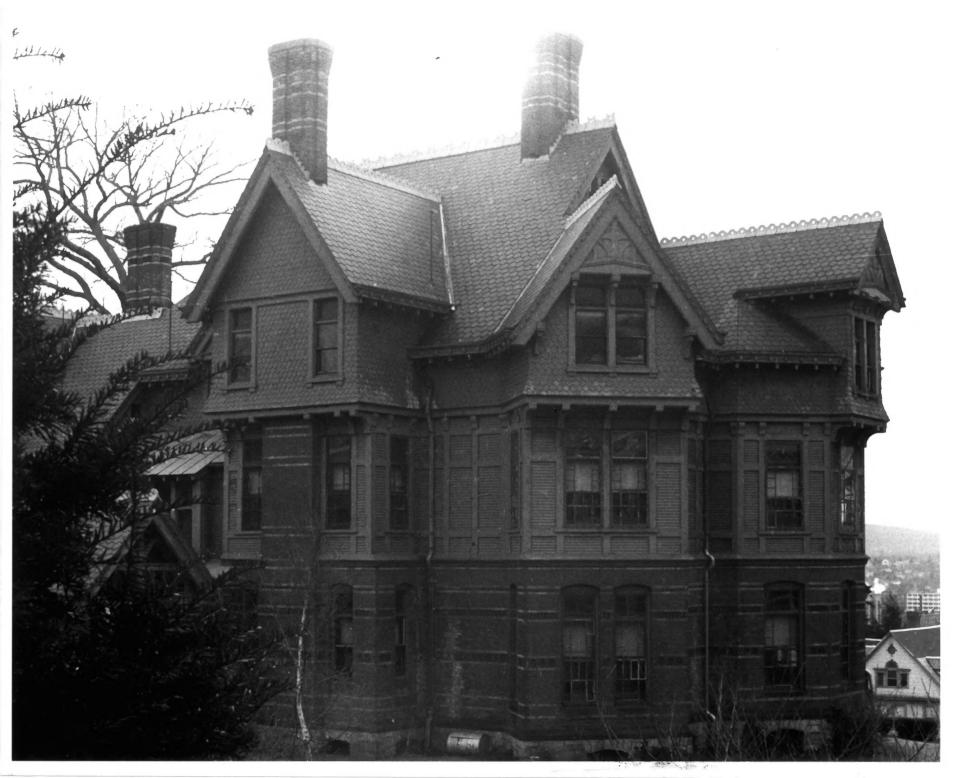

32 Hillside Ave., Waterbury, Conn. Photo: Ann Smith, January 1979 Negative: Mattatuck Historical Society Photo 6; North and east elevations View: Southwest

JUN 12 1981 New Haven Co.

32 Hillside., Waterbury, Conn. Photo: Ann Smith, January 1979 Negative: Mattatuck Historical Society Photo 7: North and west elevations

Photo 7: North and west elevation View: Southeast

New Haven Co

32 Hillside Ave., Waterbury, Conn. Photo: Ann Smith, January 1979 Negative: Mattatuck Historical Society Photo 8: Main bay, southwest corner of house and profile of facade and verandah East New Haven Co. View: