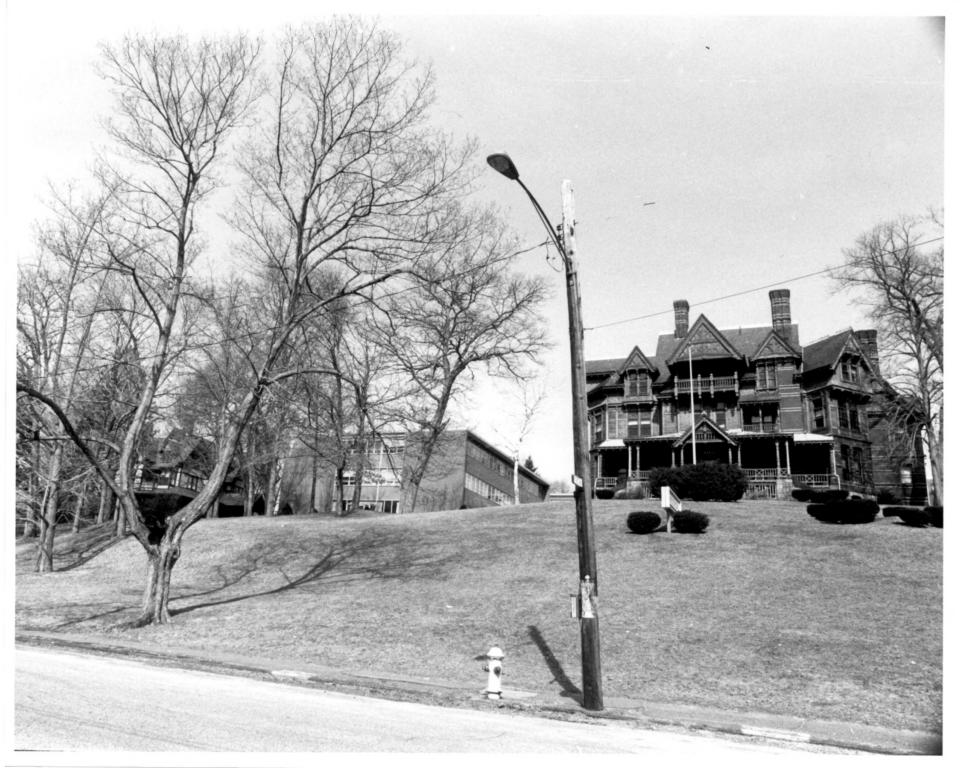

Building, Palliser house built for Benedict's sister View: Northwest How Haven Og.

Andred - Meller American 32 Hillside Ave., Waterbury, Conn. Photo: Ann Smith, January 1979 Negative: Mattatuck Historical Society 70 Hillside Ave.. 86 Photo 3: Hillside Ave. North New Haven Co. View: