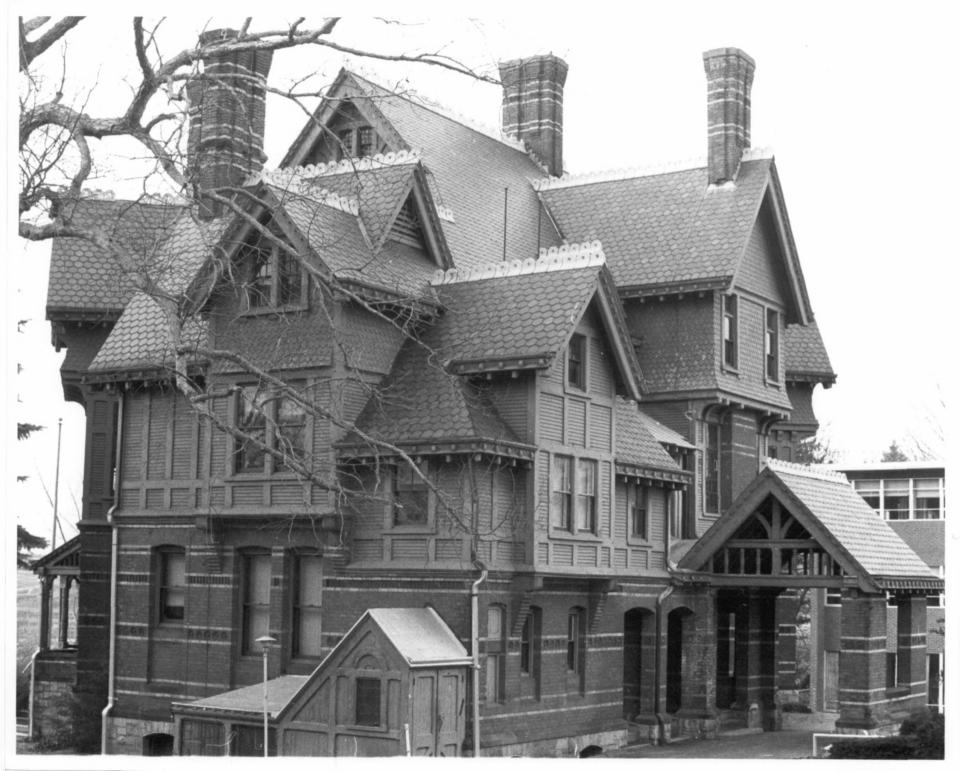

32 Hillside Ave., Waterbury, Conn. Photo: Ann Smith, January 1979 Negative: Mattatuck Historical Society Photo 4: Facade, 32 Hillside Ave. View: Northeast JUN 1 2 1981 New Haven Po. APR 3 0 1981

32 Hillside Ave., Waterbury, Conn.
Smith January 1979 Negative: Mattatuck Historical 2 Society Southeast elevation and Photo 5: Northwest New Haven Co View:

32 Hillside Ave., Waterbury, Conn. Photo: Ann Smith, January 1979 Negative: Mattatuck Historical Society Photo 6; North and east elevations View: Southwest

JUN 12 1981 New Haven Co.

32 Hillside., Waterbury, Conn. Photo: Ann Smith, January 1979 Negative: Mattatuck Historical Society Photo 7: North and west elevations