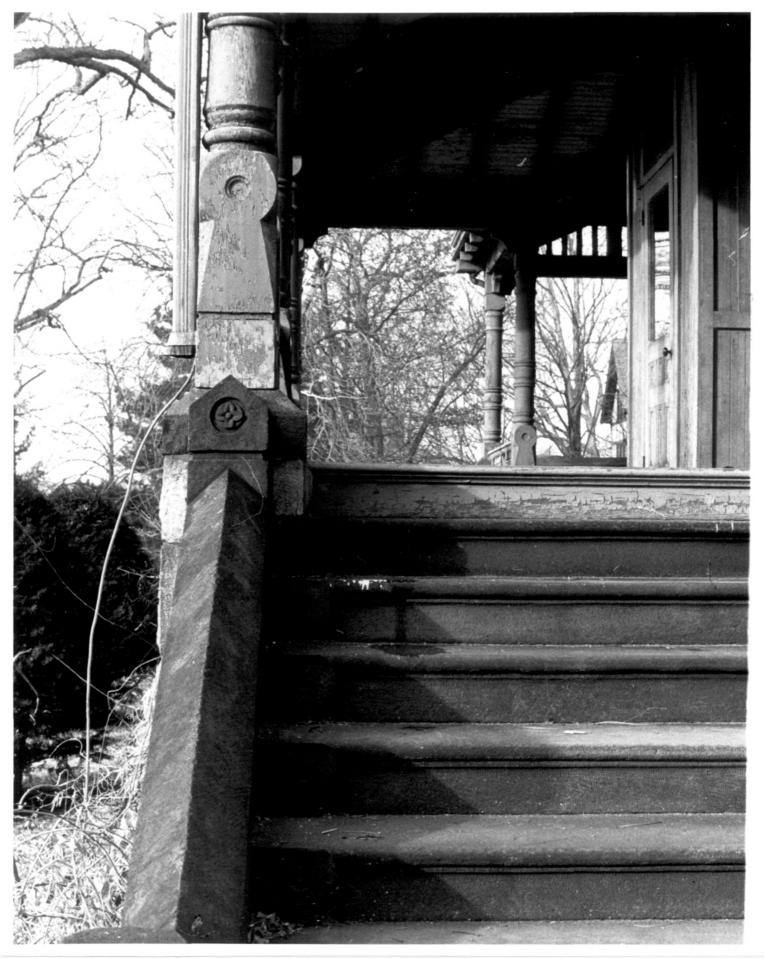

32 Hillside Ave., Waterbury, Conn. Photo: Ann Smith, January 1979 Negative: Mattatuck Historical Society Detail, brownstone stairs

Photo 9: to verandah View: West New Haven Co.

32 Hillside Ave., Waterbury, Conn. Photo: Ann Smith, January 1979 Negative: Mattatuck Historical Society New Haven Co. Photo 10: Detail: Carving on interior stairway View: East