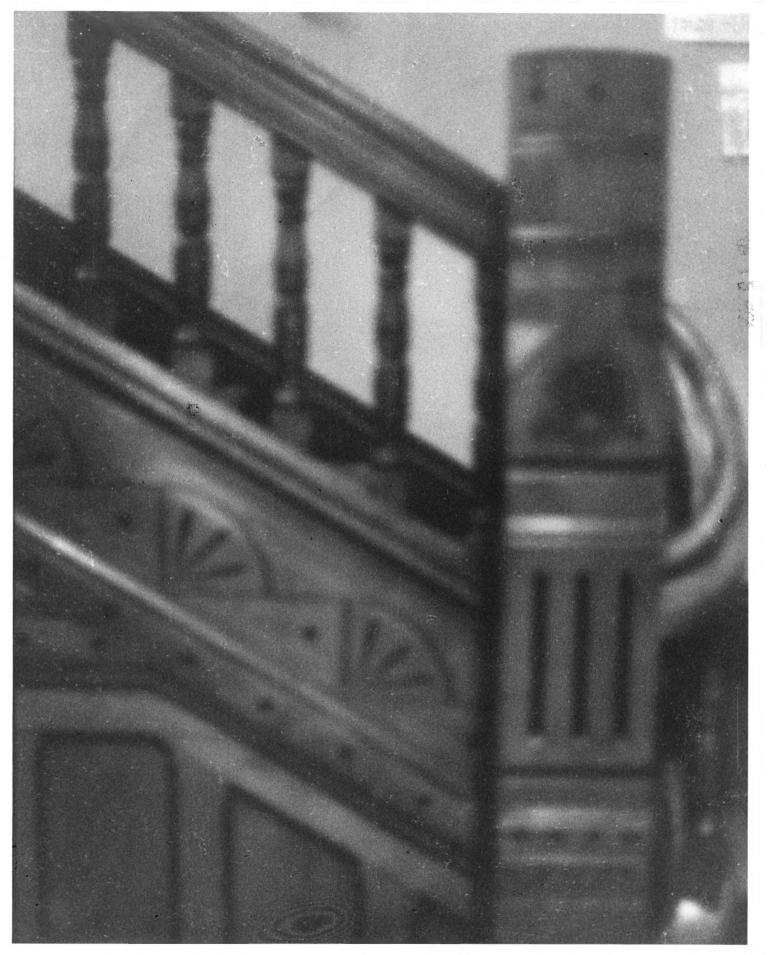

32 Hillside Ave., Waterbury, Conn. Photo: Ann Smith, January 1979 Negative: Mattatuck Historical Society Detail, brownstone stairs

Photo 9: to verandah View: West New Haven Co.

32 Hillside Ave., Waterbury, Conn. Photo: Ann Smith, January 1979 Negative: Mattatuck Historical Society New Haven Co. Photo 10: Detail: Carving on interior stairway View: East