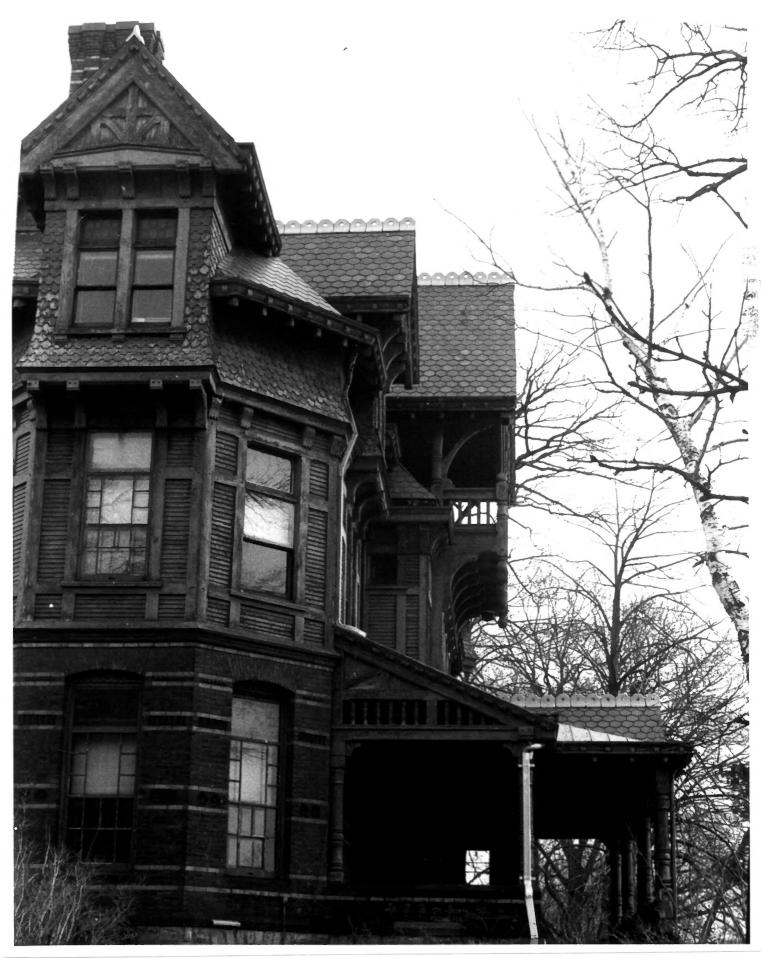

Photo 7: North and west elevation View: Southeast

New Haven Co

32 Hillside Ave., Waterbury, Conn. Photo: Ann Smith, January 1979 Negative: Mattatuck Historical Society Photo 8: Main bay, southwest corner of house and profile of facade and verandah East New Haven Co. View:

32 Hillside Ave., Waterbury, Conn. Photo: Ann Smith, January 1979 Negative: Mattatuck Historical Society Detail, brownstone stairs

Photo 9: to verandah View: West New Haven Co.

32 Hillside Ave., Waterbury, Conn. Photo: Ann Smith, January 1979 Negative: Mattatuck Historical Society New Haven Co. Photo 10: Detail: Carving on interior stairway View: East