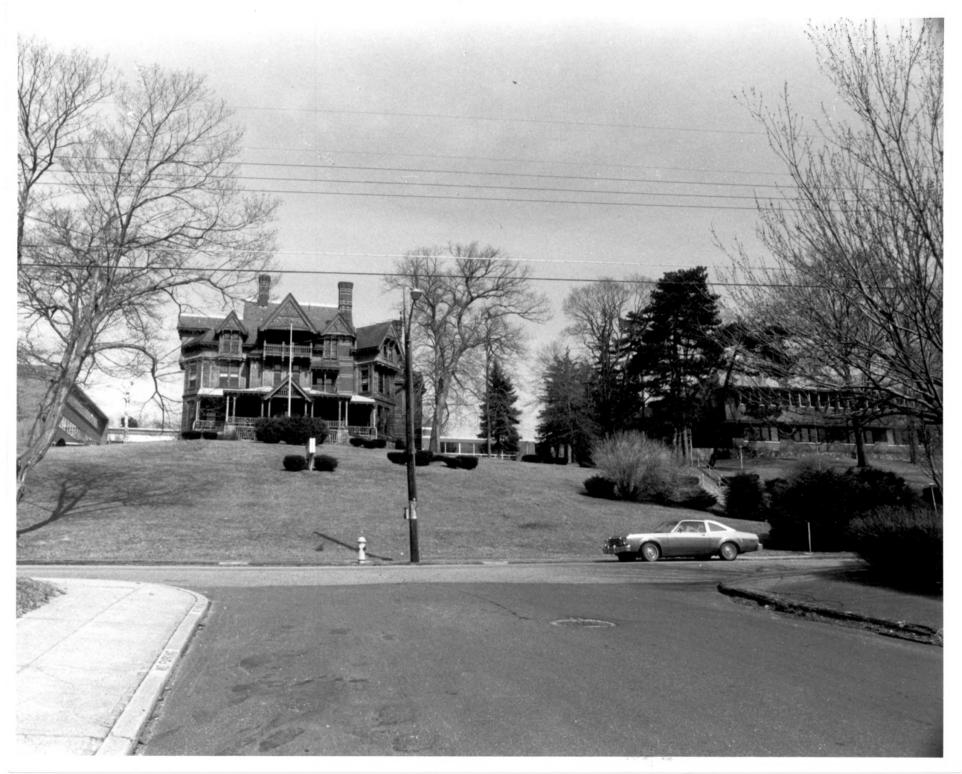

Berediet Miller Arese 32 Hillside Ave., Waterbury, Conn. Photo: Ann Smith, January 1979 Negative: Mattatuck Historical Society APR 3 0 1981 Photo 1: Facade View: North New Haven Co.

32 Hillside Ave. Benedit Miller Hour. Photo: Ann Smith, January 1979 Negative: Mattatuck Historical Society Photo 2: 32 Hillside Ave., Classroom