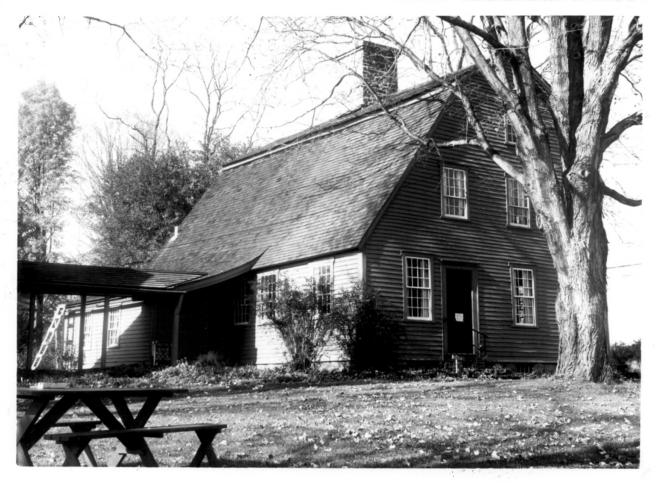

|        | NATIONAL REGISTER OF HISTORIC PLACES<br>PROPERTY PHOTOGRAPH FORM                                    |                   | Litchfield         |           |  |  |
|--------|-----------------------------------------------------------------------------------------------------|-------------------|--------------------|-----------|--|--|
|        | (Type all entries - attach to or enclose                                                            | e with photograph | ENTRY NUMBER       | DATE      |  |  |
| 100000 | NAME                                                                                                |                   |                    |           |  |  |
|        | COMMON: Glebe House                                                                                 |                   |                    |           |  |  |
| 100000 | AND/OR HISTORIC:                                                                                    |                   |                    |           |  |  |
| 2.     | LOCATION                                                                                            |                   | -                  |           |  |  |
|        | STREET AND NUMBER:                                                                                  |                   |                    |           |  |  |
|        | Located on the south side of Hollow Road at the head of Hollow Road #2<br>CITY OR TOWN:<br>Woodbury |                   |                    |           |  |  |
| 144    |                                                                                                     |                   |                    |           |  |  |
|        |                                                                                                     |                   |                    |           |  |  |
|        | STATE:                                                                                              | CODE COUNTY       |                    | СОД       |  |  |
| -      | Connecticut                                                                                         | 09 Lit            | tchfield           | 00        |  |  |
| 3.     | PHOTO REFERENCE                                                                                     |                   |                    |           |  |  |
|        | PHOTO CREDIT: Constance Luyster                                                                     |                   |                    |           |  |  |
|        | DATE OF PHOTO: November 1970                                                                        |                   | a.T                | 517       |  |  |
|        | NEGATIVE FILED AT:                                                                                  |                   |                    | - C Y     |  |  |
|        | Connecticut Historical Commission, Hartford, Conn.                                                  |                   |                    |           |  |  |
| 4      | IDENTIFICATION                                                                                      |                   | 13 131             | NIVN K    |  |  |
|        | DESCRIBE VIEW, DIRECTION, ETC.                                                                      |                   | A JAN              | ULL       |  |  |
|        | View from south to north: the so                                                                    | outheast and s    | southwest sides of | the house |  |  |
|        |                                                                                                     |                   |                    | BECEIN    |  |  |