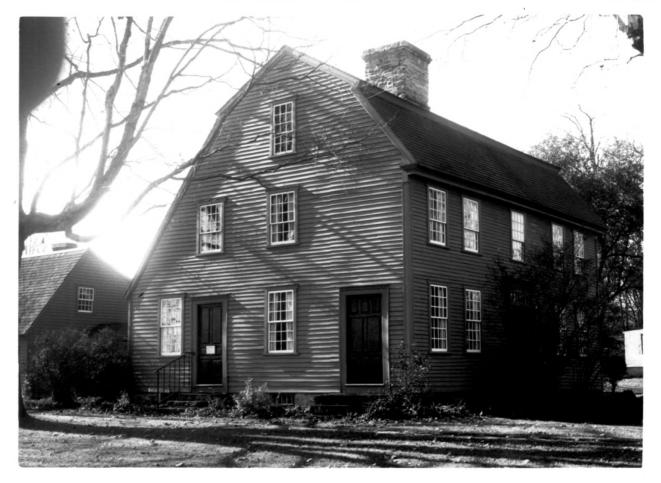

|                                                            | the second s |  |  |  |  |
|------------------------------------------------------------|----------------------------------------------------------------------------------------------------------------|--|--|--|--|
| UNITED STATES DEPARTMENT OF THE INTERIOR                   | STATE                                                                                                          |  |  |  |  |
| NATIONAL PARK SERVICE                                      | Connecticut                                                                                                    |  |  |  |  |
| NATIONAL REGISTER OF HISTORIC PLAC                         | COUNTY                                                                                                         |  |  |  |  |
|                                                            | Litchfield                                                                                                     |  |  |  |  |
| PROPERTY PHOTOGRAPH FORM                                   | FOR NPS USE ONLY                                                                                               |  |  |  |  |
| (Type all entries - attach to or enclose with photog       | (raph) ENTRY NUMBER                                                                                            |  |  |  |  |
| 1. NAME                                                    | 7/.3.09.000613                                                                                                 |  |  |  |  |
|                                                            |                                                                                                                |  |  |  |  |
| COMMON: Glebe House                                        | · ·                                                                                                            |  |  |  |  |
| 2. LOCATION                                                |                                                                                                                |  |  |  |  |
| STREET AND NUMBER:                                         |                                                                                                                |  |  |  |  |
| Located on the south side of Hollow Road at                | the head of Hollow Road #2                                                                                     |  |  |  |  |
| CITY OR TOWN:                                              |                                                                                                                |  |  |  |  |
| Woodbury                                                   |                                                                                                                |  |  |  |  |
| STATE: CODE CO                                             | DUN TY:                                                                                                        |  |  |  |  |
| Connecticut 09                                             | Litchfield                                                                                                     |  |  |  |  |
| 3. PHOTO REFERENCE                                         |                                                                                                                |  |  |  |  |
| PHOTO CREDIT: Constance Luyster                            |                                                                                                                |  |  |  |  |
| DATE OF PHOTO: November, 1970                              |                                                                                                                |  |  |  |  |
| NEGATIVE FILED AT:                                         | 11151                                                                                                          |  |  |  |  |
| Connecticut Historical Commission                          |                                                                                                                |  |  |  |  |
| 4 IDENTIFICATION<br>DESCRIBE VIEW, DIRECTION, ETC.         |                                                                                                                |  |  |  |  |
|                                                            | BEGISTER                                                                                                       |  |  |  |  |
| View from east to west: the facade and the southeast Side. |                                                                                                                |  |  |  |  |
|                                                            | OLEL GT YOU                                                                                                    |  |  |  |  |
| (2)                                                        | 1                                                                                                              |  |  |  |  |
| 6                                                          | CENED / Y                                                                                                      |  |  |  |  |
| L                                                          |                                                                                                                |  |  |  |  |
|                                                            | 111110                                                                                                         |  |  |  |  |