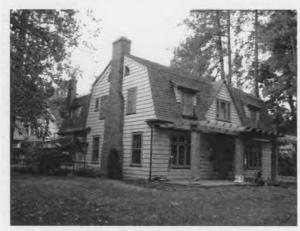

### National Register of Historic Places Registration Form

This form is for use in nominating or requesting determinations for individual properties and districts. See instructions in *How to Complete the National Register of Historic Places Registration Form* (National Register Bulletin 16A). Complete each item by marking "x" in the appropriate box or by entering the information requested. If any item does not apply to the property being documented, enter "N/A" for "not applicable." For functions, architectural classification, materials, and areas of significance, enter only categories and subcategories from the instructions. Place additional entries and narrative items on continuation sheets (NPS Form 10-900a). Use a typewriter, word processor, or computer, to complete all items.