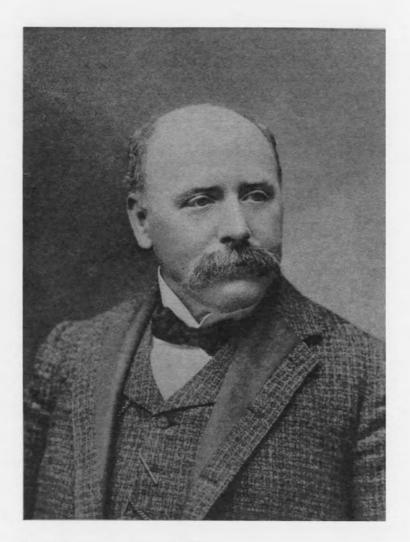

through windows which are located on west face of house (row of windows are in the LR which is adjacent north of reception hall) in 2010.

- Photo 14 View of formal reception hall stairs at first floor, looking east in 2010.
- Photo 15 View of living room in 2010, looking east.
- Photo 16 View of dining room in 2010, looking south.
- Photo 17 View of kitchen in 2010, looking southwest.
- Photo 18 View of original bathtub, bathtub fixtures, and ceramic tile floor in 2010 (located on second floor).
- Photo 19 Scanned image of circa 1930s portrait of Florence Ferguson.
- Photo 20 Scanned image of circa 1915 photograph of living room in Ferguson House, looking east.
- Photo 21 Scanned image of circa 1915 photograph of dining room in Ferguson House, looking south.



Florence Ferguson – 1915



Dr. T.D. Ferguson – c. 1900

Nis Skow - c.1900

### **EXAMPLES of NIS SKOW PROJECTS**



711 W. Shoshone, Spokane - Built 1909, addition



**Dr. Palamountain House** 502 W. N Mill St., Colfax – Built 1913



2222 S. Sherman St, Spokane - Built 1909



Otto Glaser House 108 W. Fairview, Colfax – Built 1916



Florence Ferguson House

504 N. Mill Street Colfax, WA 9911 Whitman Co.



SPAN COLLON COMPEN.

Circa 1914 floor plan for first floor of Ferguson House. Plan not changed except in kitchen where wall between breakfast room (SE corner of house) and kitchen was removed and space was remodeled for use as kitchen. Door on north wall of kitchen that opens from kitchen to service hall by stairs was removed (now a wall).



Circa 1914 floor plan for second floor of Ferguson House.



### Fl