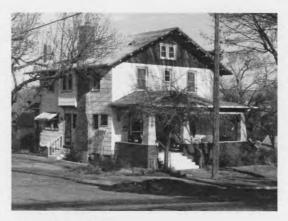

### National Register of Historic Places Registration Form

This form is for use in nominating or requesting determinations for individual properties and districts. See instructions in *How to Complete the National Register of Historic Places Registration Form* (National Register Bulletin 16A). Complete each item by marking "x" in the appropriate box or by entering the information requested. If any item does not apply to the property being documented, enter "N/A" for "not applicable." For functions, architectural classification, materials, and areas of significance, enter only categories and subcategories from the instructions. Place additional entries and narrative items on continuation sheets (NPS Form 10-900a). Use a typewriter, word processor, or computer, to complete all items.