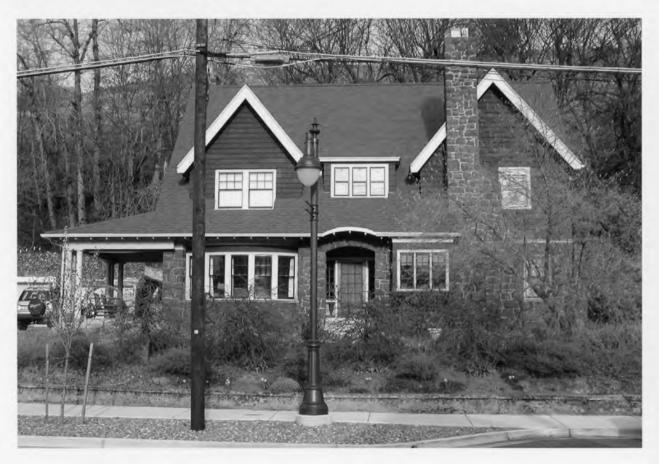

|

The Florence Ferguson House meets National Register Criterion C at the local level in the area of Architecture. Built in 1914, the house is a fine local example of early twentieth century Arts & Crafts-inspired residential design, incorporating English Cottage, Tudor, Craftsman, and Colonial Revival elements. The work of the respected local builder Nis Skow, the house is among the community's finest period designs.

| RECOM. / CRITERIA Accept (PITCALL) | ۷ س                               |
|------------------------------------|-----------------------------------|
| REVIEWER PAUL R. LUSIGNAN          | DISCIPLINE HISTORIAN              |
| TELEPHONE                          | DATE 4/19/2011                    |
| DOCUMENTATION see attached         | comments Y/N see attached SLR(Y/N |



1. FLARENCE FERBURDY HOUSE 504 #N. MAIN COLFAX, WA 99111



FERGUSON HOUSE COLFOX, UDA



FERGUSON HOUSE 3. COLFOX, UDA



FERGUSON HOUSE COLFAX, WA



5. FERBUSON HOUSE COLFAY, WA



6. FERBUSON HOUSE COLPOX, WA



## 7. FERBUSON HOUSE COLFUX, WA

paged lenoisealorg



8. FERBUSON HOUSE COLON, WA



# 9. FERGUSON HOUSE COLLOX, WA



10. FERGUSON HOUSE Coltax, WA



11. FERCUSON HOUSE COLLOX, WA



### 12. FERGUSON HOUSE COLFOX, WA



13. FERCUSON HOUSE COITOX, WA



H. FERBUSON HOUSE COLPOX, WA



15. FERGUSON HOUSE COLPAX, WA



16. FERBUSON HOUSE COLFAX, WA



17. FERBUSON HOUSE COLPOX, WA



18. FERGUSON HOUSE COLPAX, WA



19. FERBUSON HOUSE COLYON, WA



20. FERBUSON HOUSE COLLOX, WA



21. FERGUSON HOUSE COITOX, WA





### STATE OF WASHINGTON

RECEIVED 2280

OCT 2 2 2010

Departm