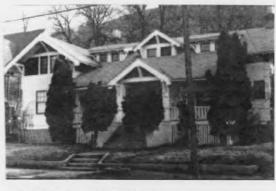

### National Register of Historic Places Registration Form

This form is for use in nominating or requesting determinations for individual properties and districts. See instructions in *How to Complete the National Register of Historic Places Registration Form* (National Register Bulletin 16A). Complete each item by marking "x" in the appropriate box or by entering the information requested. If any item does not apply to the property being documented, enter "N/A" for "not applicable." For functions, architectural classification, materials, and areas of significance, enter only categories and subcategories from the instructions. Place additional entries and narrative items on continuation sheets (NPS Form 10-900a). Use a typewriter, word processor, or computer, to complete all items.