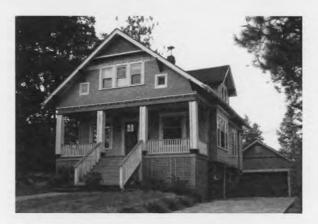

### National Register of Historic Places Registration Form

This form is for use in nominating or requesting determinations for individual properties and districts. See instructions in *How to Complete the National Register of Historic Places Registration Form* (National Register Bulletin 16A). Complete each item by marking "x" in the appropriate box or by entering the information requested. If any item does not apply to the property being documented, enter "N/A" for "not applicable." For functions, architectural classification, materials, and areas of significance, enter only categories and subcategories from the instructions. Place additional entries and narrative items on continuation sheets (NPS Form 10-900a). Use a typewriter, word processor, or computer, to complete all items.