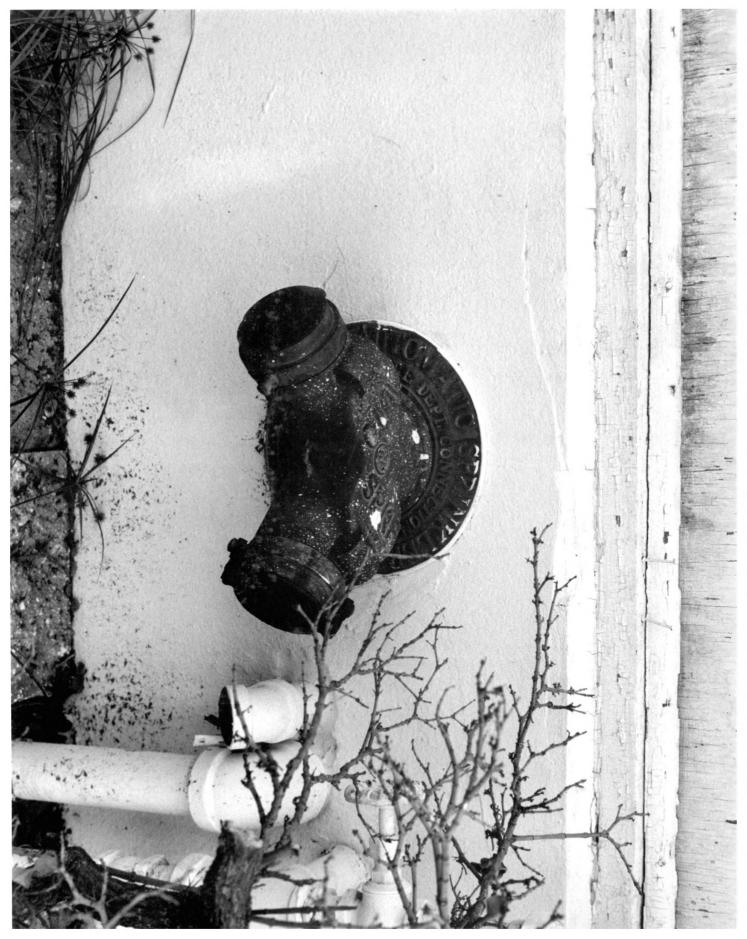

The Studebaker Building

7. Photo no.15 of 23.

Brass Siamese connection to fire suppression system

600 4th Street South 2. St. Petersburg, Pinellas County Florida Betty E. Canerday 3. 4. 1984 5. C. Canerday & Assoc., Architects 1325 Snell Isle Blvd. NE St. Petersburg, Fl 33704 Interior Northwest corner 6. automobile showroom