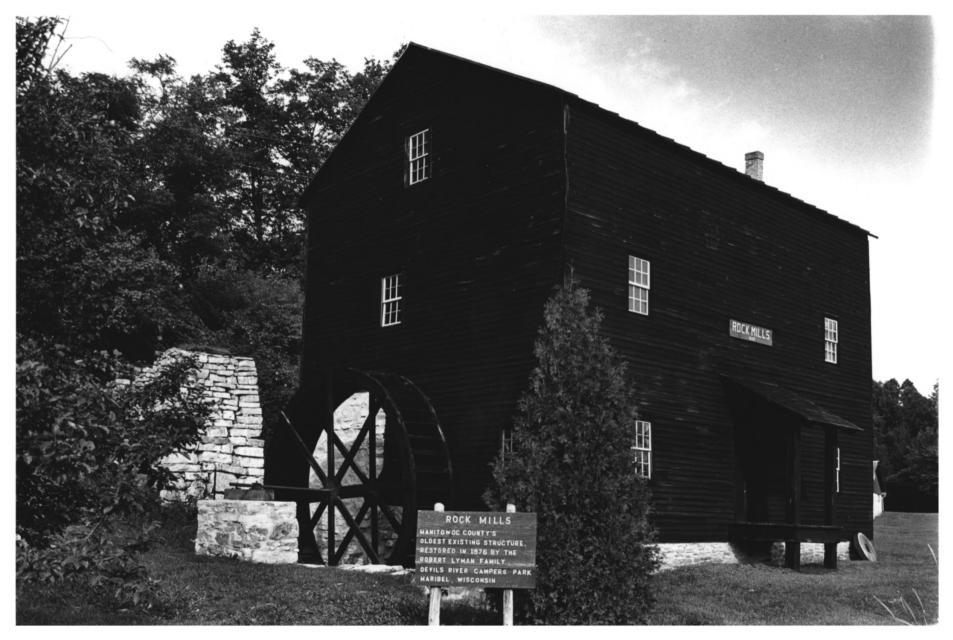

ROCK MILL, Maribel vicinity, Manitowoc County, Wis, Photo by Diane H. Filipowicz, Sept. 1981, Neg. at State Historical Society of Wis. View from southeast. Photo #1 of 4.

ROCK MILL, Maribel vicinity, Manitowoc County, Wis, Photo by Diane H. Filipowicz, Sept. 1981. Neg. at State Historical Society of Wis. Interior detail showing stairway and NW corner of first floor. Photo #2 of 4.