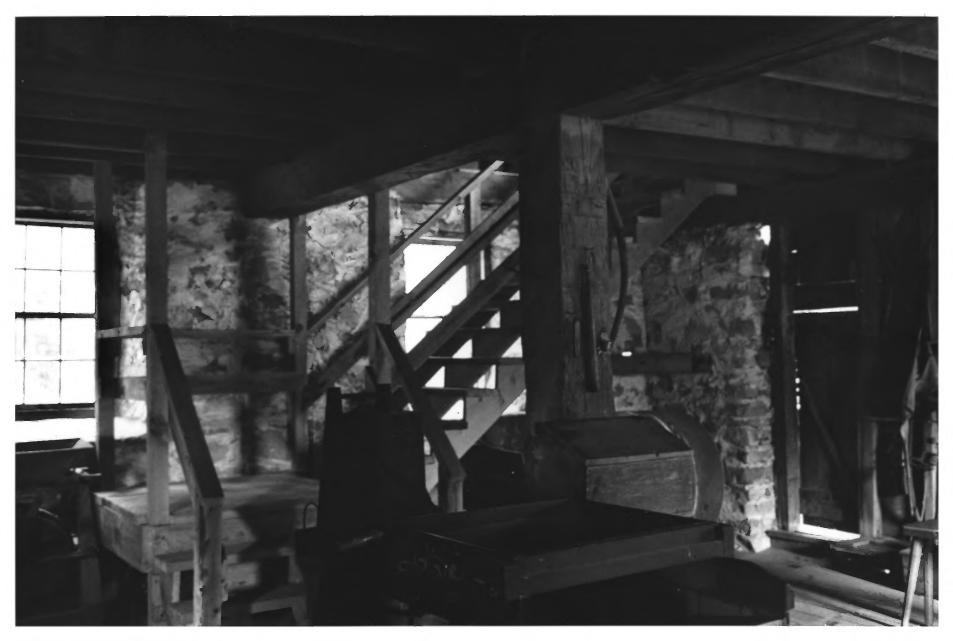

ROCK MILL, Maribel vicinity, Manitowoc County, Wis, Photo by Diane H. Filipowicz, Sept. 1981, Neg. at State Historical Society of Wis. View from southeast. Photo #1 of 4.

ROCK MILL, Maribel vicinity, Manitowoc County, Wis, Photo by Diane H. Filipowicz, Sept. 1981. Neg. at State Historical Society of Wis. Interior detail showing stairway and NW corner of first floor. Photo #2 of 4.