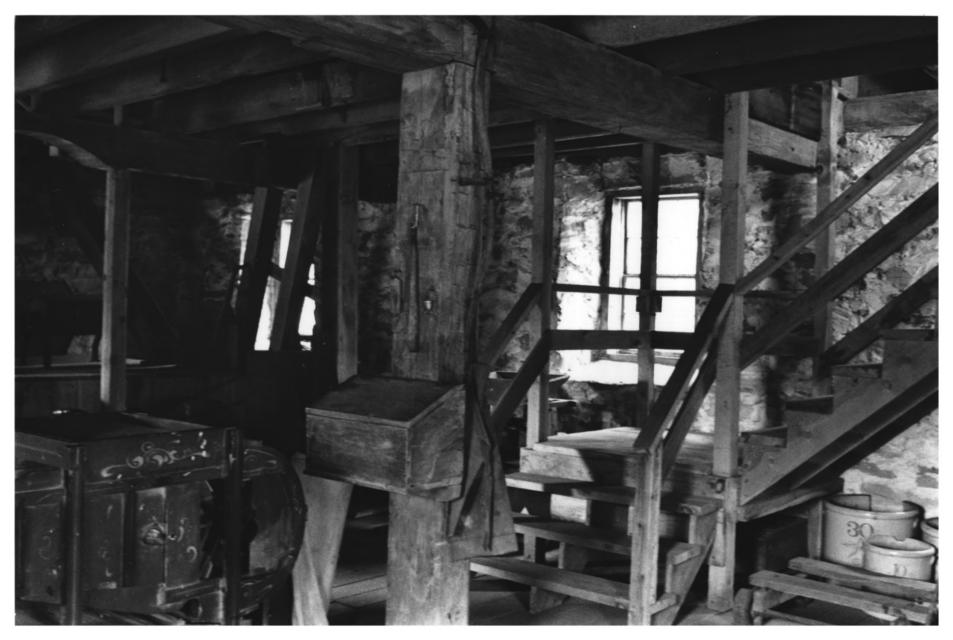

ROCK MILL, Maribel vicinity, Manitowoc County, Wis, Photo by Diane H. Filipowicz, Sept. 1981. Neg. at State Historical Society of Wis. Interior detail showing SW corner of first floor. Photo #3 of 4.

ROCK MILL, Maribel vicinity, Manitowoc County, Wis. Photo by Diane H. Filipowicz, Sept. 1981, Neg. at State Historical Society of Wis. View of mill & site from southeast. Photo #4 of 4.