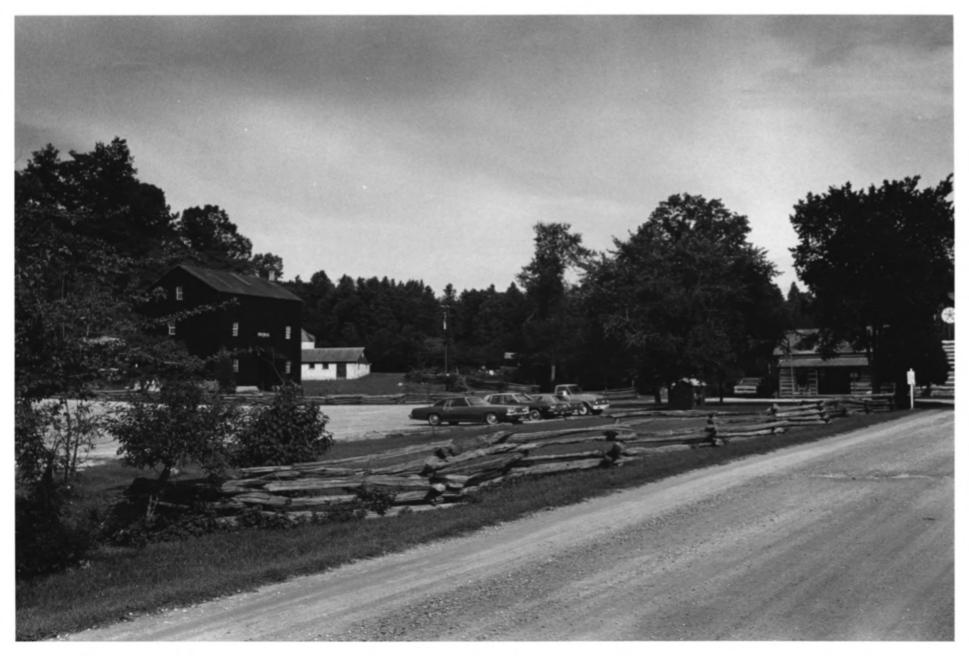

ROCK MILL, Maribel vicinity, Manitowoc County, Wis, Photo by Diane H. Filipowicz, Sept. 1981. Neg. at State Historical Society of Wis. Interior detail showing SW corner of first floor. Photo #3 of 4.

ROCK MILL, Maribel vicinity, Manitowoc County, Wis. Photo by Diane H. Filipowicz, Sept. 1981, Neg. at State Historical Society of Wis. View of mill & site from southeast. Photo #4 of 4.