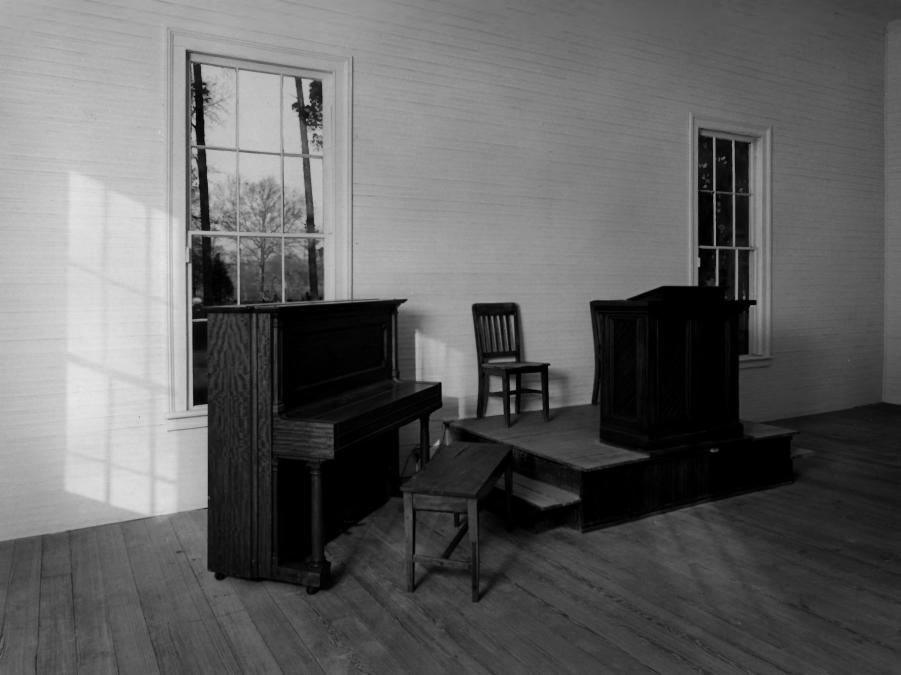

MOUNT ENON CHURCH AND CEMETERY Near Baconton, Mitchell County, Georgia

Photographer: James R. Lockhart
Negative filed: Georgia Department of
Natural Resources
Date: January, 1983
Description (7 of 9): Sanctuary, closeup
of altar; photographer facing southeast.