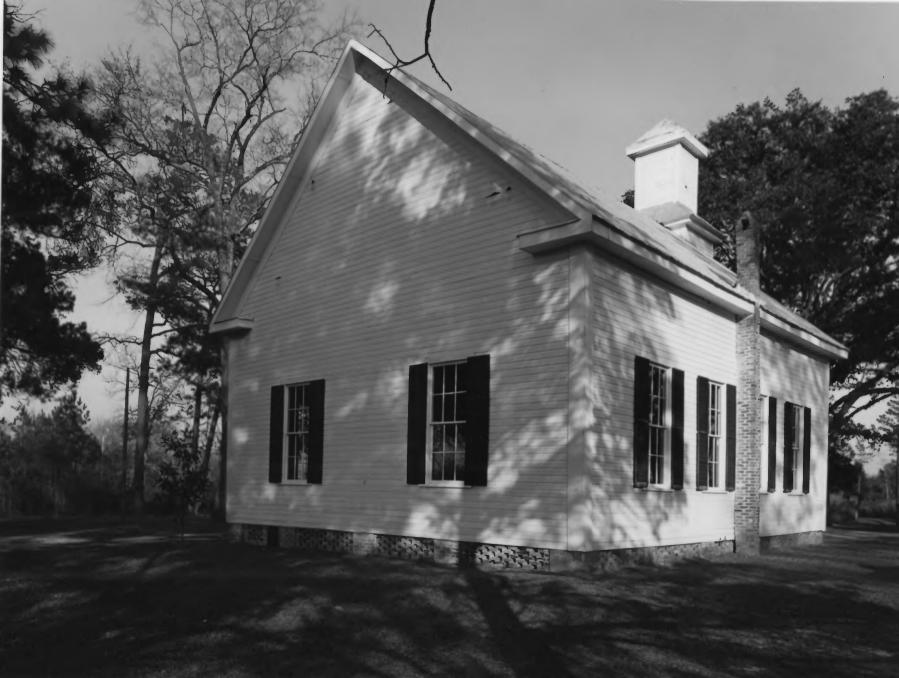

MOUNT ENON CHURCH AND CEMETERY Near Baconton, Mitchell County, Georgia Photographer: James R. Lockhart Negative filed: Georgia Department of Natural Resources Date: January, 1983 Description (4 of 9): Rear and north side; photographer facing southeast.