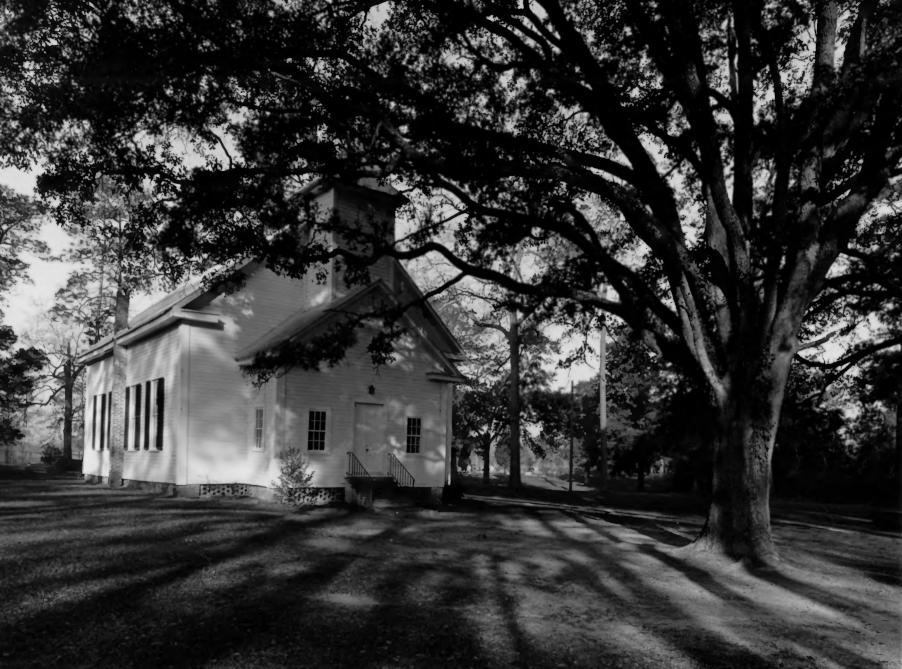

MOUNT ENON CHURCH AND CEMETERY Near Baconton, Mitchell County, Georgia Photographer: James R. Lockhart Negative filed: Georgia Department of Natural Resources Date: January, 1983 Description (2 of 9): Front and south side; photographer facing northwest.