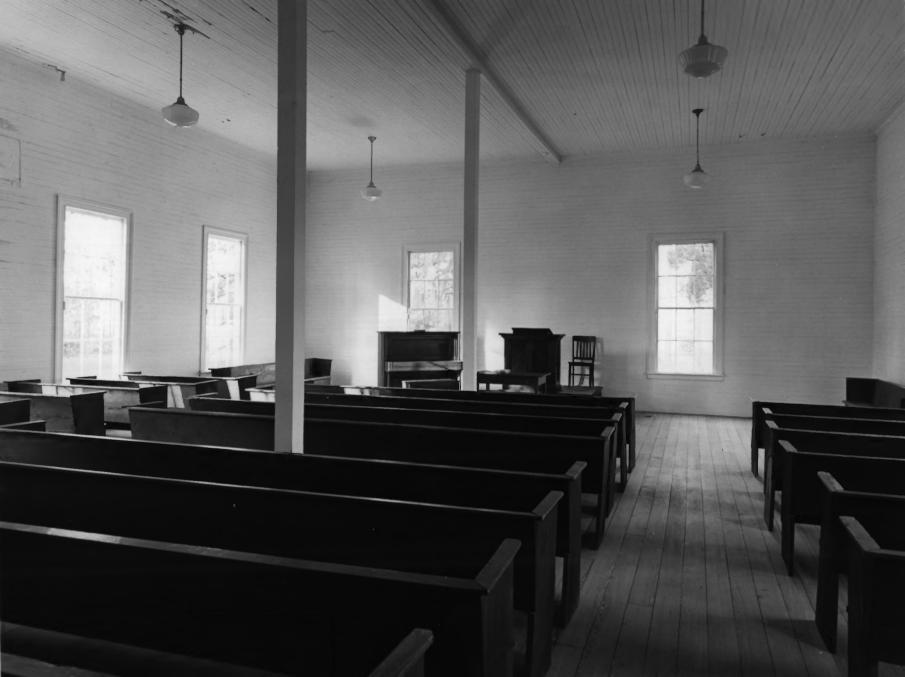

MOUNT ENON CHURCH AND CEMETERY Near Baconton, Mitchell County, Georgia Photographer: James R. Lockhart Negative filed: Georgia Department of Natural Resources Date: January, 1983 Description (5 of 9): Sanctuary; photographer facing southwest.