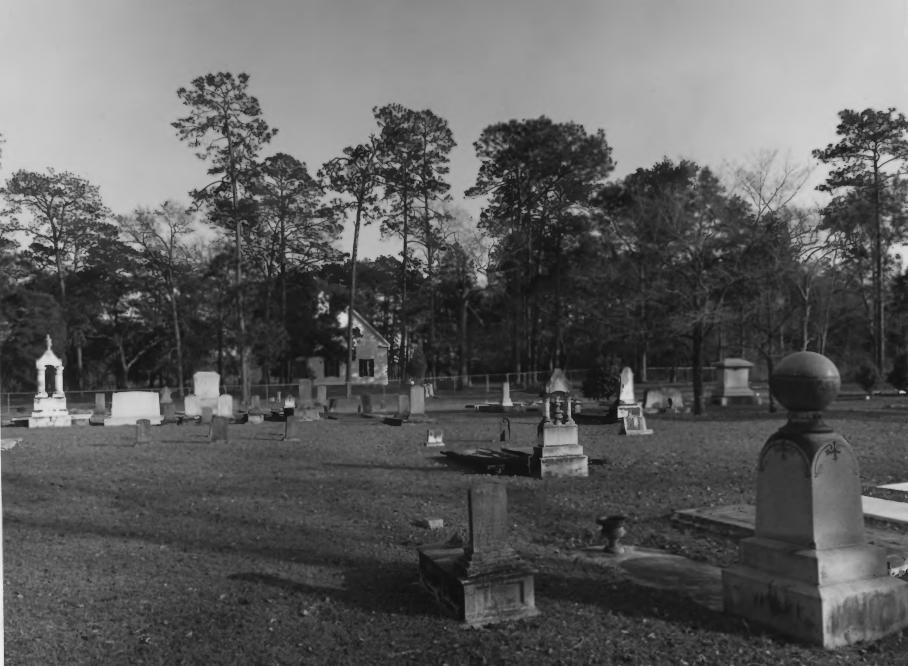

MOUNT ENON CHURCH AND CEMETERY Near Baconton, Mitchell County, Georgia Photographer: James R. Lockhart Negative filed: Georgia Department of Natural Resources Date: January, 1983 Description (8 of 9): Cemetery and church; photographer facing southeast.