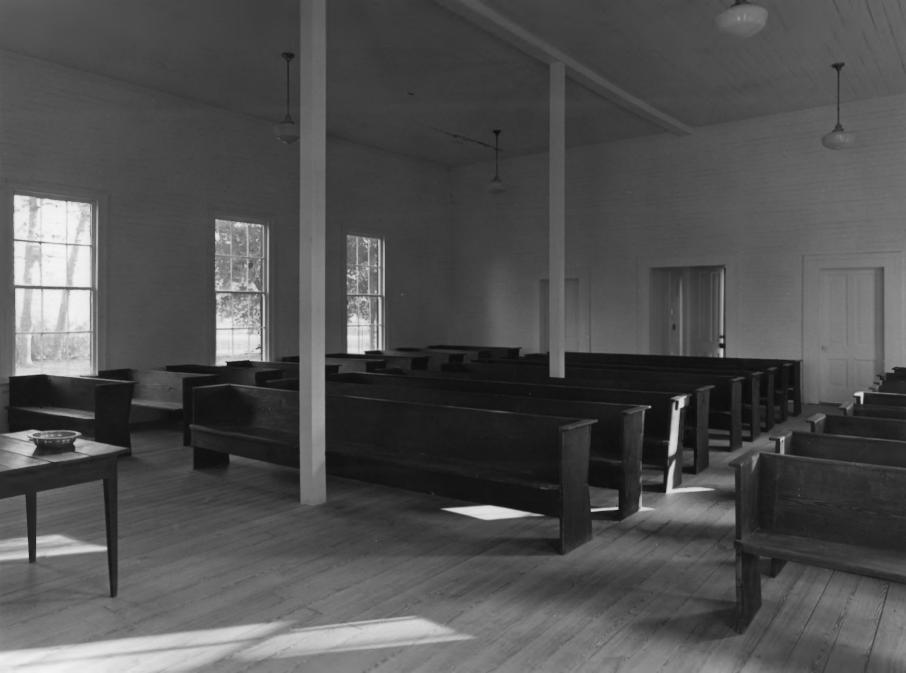

MOUNT ENON CHURCH AND CEMETERY Near Baconton, Mitchell County, Georgia Photographer: James R. Lockhart Negative filed: Georgia Department of Natural Resources Date: January, 1983 Description (6 of 9): Sanctuary; photographer facing northeast.