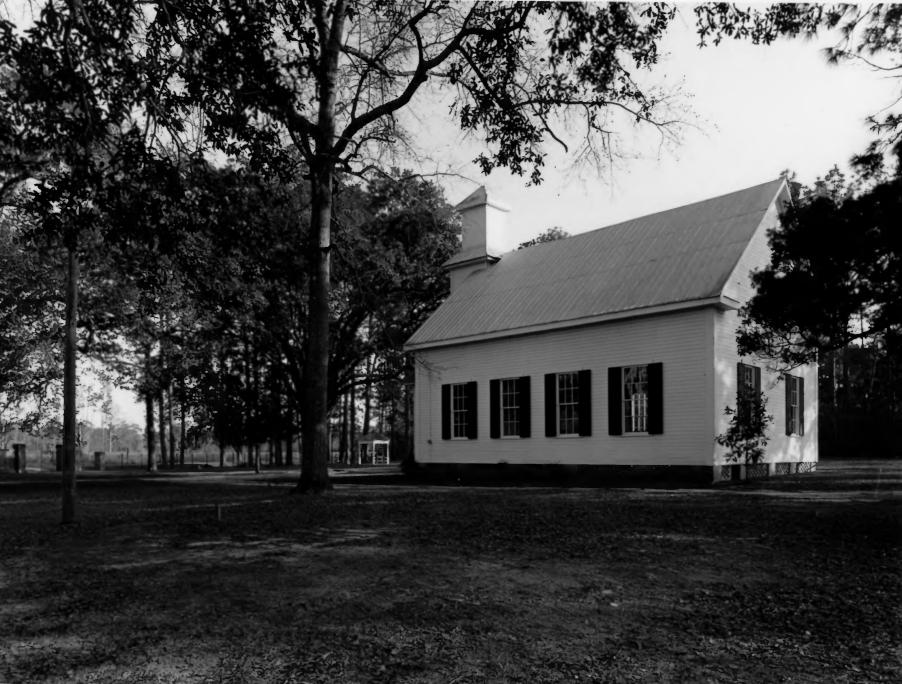

MOUNT ENON CHURCH AND CEMETERY Near Baconton, Mitchell County, Georgia Photographer: James R. Lockhart Negative filed: Georgia Department of Natural Resources Date: January, 1983 Description (3 of 9): Rear view; photographer facing northeast.