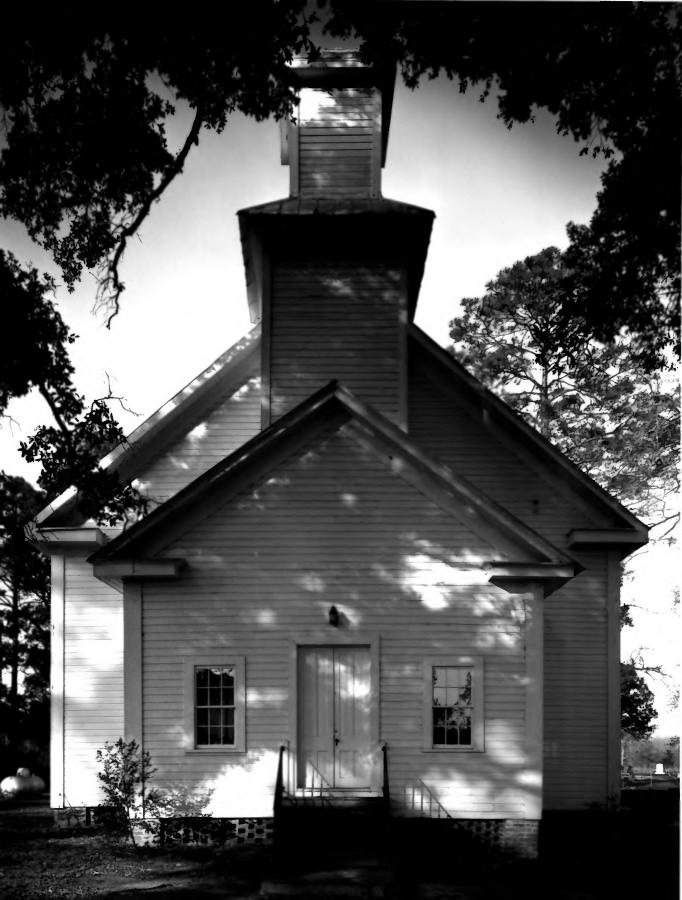

MOUNT ENON CHURCH AND CEMETERY Near Baconton, Mitchell County, Georgia Photographer: James R. Lockhart Negative filed: Georgia Department of Natural Resources Date: January, 1983 Description (1 of 9): Front view; photographer facing west.