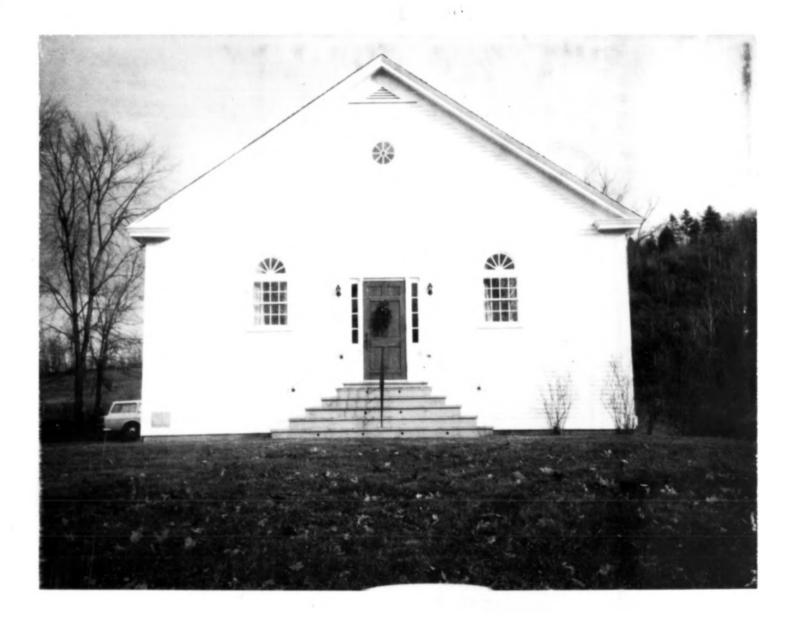

Photographer:

Description:

Address:

Grove St., Claremont, IIH 03743

Negative with: same

Church facade or western elevation

Photographer facing N NE E SE S SW W NW Photo Date: uncertain: 1978 Photo Number or 1979 (appearance unchanged) 1 of 4 SFP 1.8 1970