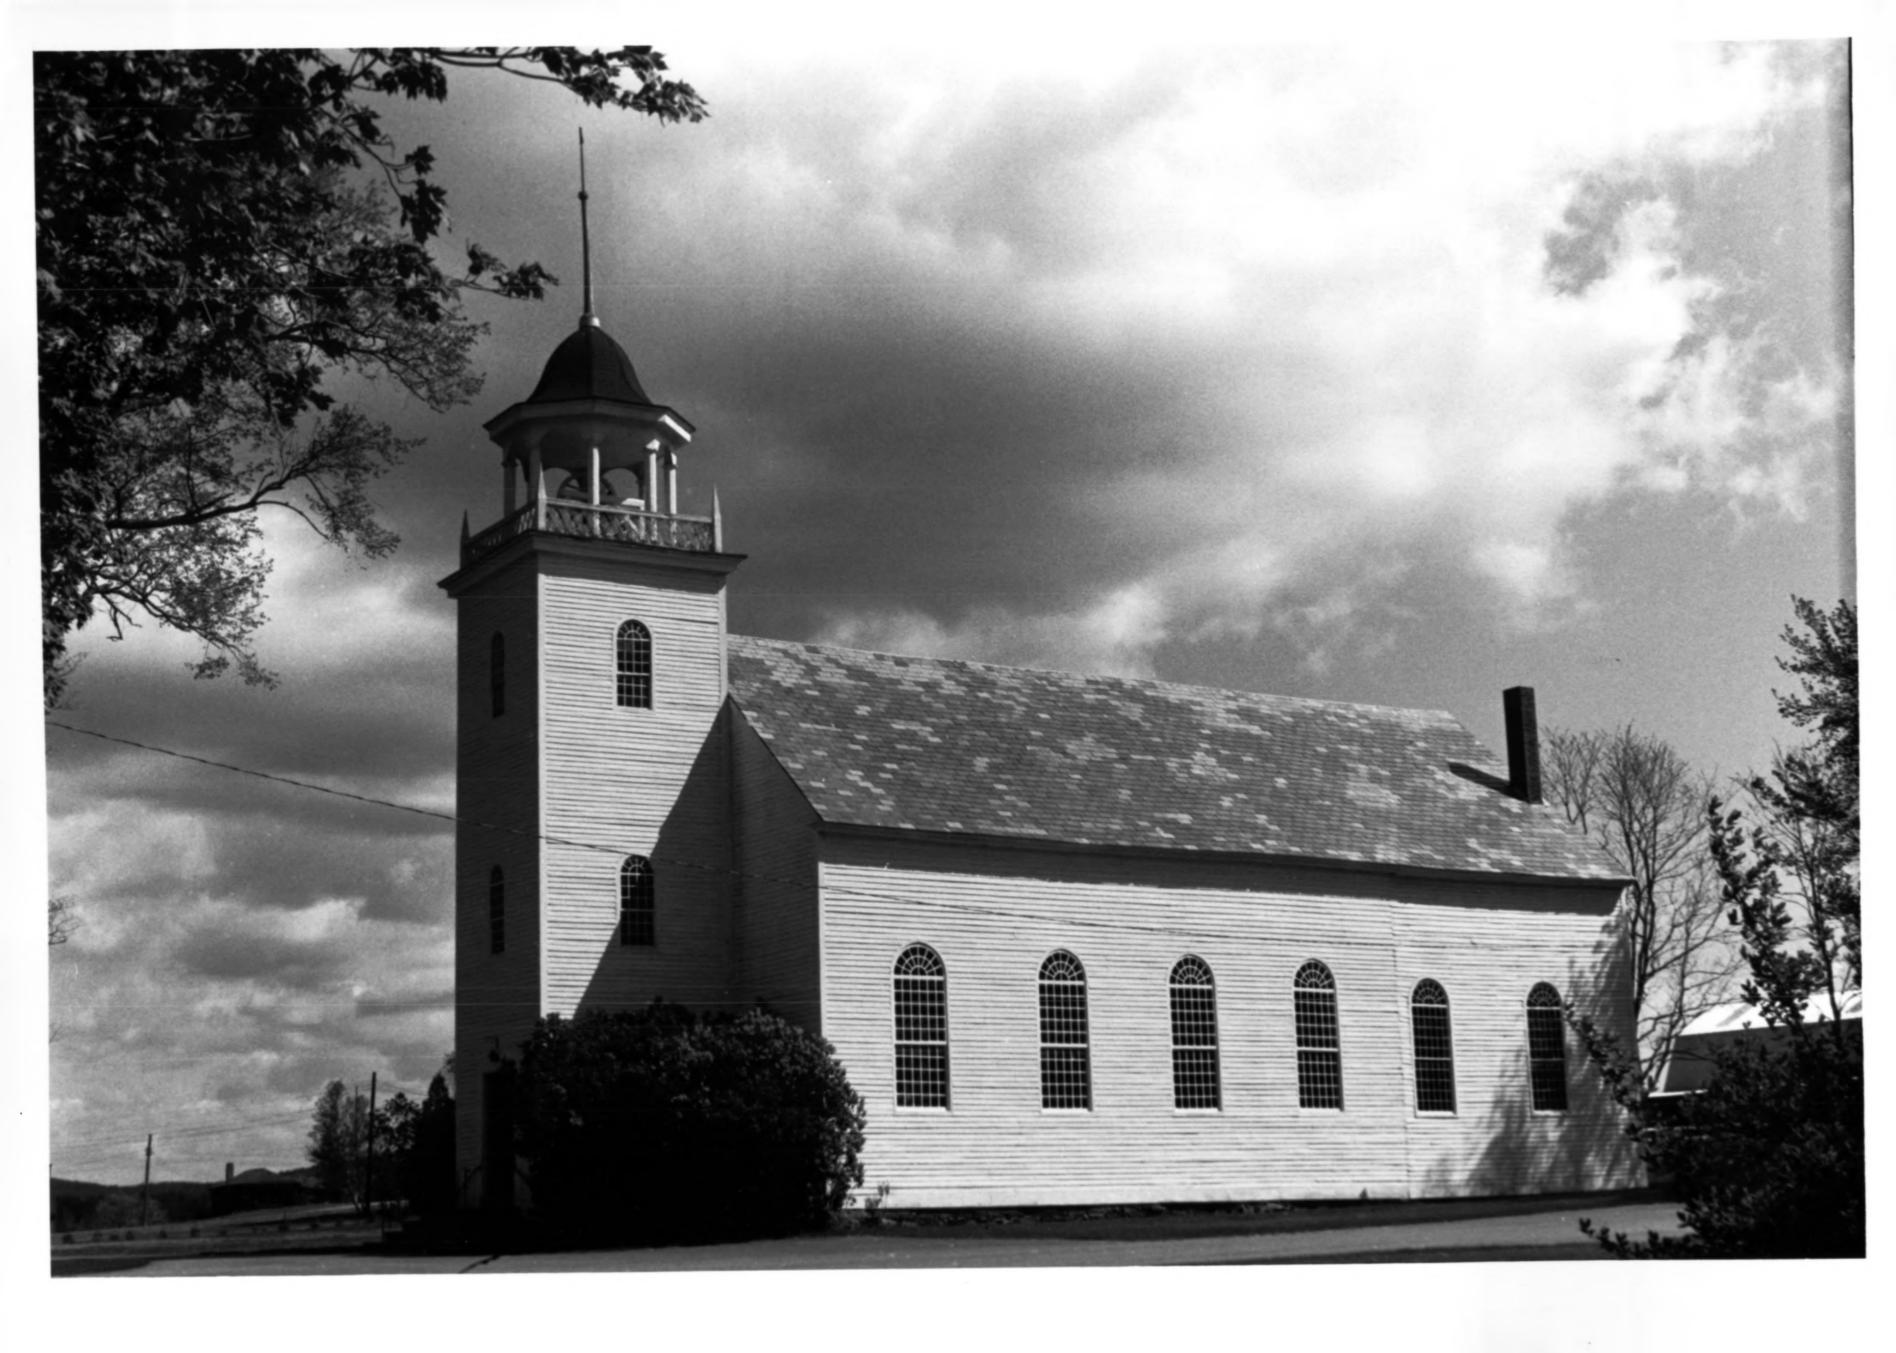

Description:

Church exterior or southern elevation

Photographer facing N NE E SE S SW W NW Photo Date: uncertain: 1978 uncertain: 1978 Photo Number 2 or 1979 (appearance unchanged)

of 4 SEP 18 1979