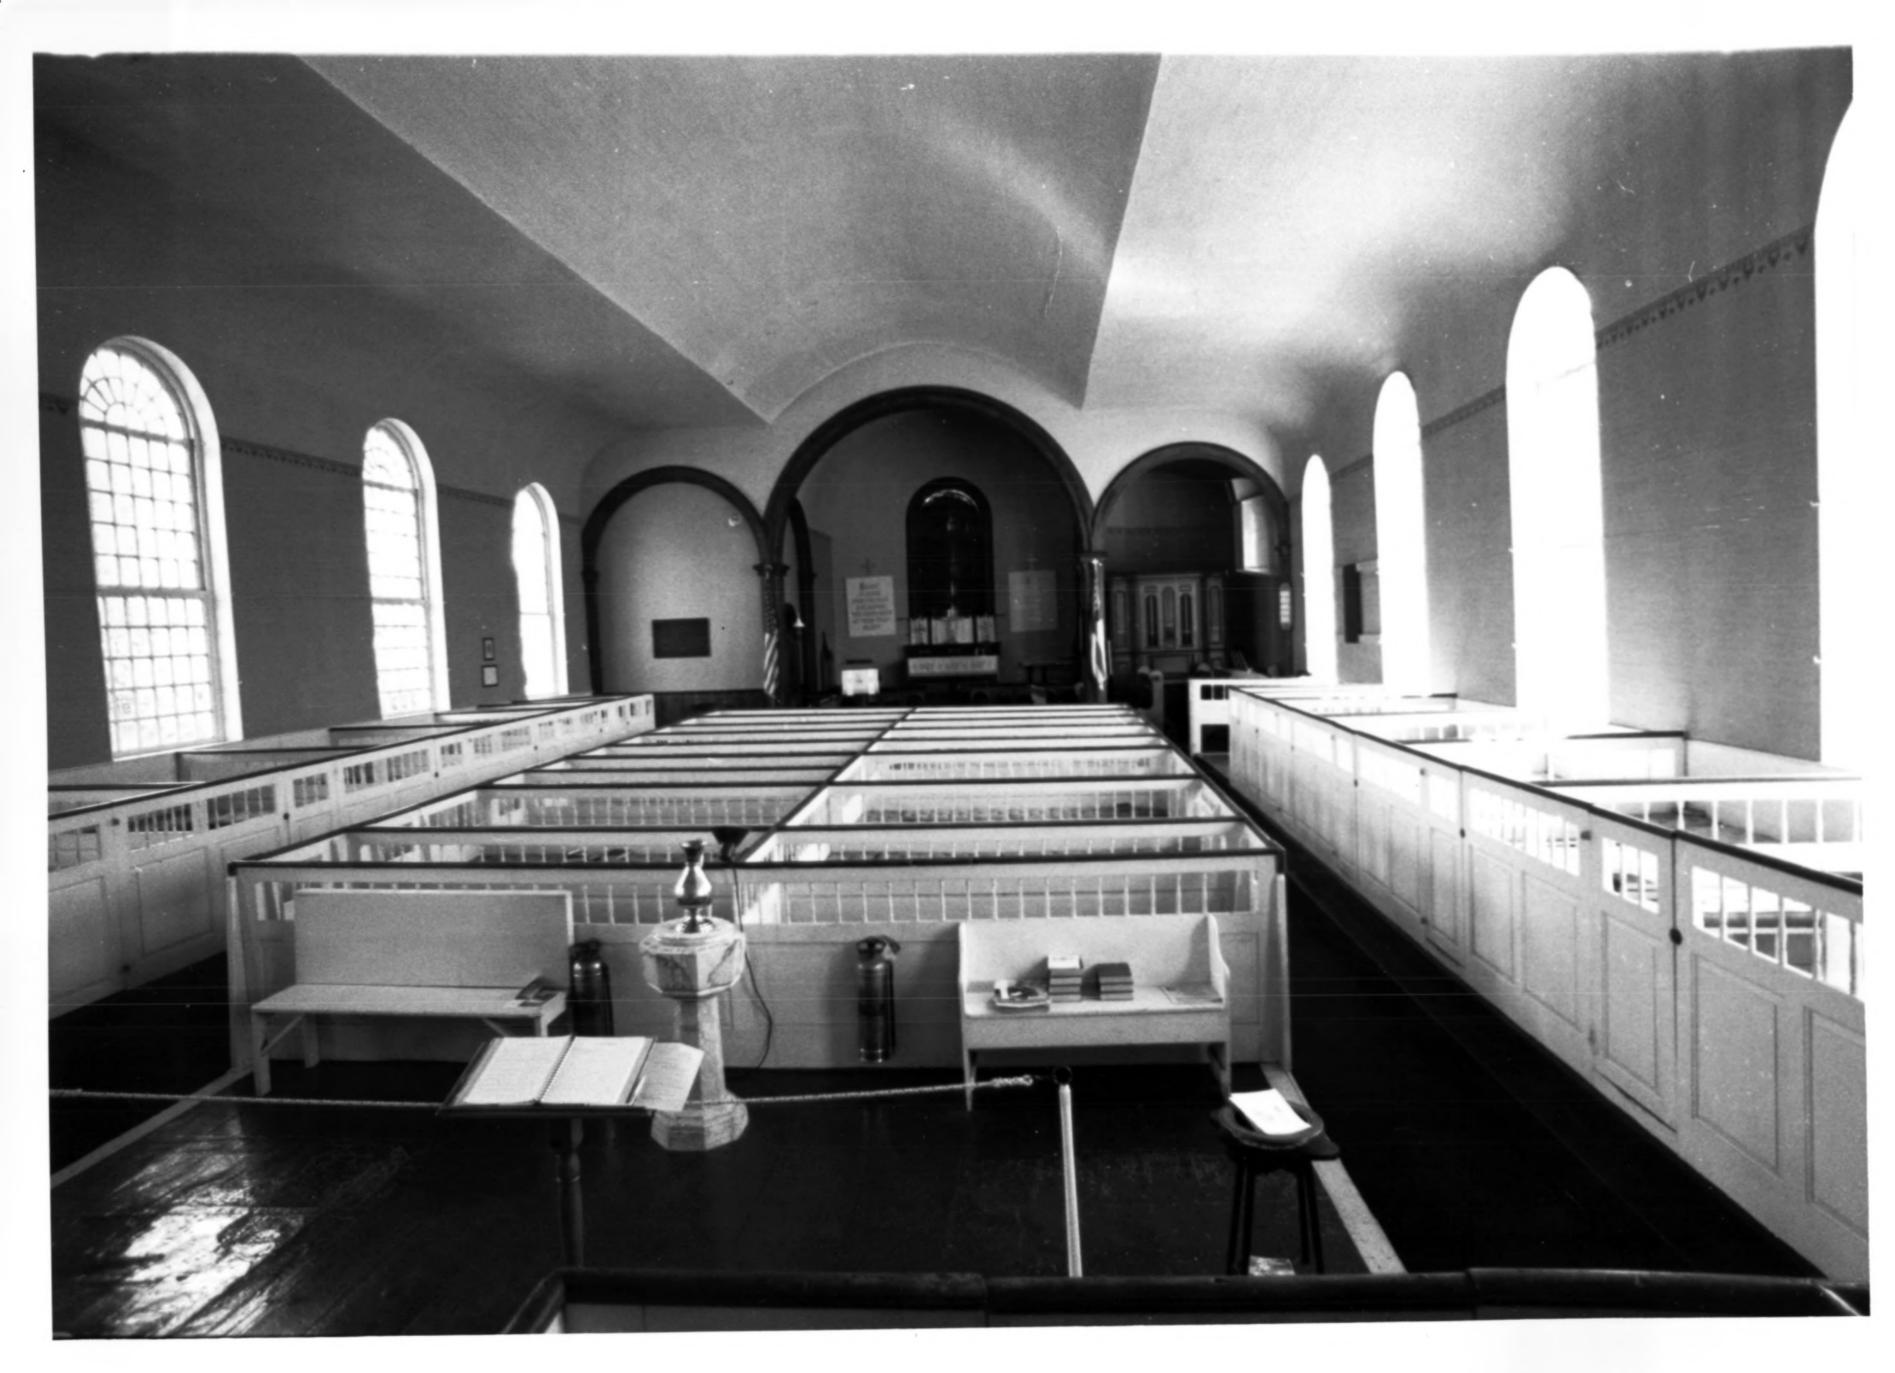

Harold Johnson

Grove St., Claremont, NH 03743 same

Negative with:

Description:

Church interior, showing box pews and barrel vault ceiling

Photographer facing N NE ESES SW W NW Photo Date: uncertain - 1978

Photo Number 3 or 1979 (appearance unchanged)