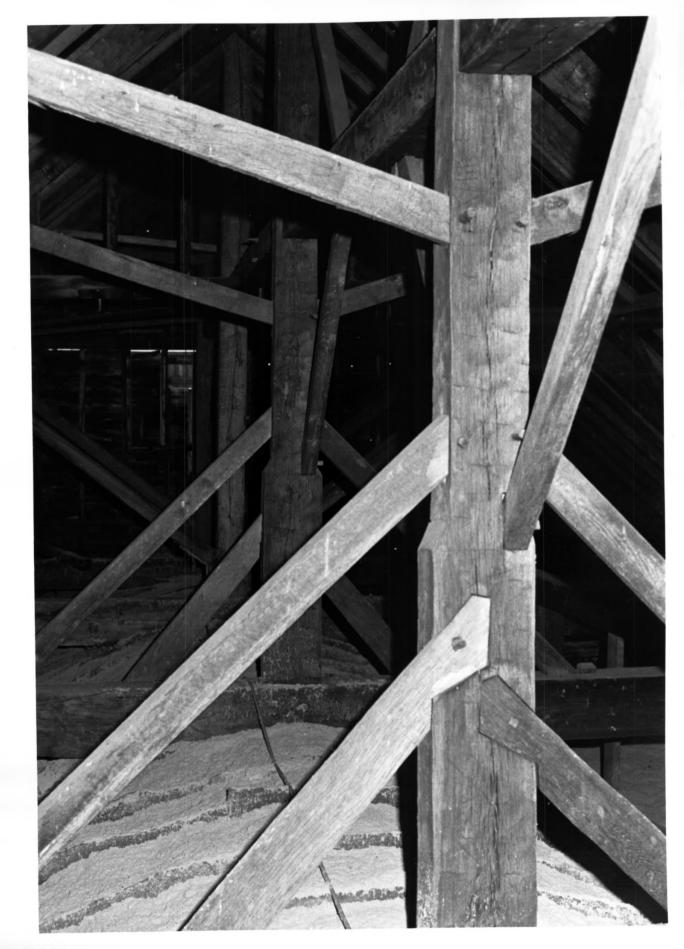

Roof framing system, showing king posts & trusses.

SEP 1 8 1979

I certify that the appearance of the union church has not

changed since the photo was taken.

Photographer facing N NE E SE S SW W NW Photo Date: uncertain - 1978 Photo Number 4 of 1979 (appearance unchanged)