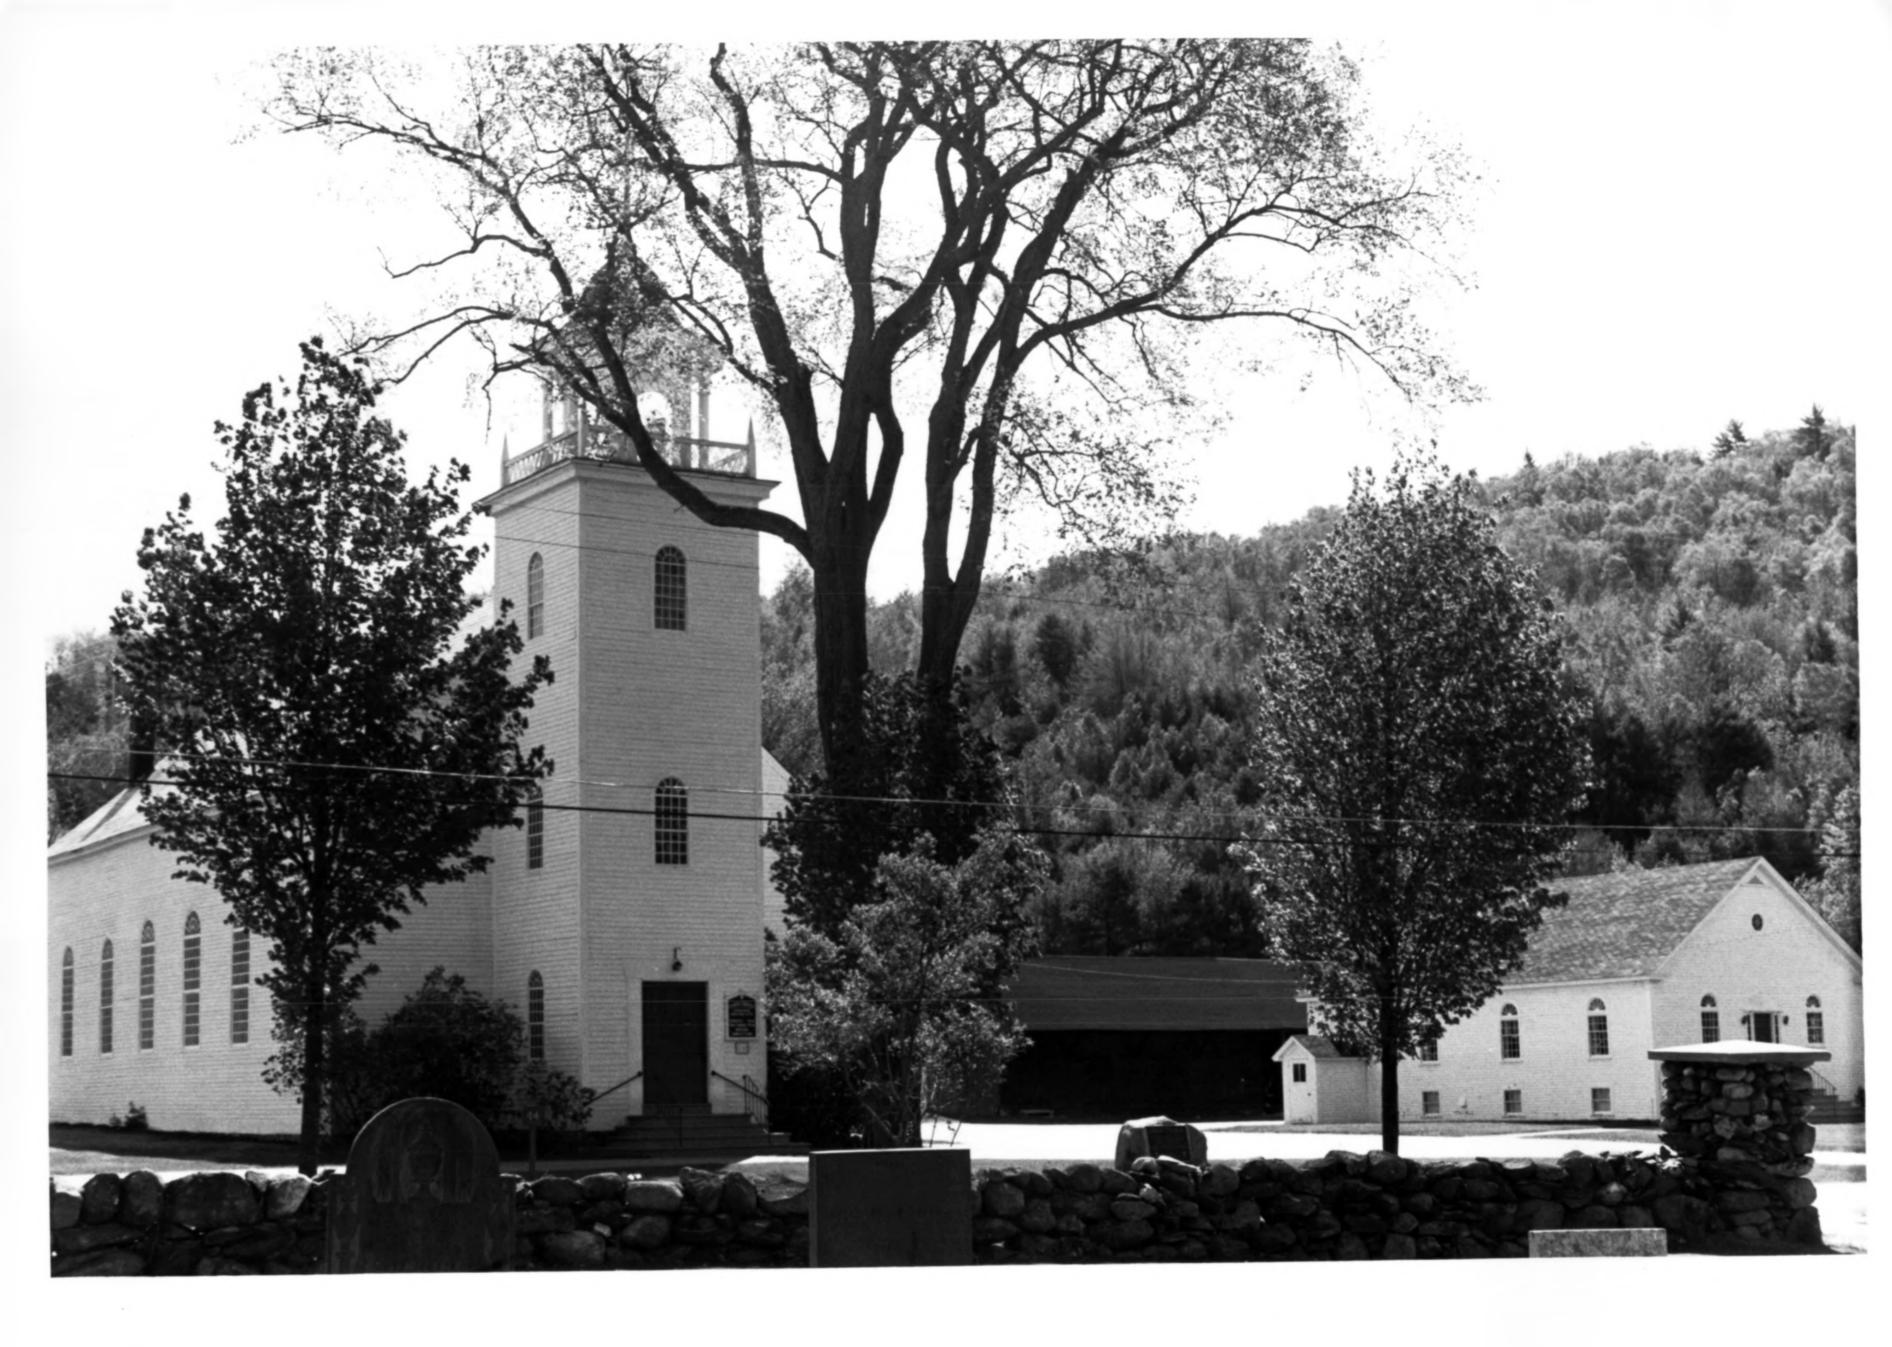

Photographer:

Description:

Address:

Grove St., Claremont, IIH 03743

Negative with: same

Church facade or western elevation

Photographer facing N NE E SE S SW W NW Photo Date: uncertain: 1978 Photo Number or 1979 (appearance unchanged) 1 of 4 SFP 1.8 1970