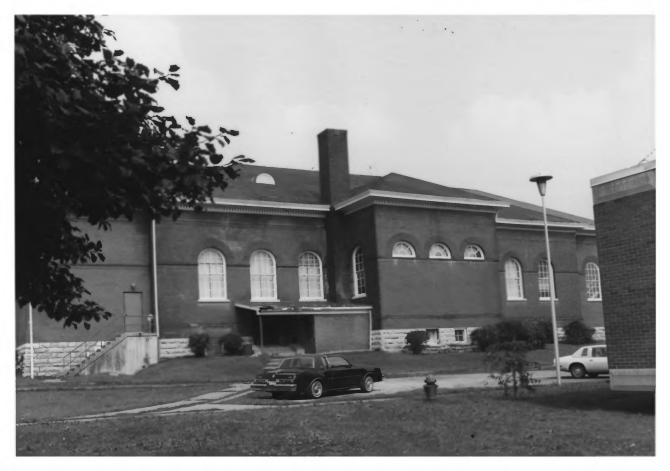

Cole, Anna Russell Auditarium Anna Russell Cole Auditorium Tennessee Preparatory School Foster Avenue Nashville, Davidson County, Tennessee Photo By: Britt Casteel APR 1 7 1980 Date: July 1979 Negative Filed: Tennessee Historical Comm. Nashville, Tennessee East elevation, facing northwest #4 of 8 nct 2 1979