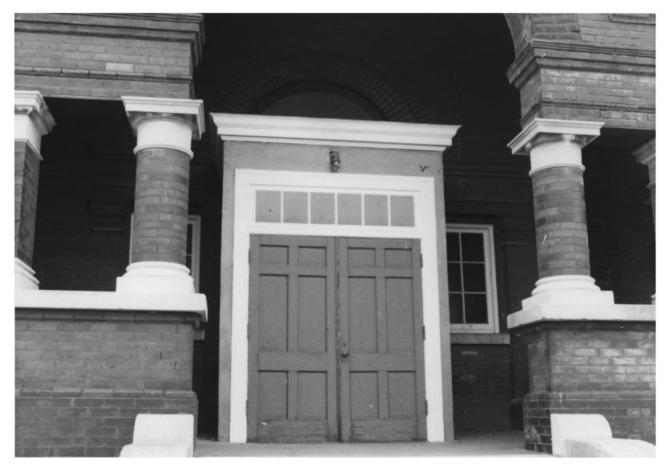

```
Anna Russell Cole Auditorium - Cole, anna Russell auditorium
Tennessee Preparatory School
Foster Avenue
Nashville, Davidson County, Tennessee
                           APR 17 1980
Photo By: Britt Casteel
         July 1979
Date:
Negative Filed: Tennessee Historical Comm.
                Nashville, Tennessee
Detail, entrance, west elevation, facing
              OCT 2 1979
east
#2 of 8
```