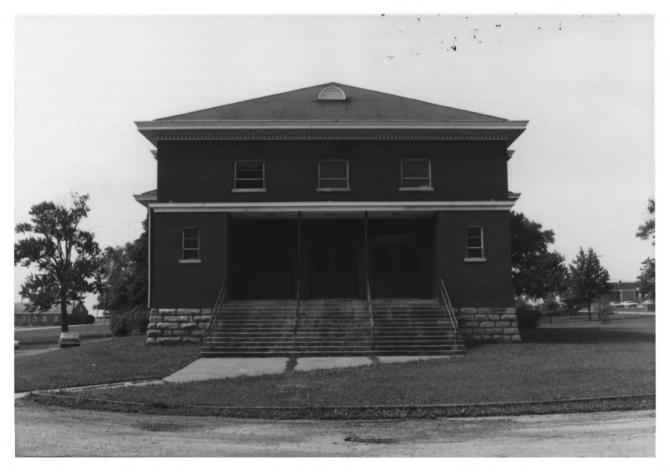

Cole, Anna Russell auditorium Anna Russell Cole Auditorium Tennessee Preparatory School Foster Avenue Nashville, Davidson County, Tennessee Photo By: Britt Casteel APR 1 7 1980 Date: July 1979 Negative Filed: Tennessee Historical Comm. Nashville, Tennessee West elevation, facing east nct 2 #1 of 8.