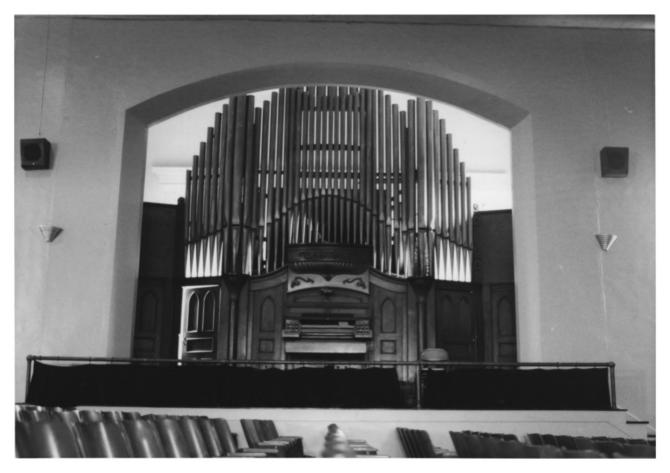

Anna Russell Cole Auditorium Tennessee Preparatory School Foster Avenue Nashville, Davidson County, Tennessee Photo By: Robert E. Dalton APR 1 7 1980 Date: July 1979 Negative Filed: Tennessee Historical Comm. Nashville, Tennessee Interior, organ, facing east OCT 2 1979 #8 of 8