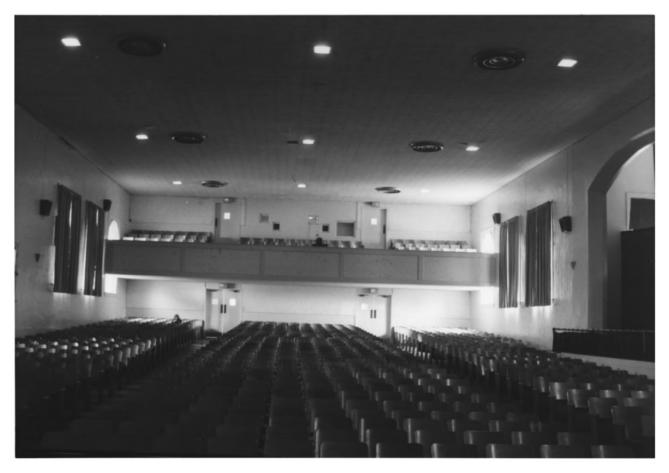

Cole, anne Russell auditorium Anna Russell Cole Auditorium Tennessee Preparatory School APR 1 7 1980 Foster Avenue Nashville, Davidson County, Tennessee Photo By: Robert E. Dalton Negative Filed: Tennessee Historical Comm: Nashville, Tennessee Interior, facing south OCT 2 1979 #6 of 8