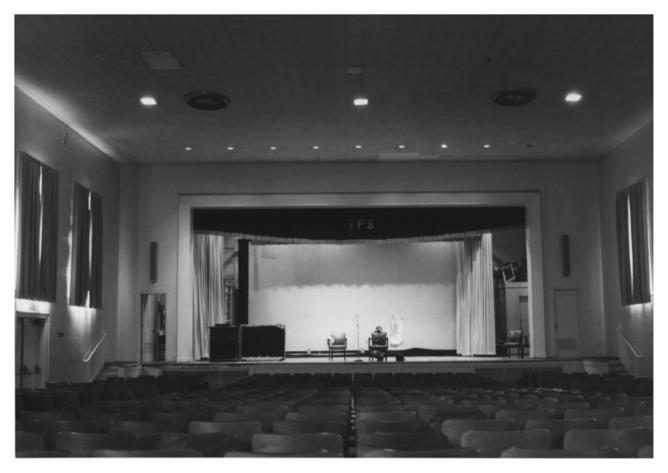

Anna Russell Cole Auditorium **Tennessee Preparatory School** APR 1 7 1980 Foster Avenue Nashville, Davidson County, Tennessee Photo By: Robert E. Dalton Date: July 1979 Negative Filed: Tennessee Historical Comm. Nashville, Tennessee Interior facingnorth OCT 2 1979 #7 of 7