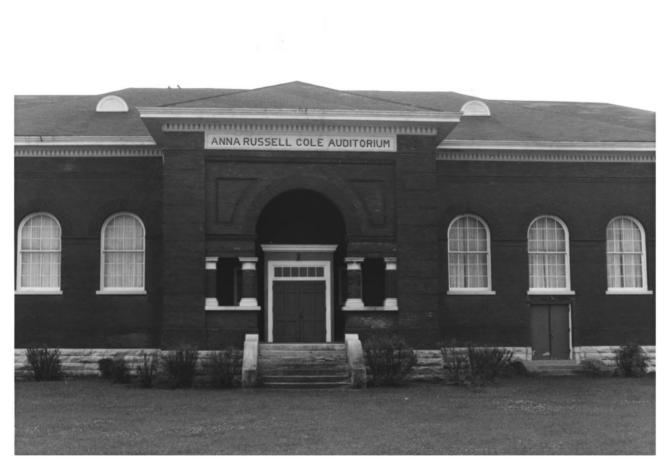

Coll, ânna Russell Auditorium **Tennessee** Preparatory School Foster Avenue Nashville, Davidson County, Tennessee Photo By: Britt Casteel APR 1 7 1980 Date: July 1979 Negative Filed: Tennessee Historical Comm. Nashville, Tennessee Detail, entrance, west elevation, facing gast 8