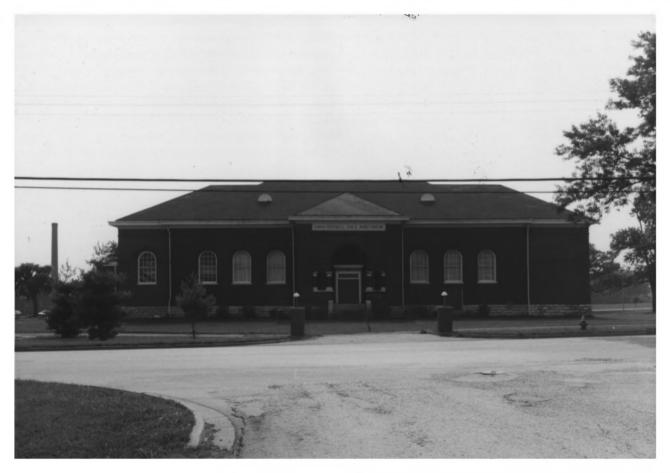

Cole, Anna Russell auditorium Anna Russell Cole Auditorium Tennessee Preparatory School Foster Avenue Nashville, Davidson County, Tennessee Photo By: Britt Casteel APR 1 7 1980 Date: July 1979 Negative Filed: Tennessee Historical Comm. Nashville, Tennessee West elevation, facing east nct 2 #1 of 8.