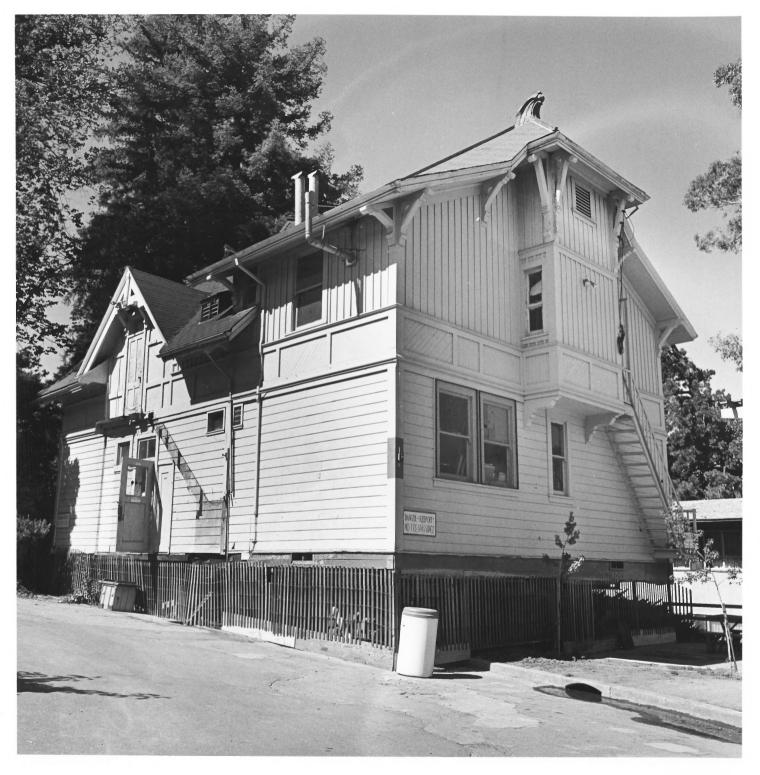

JUL 1 5 1977 Carriage House, CCAC Oakland, California ALAMEDA, COUNTY Danny Guthrie DEC 9 \_1976 August 30, 1976 Negative on file-Community Affairs Office, CCAC North and West sides, from the west #4 05 11