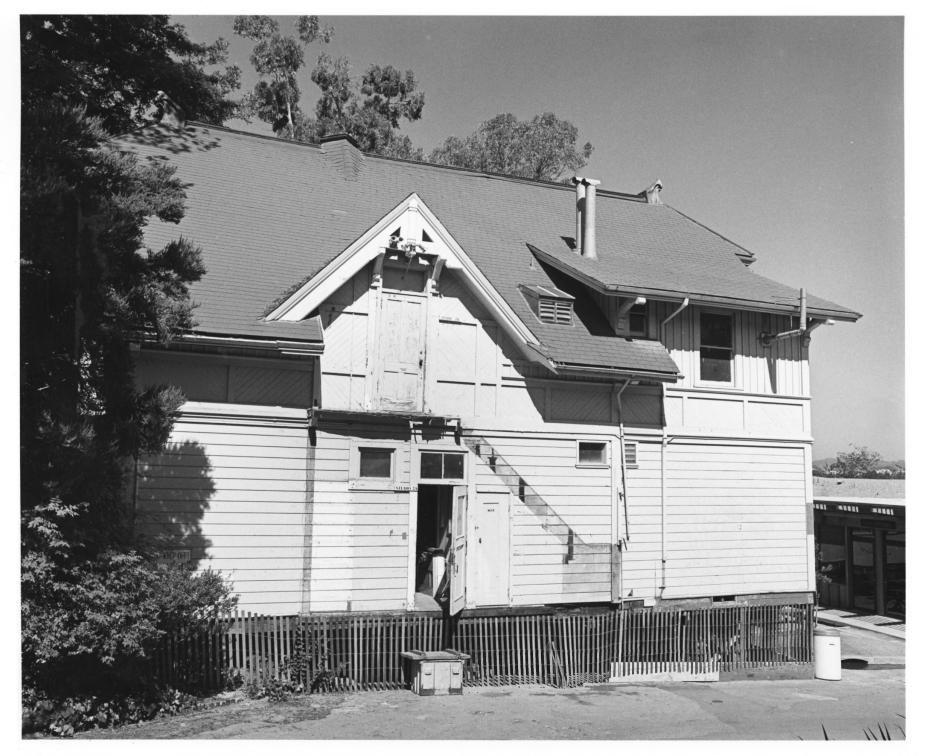

> Carriage House, CCAC Oakland, California DEC 9 1976 Danny Guthrie August 30, 1976 Alamida, County Negative on file-Community Affairs Office, CCAC JUL 15 1977 East side, from the East

JUL 15 1977 Carriage House, CCAC Oakland, California DEC 9 1976 Danny Guthrie ALAMEDA, COUNTY August 30, 1976 Negative on file-Community Affairs Office, CCAC South side, from the South #3A M 11