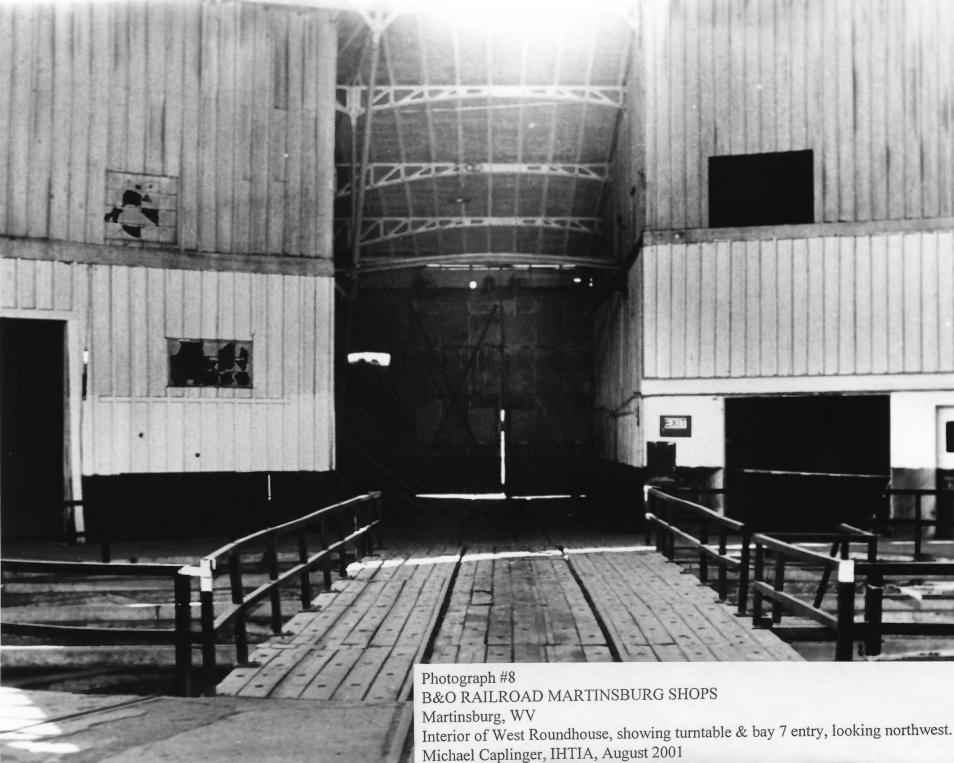

Photograph #1 B&O RAILROAD MARTINSBURG SHOPS Martinsburg, WV West facade of shops, looking southeast. Michael Caplinger, IHTIA, August 2001

Eller ou

REFART DI STUBBER BINS DE



Photograph #3 B&O RAILROAD MARTINSBURG SHOPS Martinsburg, WV West facade of Machine/Woodworking Shop, looking southeast. Michael Caplinger, IHTIA, August 2001

----

1.1

日日にもどろうたいと







Michael Caplinger, IHTIA, August 2001

Photograph #7 B&O RAILROAD MARTINSBURG SHOPS Martinsburg, WV Southwest facade of West Roundhouse, looking northeast. Michael Caplinger, IHTIA, August 2001

NUMBER OF





Michael Caplinger, IHTIA, August 2001



TITT

LLLL



Photograph #12 B&O RAILROAD MARTINSBURG SHOPS Martinsburg, WV Interior of Car Shop, looking west. Michael Caplinger, IHTIA, August 2001

Ņ

120



Photograph #14 B&O RAILROAD MARTINSBURG SHOPS Martinsburg, WV Interior of Car Shop, roof trusses in southwest portion of building, looking east. Michael Caplinger, IHTIA, August 2001



## B+O STATION/HOTEL BACTIMORE AND OHIO RAILROAD STRIKE DISTRICT BERKELEY CO., WV. #6



## MACHINE AND BRIDGE SHOP BACTIMORE AND OHIO RAILROAD STRIKE DISTRICT BERKELEY Co., WV. # 5



## FROG AND SWITCH SHOP BALTIMORE AND OHIO RAILROAD STRIKE District BERKELEY Co., WV. # 4