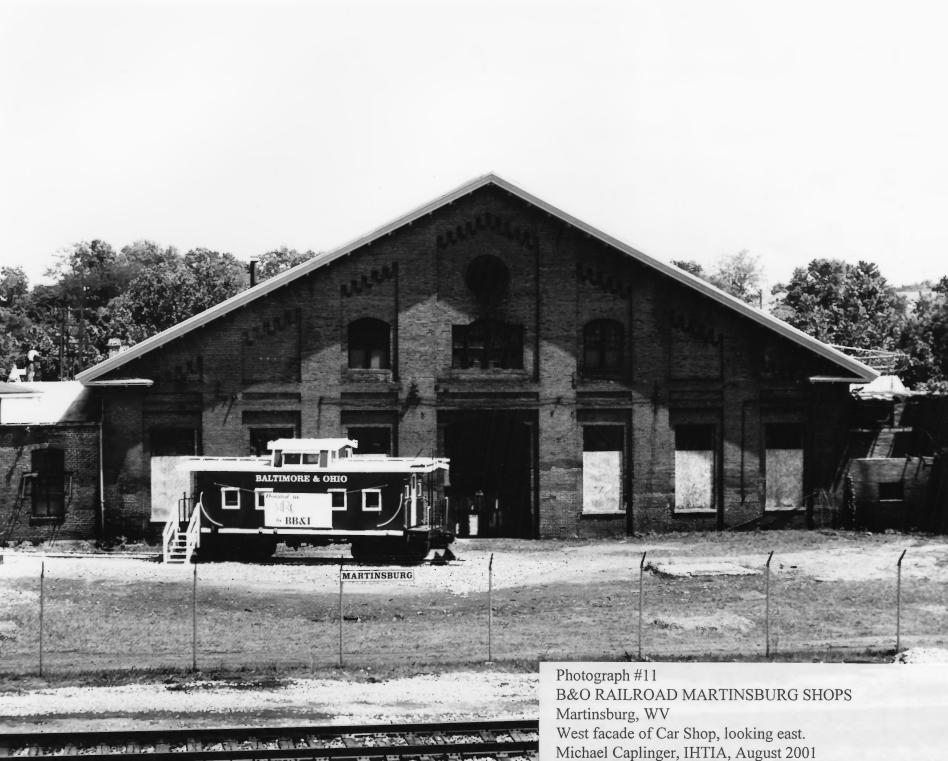

Photograph #1 B&O RAILROAD MARTINSBURG SHOPS Martinsburg, WV West facade of shops, looking southeast. Michael Caplinger, IHTIA, August 2001

Eller ou

REFART DI STUBBER BINS DE



Photograph #3 B&O RAILROAD MARTINSBURG SHOPS Martinsburg, WV West facade of Machine/Woodworking Shop, looking southeast. Michael Caplinger, IHTIA, August 2001

----

1.1

日日にもどろうたいと







Michael Caplinger, IHTIA, August 2001

Photograph #7 B&O RAILROAD MARTINSBURG SHOPS Martinsburg, WV Southwest facade of West Roundhouse, looking northeast. Michael Caplinger, IHTIA, August 2001

NUMBER OF





Michael Caplinger, IHTIA, August 2001



TITT

LLLL



Photograph #12 B&O RAILROAD MARTINSBURG SHOPS Martinsburg, WV Interior of Car Shop, looking west. Michael Caplinger, IHTIA, August 2001

Ņ

120



Photograph #14 B&O RAILROAD MARTINSBURG SHOPS Martinsburg, WV Interior of Car Shop, roof trusses in southwest portion of building, looking east. Michael Caplinger, IHTIA, August 2001



## B+O STATION/HOTEL BACTIMORE AND OHIO RAILROAD STRIKE DISTRICT BERKELEY CO., WV. #6



## MACHINE AND BRIDGE SHOP BACTIMORE AND OHIO RAILROAD STRIKE DISTRICT BERKELEY Co., WV. # 5



## FROG AND SWITCH SHOP BALTIMORE AND OHIO RAILROAD STRIKE District BERKELEY Co., WV. # 4