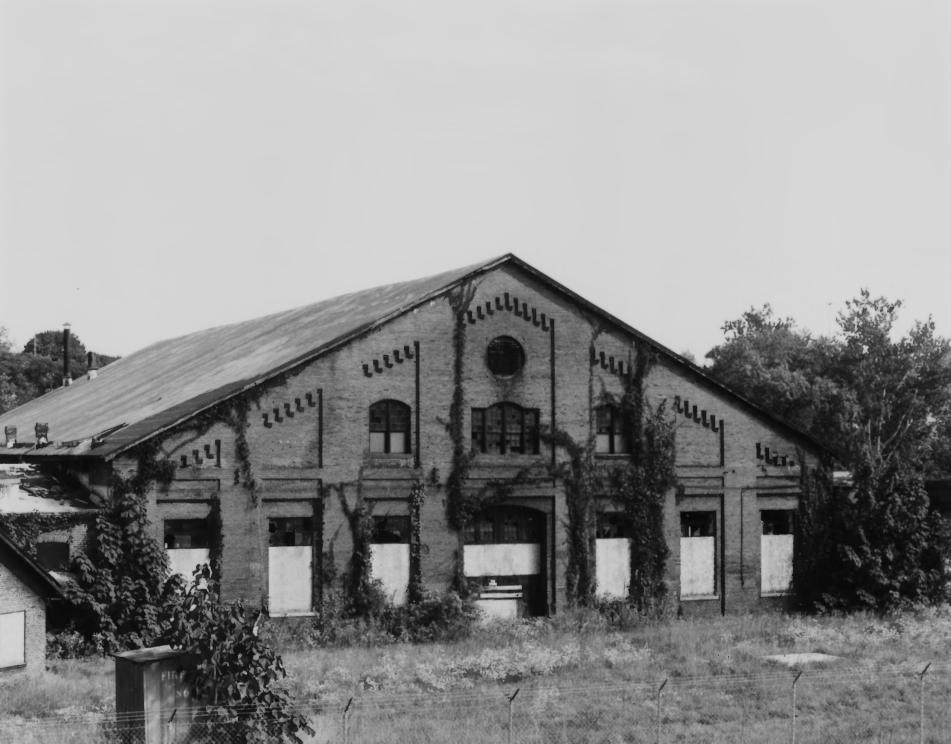

## B+O STATION/HOTEL BACTIMORE AND OHIO RAILROAD STRIKE DISTRICT BERKELEY CO., WV. #6