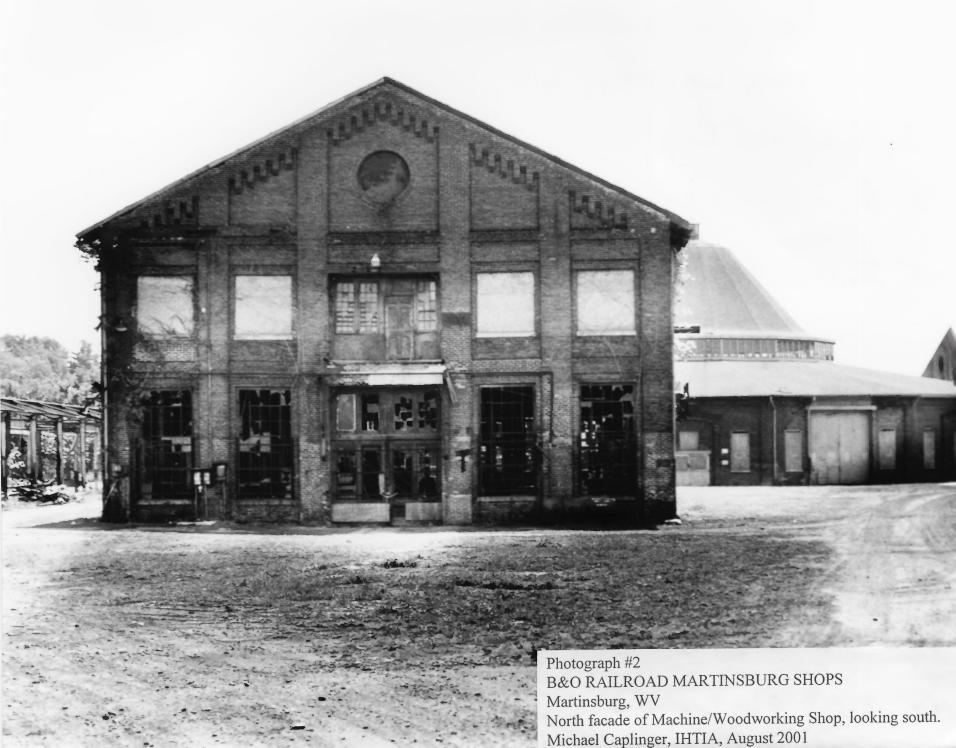

Photograph #1 B&O RAILROAD MARTINSBURG SHOPS Martinsburg, WV West facade of shops, looking southeast. Michael Caplinger, IHTIA, August 2001

Eller ou

REFART DI STUBBER BINS DE

Photograph #3 B&O RAILROAD MARTINSBURG SHOPS Martinsburg, WV West facade of Machine/Woodworking Shop, looking southeast. Michael Caplinger, IHTIA, August 2001