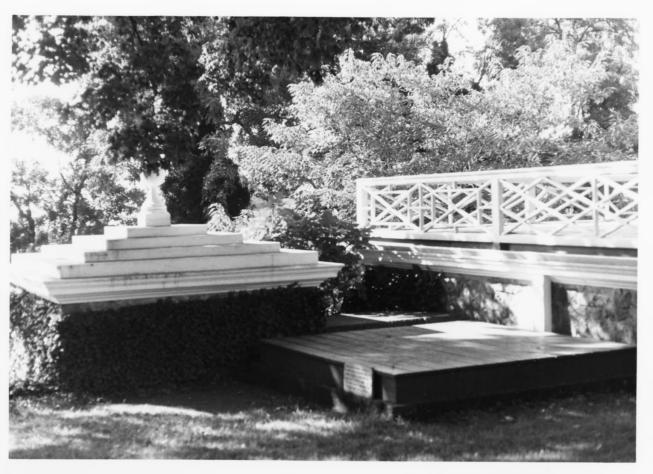

Facing east to cistern and corner of eastern, terrace-covered passage, Monticello.

> UNITED STATES DEPARTMENT OF THE INTERIOR NATIONAL PARK SERVICE