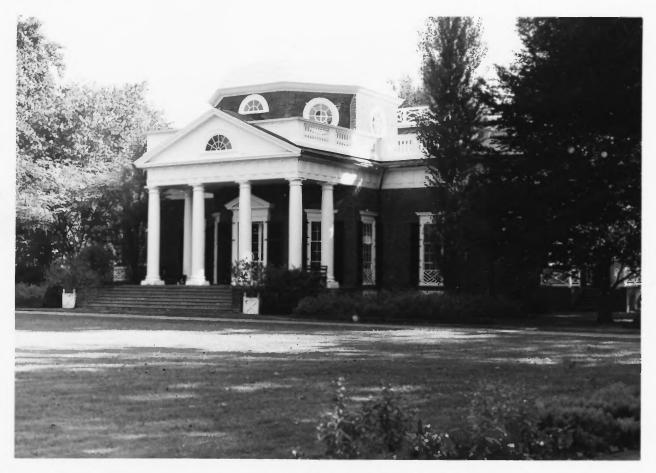

Facing east to cistern and corner of eastern, terrace-covered passage, Monticello.

> UNITED STATES DEPARTMENT OF THE INTERIOR NATIONAL PARK SERVICE