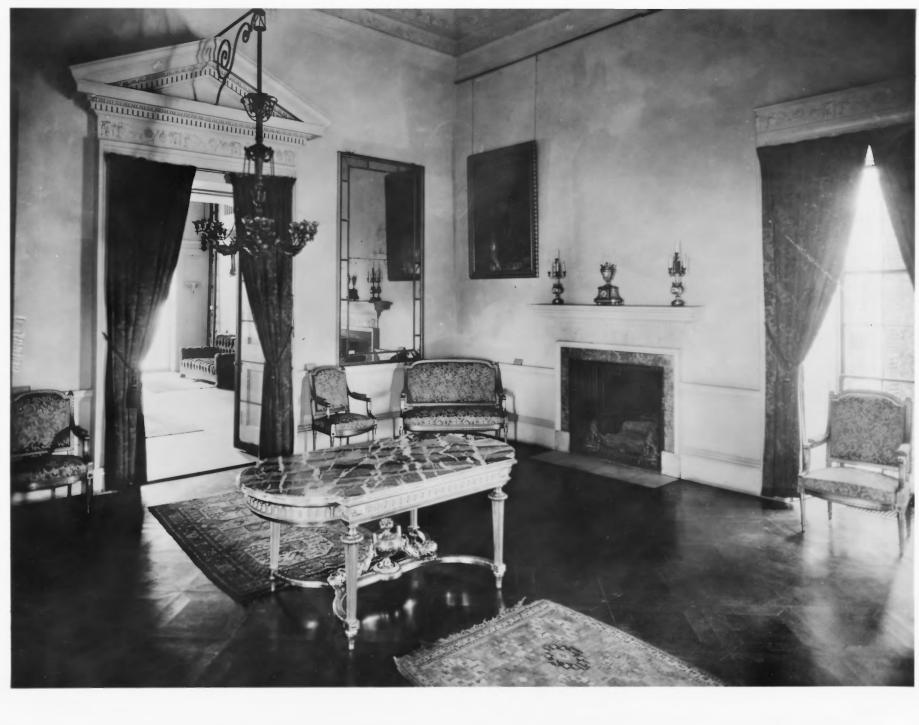

Facing east to stables and Randolph pavilion, Monticello.

LC-USZ62-24957 Monticello., Charlottesville, Va. Living room. Library of Congress.

MONTICELLO -- MIRROR OF A MAN

PHOTO FROM IPS No. 50-689

This series of Sectional Perspective Drawings shows each of the four levels of Monticello as well as the roof line. They are from the Founda-tion's official descriptive guidebook MONTICELLO which is available at the Gift Shop.