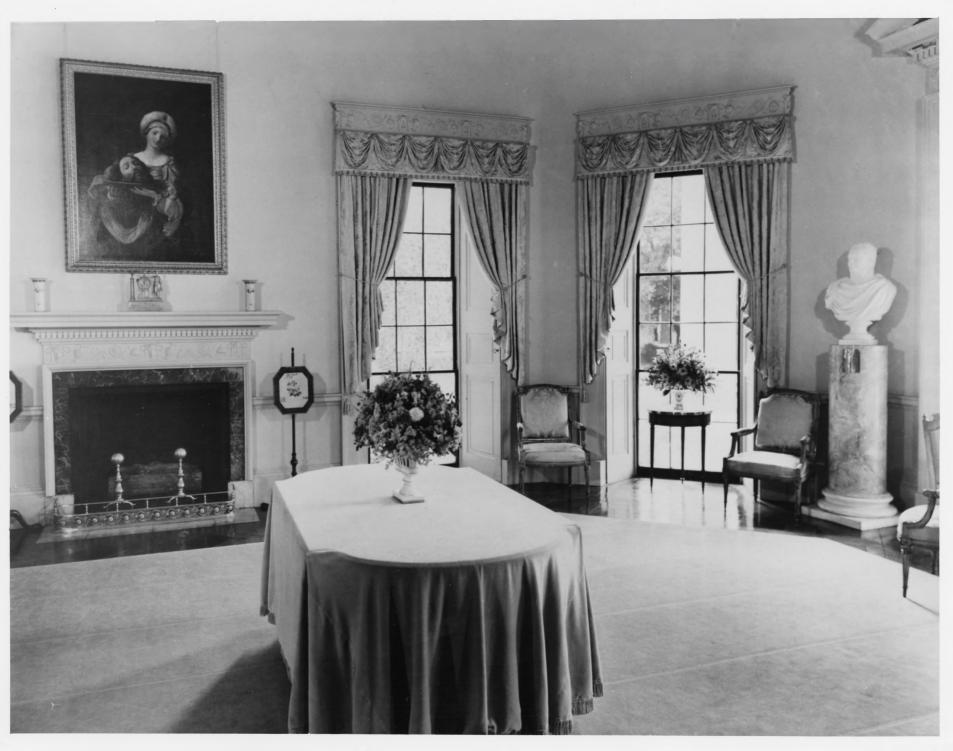

Facing east to stables and Randolph pavilion, Monticello.

LC-USZ62-24957 Monticello., Charlottesville, Va. Living room. Library of Congress.

MONTICELLO -- MIRROR OF A MAN

PHOTO FROM IPS No. 50-689

This series of Sectional Perspective Drawings shows each of the four levels of Monticello as well as the roof line. They are from the Founda-tion's official descriptive guidebook MONTICELLO which is available at the Gift Shop.