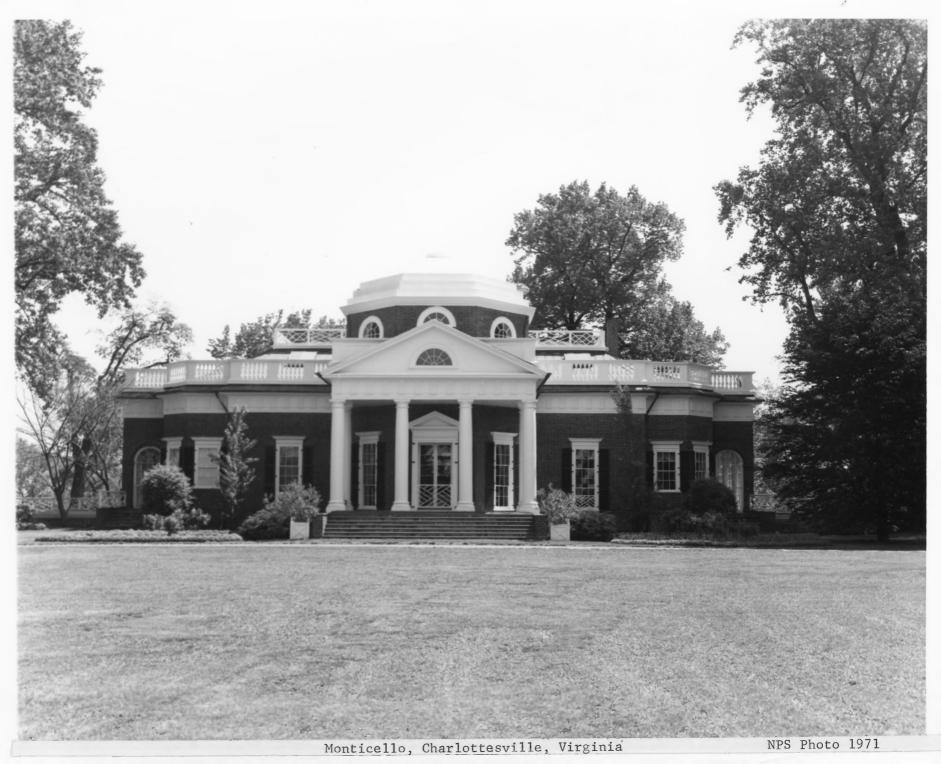

facing north to rear entrance, Monticello

> UNITED STATES DEPARTMENT OF THE INTERIOR NATIONAL PARK SERVICE