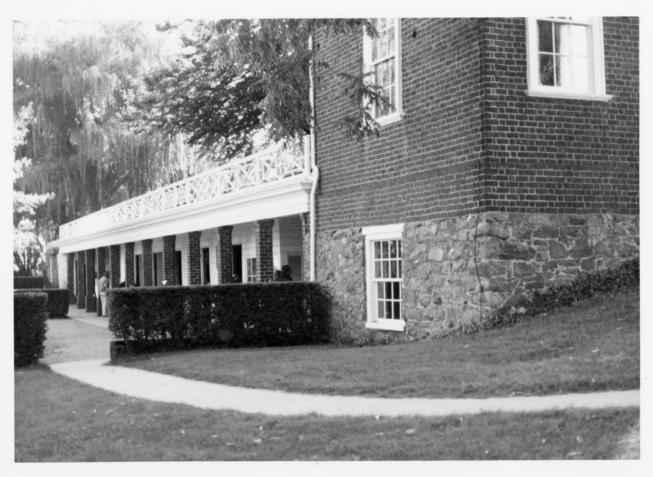

Facing east to cistern and corner of eastern, terrace-covered passage, Monticello.

> UNITED STATES DEPARTMENT OF THE INTERIOR NATIONAL PARK SERVICE