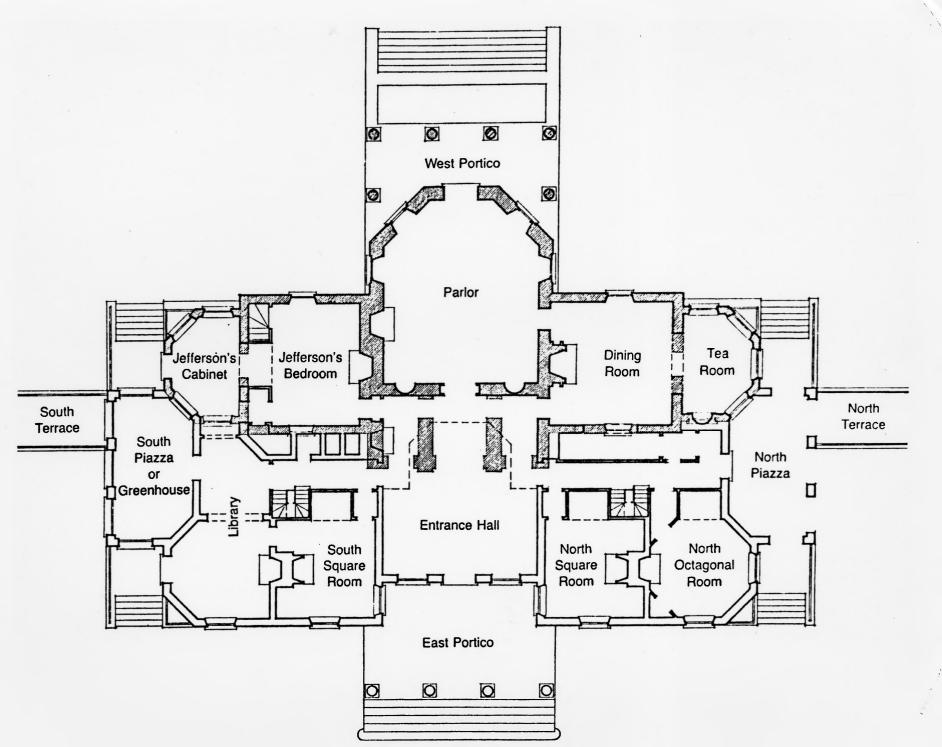

|
| 4 | IDENTI                                                                                                      | FICATION          | I                     | ·                    |          |
|   | DESCRIBE VIEW                                                                                               | PHOTO NO.         |                       |                      |          |
|   |                                                                                                             | Facin             | a oast to stables and | Den de lah mensilien |          |

Facing east to stables and Randolph pavilion, Monticello.



LC-USZ62-24957 Monticello., Charlottesville, Va. Living room. Library of Congress.





MONTICELLO -- MIRROR OF A MAN

PHOTO FROM IPS No. 50-689





This series of Sectional Perspective Drawings shows each of the four levels of Monticello as well as the roof line. They are from the Founda-tion's official descriptive guidebook MONTICELLO which is available at the Gift Shop.