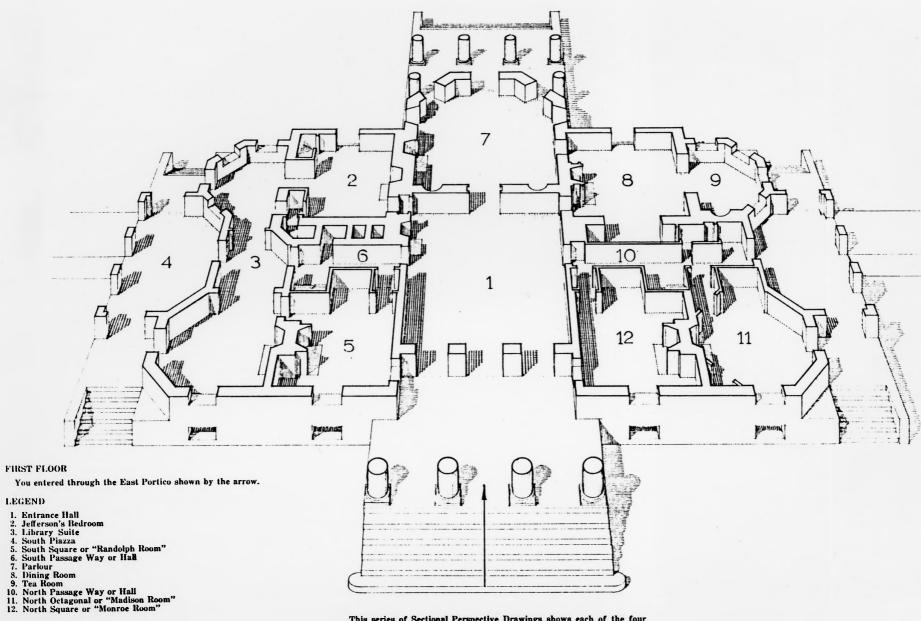

Facing east to stables and Randolph pavilion, Monticello.

LC-USZ62-24957 Monticello., Charlottesville, Va. Living room. Library of Congress.

MONTICELLO -- MIRROR OF A MAN

PHOTO FROM IPS No. 50-689

This series of Sectional Perspective Drawings shows each of the four levels of Monticello as well as the roof line. They are from the Founda-tion's official descriptive guidebook MONTICELLO which is available at the Gift Shop.