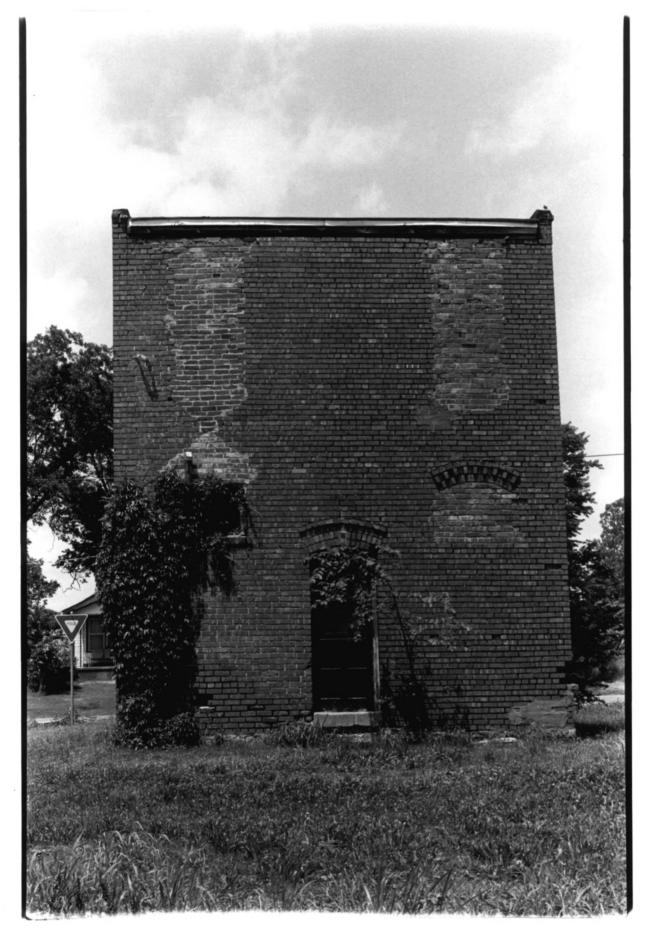

Photo No. 2

C.L. Cooper Building Eufaula, Oklahoma Bryan C. Brown June, 1984 Department of Geography Oklahoma State University Pear Elevation and North Side

Facing Southwest Photo No. 3

C.L. Cooper Building Eufaula, Oklahoma Bryan C. Brown June, 1984 Department of Geography Oklahoma State University Rear Elevation Facing West Photo No. 4