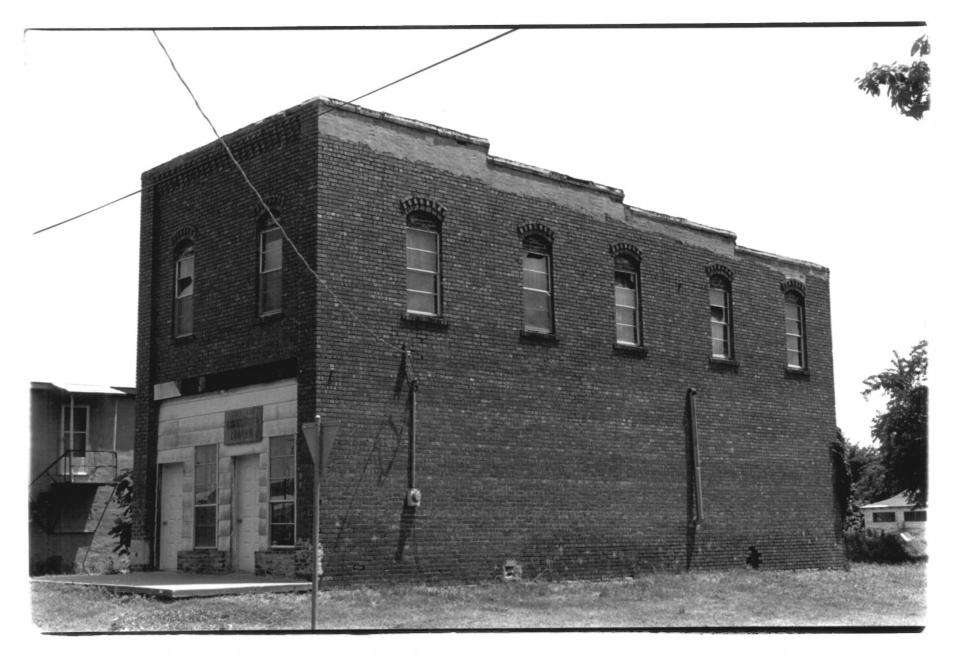

C.L. Cooper Building Eufaula, Oklahoma Bryan C. Brown June, 1984 Department of Geography Oklahoma State University Front Elevation and South Side Facing Northeast Photo No. 1

McIntosh county

C.L. Cooper Building Eufaula, Oklahoma Bryan C. Brown June, 1984 Department of Geography Oklahoma State University Front Elevation Facing East