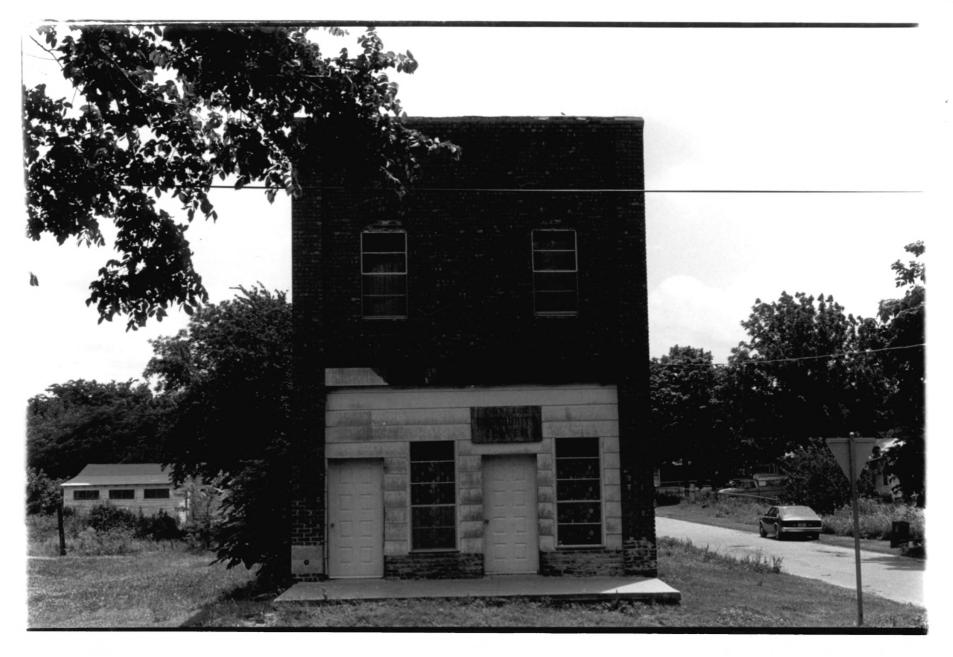

C.L. Cooper Building Eufaula, Oklahoma Bryan C. Brown June, 1984 Department of Geography Oklahoma State University Front Elevation and South Side Facing Northeast Photo No. 1

McIntosh county

C.L. Cooper Building Eufaula, Oklahoma Bryan C. Brown June, 1984 Department of Geography Oklahoma State University Front Elevation Facing East

Photo No. 2

C.L. Cooper Building Eufaula, Oklahoma Bryan C. Brown June, 1984 Department of Geography Oklahoma State University Pear Elevation and North Side

Facing Southwest Photo No. 3

C.L. Cooper Building Eufaula, Oklahoma Bryan C. Brown June, 1984 Department of Geography Oklahoma State University Rear Elevation Facing West Photo No. 4