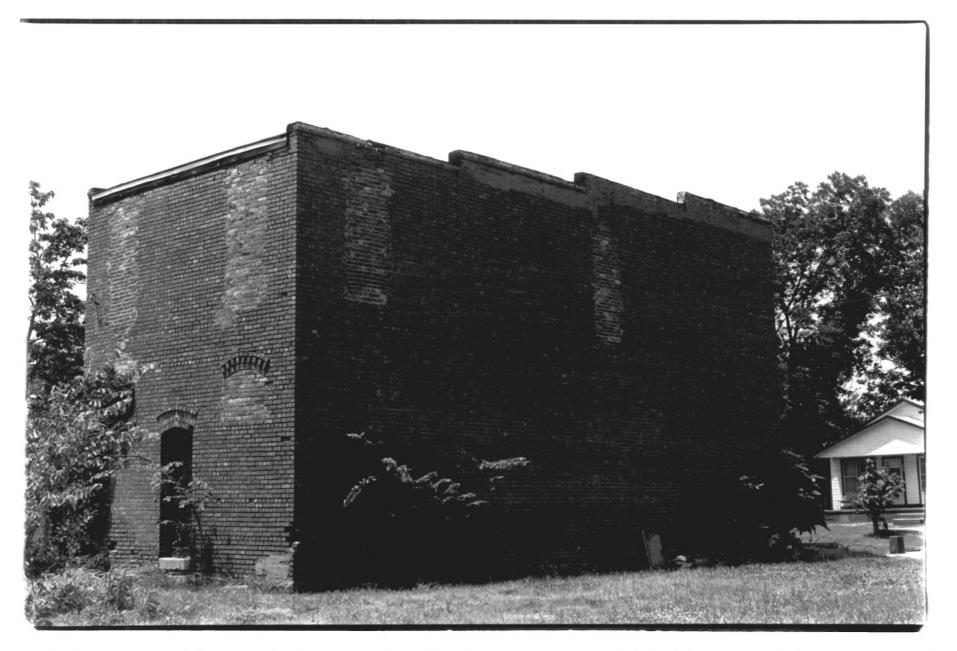

Photo No. 2

C.L. Cooper Building Eufaula, Oklahoma Bryan C. Brown June, 1984 Department of Geography Oklahoma State University Pear Elevation and North Side

Facing Southwest Photo No. 3

C.L. Cooper Building Eufaula, Oklahoma Bryan C. Brown June, 1984 Department of Geography Oklahoma State University Rear Elevation Facing West Photo No. 4