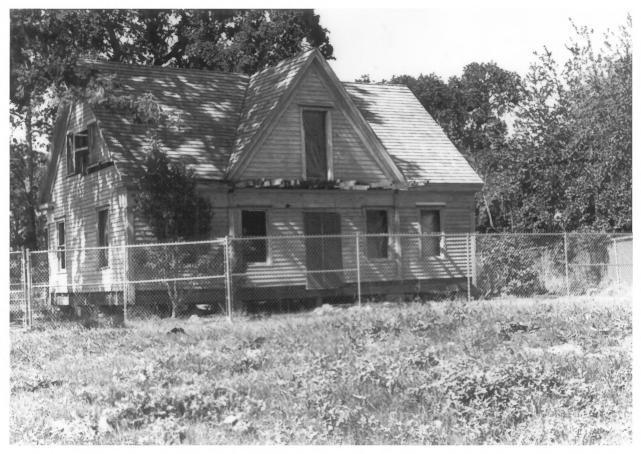

Hall Blvd, Beaverton, Washington Co.,
Oregon.
\*Front elevation of House

Fanno Century Farm House, 8385 S.W.

Photo Neg. located at Park Dist.
Office, 15707 S.W. Walker Rd.,
Beaverton, OR
Photo taken Sept. 1983