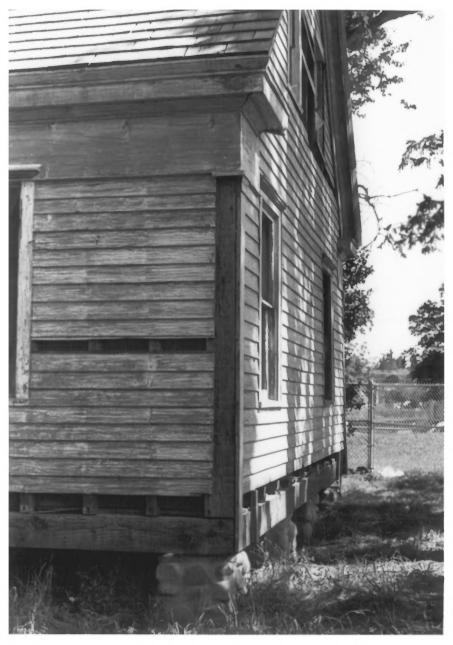

TAKEN SEPT. 1983

7 OF 10

Hall Blvd., Beaverton, Wash. Co., OR \*House detail, improvements = rock pi s and foundation work, paint removed, and new single (Cedar ) roof.

Fanno Century Farm House, 8385 S.W.

Photo Neg. located at Park Dist. Office, 15707 S.W. Walker Road, Beaverton, OR

Photo taken Sept. 1983 8 OF 10

Fanno Century Farm House, 8385 S.W. Hall Blvd., Beaverton OR (Wash. Co.) \* Back or West elevation of house Photo Neg. located at Park Dist. Office, 15707 S.W. Walker Road., Beaverton, OR Photo taken Sept. 1983