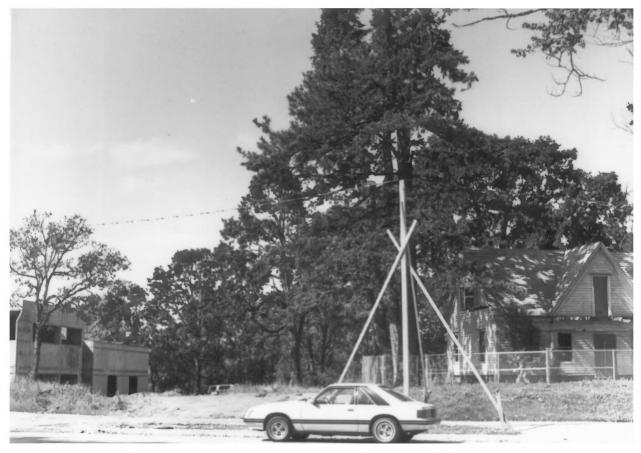

Fanno Century Farm House, 8385 S.W. Walker Rd., Beaverton, Wash. Co., OR

\* Fanno House and neighboring development. Looking west from Misty Ave., which is now named Creekside Place. 5 of 10

Photo Neg. located at Park Dist. Offices, 15707 S.W. Walker Rd., Beaverton, Oregon (Photo taken 9- 1983)