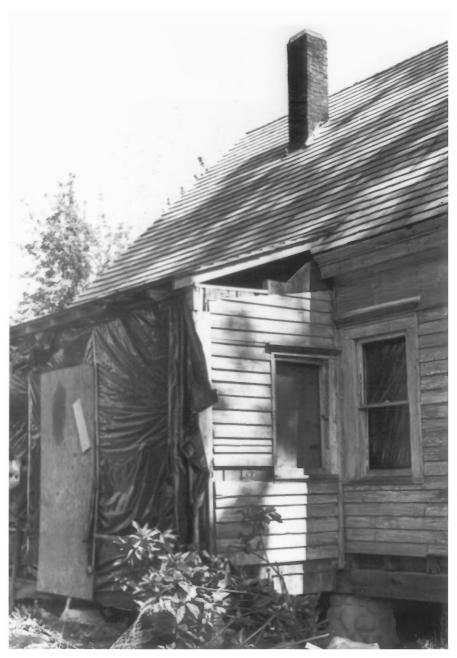

= 1(

Fanno Century Farm House, 8385 S.W. Hall Blvd., Beaverton, Wash. Co., OR
\*Back (later additions ) to the house

were removed.
Photo Neg. located at Park Dist.
Office, 15707 S.W. Walker Rd.,
Beaverton, OR

10 OF 10

Photo taken Sept. 1983