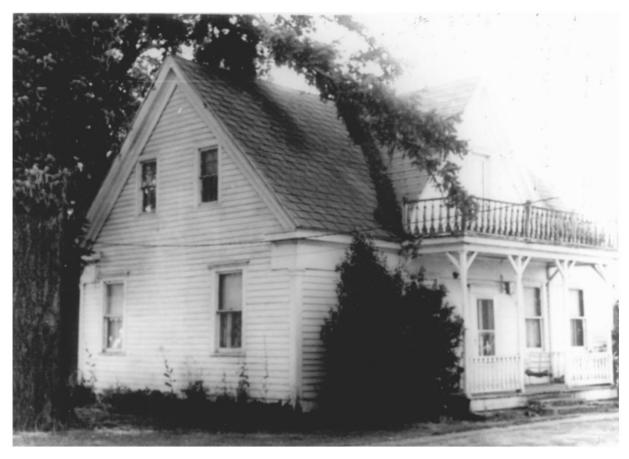

Negative No.# 52966 #94

3 of 10

Augustus Forno House Clentury Form) Washington County built-1869

Fanno Century Farm House, 8385 S.W. Hall Blvd, Beaverton, Wash. Co., Oregon. \*Front elevation of House showing Freedom trees and Balm of Gilead tree. Photo Neg. located at Park Dist. Office, 15707 S.W. Walker Road., Beaverton, Oregon. 4 OF 10 Photo taken Sept. 1983

Hall Blvd, Beaverton, Washington Co.,
Oregon.
\*Front elevation of House

Fanno Century Farm House, 8385 S.W.

Photo Neg. located at Park Dist.
Office, 15707 S.W. Walker Rd.,
Beaverton, OR
Photo taken Sept. 1983