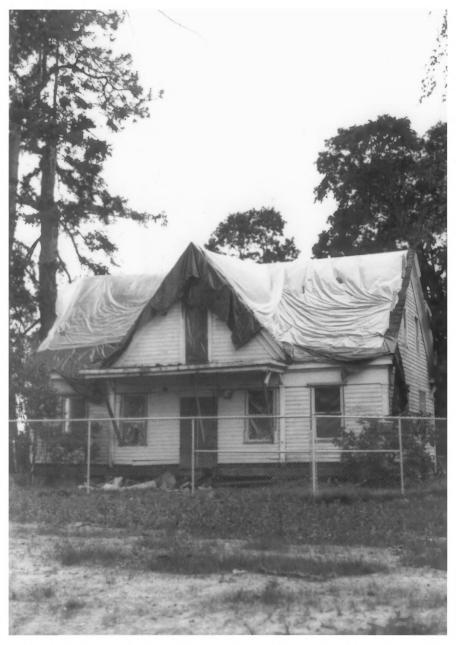

6 OF 10

FANNO CENTURY FARM HOUSE, 8385 S.W. Hall BIVE., BEAUERTON, WAS HINGTON COUNTY, OREGON. \* PHOTO = FRONT ELEVATION OF HOUSE, NEW ROOF \* NEG. = LOCATED AT THPRO Offices, 15707 SW WALKER ROAD, Beaverton OR