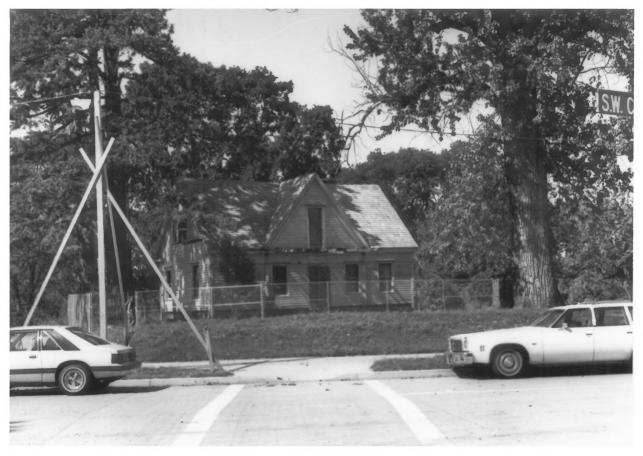

Fanno Century Farm House, 8385 S.W. Walker Rd., Beaverton, Wash. Co., OR

\* Fanno House and neighboring development. Looking west from Misty Ave., which is now named Creekside Place. 5 of 10

Photo Neg. located at Park Dist. Offices, 15707 S.W. Walker Rd., Beaverton, Oregon (Photo taken 9- 1983)