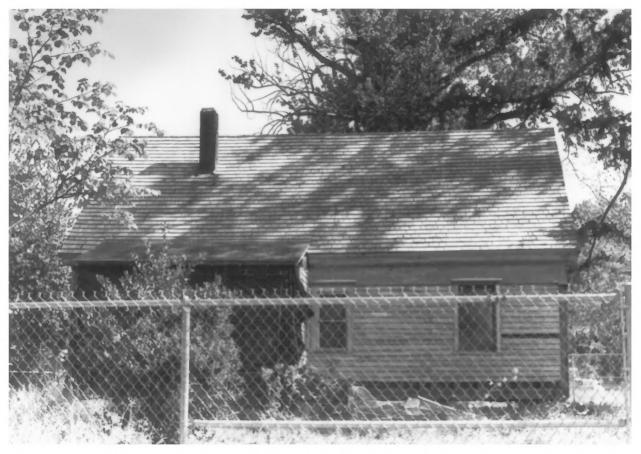

Hall Blvd, Beaverton, Washington Co.,
Oregon.
\*Front elevation of House

Fanno Century Farm House, 8385 S.W.

Photo Neg. located at Park Dist.
Office, 15707 S.W. Walker Rd.,
Beaverton, OR
Photo taken Sept. 1983

6 OF 10

FANNO CENTURY FARM HOUSE, 8385 S.W. Hall BIVE., BEAUERTON, WAS HINGTON COUNTY, OREGON. \* PHOTO = FRONT ELEVATION OF HOUSE, NEW ROOF \* NEG. = LOCATED AT THPRO Offices, 15707 SW WALKER ROAD, Beaverton OR