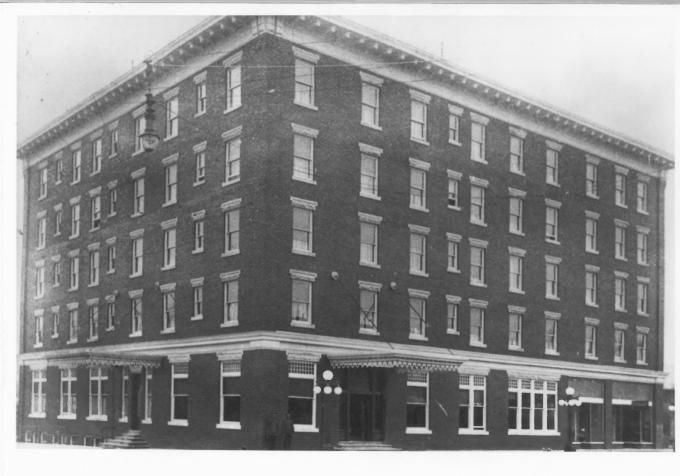

Booth Hotel, Independence Photo Credit: Photographer unknown;
Taken in c. 1911

Neg. of file: Historic Preservation Dept. Kansas State Historical Society

View from Northeast

Booth Hotel, Independence Photo Credit: T. Marmet, 1983 Neg. on file: Historic Preservation Dept. Kansas State Historical Society