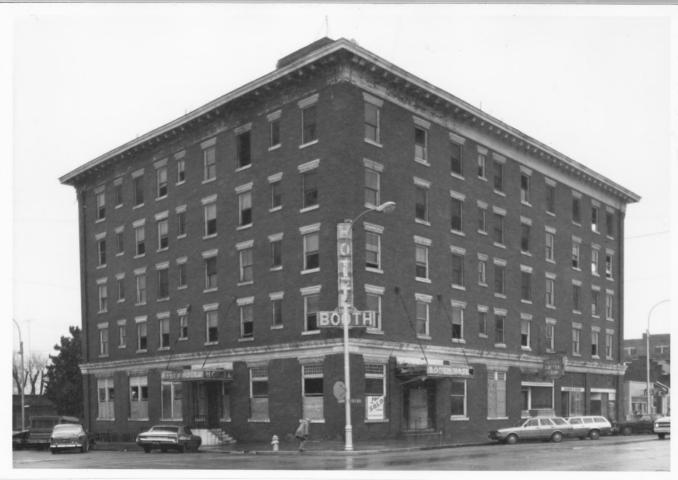

Booth Hotel, Independence Photo Credit: Photographer unknown;
Taken in c. 1911

Neg. of file: Historic Preservation Dept. Kansas State Historical Society

View from Northeast

Booth Hotel, Independence Photo Credit: T. Marmet, 1983 Neg. on file: Historic Preservation Dept. Kansas State Historical Society

View from northeast

Booth Hotel, Independence Photo Credit: T. Marmet, 1983. Neg. on file: Historic Preservation Dept. Kansas State Historical Society View from northwest 3 of 7

Booth Hotel, Independence Photo Credit: Booth Towers, Inc., 1982 View from southeast