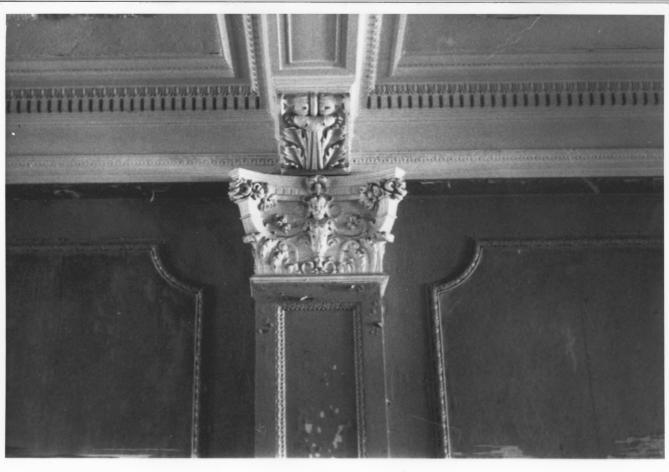

Kansas State Historical Society
View of Dining Room looking toward lobby.

Booth Hotel, Independence Photo Credit: Booth Towers, Inc., 1982 View of cornice and plasterwork in small dining area. 7 of 7