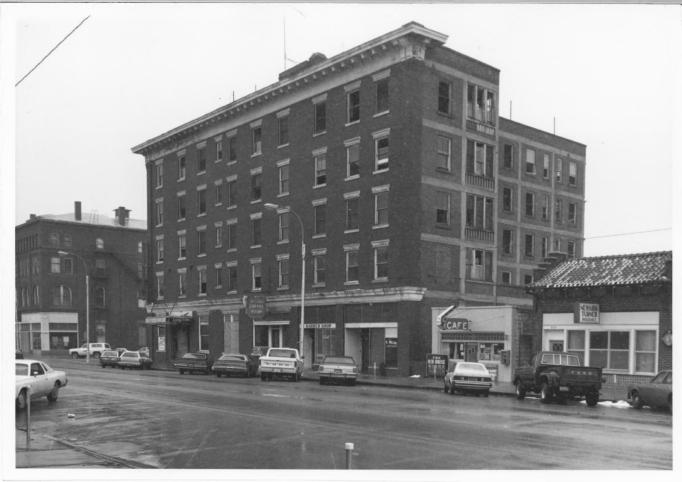

View from northeast

Booth Hotel, Independence Photo Credit: T. Marmet, 1983. Neg. on file: Historic Preservation Dept. Kansas State Historical Society View from northwest 3 of 7

Booth Hotel, Independence Photo Credit: Booth Towers, Inc., 1982 View from southeast