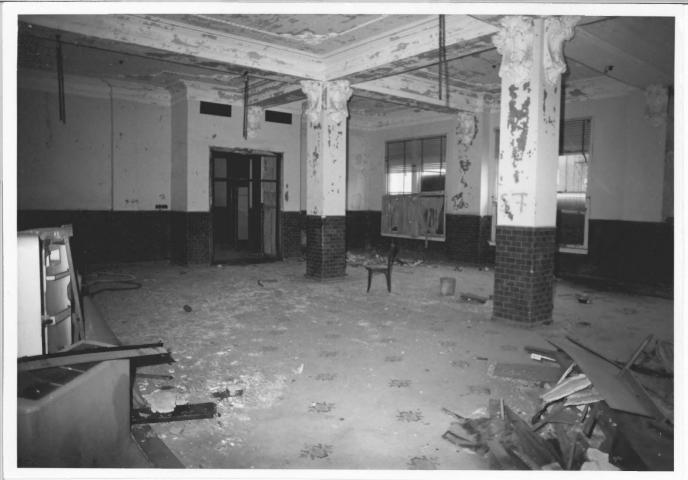

Booth Hotel, Independence Photo Credit: Booth Towers, Inc., 1982 View of cornice and plasterwork in lobby. 5 of 7

Booth Hotel, Independence
Photo Credit: T. Marmet, 1983
Neg. on file: Historic Preservation Dept.
Kansas State Historical Society

Kansas State Historical Society
View of Dining Room looking toward lobby.

Booth Hotel, Independence Photo Credit: Booth Towers, Inc., 1982 View of cornice and plasterwork in small dining area. 7 of 7