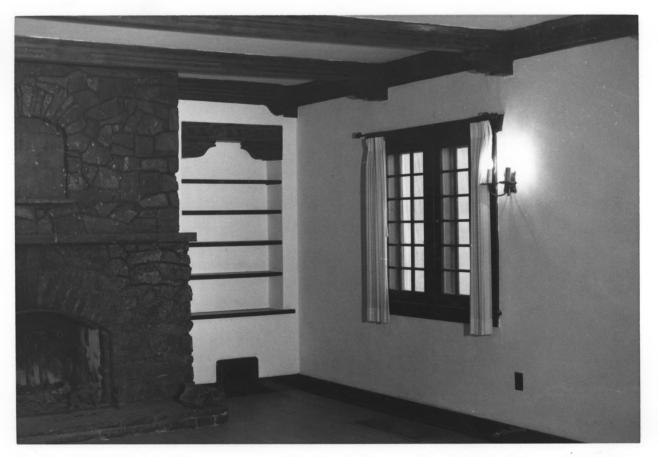

VIEW OF ENTRY PORCH, EAST FACADE FROM NORTHEAST (LIVING RM. WINDOW

TO RIGHT)

Mary Davis November, 1985,

PO Box 1293 Albuquerque, NM

EDD

INTERIOR: living room, showing fireplace, beamed ceiling, casements Mary Davis November, 1985 Economic Dev. Dept. PO Box 1293 Albuquerque, NM