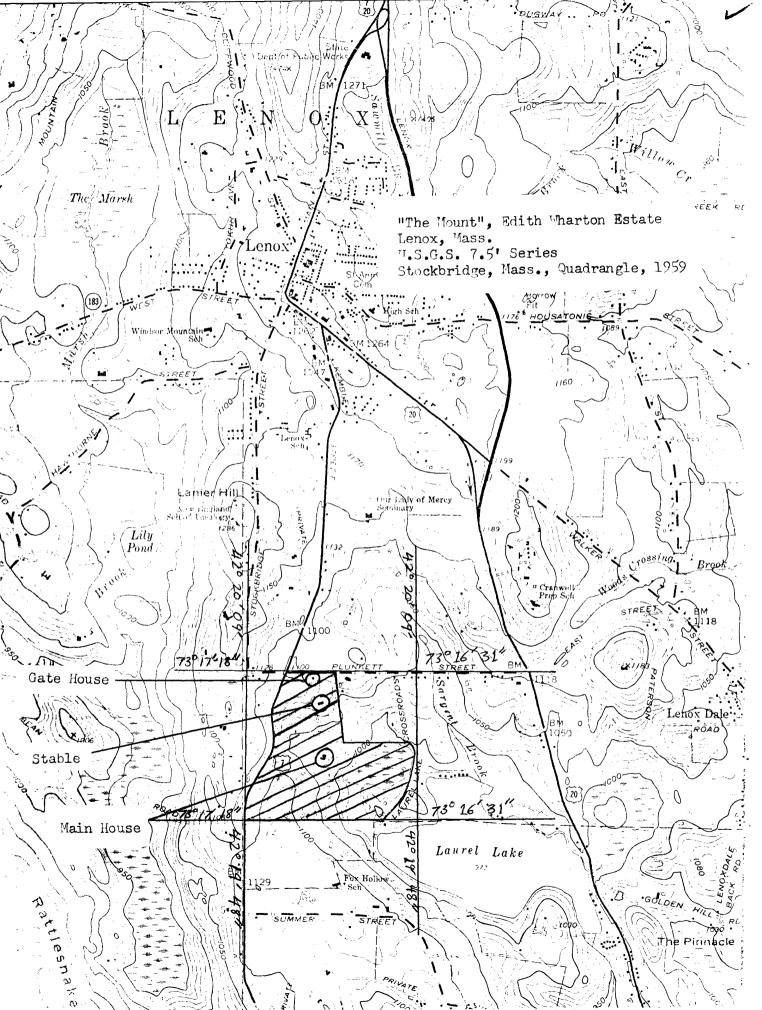

ш

THEME: LITERATURE, DRAMA, MUSIC

Form 10-300 (Dec. 1968)

UNITED STATES DEPARTMENT OF THE INTERIOR NATIONAL PARK SERVICE

### NATIONAL REGISTER OF HISTORIC PLACES INVENTORY - NOMINATION FORM

| STATE:       |      |
|--------------|------|
| Massachuse   | tts  |
| COUNTY:      |      |
| Berkshire    |      |
| FOR NPS USE  | ONLY |
| ENTRY NUMBER | DATE |