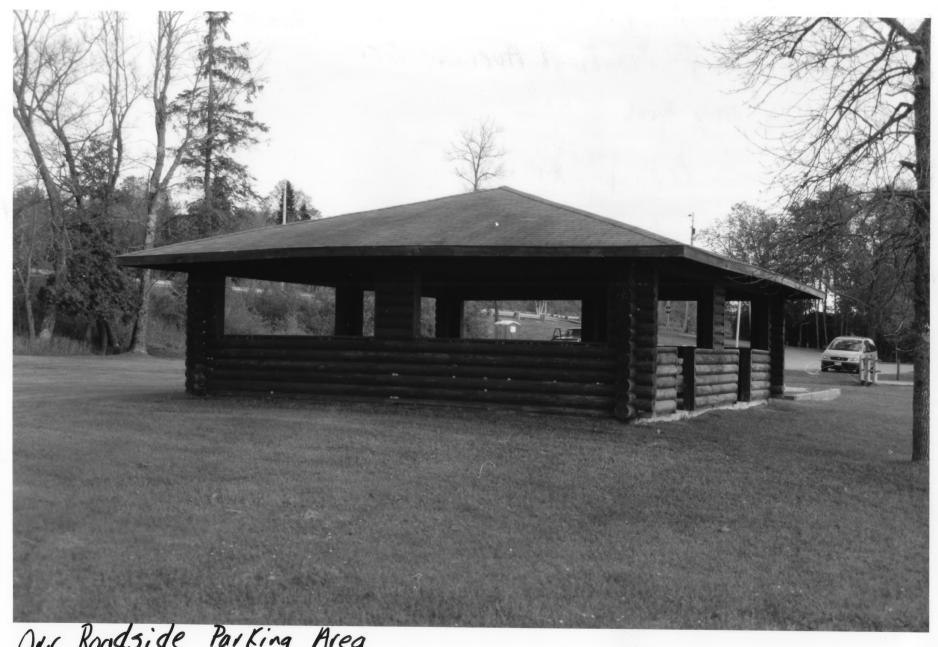

Orr Road side Parking Area

Mn Highway 53 at First Avenue, Orr

St. Louis Co., Mn

Pholographer: Gemini Research

Tune 2001

Mn Historical Society, 345 Kellogg Blud. W., St. Paul, Mn 55100-1906

Looking SE, Bathing Beach Area Shelter

From the collections of the

## MINNESOTA HISTORICAL SOCIETY

Do not reproduce without written permission.