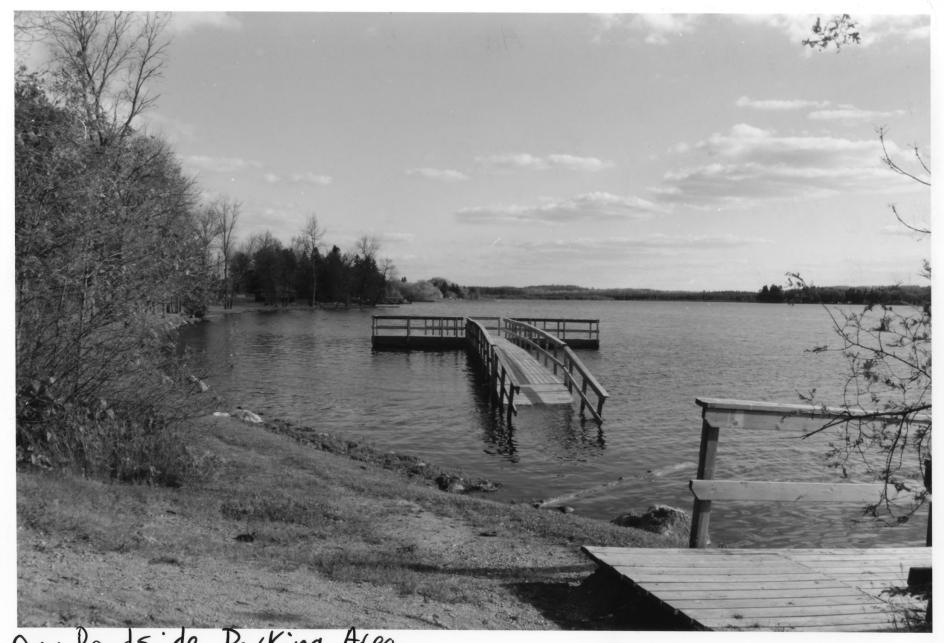

From the collections of the MINNESOTA HISTORICAL SOCIETY
Do not reproduce without written permission.
NOTICE

Orr Roadside Parking Area St. Louis Co., Mn 014344-10

Orr Roadside Parking Area 014344-10

Mn Highway 53 at First Avenue, ovr

St. Louis Con Mn

Photographer: Gemini Research

Tune 2001

Mn Historical Society, 345 Kellogg Blvd.W., St. Paul, Mn

55102-1906

Loo King S, Fishing Dock

From the collections of the MINNESOTA HISTORICAL SOCIETY

Do not reproduce without written permission.

NOTICE