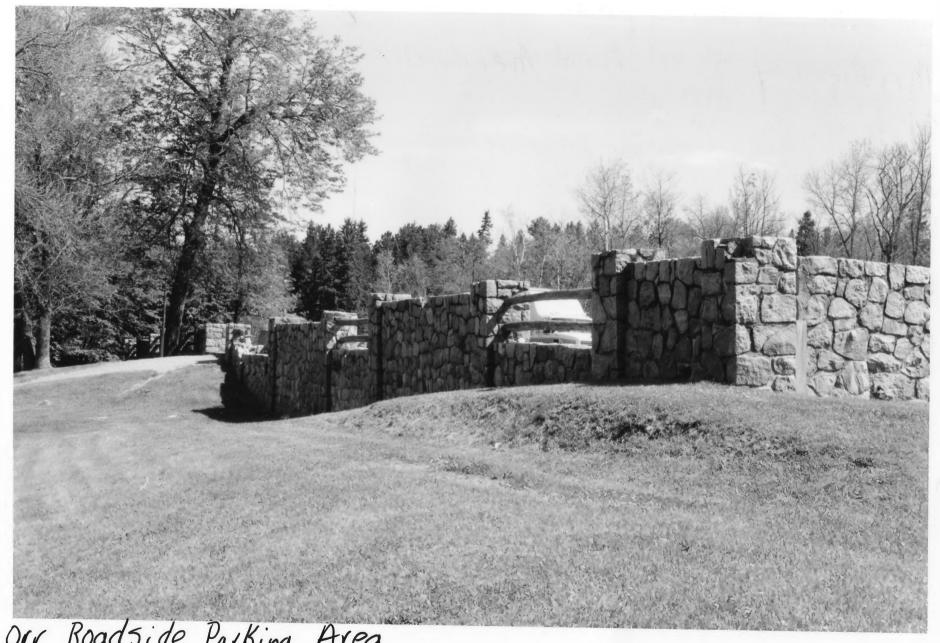

From the collections of the **MINNESOTA HISTORICAL SOCIETY**Do not reproduce without written permission.

NOTICE

Orr Roadside Parking Area 5+. Louis 60., mn 014345-16A

Mn Highway 53 at First Avenue, orr 5+. Louis Co., Mn Photographer! Gemini Research Tune 2001 Mn Historical Society, 345 Kellogg Blvd.w., 5+. Pawl, mn 55/02-406 Looking Nw, Overlook Wall from Highway