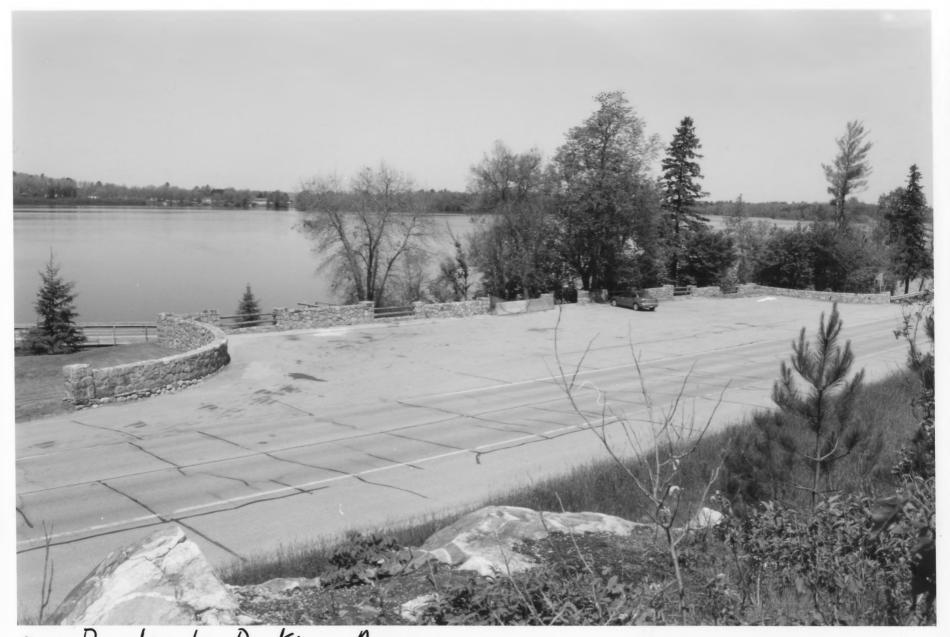

## NOTICE

Orr Roadside Parking Area St. Louis Co., mn 014345-17 A

Or Roadside Parking Area 014345-17A Mn Highway 53 at First Avenue St. Louis Co., Mn Photographer: Gemini Research June 2001 Mn Historical Society, 345 Kellogg Blud. w., St. Paul, Mn 55102-1906 Looking Nw. South Part Overlook wall