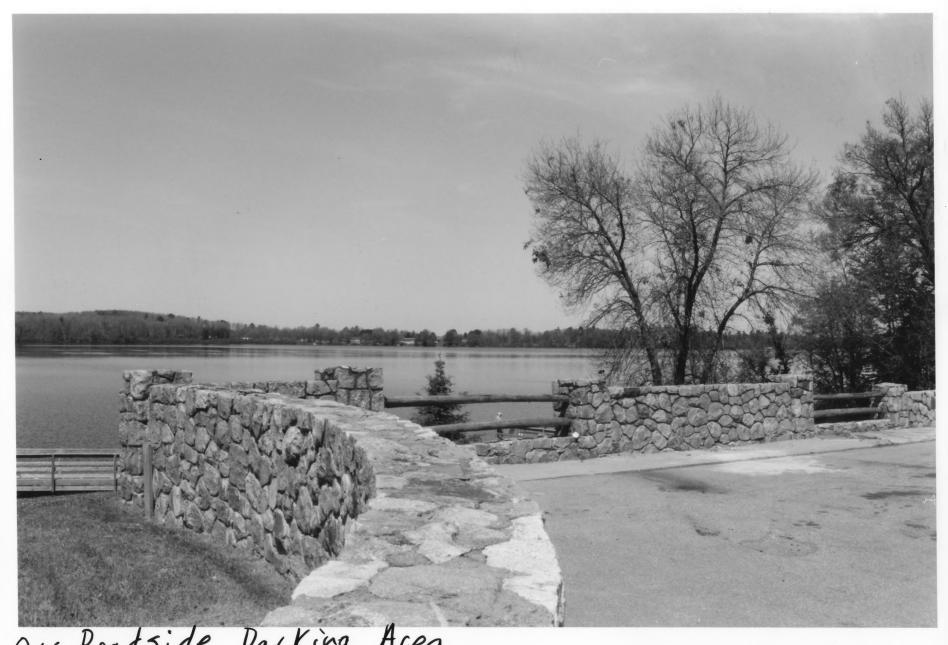

Orr Roadside Parking Area 5t. Louis Co., Mn 014345-11A

Mn Highway 53 at First Avenue

St. Louis Co., Mn

Photographer: Gemini Research

Tune 2001

Mn Historical Society, 345 Kellogg Blvd. W., St. Paul, Mn 551021906

Looking Nw, Overlook wall from top of rock outeropping

From the collections of the MINNESOTA HISTORICAL SOCIETY

Do not reproduce without written permission.