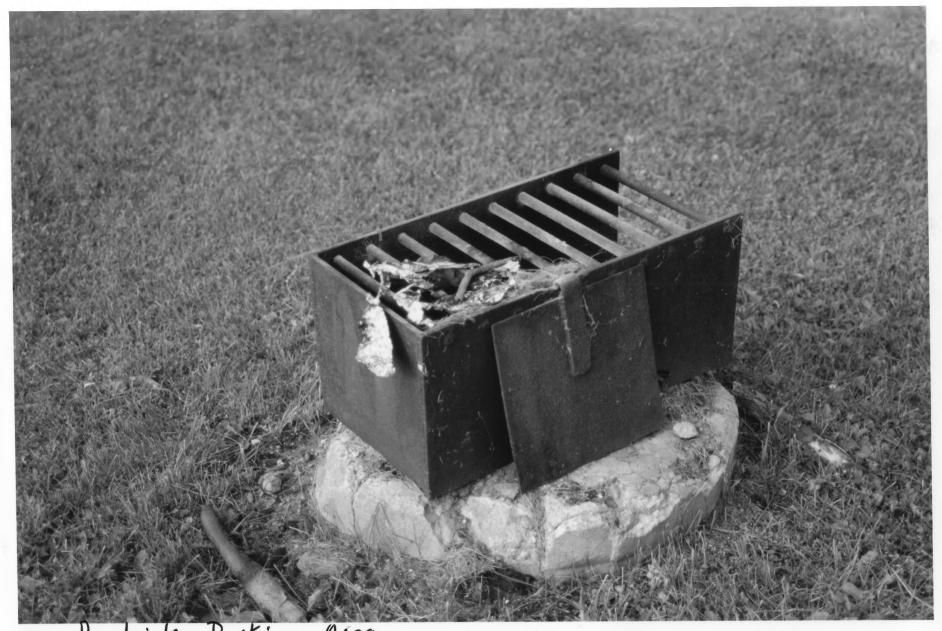

## NOTICE

Orr Roadside Parking Area 5t. Louis Lo., Mn 0 14344-18

Mn Highway 53 at First Avenue, our 014344-18

St. Louis (o., Mn

Photographer: Gemini Research

Tune 2001

Inn Historical Society, 345 Kellogg Blud. W., St. Paul, Mn

Looking W, Intact Fire place

From the collections of the

MINNESOTA HISTORICAL SOCIETY

De not reproduce without written permission

Do not reproduce without written permission.

NOTICE

Orr Roadside Parking Area 5t. Louis Co., mn 014344-15