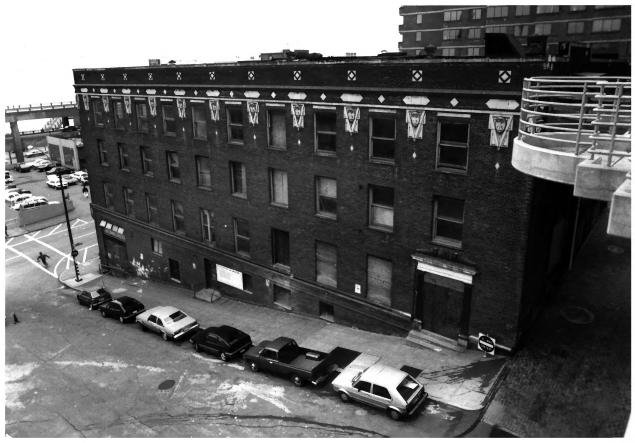

U.S. IMMIGRATION BUILDING 84 Union Seattle, King County, Washington DESCRIPTION: LOOKING NW HERITAGE INVESTMENT CORPORATION 123 N.W. Second Avenue, Suite 200 Portland, Oregon 97209 HERITAGE INVESTMENT PHOTO - 1987 PHOTO # of 8