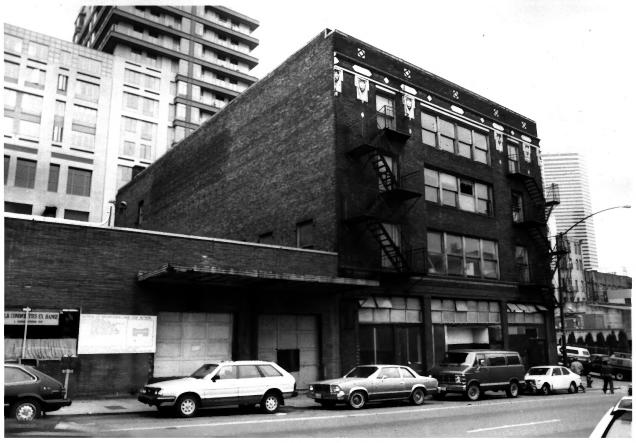

U.S. IMMIGRATION BUILDING 84 Union Seattle, King County, Washington DESCRIPTION: LOOKING SE HERITAGE INVESTMENT CORPORATION 123 N.W. Second Avenue, Suite 200 Portland, Oregon 97209 HERITAGE INVESTMENT PHOTO - 1987 PHOTO / of <u></u>