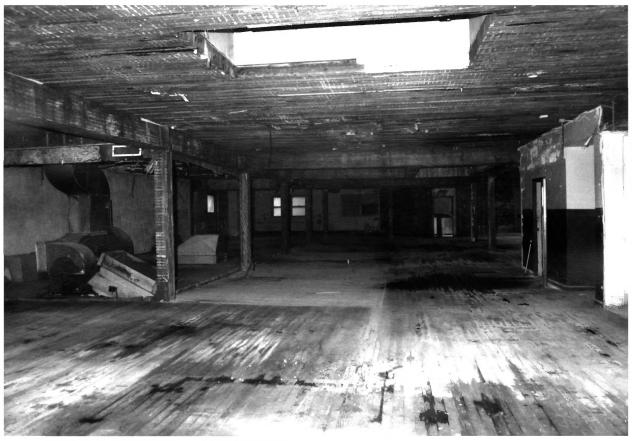

U.S. IMMIGRATION BUILDING 84 Union Seattle, King County, Washington DESCRIPTION: TYPICAL INTERIOR UPPER FLOOR HERITAGE INVESTMENT CORPORATION 123 N.W. Second Avenue, Suite 200 Portland, Oregon 97209 HERITAGE INVESTMENT PHOTO - 1987 PHOTO 8 of 8