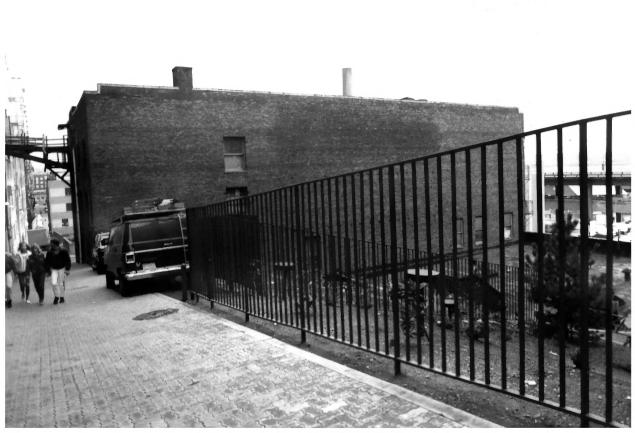

U.S. IMMIGRATION BUILDING 84 Union Seattle, King County, Washington DESCRIPTION: LOOKING NW HERITAGE INVESTMENT CORPORATION 123 N.W. Second Avenue, Suite 200 Portland, Oregon 97209 HERITAGE INVESTMENT PHOTO - 1987 PHOTO # of 8