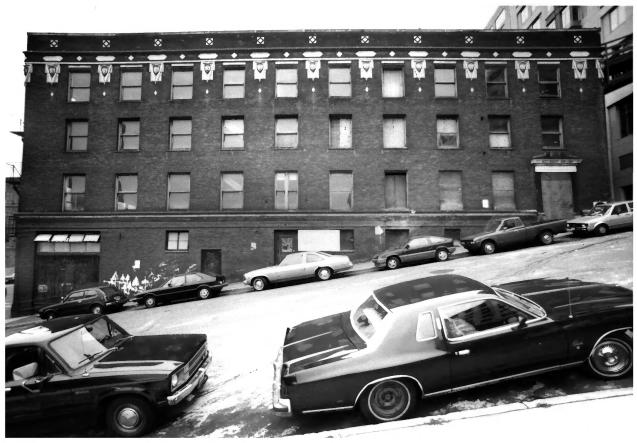

U.S. IMMIGRATION BUILDING 84 Union Seattle, King County, Washington DESCRIPTION: SOUTH ELEVATION HERITAGE INVESTMENT CORPORATION 123 N.W. Second Avenue, Suite 200 Portland, Oregon 97209 HERITAGE INVESTMENT PHOTO - 1987