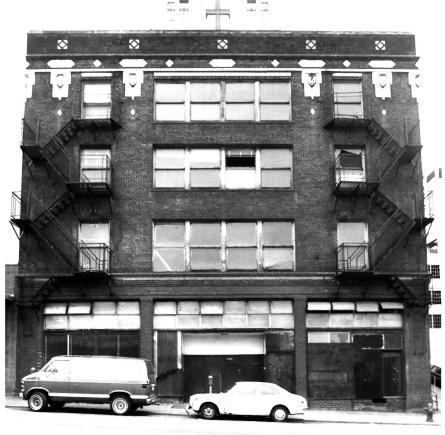

U.S. IMMIGRATION BUILDING 84 Union Seattle, King County, Washington WEST ELEVATION DESCRIPTION: HERITAGE INVESTMENT CORPORATION 123 N.W. Second Avenue, Suite 200 Portland, Oregon 97209 HERITAGE INVESTMENT PHOTO - 1987 PHOTO 2 of 8