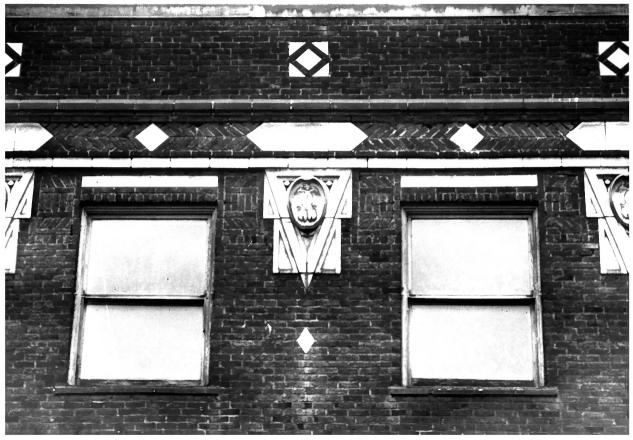

5 of

U.S. IMMIGRATION BUILDING 84 Union Seattle, King County, Washington DESCRIPTION: EXTERIOR DETAIL HERITAGE INVESTMENT CORPORATION 123 N.W. Second Avenue, Suite 200 Portland, Oregon 97209 HERITAGE INVESTMENT PHOTO - 1987 PHOTO 6 of 8