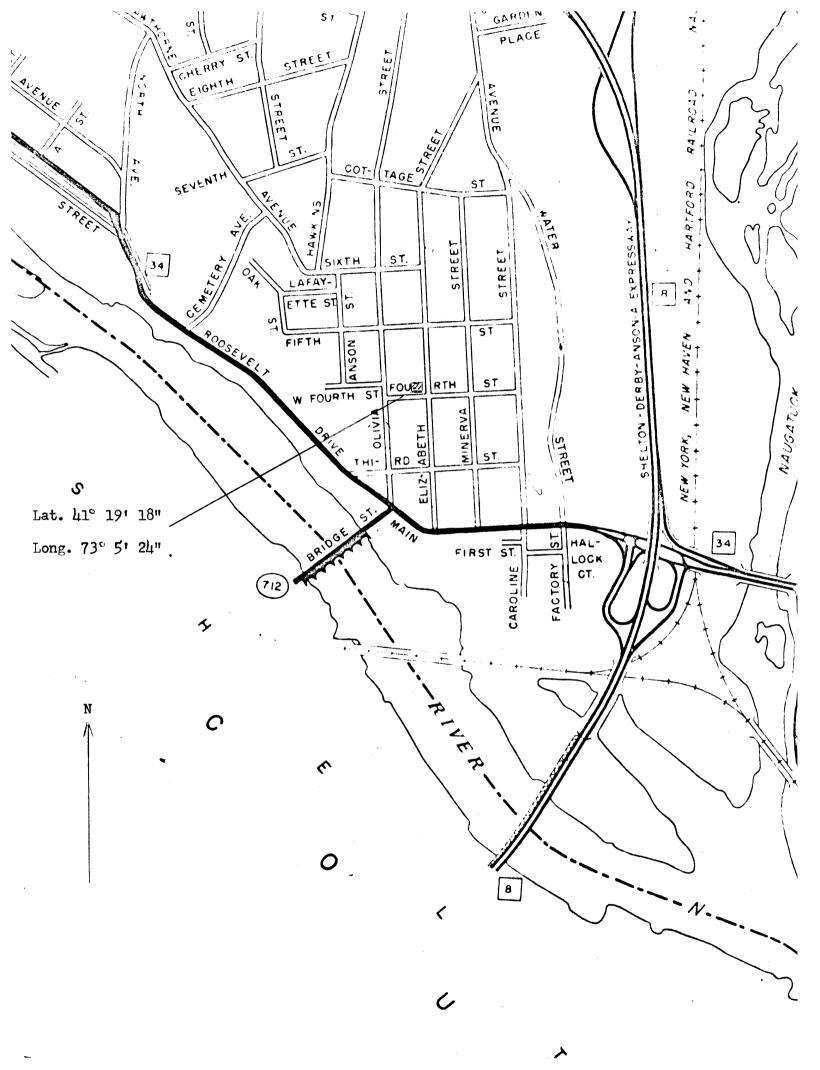

Form 10-300 (Dec. 1968) UNITED STATES DEPARTMENT OF THE INTERIOR NATIONAL PARK SERVICE

## NATIONAL REGISTER OF HISTORIC PLACES INVENTORY – NOMINATION FORM

(Type all entries - complete applicable sections)

| STATE:           |        |  |  |  |  |
|------------------|--------|--|--|--|--|
| Connectic        | ut     |  |  |  |  |
| COUNTY:          |        |  |  |  |  |
| New Haven        |        |  |  |  |  |
| FOR NPS USE ONLY |        |  |  |  |  |
| ENTRY NUMBER     | DATE   |  |  |  |  |
| 69 11 06 0002    | 11/9/6 |  |  |  |  |