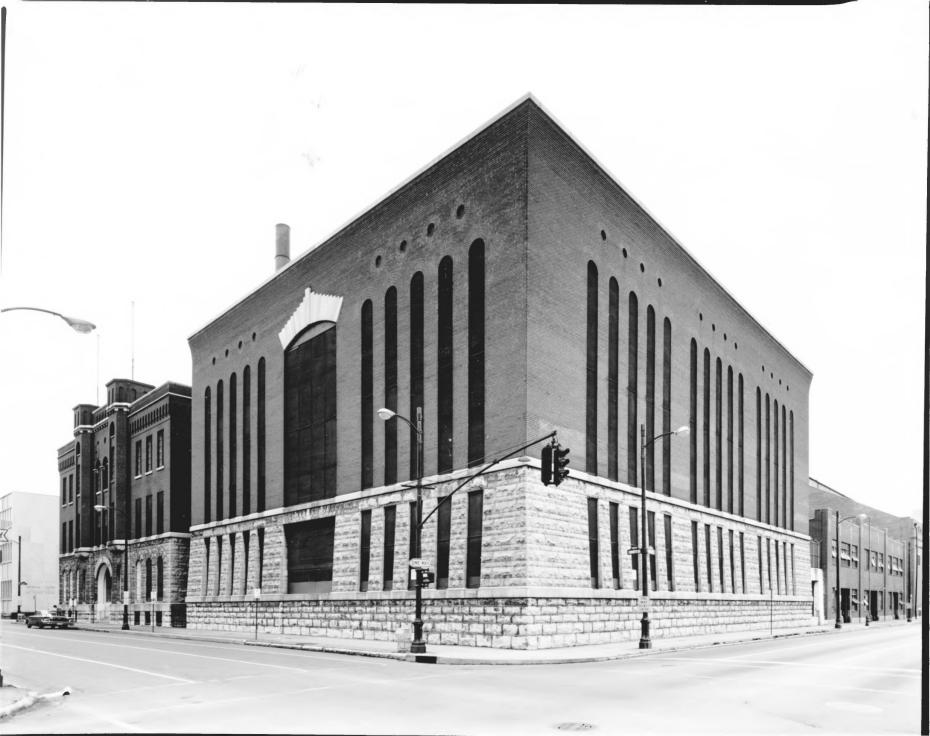

| UNITED STATES DEPARTMENT OF THE INTERIOR NATIONAL PARK SERVICE NATIONAL REGISTER OF HISTORIC PLACES |                                                                  |       | Kentucky county  Jefferson FOR NPS USE ONLY |                    |                    |            |                          |
|-----------------------------------------------------------------------------------------------------|------------------------------------------------------------------|-------|---------------------------------------------|--------------------|--------------------|------------|--------------------------|
|                                                                                                     |                                                                  |       |                                             |                    |                    |            | PROPERTY PHOTOGRAPH FORM |
| (Type all entries - attach to or enclose with photograph)                                           |                                                                  |       |                                             |                    |                    |            | JUL 1 6 1973             |
| 1. NAME                                                                                             |                                                                  |       |                                             |                    |                    |            |                          |
| COMMON:                                                                                             | Jefferson County Jail                                            |       |                                             |                    | /0                 | 110        | 1                        |
| AND/OR HISTORIC:                                                                                    |                                                                  |       |                                             |                    |                    | 1          | 11                       |
| 2. LOCATION                                                                                         |                                                                  |       |                                             |                    | <u> </u>           | RECEIVE    | η¥                       |
| STREET AND NUMBE                                                                                    | street and number: 514 West Liberty Street                       |       |                                             |                    | AJ                 | IUN 20 1   | 979                      |
| CITY OR TOWN:                                                                                       | Louisville                                                       |       |                                             |                    |                    | ATIONA     |                          |
| STATE:                                                                                              | Kentucky                                                         | 21    | COUNTY:                                     | Jeffer             |                    | -          | MI                       |
| 3. PHOTO REFERENC                                                                                   | E ,                                                              |       |                                             |                    | <u> </u>           | + 1        | į,                       |
| PHOTO CREDIT: DATE OF PHOTO:                                                                        | Photographic Archi<br>1960s                                      | ves,  | Univers                                     | sity of            | Louisvi            | lle        |                          |
| NEGATIVE FILED AT                                                                                   | same                                                             |       |                                             |                    |                    |            |                          |
| 4. IDENTIFICATION                                                                                   |                                                                  |       |                                             |                    | 7                  |            |                          |
| DESCRIBE VIEW, D                                                                                    | DIRECTION, ETC.                                                  |       |                                             |                    |                    |            |                          |
| 6th Stre                                                                                            | m Northwest corner<br>et looking Southeas<br>inistrative wing to | t tow | vard con                                    | tion of<br>oner of | Liberty<br>cell-bl | and<br>ock |                          |