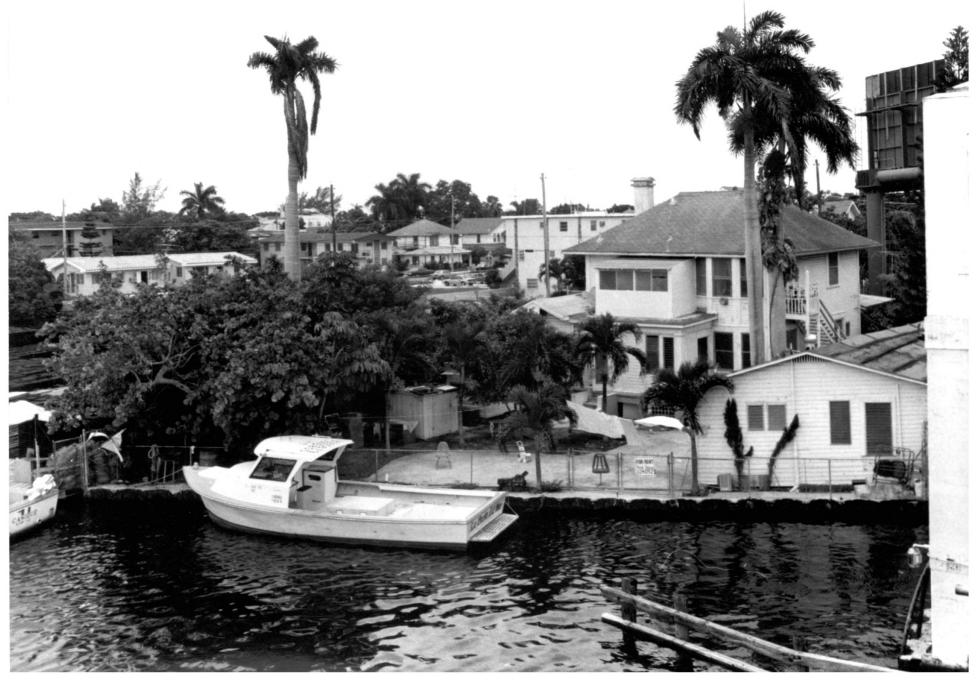

```
South River Drive Historic District
   Miami River & S.W. 1st Street Bridge, Miami
(Dade County), FL. 3. Ivan A. Rodriguez
    1986
5.
   Ivan A. Rodriquez
6. West View Across Miami River, 1986
7. Photo 1 of 15
                                           MAR 3 0 1987
```

```
South River Drive Historic District
   Miami River & S.W. 1st Street Bridge, Miami
    (Dade County), FL.
    Unknown
   1930's
   Historical Association of Southern Florida
6. West View Across River, 1930's
   Photo 2 of 15
```