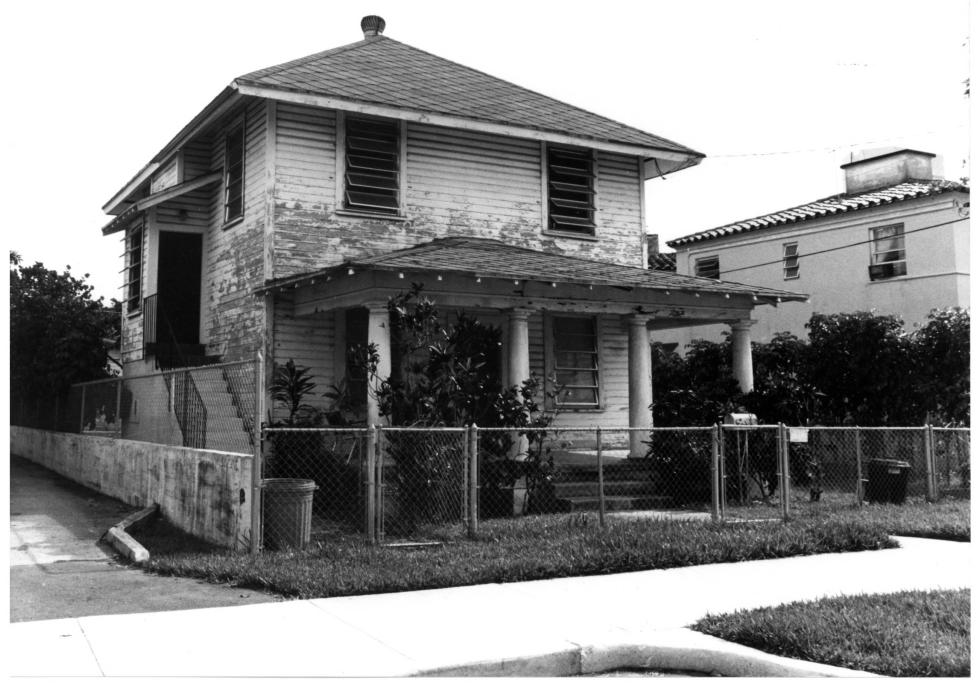

```
South River Drive Historic District
2. 438 S.W. 1st Street, Miami (Dade County), FL.
3. Ivan A. Rodriguez
  1986
5. Ivan A. Rodriguez
6. North and East Elevations
7. Photo 3 of 15
```

|    |                                      |          |     | 5     |
|----|--------------------------------------|----------|-----|-------|
| 1. | South River Drive Historic District  | · ·      | 7   | Nocle |
| 2. | 428 S.W. 1st Street, Miami (Dade Cou | untv). I | PL. | E     |
| 3. | Ivan A. Rodriguez                    |          |     |       |
| 4. | 1986                                 |          |     |       |
| 5. | Ivan A. Rodriguez                    |          |     |       |
|    | North Elevation                      |          |     |       |
| 7. | Photo 4 of 15                        |          |     |       |
|    |                                      |          |     |       |