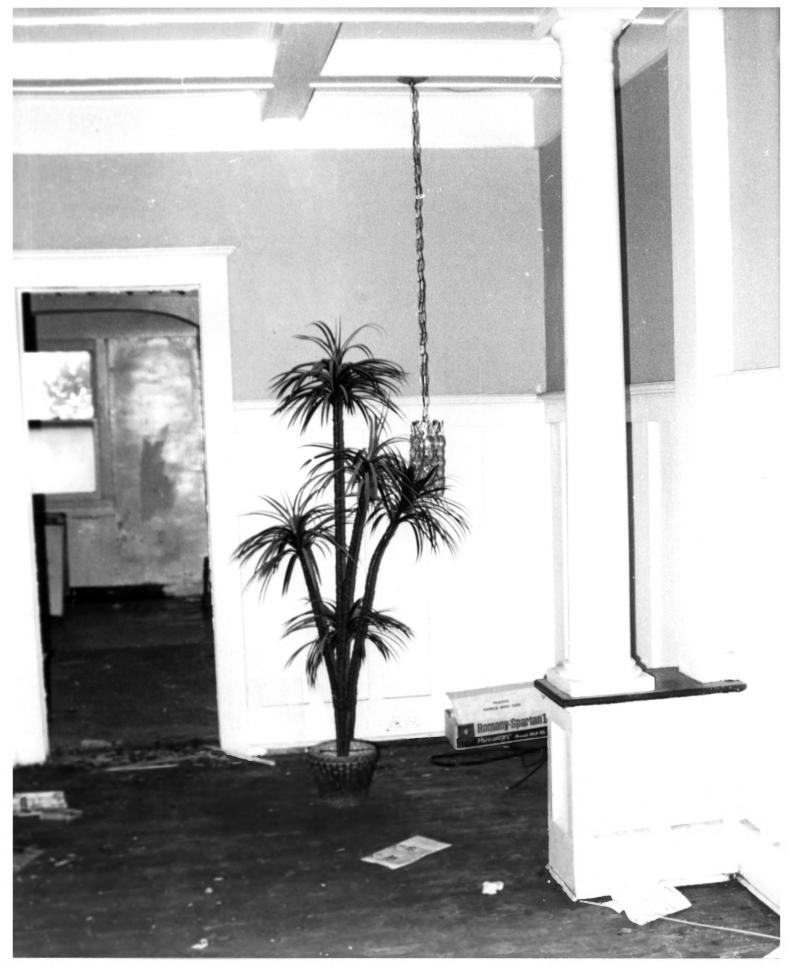

South River Drive Historic District 2. 118 S.W. South River Drive, Miami (Dade County), FL. 3. Ivan A. Rodriquez 1986 5. Ivan A. Rodriquez 6. Interior Detail 7. Photo 12 of 15

South River Drive Historic District 118 S.W. South River Drive, Miami (Dade County), FL. Ivan A. Rodriguez 1986 5. Ivan A. Rodriguez Interior Detail 7. Photo 13 of 15