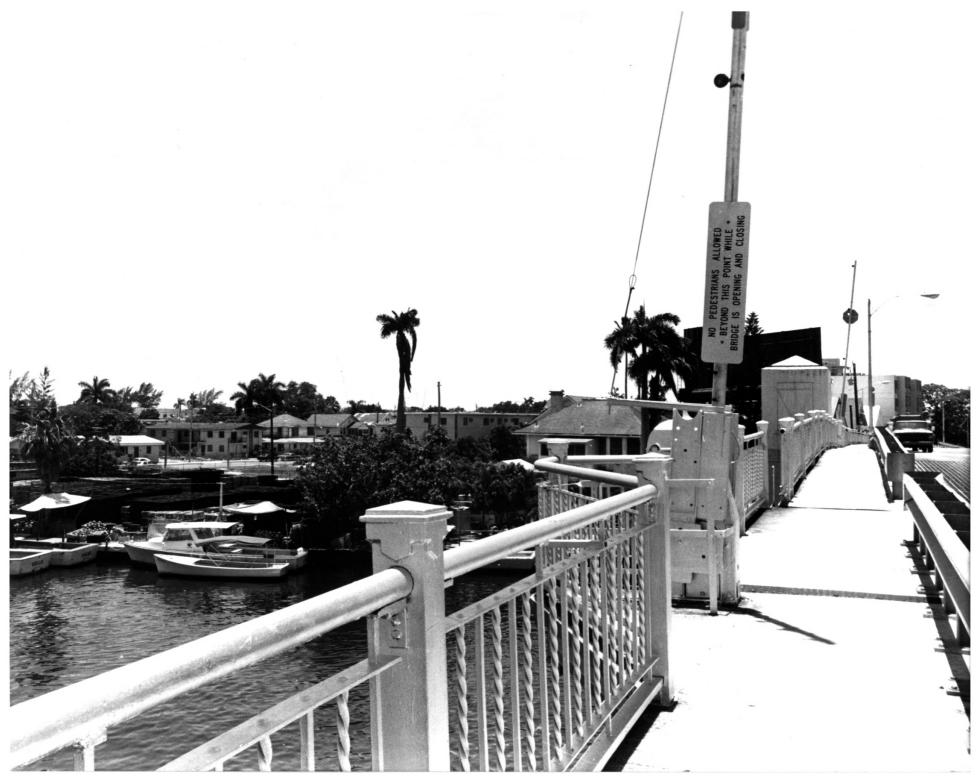

```
South River Drive Historic District
   Miami River & S.W. 1st Street Bridge, Miami
(Dade County), FL. 3. Ivan A. Rodriguez
    1986
5.
   Ivan A. Rodriquez
6. West View Across Miami River, 1986
7. Photo 1 of 15
                                           MAR 3 0 1987
```