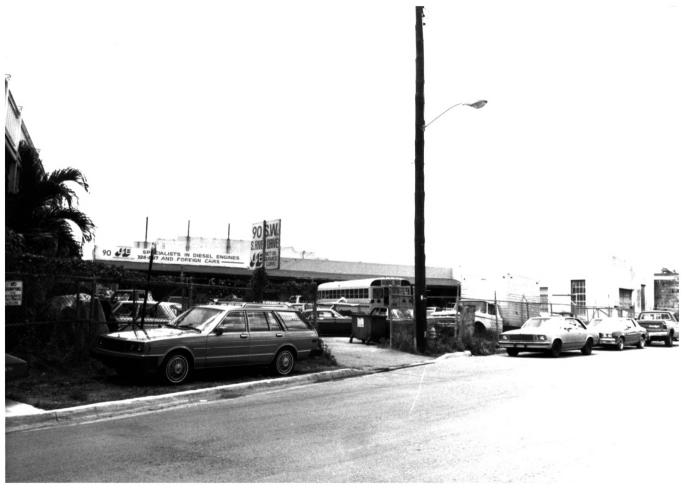

1. South River Drive Historic District 2. S.W. 1st Street and S.W. 5th Avenue 3. Ivan A. Rodriguez 4. 1987 5. Ivan A. Rodriguez 6. View looking southeast 7. Photo 3A

1. South River Drive Historic District 2. S.W. 1st Street 3. Ivan A. Rodriguez 4. 1987 5. Ivan A. Rodriquez 6. View looking southwest 7. Photo 4A