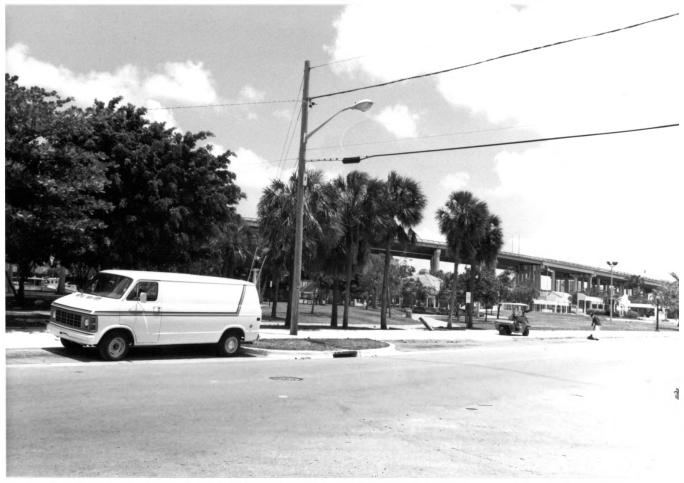

1. South River Drive Historic District 2. South River Drive and S.W. 2nd Street 3. Ivan A. Rodriquez 4. 1987 5. Ivan A. Rodriguez 6. View looking northwest 7. Photo lA

1. South River Drive Historic District 2. S.W. 2nd Street 3. Ivan A. Rodriguez 4. 1987 5. Ivan A. Rodriquez 6. View looking northeast 7. Photo 2A