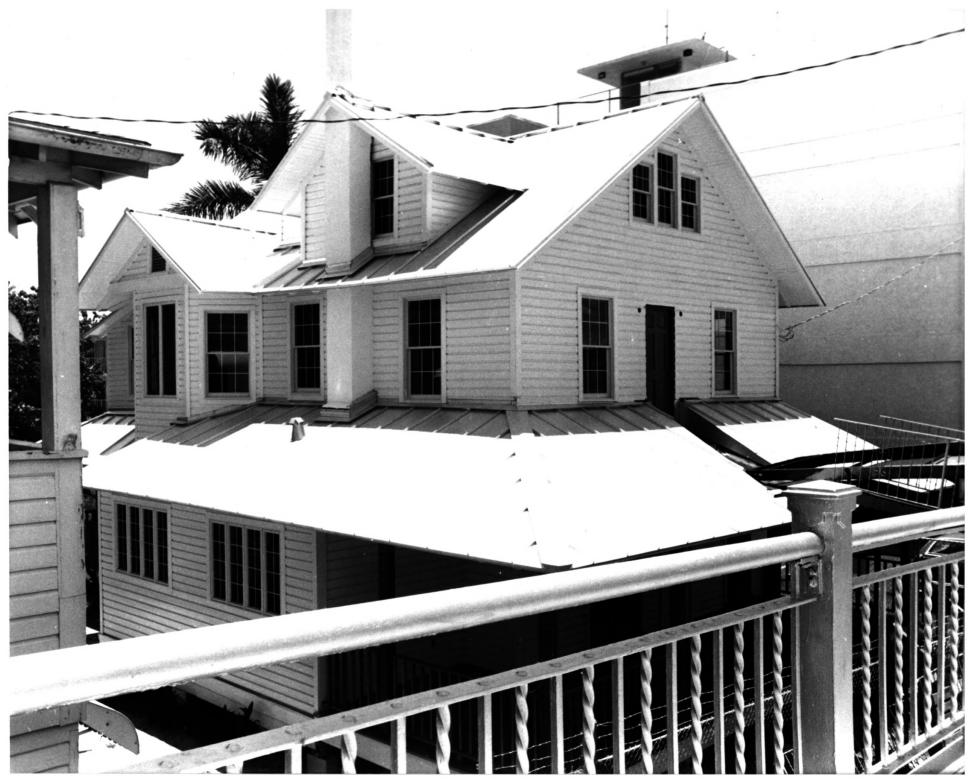

```
South River Drive Historic District
2. 438 S.W. 1st Street, Miami (Dade County), FL.
3. Ivan A. Rodriguez
  1986
5. Ivan A. Rodriguez
6. North and East Elevations
7. Photo 3 of 15
```

|    |                                      |          |     | 5     |
|----|--------------------------------------|----------|-----|-------|
| 1. | South River Drive Historic District  | · ·      | 7   | Nocle |
| 2. | 428 S.W. 1st Street, Miami (Dade Cou | untv). I | PL. | E     |
| 3. | Ivan A. Rodriguez                    |          |     |       |
| 4. | 1986                                 |          |     |       |
| 5. | Ivan A. Rodriguez                    |          |     |       |
|    | North Elevation                      |          |     |       |
| 7. | Photo 4 of 15                        |          |     |       |
|    |                                      |          |     |       |