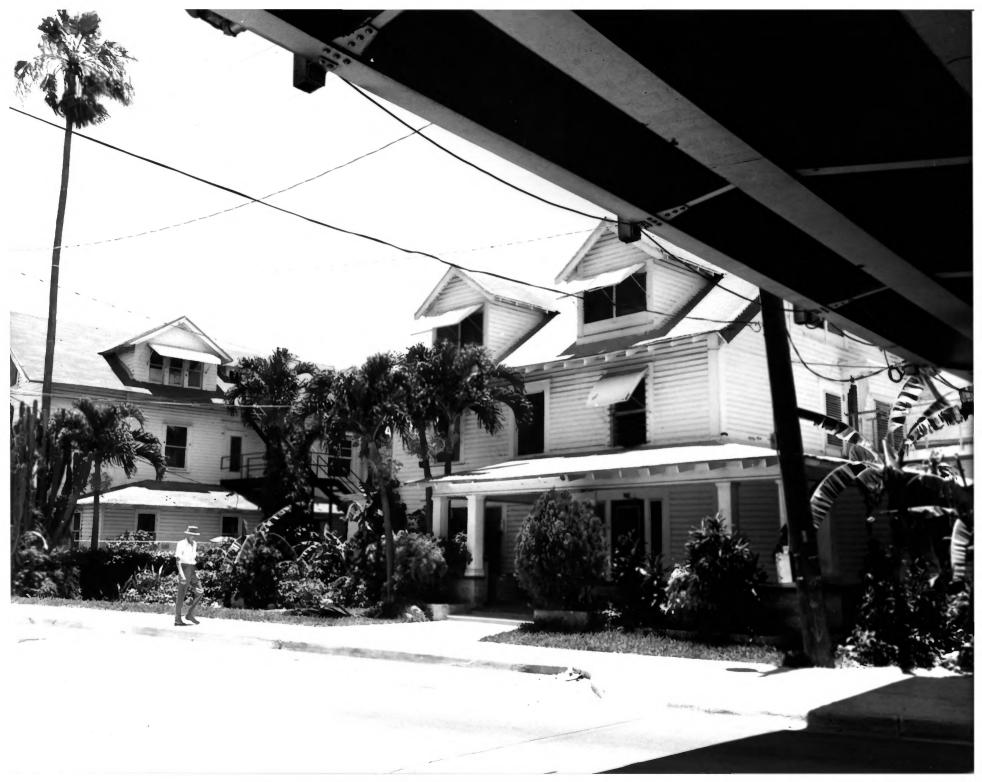

1. South River Drive Historic District 2. South River Drive and S.W. 2nd Street 3. Ivan A. Rodriquez 4. 1987 5. Ivan A. Rodriguez 6. View looking northwest 7. Photo lA

1. South River Drive Historic District 2. S.W. 2nd Street 3. Ivan A. Rodriguez 4. 1987 5. Ivan A. Rodriquez 6. View looking northeast 7. Photo 2A