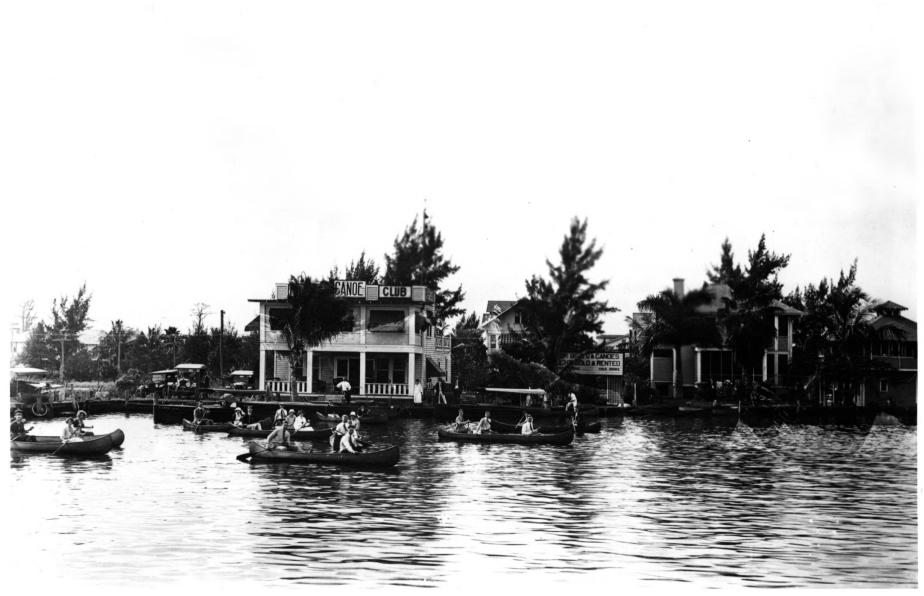

- . South River Drive Historic District 2. Miami River & S.W. 1st Street, Miami (Dade County), FL.
- 3. Unknown
- 1920's
   State Photographic Archives, Florida Collection, Tallahassee
- 6. West View Across the River, with Miami Canoe Club in Foreground, Surrounded by Existing Buildings 7.