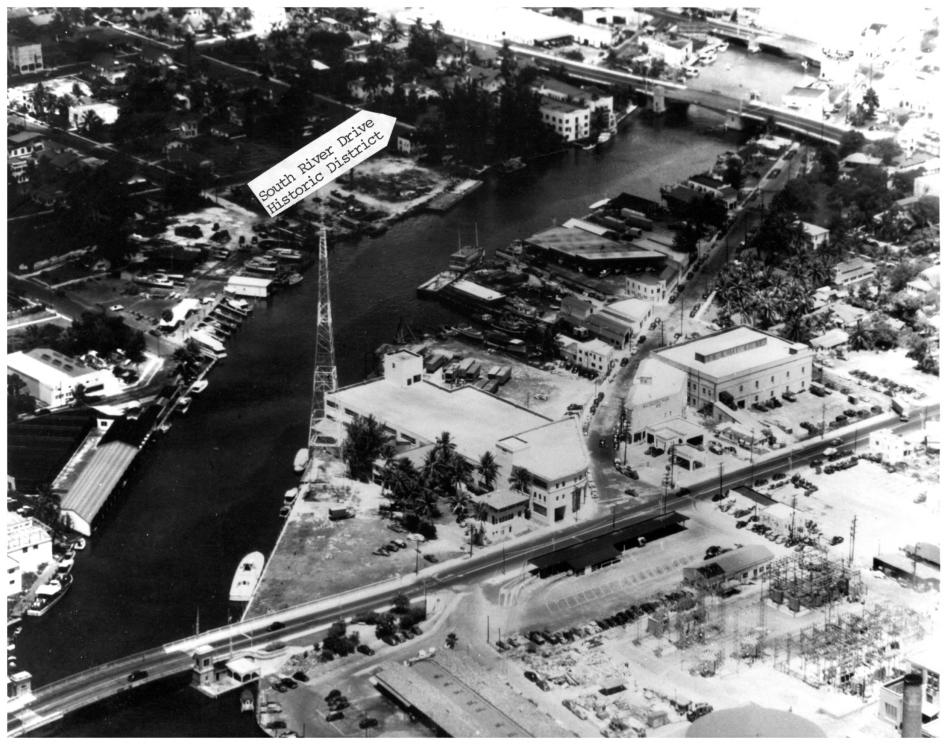

```
South River Drive Historic District
   Miami River & S.W. 1st Street Bridge, Miami
    (Dade County), FL.
    Unknown
   1930's
   Historical Association of Southern Florida
6. West View Across River, 1930's
   Photo 2 of 15
```