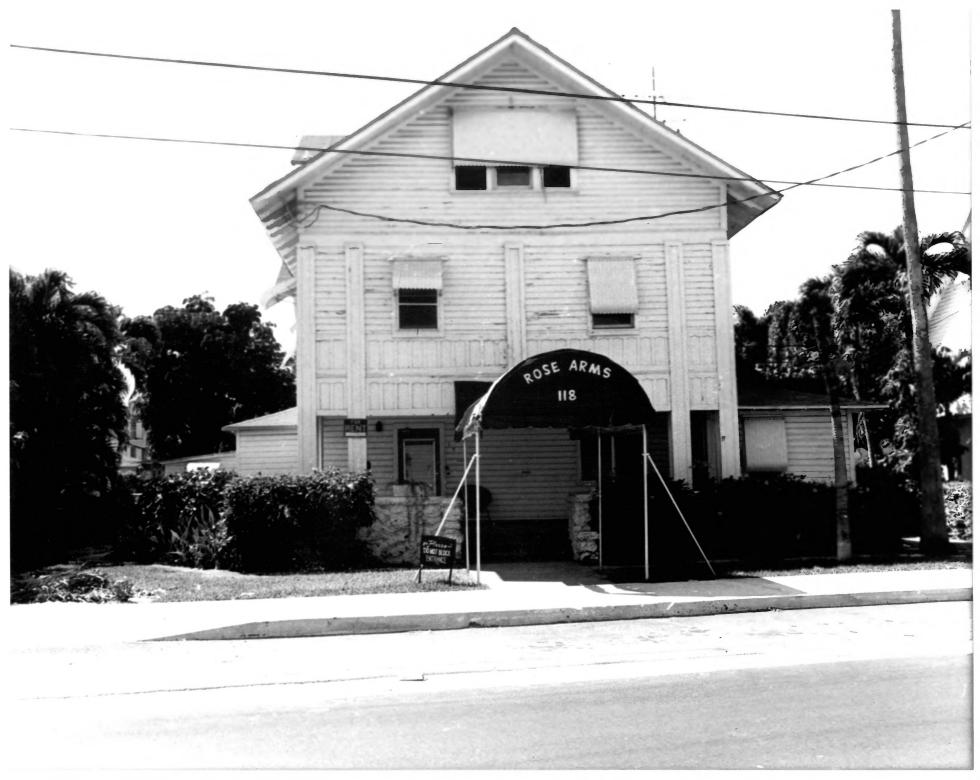

South River Drive Historic District 2. 104, 118 S.W. South River Drive, Miami (Dade County), FL. 3. Ivan A. Rodriguez 1986 5. Ivan A. Rodriguez North and East Elevations 7. Photo 5 of 15

2. 104 S.W. South River Drive, Miami (Dade County), FL. 3. Ivan A. Rodriquez 1986 5. Ivan A. Rodriguez East Elevation 7. Photo 6 of 15