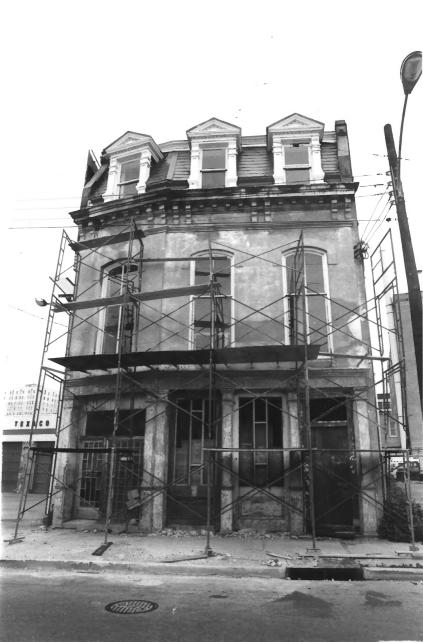

1. Louis Sincer House 2. New Orleans, La. JUN 13 1978 3. Christine Moe 4. January 1978 5. 5014 Prytania St., New Orleans, La. 6. Facade of house; carriageway entrance on left. Note cast iron pillars, original slate Mansard roof and finely detailed

dormers. Balcony is being restored.

JUL 1 2 1978

7. No. 1<sub>2</sub>3

- Louis Sincer House
   New Orleans, La.
   Christine Moe
   Jun 13 1978
   January 1978
- 5. 5014 Prytania St., New Orleans, La.6. View looking toward Prytania St. from rear of property showing slave quarters
- under renovation.