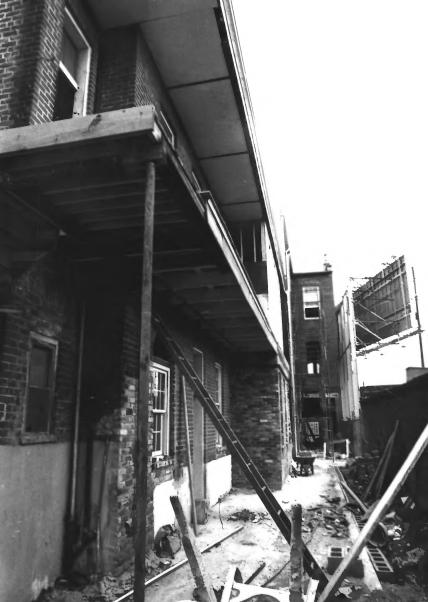

dormers. Balcony is being restored.

JUL 1 2 1978

7. No. 1<sub>2</sub>3

- Louis Sincer House
   New Orleans, La.
   Christine Moe
   Jun 13 1978
   January 1978
- 5. 5014 Prytania St., New Orleans, La.6. View looking toward Prytania St. from rear of property showing slave quarters
- under renovation.

  7. No. 2 3

onleans Panish

JUL 1 2 1978

2. New Orleans, La.
3. Christine Moe JUN 13 1978

1. Louis Sincer House

4. January 1978
5. 5014 Prytania St., New Orleans, La.
6. Interior view of walnut staircase in main building looking toward Prytania St. on second floor. House undergoing