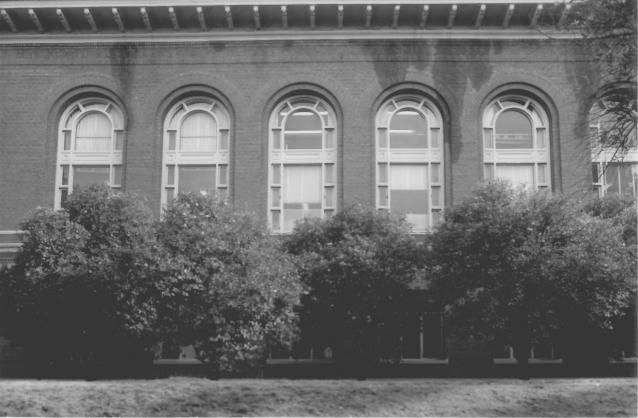

University of Arizona Old Library Building Tucson, Pima County Arizona Photo Date: 1978

Photographer: Helga Teiwes

Negative: Arizona State Museum South Facade, example of brick patterning and light fixtures flanking doorways.