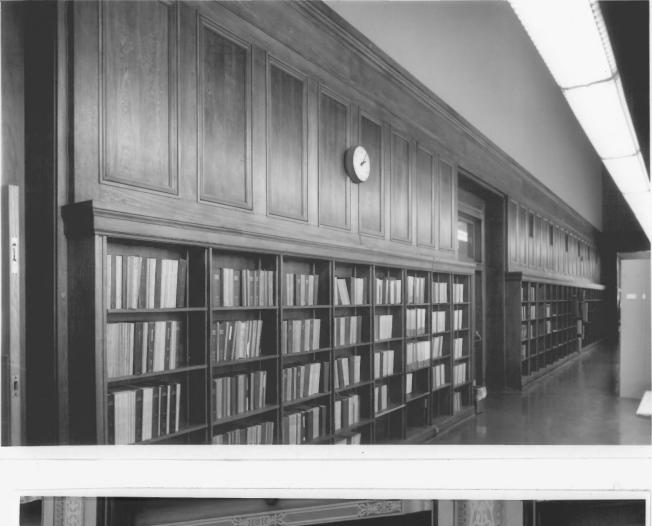

Photo 17 of 24

NOV 28 1979

University of Arizona Old Library Building Tucson, Pima County Arizona Photo date: 1978 Photographer: Helga Teiwes Negative: Arizona State Museum

Second floor, reading room, woodwork detail, north wall Photo 18 of 24