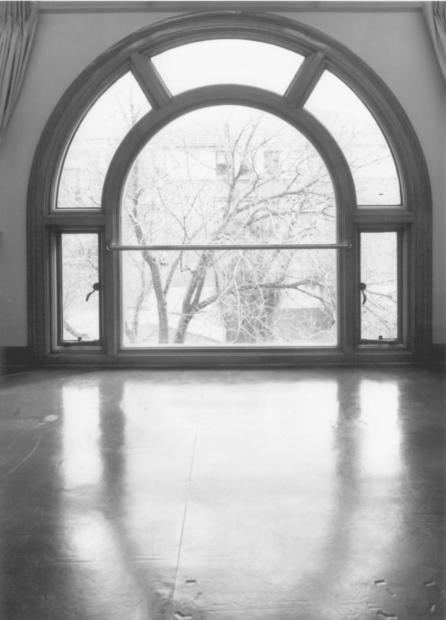

NOV 28 1979

Photo 23 of 24

University of Arizona Old Library Building Tucson, Pima County Arizona Photo Date: 1978 Photographer: Helga Teiwes Negative: Arizona State Museum Third floor arched window east wall

JUL 9 1979

NOV 28 1979

Photo 24 of 24