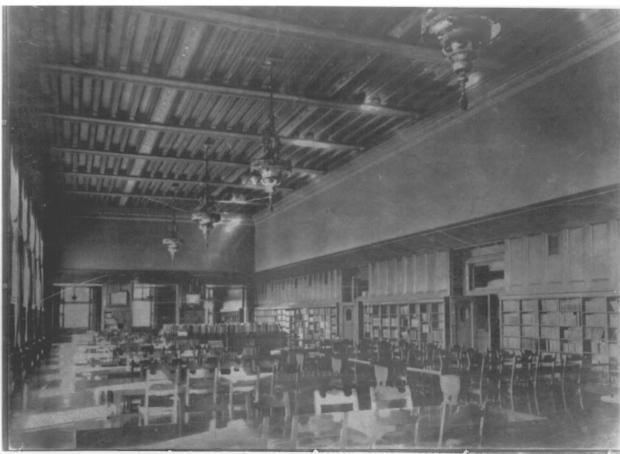

JUL 9 1979

NOV 28 1979

University of Arizona Old Library Building Tucson, Pima County Arizona
Photo Dato: 1927

Photo Date: 1927 Photographer: N/A

Negative: Arizona State Museum

Second floor, reading room, view looking west