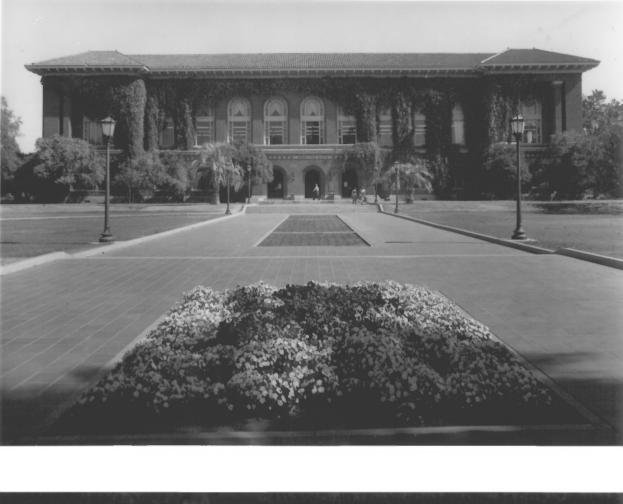

University of Arizona Old Library Building Tucson, Pima County Arizona Photo Date: 1978 Photographer: Helga Teiwes Negative: Arizona State Museum

South Facade and Tiled Entry Walk Photo 1 of 24 JUL 9 1879