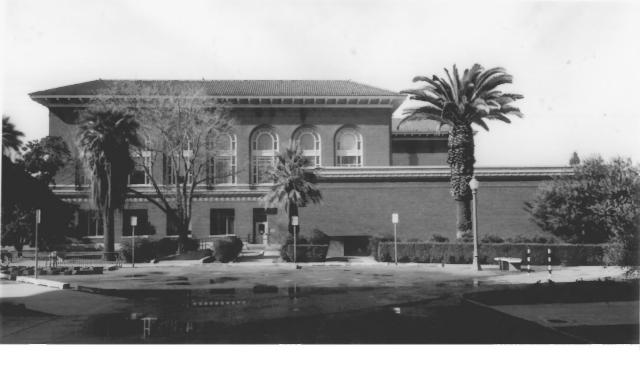

JUL 3 1973

University of Arizona Old Library Building Tucson, Pima County Arizona

Photo Date: 1978

Photographer: Helga Teiwes Negative: Arizona State Museum

East facade, original building and 1962 additions with flat roof.