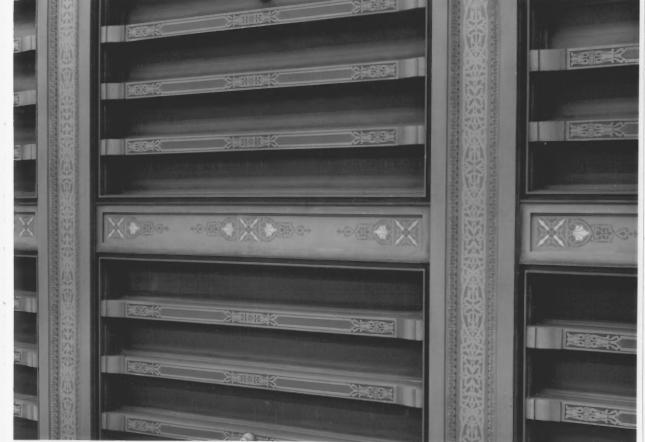

University of Arizona Old Library Building Tucson, Pima County Arizona Photo Date: 1978
Photographer: Helga Teiwes
Negative: Arizona State Museum

Negative: Arizona State Museum
Second floor, reading room, ceiling detail,
stenciled ornament.