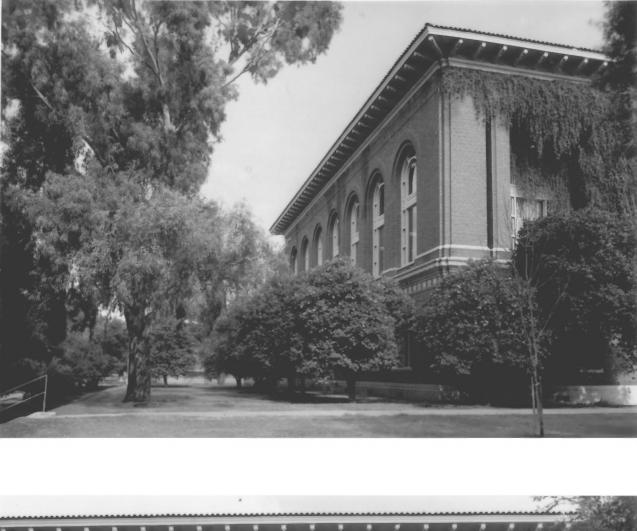

NOV 28 1979

Photo 4 of 24

University of Arizona Old Library Building Tucson, Pima County Arizona
Photo Date: 1978
Photographer: Helga Teiwes
Negative: Arizona State Museum
West facade, view looking north.

Photo 5 of 24

NOV 28 1979. JUL . 1979

University of Arizona Old Library Building Tucson, Pima County Arizona Photo Date: 1978 Photographer: Helga Teiwes Negative: Arizona State Museum

West facade.

Photo <u>6</u> of 24.