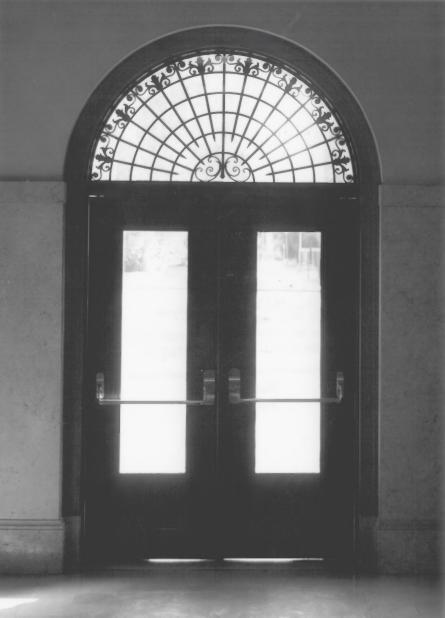

University of Arizona Old Library Building Tucson, Pima County Arizona Photo Date: 1978 Photographer: Helga Teiwes Negative: Arizona State Museum First floor lobby, center doorway. Photo 15 of 24

1979

9 1979