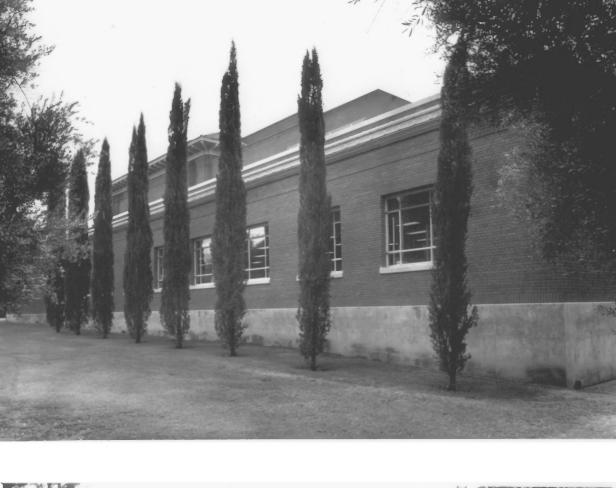

University of Arizona Old Library Building Tucson, Pima County Arizona

Photo Date: 1978

Photographer: Helga Teiwes Negative: Arizona State Museum North facade, 1962 additions

Photo 9 of 24

NOV 28 1979 JUL 9 1979

University of Arizona Old Library Building Tucson, Pima County Arizona Photo Date: 1978 Photographer: Helga Teiwes

Negative: Arizona State Museum

North facade, east end, 1962 additions.

Photo <u>10</u> of 24

NOV 28 1979

University of Arizona Old Library Building Tucson, Pima County Arizona Photo Date: 1978 Photographer: Helga Teiwes

Negative: Arizona State Museum North facade, west end, 1962 additions Photo 11 of 24

NOV 2 8 1979

JUL 9 1979

University of Arizona Old Library Building Tucson, Pima County Arizona
Photo Date: 1978

Photographer: Helga Teiwes Negative: Arizona State Museum

North facade, center, 1962 additions