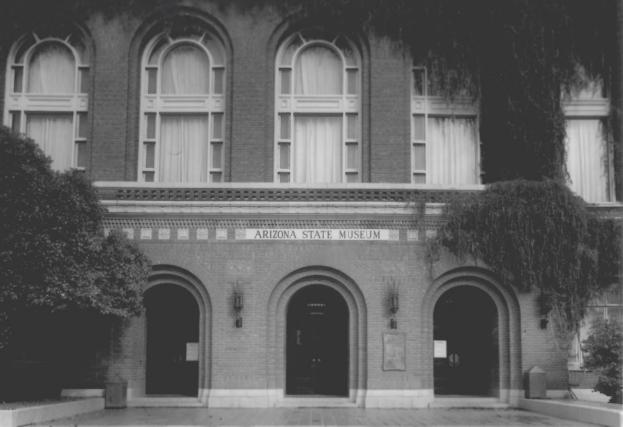

NOV 28 1979

University of Arizona Old Library Building Tucson, Pima County Arizona Photo Date: 1978

JUL 9 1979

Photographer: Helga Teiwes

Negative: Arizona State Museum South Facade, main entry.

Photo 2 of 24