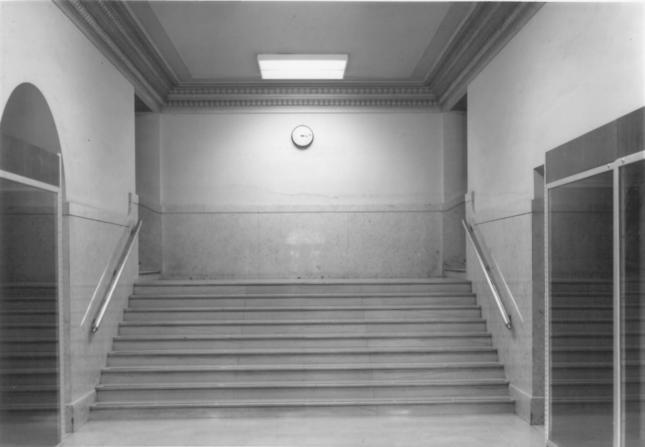

Photo <u>12</u> of 24

University of Arizona Old Library Building Tucson, Pima County Arizona Photo Date: 1978

Photographer: Helga Teiwes Negative: Arizona State Museum

Negative: Arizona State Museum
First floor lobby, stairway to second floor
Photo 13 of 24