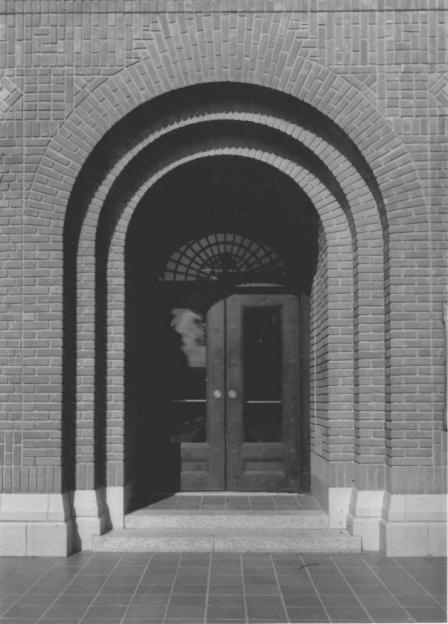

Photo <u>3</u> of 24

NOV 28 1979

University of Arizona Old Library Building Tucson, Pima County Arizona Photo Date: 1978 Photographer: Helga Teiwes Negative: Arizona State Museum South facade, example of doorway main entry.