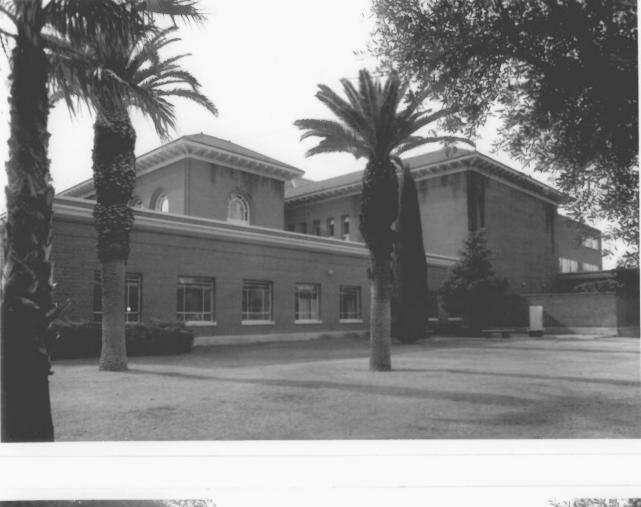

NOV 28 1979

Photo 4 of 24

University of Arizona Old Library Building Tucson, Pima County Arizona
Photo Date: 1978
Photographer: Helga Teiwes
Negative: Arizona State Museum
West facade, view looking north.

Photo 5 of 24

NOV 28 1979. JUL . 1979

University of Arizona Old Library Building Tucson, Pima County Arizona Photo Date: 1978 Photographer: Helga Teiwes Negative: Arizona State Museum

West facade.

Photo <u>6</u> of 24.