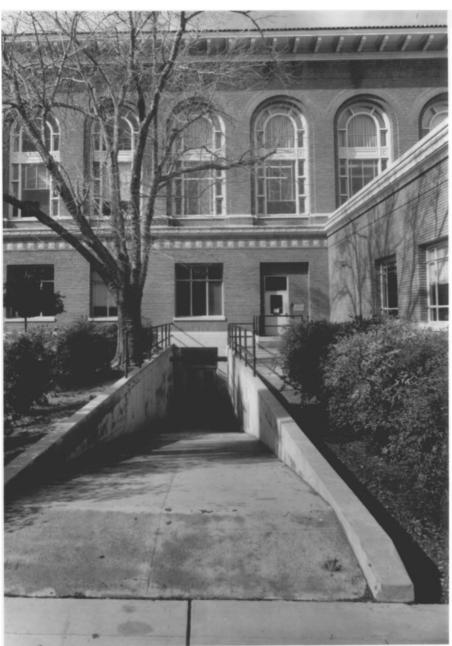

Photo 7 of 24

NOV 2 8 1979 JUL 1 179

University of Arizona Old Library Building Tucson, Pima County Arizona

Photo Date: 1978

Photographer: Helga Teiwes

Negative: Arizona State Museum

East facade, entry ramp to basement. Photo 8 of 24