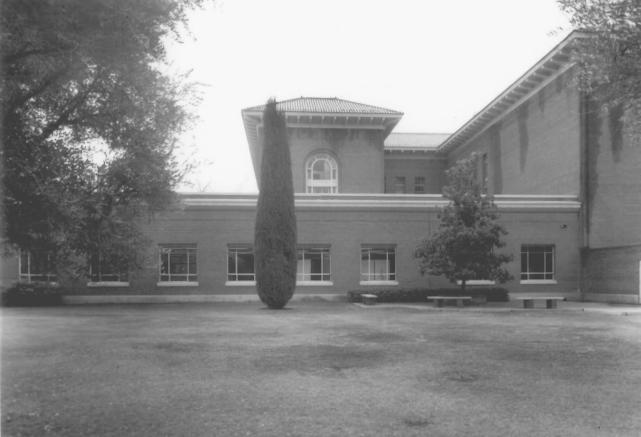

JUL 3 1973

University of Arizona Old Library Building Tucson, Pima County Arizona

Photo Date: 1978

Photographer: Helga Teiwes Negative: Arizona State Museum

East facade, original building and 1962 additions with flat roof.

Photo 7 of 24

NOV 2 8 1979 JUL 1 179

University of Arizona Old Library Building Tucson, Pima County Arizona

Photo Date: 1978

Photographer: Helga Teiwes

Negative: Arizona State Museum

East facade, entry ramp to basement. Photo 8 of 24