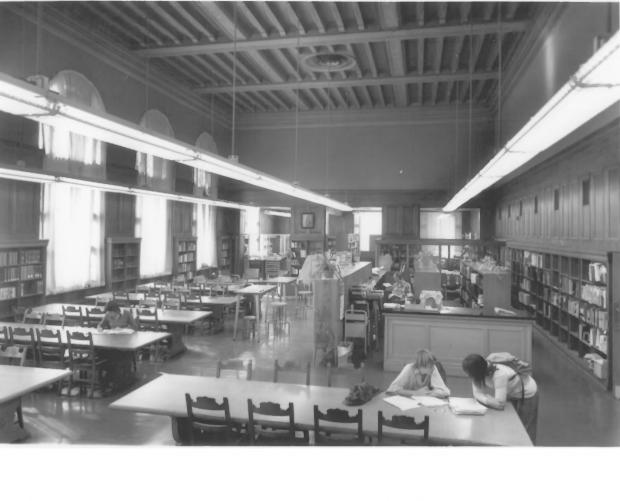

University of Arizona Old Library Building Tucson, Pima County Arizona
Photo Date: 1978
Photographer: Helga Teiwes
Negative: Arizona State Museum
Second floor, reading room, view looking west
Photo 16 of 24

JUL 9 1979

NOV 28 1979

University of Arizona Old Library Building Tucson, Pima County Arizona
Photo Dato: 1927

Photo Date: 1927 Photographer: N/A

Negative: Arizona State Museum

Second floor, reading room, view looking west