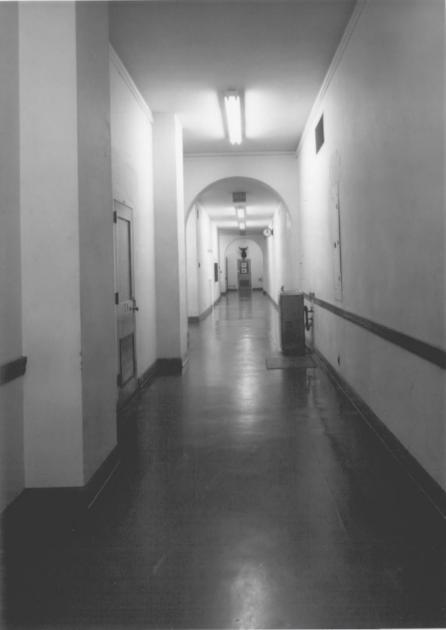

NOV 2 8 1979 JUL 9 1979

University of Arizona Old Library Building Tucson, Pima County Arizona Photo Date: 1978 Photographer: Helga Teiwes Negative: Arizona State Museum

JUL 9 1979

Third floor, main hallway looking east.