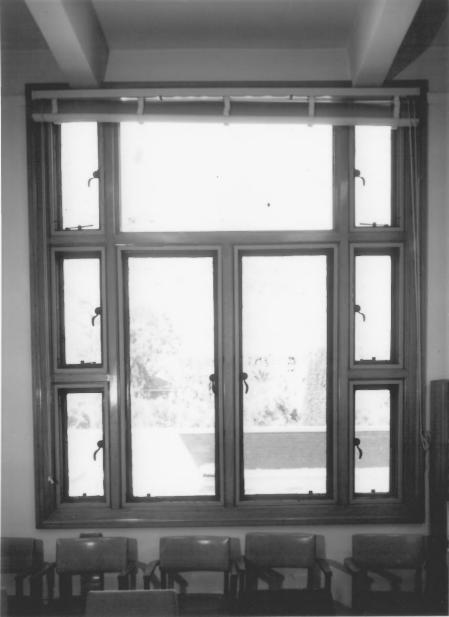

JUL 9 1979

University of Arizona Old Library Building Tucson, Pima County Arizona Photo Date: 1978 Photographer: Helga Teiwes Negative: Arizona State Museum Second floor, window, north wall Photo 21 of 24