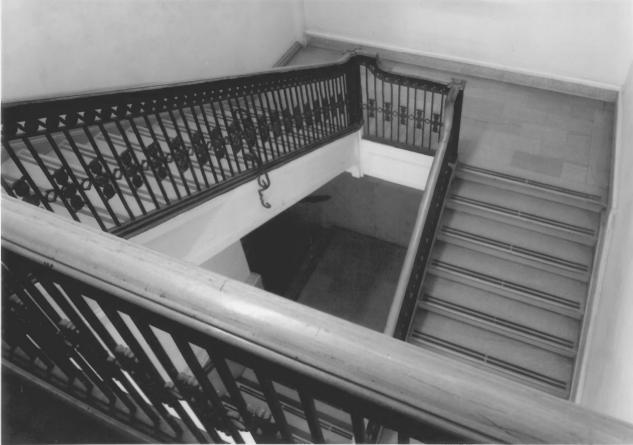

JOT a 181

University of Arizona Old Library Building Tucson, Pima County Arizona Photo Date: 1978 Photographer: Helga Teiwes Negative: Arizona State Museum Third floor, stairway from third floor. Photo 22 of 24