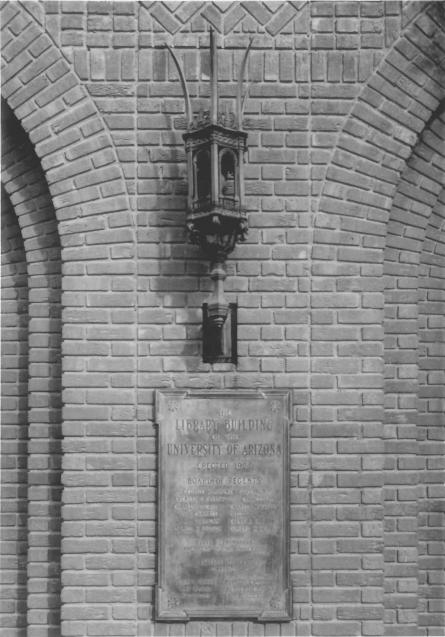

University of Arizona Old Library Building Tucson, Pima County Arizona Photo Date: 1978

Photographer: Helga Teiwes

Negative: Arizona State Museum South Facade, example of brick patterning and light fixtures flanking doorways.