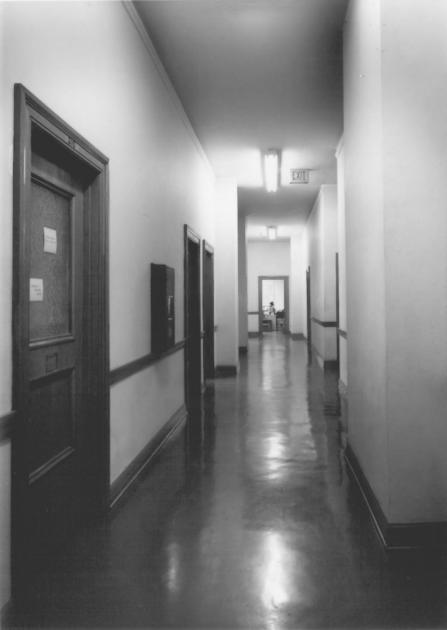

Photo 19 of 24

University of Arizona Old Library Building Tucson, Pima County Arizona Photo Date: 1978 Photographer: Helga Teiwes Negative: Arizona State Museum Second floor, west hallway looking north. Photo 20 of 24

NOV 2 8 1979 JUL 9 1979

University of Arizona Old Library Building Tucson, Pima County Arizona Photo Date: 1978 Photographer: Helga Teiwes Negative: Arizona State Museum

JUL 9 1979

Third floor, main hallway looking east.