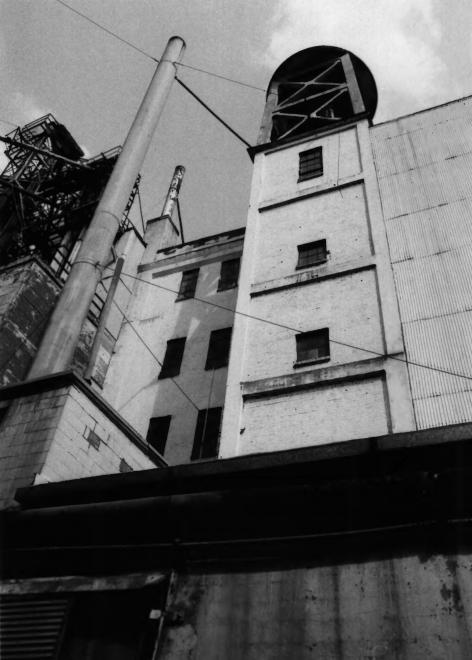

Rechecked 2/11/88

NEW RICHMOND ROLLER MILLS COMPANY 201 N. Knowles Avenue

New Richmond, St. Croix County, WI Photo by Norene Roberts; April, 1986 Neg. at WI Hist. Society, Madison View from the west at mill windows and water tower platform

Photo # 19 it 106

Rechecked 2/11/88