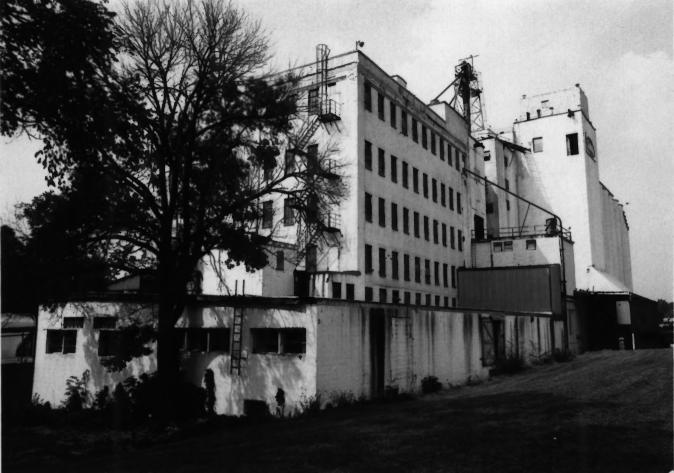

## NEW RICHMOND ROLLER MILLS (DOBOY) 201 North Knowles Street

New Richmond, St. Croix County, WI Photo by Norene Roberts; April, 1986 Neg. at WI Hist. Society, Madison View of mill, elevator and bins from the south Photo # 105 of 106