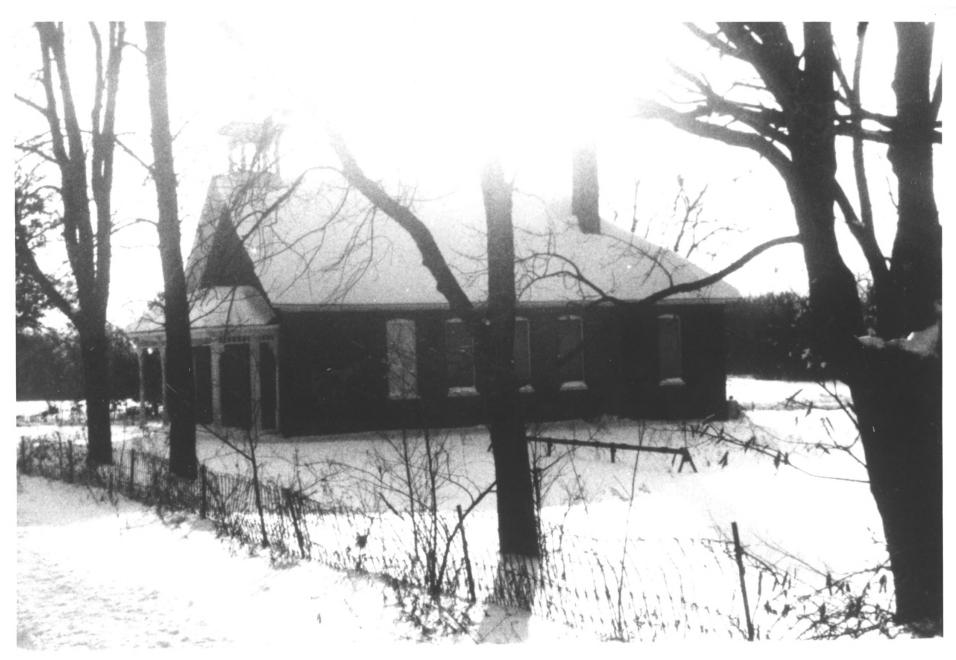

UNITED STATES DEPARTMENT OF THE INTERIOR STATE NATIONAL PARK SERVICE Minnesota NATIONAL REGISTER OF HISTORIC PLACES COUNTY Washington PROPERTY PHOTOGRAPH FORM FOR NPS USE ONLY (Type all entries - attach to or enclose with photograph) ENTRY NUMBER DATE Z 1. NAME 0 COMMON: Hay Lake School AND/OR HISTORIC: LOCATION STREET AND NUMBER: O Sec. 27. T31N. R19W CITY OR TOWN:  $\alpha$ Scandia STATE. COUNTY: CODE CODE S Minnesota 22 163 PHOTO REFERENCE Z PHOTO CREDIT: John R. Myhr DATE OF PHOTO: 1969 ш NEGATIVE FILED AT: ICC Leasing Corporation, Hamm Building, St. Paul, Minn. ш 4. IDENTIFICATION DESCRIBE VIEW, DIRECTION, ETC. north side of Hay Lake School