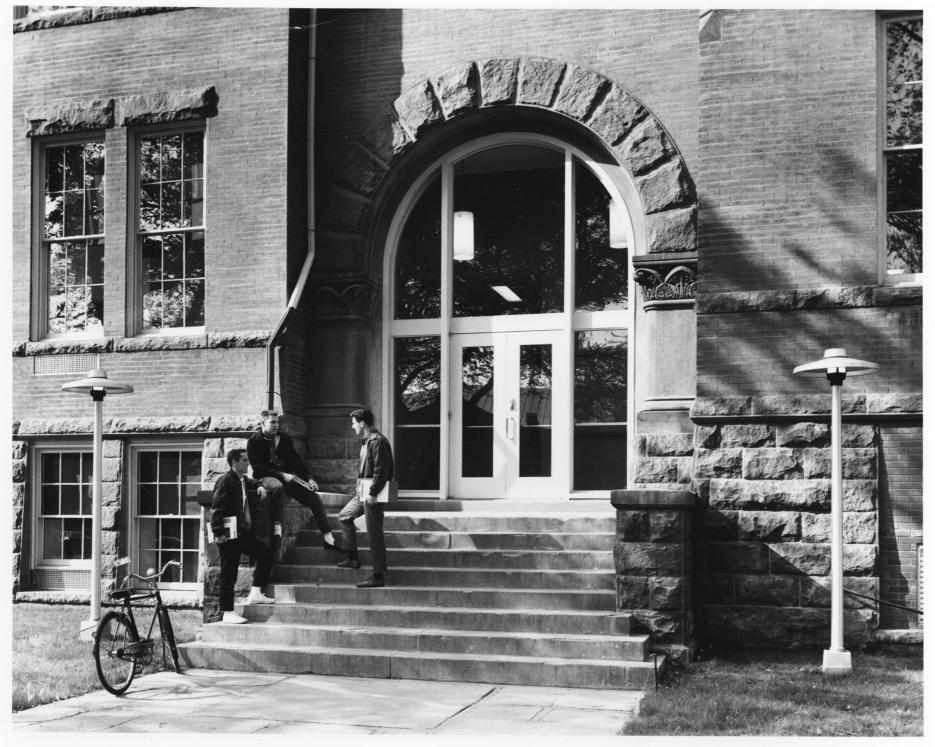

| Form No.<br>(7/72) | 10-301a UNITED STATES DEPARTMENT OF THE INTERIOR NATIONAL PARK SERVICE                          | New Jersey        |  |  |  |  |  |  |
|--------------------|-------------------------------------------------------------------------------------------------|-------------------|--|--|--|--|--|--|
|                    | NATIONAL REGISTER OF HISTORIC PLACES                                                            | Middlesex         |  |  |  |  |  |  |
|                    | PROPERTY PHOTOGRAPH FORM                                                                        | FOR NPS USE ONLY  |  |  |  |  |  |  |
| S                  | (Type all entries - attach to or enclose with photograph)                                       | ENTRY NUMBER DATE |  |  |  |  |  |  |
| 100000             | NAME .                                                                                          | 01110             |  |  |  |  |  |  |
| o _                | common: New Jersey Hall                                                                         | Dr. 4             |  |  |  |  |  |  |
| <b>⊢</b> 2.        | LOCATION                                                                                        | S MECEIVED S      |  |  |  |  |  |  |
| o ¯                | street and number:<br>73 Hamilton Street                                                        | JUL 1 2 1974      |  |  |  |  |  |  |
| <b>≥</b>           | CITY OR TOWN: New Brunswick                                                                     | REGISTE           |  |  |  |  |  |  |
| <b>-</b> S         | New Jersey code COUNTY:                                                                         | Middlesex 6 023   |  |  |  |  |  |  |
| <b>Z</b> 3.        | PHOTO REFERENCE                                                                                 | 3.0               |  |  |  |  |  |  |
| _                  | PHOTO CREDIT: Rutgers News Service                                                              |                   |  |  |  |  |  |  |
| ш                  | NEGATIVE FILED AT: Rutgers News Service                                                         |                   |  |  |  |  |  |  |
| ш<br>S             | IDENTIFICATION                                                                                  |                   |  |  |  |  |  |  |
| 0,                 | DESCRIBE VIEW, DIRECTION, ETC.                                                                  |                   |  |  |  |  |  |  |
|                    | View from the Rutgers Mall. Camera facing northwest.  Detail of entrance at the northern tower. |                   |  |  |  |  |  |  |
|                    | #19.2                                                                                           |                   |  |  |  |  |  |  |