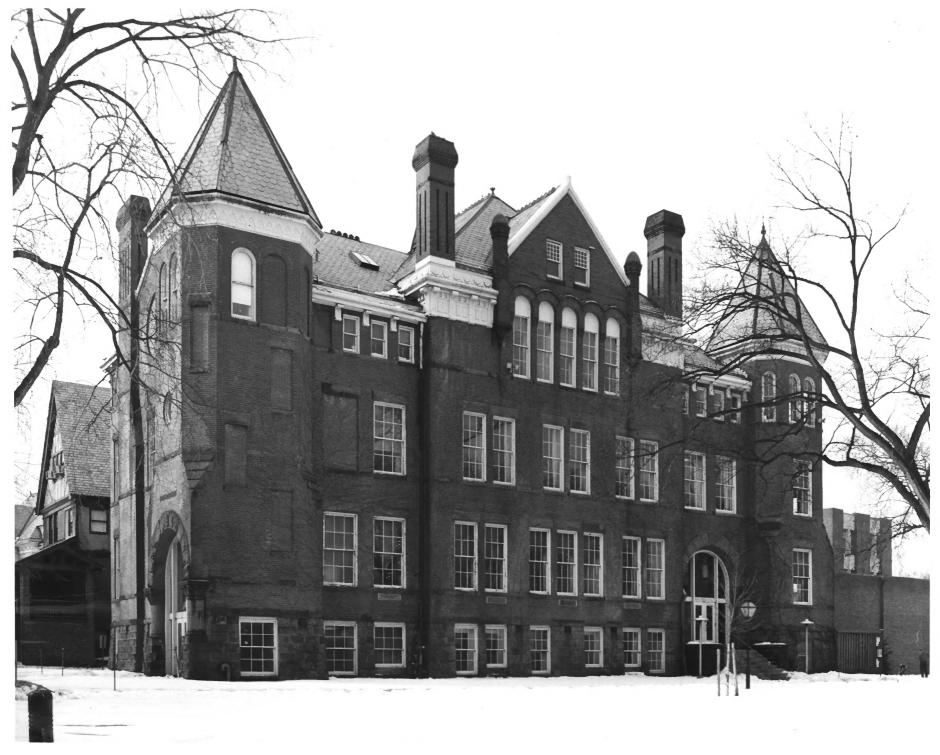

THE COVERNMENT PRINTING OFFICE 1972 TOO 150 (1440 TH. I

| Form No.<br>(7/72) | 0-301a UNITED STATES DEPARTMENT OF THE INTERIOR NATIONAL PARK SERVICE |                                              | PR               | New Jersey   |                                       |             |
|--------------------|-----------------------------------------------------------------------|----------------------------------------------|------------------|--------------|---------------------------------------|-------------|
|                    | NATIONAL                                                              | REGISTER OF HISTO                            | RIC PL           | ACES         | Middlesex                             |             |
|                    | PROPE                                                                 |                                              | FOR NPS USE ONLY |              |                                       |             |
|                    | /m 11 4.5                                                             | (- 6n1)                                      | ENTRY NUMBER     | DATE         |                                       |             |
| S                  | (Type all entries - attach to or enclose with photograph)             |                                              |                  |              | FEB 2 4 1975                          |             |
| Z 1.               | NAME .                                                                |                                              |                  |              |                                       |             |
| 0 7                | соммон: New Jer                                                       | sey Hall                                     | 1                |              | 12/11/13                              |             |
|                    | AND/OR HISTORIC:                                                      |                                              | Υ                | 011          |                                       | 1           |
| <b>⊢</b> 2.        | LOCATION                                                              |                                              |                  |              | /S' MECEIVED (3)                      |             |
| Ü                  | STREET AND NUMBER: 73 Hamil                                           | ton Street                                   |                  |              | JUL 1 2 1974                          | 1           |
| 2                  | city or fown:<br>New Brur                                             | ıswick                                       |                  |              | NATIONAL REGISTE                      |             |
| ⊢ .                | state:<br>New Jers                                                    | ey                                           | 34               | COUNTY:      | Middlesex                             | .023        |
| <b>Z</b> 3.        | PHOTO REFERENCE                                                       |                                              |                  |              | ST Z N                                |             |
| _                  | PHOTO CREDIT: Vict                                                    | or's Photography                             |                  |              |                                       |             |
|                    | DATE OF PHOTO:                                                        | 1974                                         |                  |              |                                       | 7           |
| ш                  | NEGATIVE FILED AT:                                                    | Victor's Photogray<br>718 River Road, Page 1 |                  | ay, NJ       | 08854                                 |             |
|                    | IDENTIFICATION                                                        |                                              |                  |              |                                       |             |
| 0,                 | DESCRIBE VIEW, DIRE                                                   | TION, ETC.                                   |                  |              |                                       | 1           |
|                    | 42.52                                                                 | View of northeast<br>Camera facing wes       |                  | e (front)    | ) of New Jersey Hall.                 |             |
| Maria I            | To a of de                                                            |                                              |                  | -t⁄r u.s. Go | VERNMENT PRINTING OFFICE: 1973-729-15 | 2/1446 Ⅲ -I |