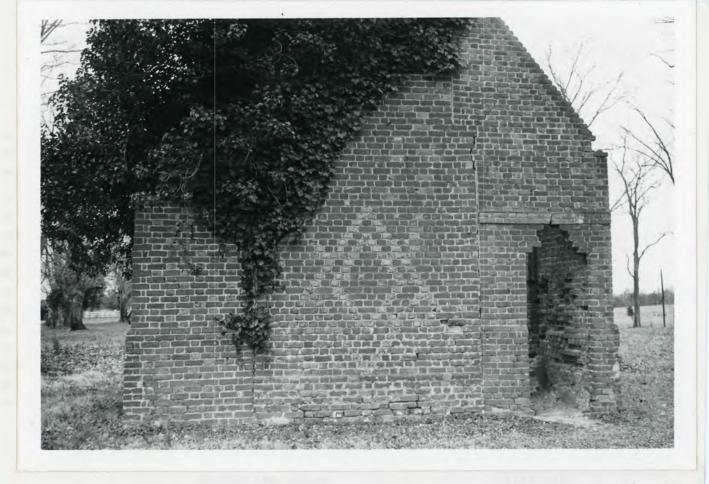

| eper of The               | National F | Register         | -    |

9. MAJOR BIBLIOGRAPHICAL REFERENCES

Date June 2, 1969



#### UNITED STATES DEPARTMENT OF THE INTERIOR NATIONAL PARK SERVICE

## NATIONAL REGISTER OF HISTORIC PLACES PROPERTY PHOTOGRAPH FORM

(Type all entries - attach to or enclose with photograph)

| STATE           |        |
|-----------------|--------|
| Virginia        | -      |
| COUNTY          |        |
| Henrico         |        |
| FOR NPS USE ON  | ILY    |
| ENTRY NUMBER    | DATE   |
| 60.11, 40, 2005 | Illaka |

|    | 69.11.45.8085 11/1.                                                          |
|----|------------------------------------------------------------------------------|
| 1. | NAME:                                                                        |
|    | COMMON: Malvern Hill                                                         |
|    | and/or historic: Mal