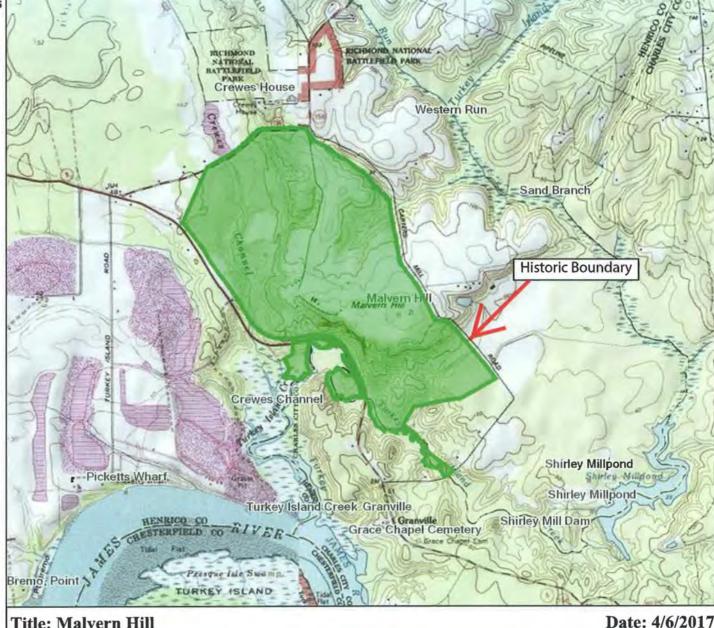

Additional Documentation Approved                                                                    |  |  |  |
| Reviewer Edson              | Beall Olym Discipline Historian                                                                      |  |  |  |
| Telephone                   | Date 6.5-17                                                                                          |  |  |  |
| DOCUMENTATION               | see attached comments : No see attached SLR : No                                                     |  |  |  |

If a nomination is returned to the nomination authority, the nomination is no longer under consideration by the

National Park Service.



Virginia Cultural Resource Information System

#### TOPOGRAPHIC MAP

Malvern Hill Henrico County DHR No. 043-0008



Feet

0 600120018002400 1:36,112 / 1"=3,009 Feet Title: Malvern Hill

DISCLAIMER: Records of the Virginia Department of Historic Resources (DHR) have been gathered over many years from a variety of sources and the representation depicted is a cumulative view of field observations over time and may not reflect current ground conditions. The map is for general information purposes and is not intended for engineering, legal or other site-specific uses. Map may contain errors and is provided "as-is". More information is available in the DHR Archives located at DHR's Richmond office.

Notice if AE sites:Locations of archaeological sites may be sensitive the National Historic Preservation Act (NHPA), and the Archaeological Resources Protection Act (ARPA) and Code of Virginia §2.2-3705.7 (10).