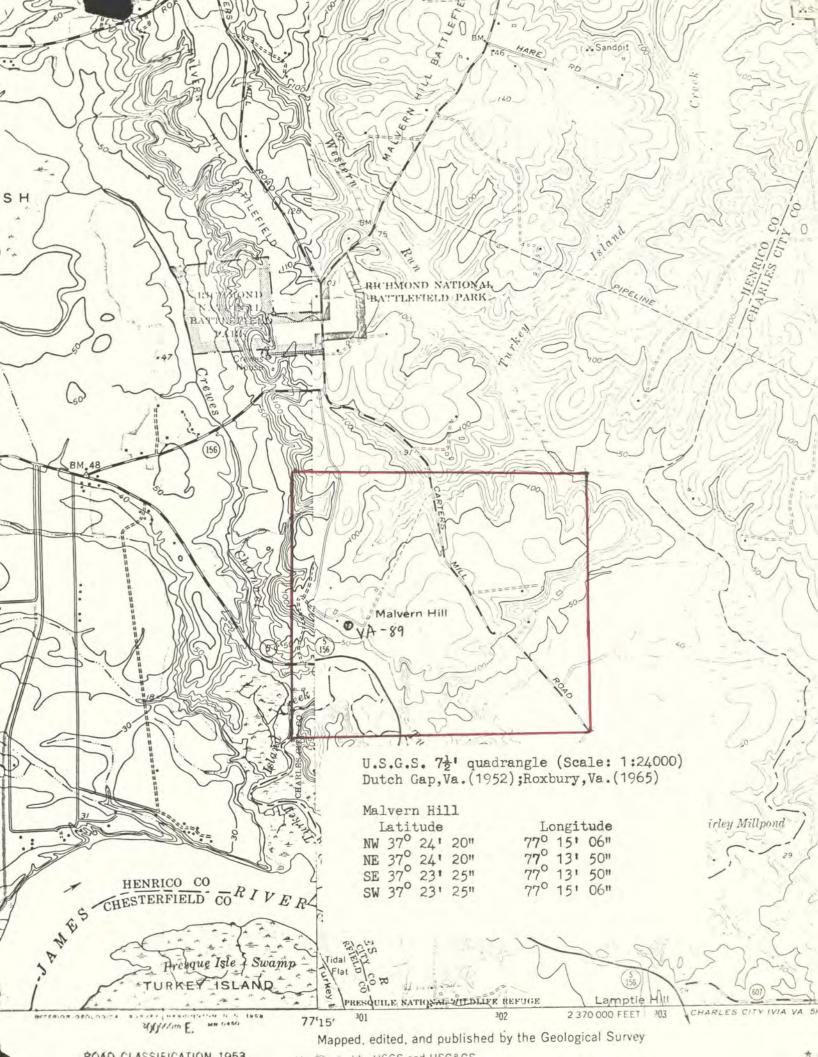

| tou        |
| 4. REQUIREMENTS                      | UU1 10 ISS                                                               |            |
| TO BE INCLUDED ON ALL MAPS           | IFI NATIONA                                                              | 1-1        |
| Property broundaries where required. | REGIST-                                                                  | (20)       |
| 2. North arrow.                      | L'OL WEGIG                                                               | 44         |
| Latitude and longitude reference.    |                                                                          | 9/         |
| 3. Latitude and longitude reference. | X GITTED V                                                               |            |



Pot 1952)

Roy 1953)

Roy 1965

### National Register of Historic Places

#### Note to the record

Additional Documentation: 2017

## UNITED STATES DEPARTMENT OF THE INTERIOR NATIONAL PARK SERVICE

#### NATIONAL REGISTER OF HISTORIC PLACES EVALUATION/RETURN SHEET

| Requested Action:           | Additional Documentation                                                                             |  |  |  |
|-----------------------------|------------------------------------------------------------------------------------------------------|--|--|--|
| Property Name:              | Malvern Hill                                                                                         |  |  |  |
| Multiple Name:              |