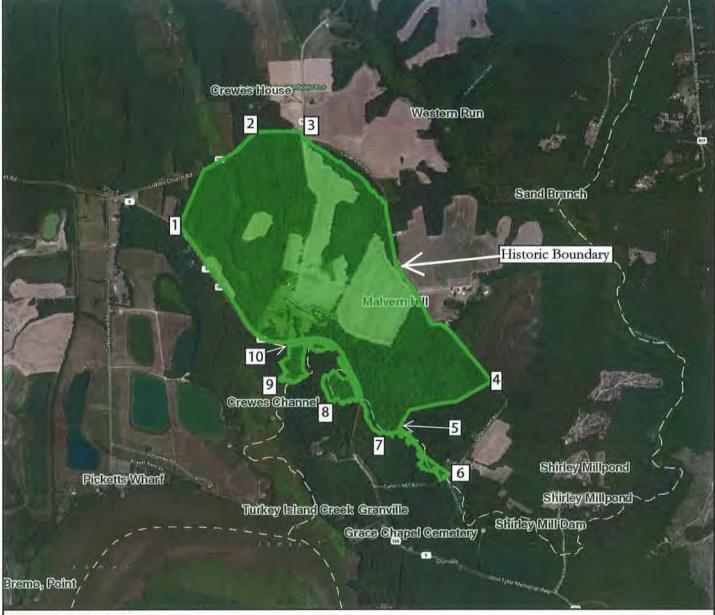

may threaten archaeological sites and historic resources.



## \\-CRIS

Virginia Cultural Resource Information System

#### LOCATION MAP

Malvern Hill

Henrico County

DHR No. 043-0008

#### **Location Coordinates:**

1. Latitude: 37.403730

Longitude: -77.260470

2. Latitude: 37.410820

Longitude: -77.253270

3. Latitude: 37.410550

Longitude: -77.249150

4. Latitude: 37.392680

Longitude: -77.231980

1 47 4000TO

5. Latitude: 37.389270

Longitude: -77.239880

6. Latitude: 37.385870

Longitude: -77.235760

7. Latitude: 37.388870

1. Lautude. 31.300010

Longitude: -77.242280

8. Latitude: 37.910500

Longitude: -77.246660

9. Latitude: 37.392750

Longitude: -77.251210

Bongitude. 77.251210

10. Latitude: 37.395280

Longitude: -77.250370



Feet

0 6001200 8002400 1:36,112 / 1"=3,009 Feet



Title: Malvern Hill

Date: 4/6/2017

DISCLAIMER: Records of the Virginia Department of Historic Resources (DHR) have been gathered over many years from a variety of sources and the representation depicted is a cumulative view of field observations over time and may not reflect current ground conditions. The map is for general information purposes and is not intended for engineering, legal or other site-specific uses. Map may contain errors and is provided "as-is". More information is available in the DHR Archives located at DHR's Richmond office.

Notice if AE sites:Locations of archaeological sites may be sensitive the National Historic Preservation Act (NHPA), and the Archaeological Resources Protection Act (ARPA) and Code of Virginia §2.2-3705.7 (10). Release of precise locations may