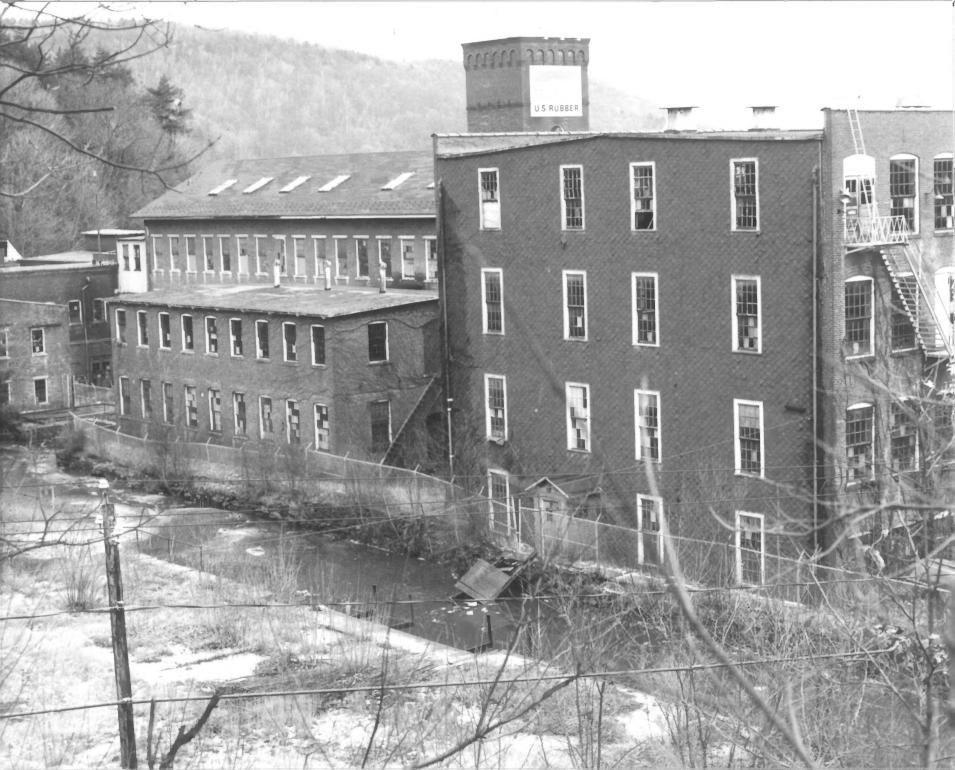

Photograph 1 American Hard Rubber Co. (Home woollen Co. - Beacon Falls Rubber Shoe) Beacon Falls CT 4/84 A. Gilchrist photo Neg. on file CT Historical Commission View northeast from Main Street L to R: Buildings 11, 10, 9, 1, 2, 4