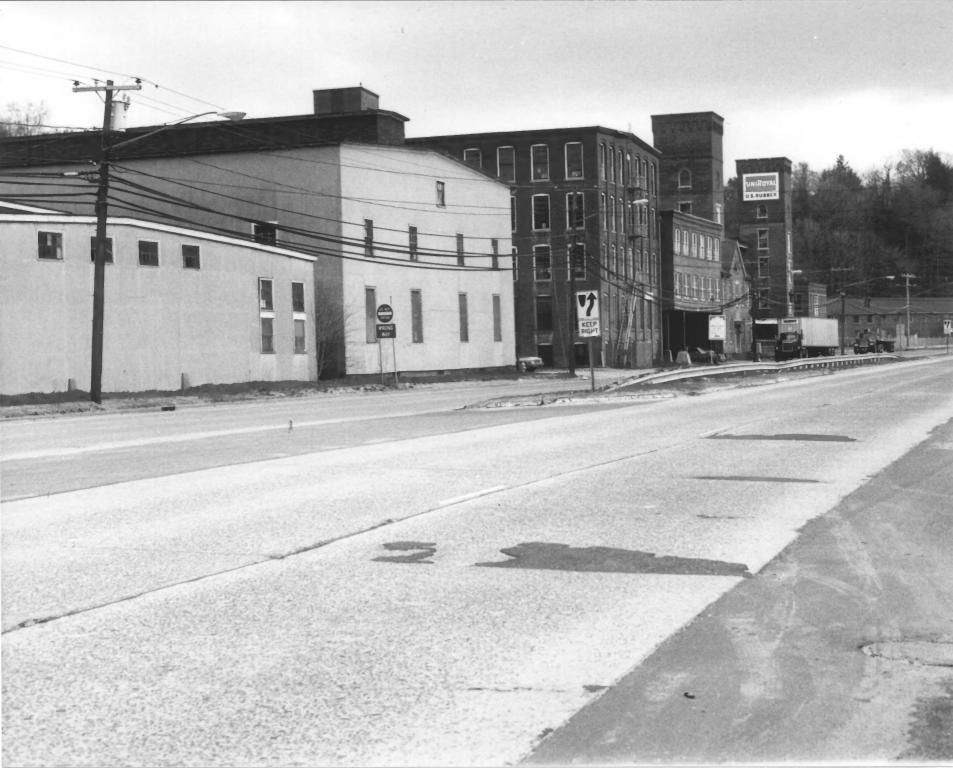

Photograph 1 American Hard Rubber Co. (Home woollen Co. - Beacon Falls Rubber Shoe) Beacon Falls CT 4/84 A. Gilchrist photo Neg. on file CT Historical Commission View northeast from Main Street L to R: Buildings 11, 10, 9, 1, 2, 4