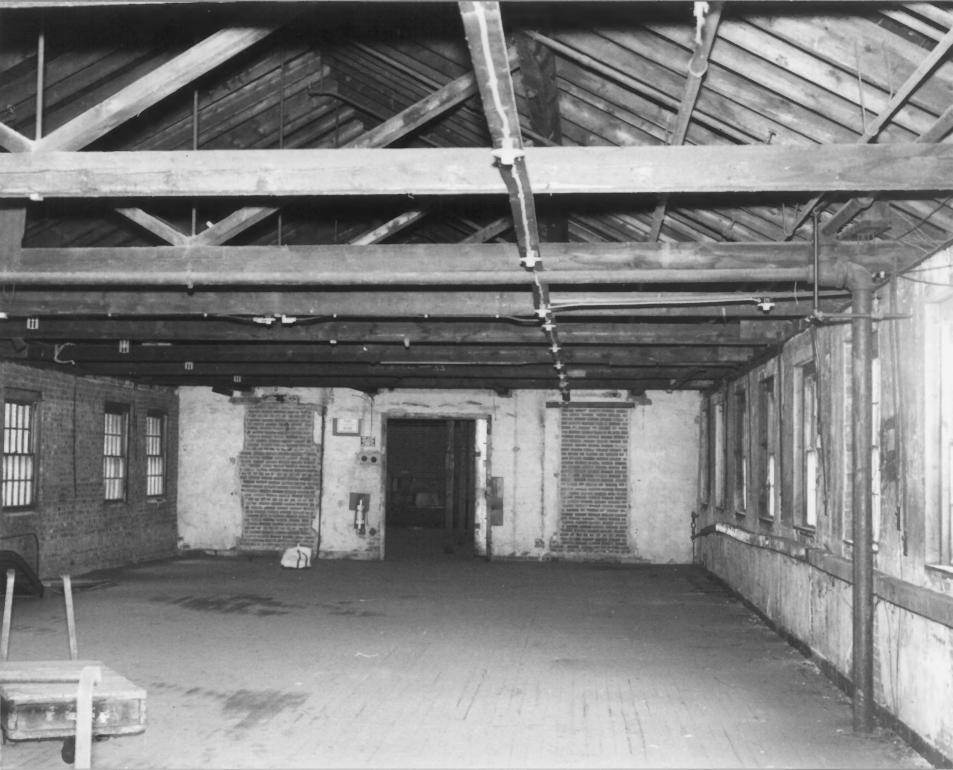

Photograph 6 American Hard Rubber Co. (Home Woollen - Beacon Falls Rubber Shoe Co.) Beacon Falls CT 4/84 A. Gilchrist photo Negative on file Ct Historical Commission "Dynamo House" attic interior

Photograph 7 American Hard Rubber - (Home Woollen - Beacon Falls Rubber Shoe Co.) Beacon Falls CT 4/84 A. Gilchrist photo Negative on file Ct Historical Commission View east of front, looking across bridge over Naugatuck River L to R: Buildings 11, 16, 9, 10 (partially obscured), 1, 2 (behind bridge)