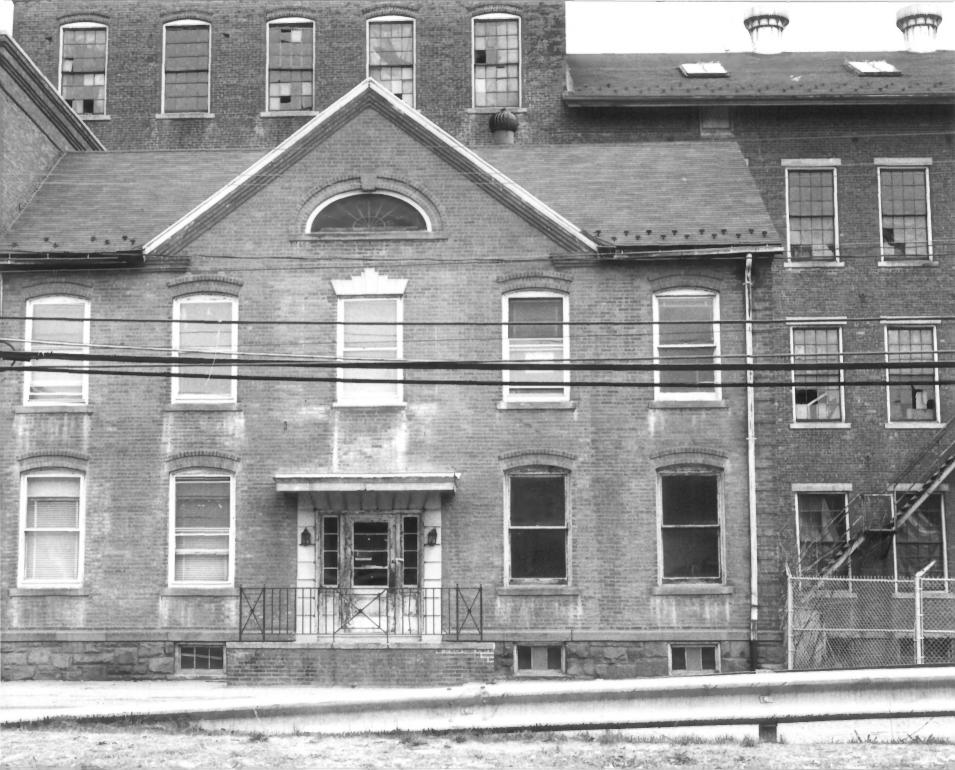

Photograph 8 American Hard Rubber Co. Home Woollen - Beacon Falls Rubber Shoe Co.) Beacon Falls CT 4/84 A. Gilchrist photo Negative on file CT Historical Commission Office (Building No. 10), front

Phtograph 9 American Hard Rubber Co. (Home Woollen Co. - Beacon Falls Rubber Shoe 'Co.) Beacon Falls CT 4/84 A. Gilchrist photo Negative on file CT Historical Commission View southeast of front, across Main Street L to R: Buildings 13, 12, 11, 16, 10, towers. 4 and 7