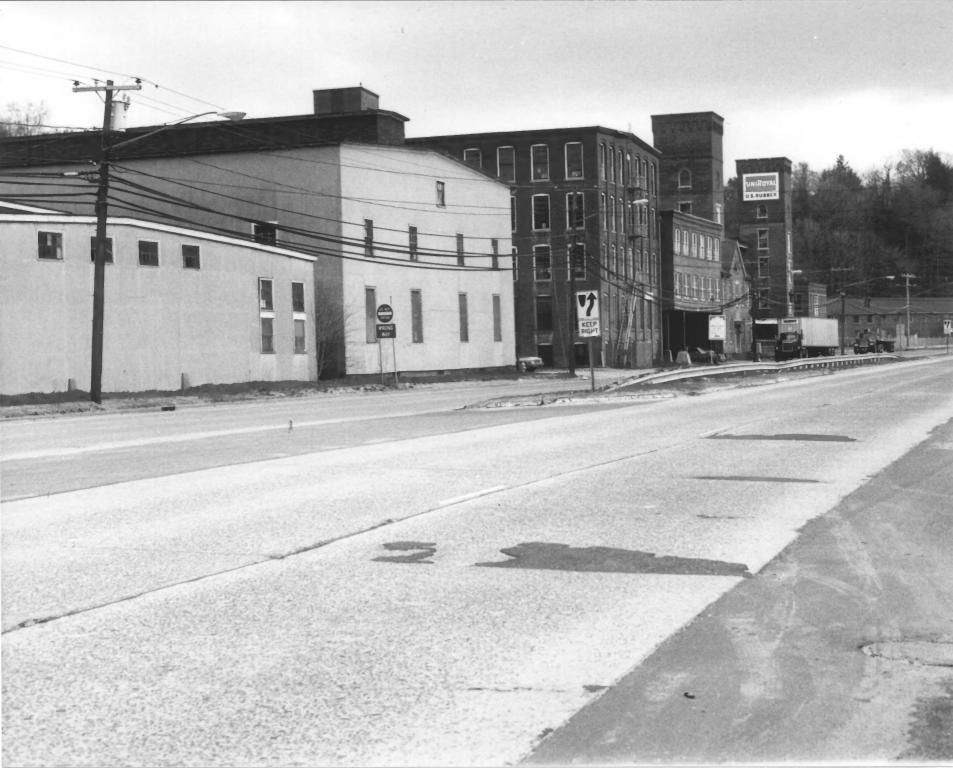

Photograph 8 American Hard Rubber Co. Home Woollen - Beacon Falls Rubber Shoe Co.) Beacon Falls CT 4/84 A. Gilchrist photo Negative on file CT Historical Commission Office (Building No. 10), front

Phtograph 9 American Hard Rubber Co. (Home Woollen Co. - Beacon Falls Rubber Shoe 'Co.) Beacon Falls CT 4/84 A. Gilchrist photo Negative on file CT Historical Commission View southeast of front, across Main Street L to R: Buildings 13, 12, 11, 16, 10, towers. 4 and 7