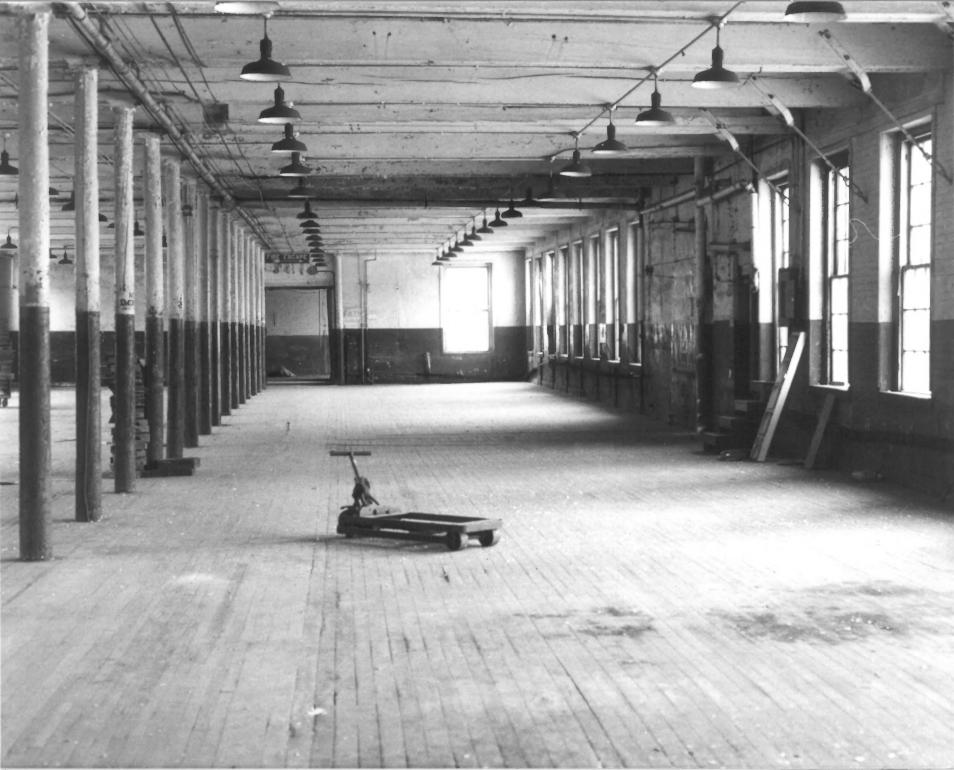

Photograph 2 American Hard Rubber Co. (Home Woollen - Beacon Falls Rubber Shoe Co.) Beacon Falls CT 4/84 A. Gilchrist photo Neg. on file CT Historical Commission Typical interior, Building 2

Photograph 3 American Hard Rubber Company (Home Woollen - Beacon Falls Rubber Shoe) Beacon Falls CT 4/84 A. Gilchrist photo Neg. on file CT Historical Commission Interior, attic, Building Nos. 1 and 2