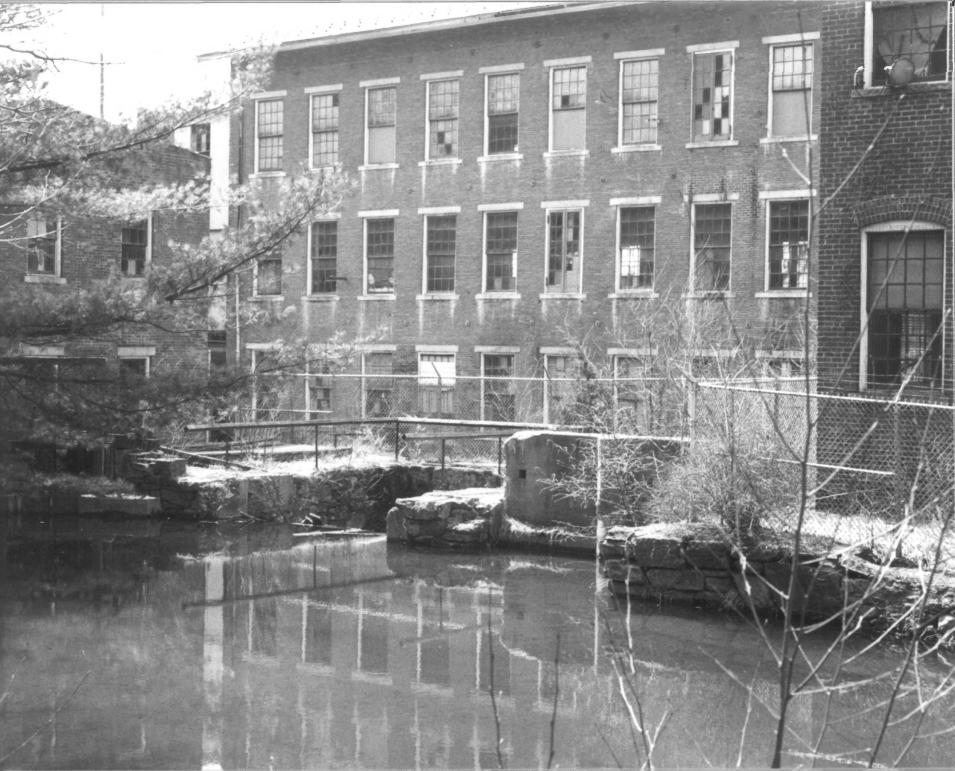

Photograph 4 American Hard Rubber Company (Home Woollen - Beacon Falls Rubber Shoe Co.) Beacon Falls. CT 4/84 A. Gilchrist photo Negative on file CT Historical Commission View Southwest of back of Buildings 2, 1 and No. 1 Ell. showing canal and dam