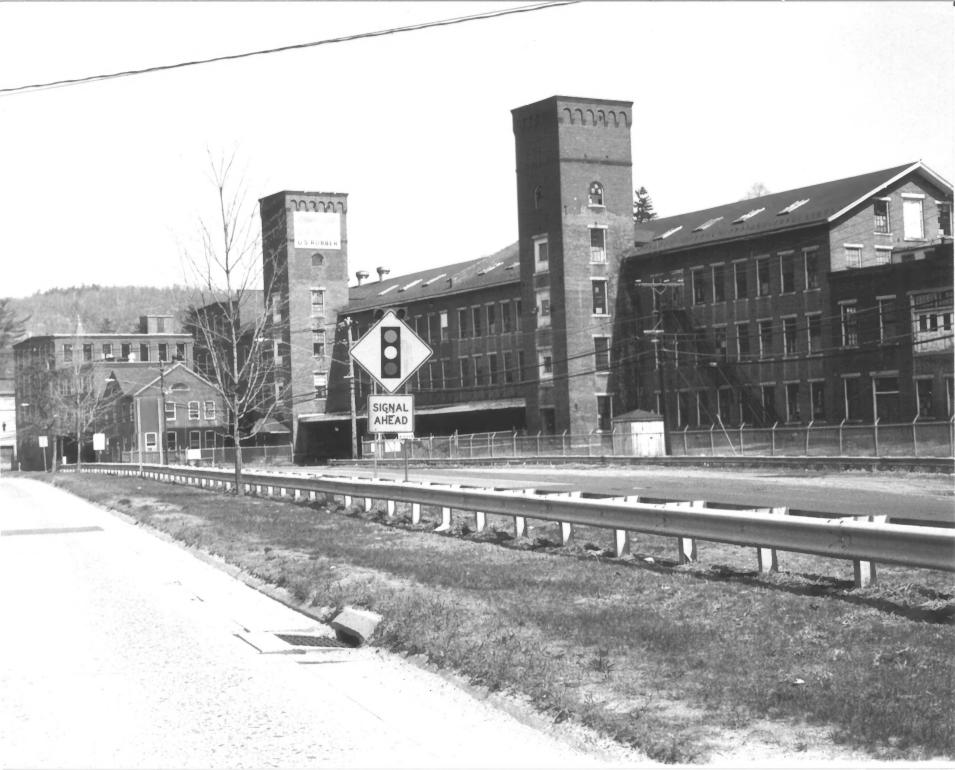

Photograph 1 American Hard Rubber Co. (Home woollen Co. - Beacon Falls Rubber Shoe) Beacon Falls CT 4/84 A. Gilchrist photo Neg. on file CT Historical Commission View northeast from Main Street L to R: Buildings 11, 10, 9, 1, 2, 4