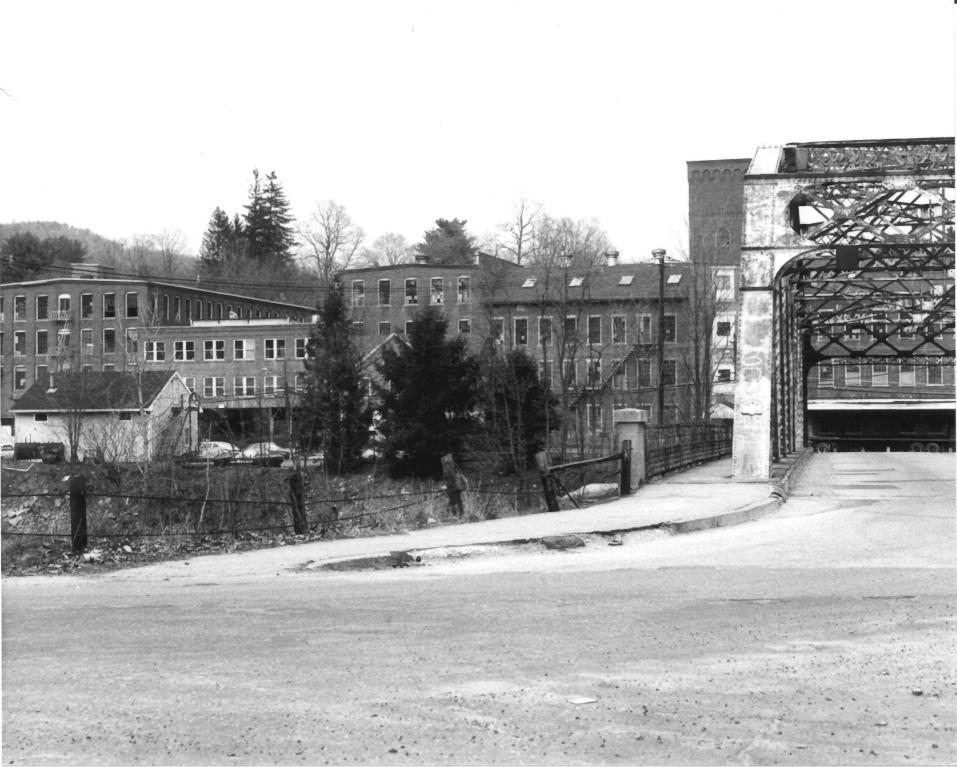

Photograph 6 American Hard Rubber Co. (Home Woollen - Beacon Falls Rubber Shoe Co.) Beacon Falls CT 4/84 A. Gilchrist photo Negative on file Ct Historical Commission "Dynamo House" attic interior

Photograph 7 American Hard Rubber - (Home Woollen - Beacon Falls Rubber Shoe Co.) Beacon Falls CT 4/84 A. Gilchrist photo Negative on file Ct Historical Commission View east of front, looking across bridge over Naugatuck River L to R: Buildings 11, 16, 9, 10 (partially obscured), 1, 2 (behind bridge)