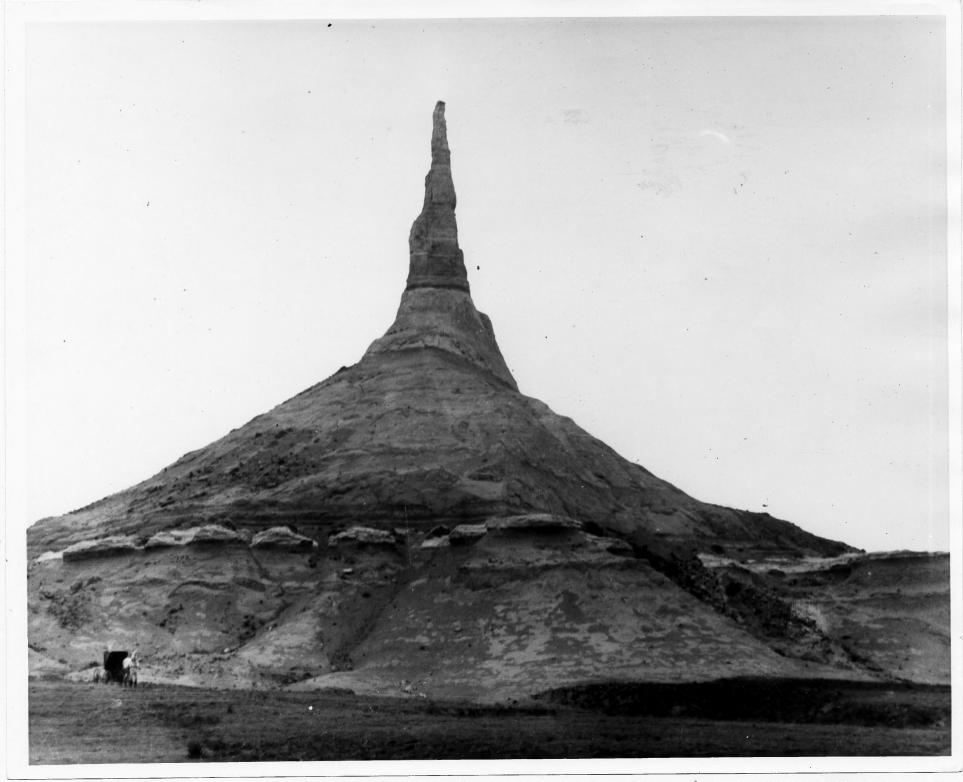

> Should this material be reproduced or displayed credit must be given to the Nebraska State Mistorical Society, Lincoln ONE USE ONLY

#3 - Chimney Rock
Nebraska State Historical Society
#C538-45
June 1940
View of Chimney Rock looking North
SEP 24 1976