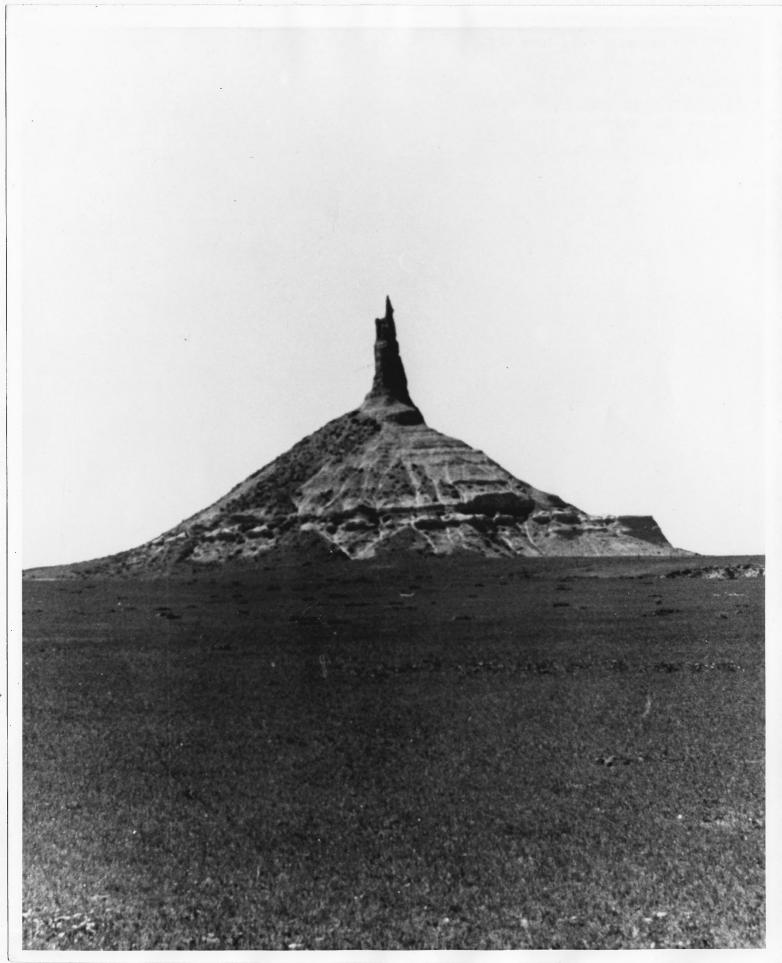

Should this material be reproduced or displayed credit must be given to the Nebraska State Historical Society, Lincoln ONE USE ONLY

#4 - Chimney Rock
Photo by Kenneth Kopta, Sep. 1969
Nebraska State Historical Society
#C538-69
View of Chimney Rock looking
South
SEP 24 1976