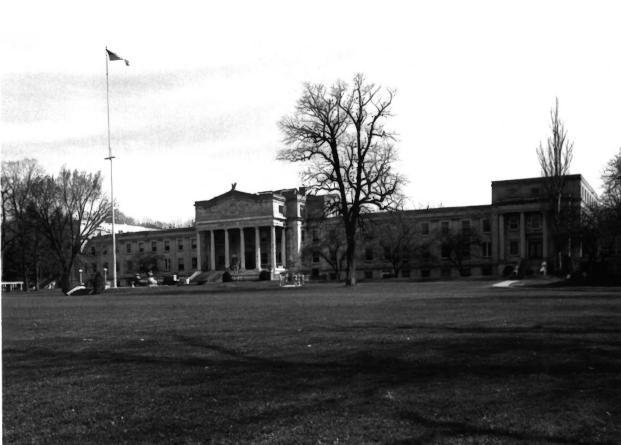

DAVIDSON HALL, NORTHWESTERN MILITARY AND NAVAL ACADEMY. 550 South Shore Drive, Lake Geneva, Walworth County, WI. Photo by T. F. Heggland, May 1986. Neg. at WI Hist. Society. View from north. Photo #3 of 4.