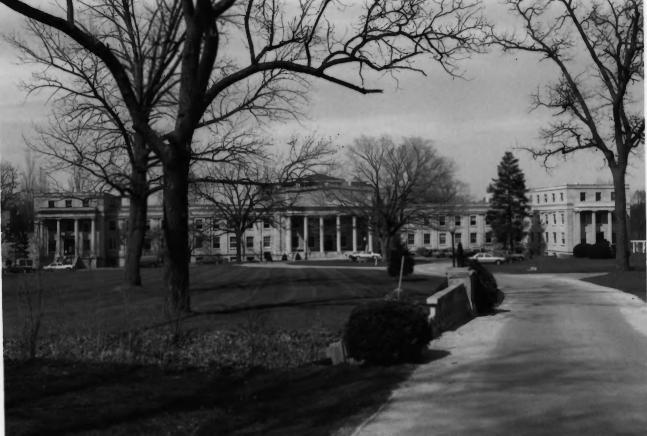

DAVIDSON HALL, NORTHWESTERN MILITARY AND NAVAL ACADEMY. 550 South Shore Drive, Lake Geneva, Walworth County, WI. Photo by T. F. Heggland, May 1986. Neg. at WI Hist. Society. View from south. Photo #1 of 4.