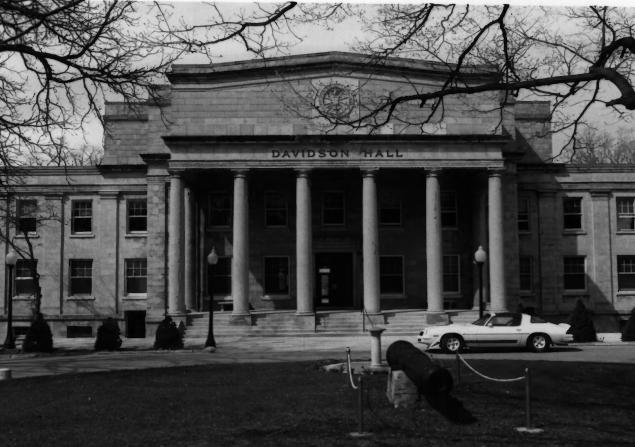

## FEB 9 1987

DAVIDSON HALL, NORTHWESTERN MILITARY AND NAVAL ACADEMY. 550 South Shore Drive, Lake Geneva, Walworth County, WI. Photo by T. F. Heggland, May 1986. Neg. at WI Hist. Society. View from south. Photo #2 of 4.