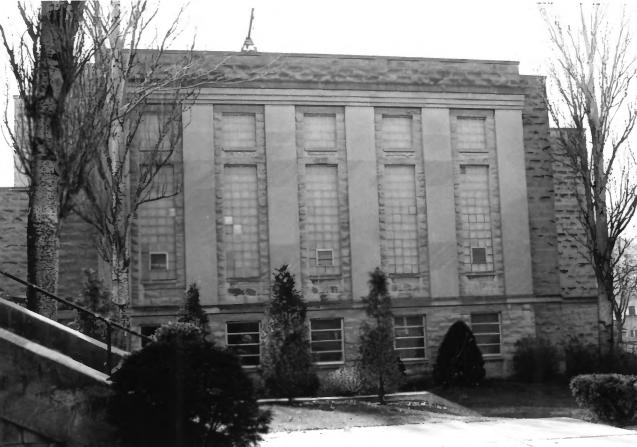

## FEB 9 1987

DAVIDSON HALL, NORTHWESTERN MILITARY AND NAVAL ACADEMY. 550 South Shore Drive, Lake Geneva, Walworth County, WI. Photo by T. F. Heggland, May 1986. Neg. at WI Hist. Society. View from east. Photo #4 of 4.