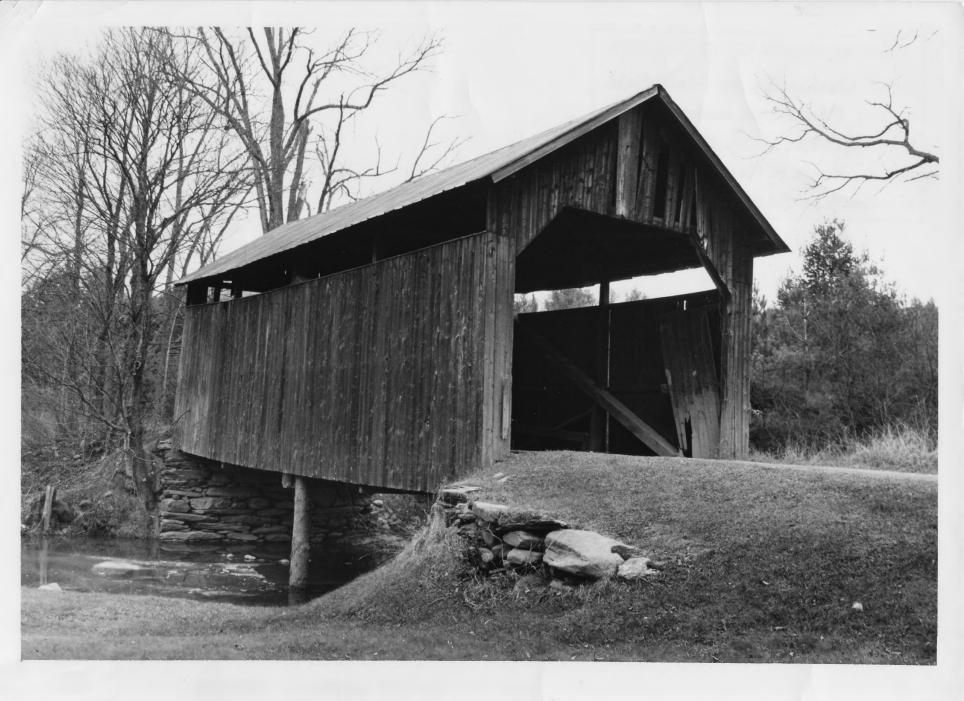

VERMONT DIVISION OF HISTORIC SITES

COUNTY Washington TOWN Waitsfield SUBJECT Pine Brook covered bridge

DATE....

CREDIT

VIEW S

FORM 10-301 A

UNITED STATES DEPARTMENT OF THE INTERIOR NATIONAL PARK SERVICE

## NATIONAL REGISTER OF HISTORIC PLACES PROPERTY PHOTOGRAPH FORM

(Type all entries - attach to or enclose with photograph)

| 1. NAME                        |                        |                                |
|--------------------------------|------------------------|--------------------------------|
| COMMON                         | AND/OR HISTORIC        | NUMERIC CODE (Assigned by NPS) |
| Pińe Brook Covered Bridge      |                        | 4 0 1074                       |
|                                |                        | JUN 1 3 1974                   |
| 2. LOCATION                    |                        |                                |
| STATE                          | COUNTY                 | TOWN                           |
| Vermont                        | Washington             | Waitsfield                     |
| STREET AND NUMBER              |                        |                                |
|                                |                        |                                |
| Town road across Pine Bro      | ok, 1.2 miles north of | Waitsfield Common              |
| 3. PHOTO REFERENCE             | ·                      |                                |
| PHOTO CREDIT Hugh H. Henry     | DATE                   | NEGATIVE FILED AT              |
| for Vt. Division of            |                        | Vermont Division of            |
| Historic Sites                 | December 1973          | Historic Sites                 |
| 4. IDENTIFICATION              |                        |                                |
| DESCRIBE VIEW, DIRECTION, ETC. |                        | (8) 19/7                       |
|                                |                        | 10 10                          |
| View of south portal and       | west elevation.        | RECFIVED                       |
|                                |                        | - MAD                          |
|                                |                        | MAR 2 6 1974                   |
|                                |                        | NATIONAL S                     |
|                                |                        | REGISTE                        |
|                                |                        | L'USIE!                        |
| 1 - 1                          |                        | (2)                            |
| # 10/                          |                        | 1/81/3/                        |
|                                |                        | GPO 932                        |