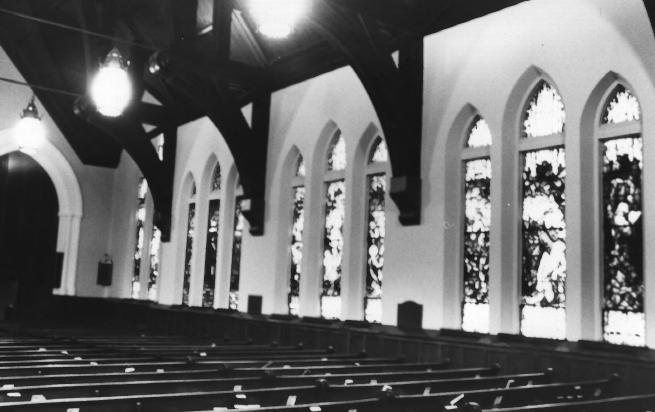

Photo Number: 6

Episcopal Church of the Advent Birmingham, Jefferson County, Alabama.

Debora Gordon, 1981 Birmingham Historical Society

North elevation gable at left is

Photo Number: 7

Birmingham, Alabama Photographer: Marjorie L. White October 1982 Negative with Birmingham Historical Society Sanctuary showing stained glass windows and