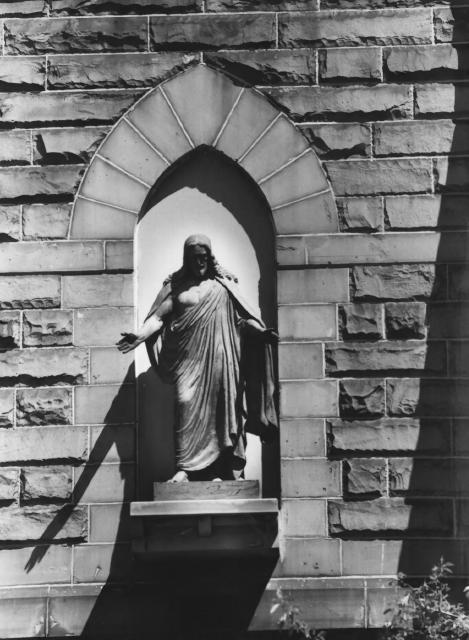

Debora Gordon, 1981 Birmingham Historical Society

Detail of front elevation

Photo number:

Episcopal Church of the Advent Birmingham, Jefferson County, Alabama

Debora Gordon, 1981 Birmingham Historical Society Carpenter House