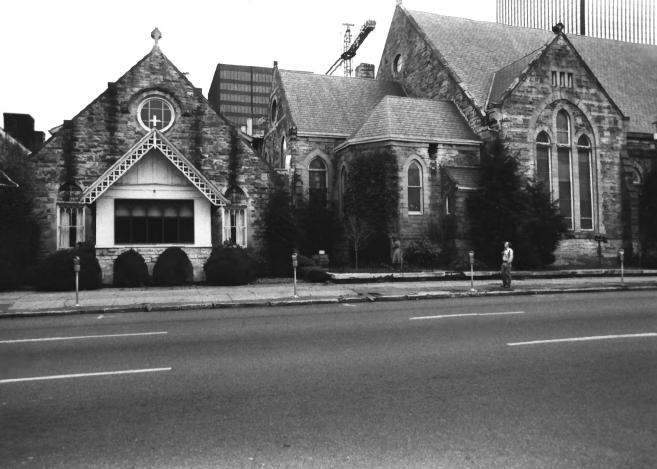

Episcopal Cathedral of the Advent

supportive trusses.

Episcopal Cathedral of the Advent Birmingham, Alabama Photographer: Marjorie L. White October 1982 Negative with Birmingham Historical Society

Nave of the church.