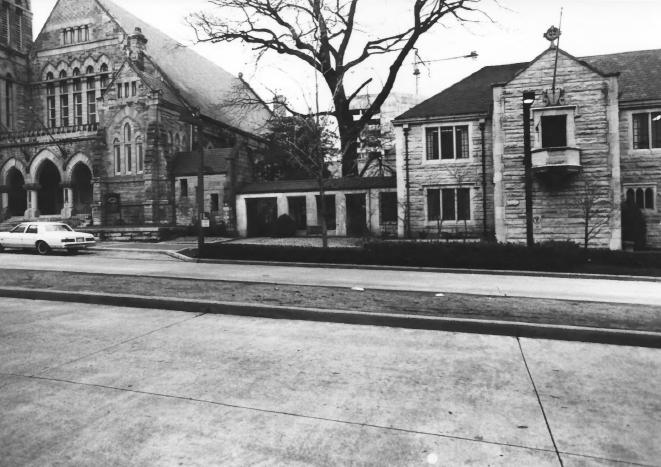

Photo Number: 6

Episcopal Church of the Advent Birmingham, Jefferson County, Alabama.

Debora Gordon, 1981 Birmingham Historical Society

North elevation gable at left is

Photo Number: 7

Birmingham, Alabama Photographer: Marjorie L. White October 1982 Negative with Birmingham Historical Society Sanctuary showing stained glass windows and