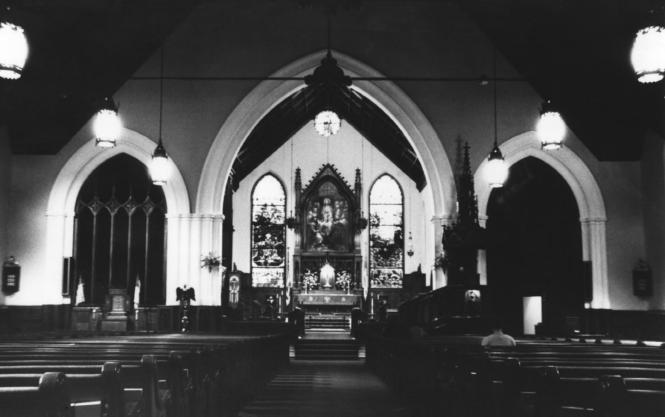

Episcopal Cathedral of the Advent

supportive trusses.

Episcopal Cathedral of the Advent Birmingham, Alabama Photographer: Marjorie L. White October 1982 Negative with Birmingham Historical Society

Nave of the church.