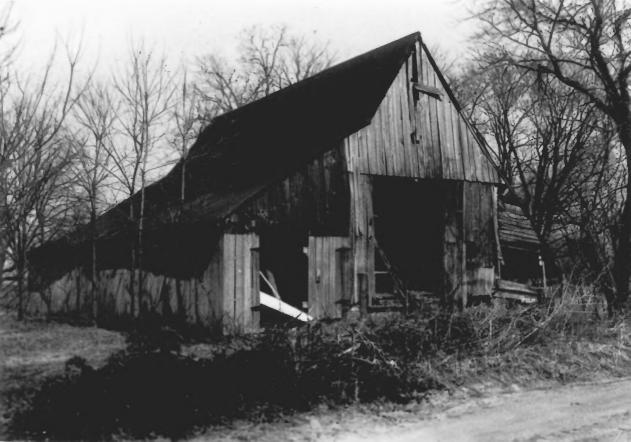

TRACY'S LANDING TOBACCO BARN #2 AA-756 Tracy's Landing, Anne Arundel Co., Md. Mark R. Edwards 3/19/80 Negatives at the Maryland Historical Trust

Main (north) and gable (east) facades.

1 of 4

TRACY'S LANDING TOBACCO BARN #2 \*AA-756 Tracy's Landing, Anne Arundel Co., Md. Mark R. Edwards 3/19/80 3 4 4 4 4 Negatives at the Maryland Historical Trust South gable and west facades. 2 of 4