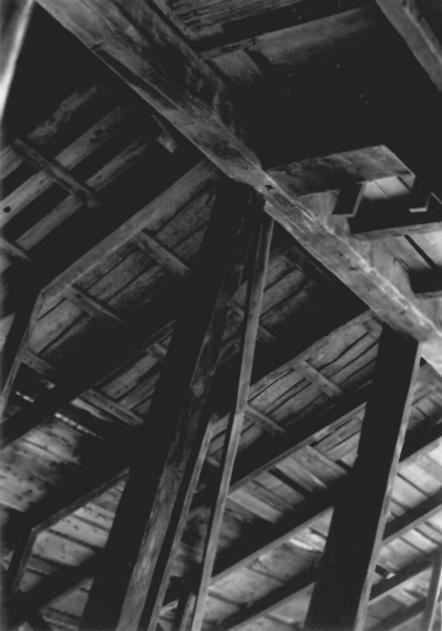

3 of 4

TRACY'S LANDING TOBACCO BARN #2 AA-756 Tracy's Landing, Anne Arundel Co., Md. Mark R. Edwards 3/19/80 Negatives at the Maryland Historical Trust Interior of original barn roof, showing underside of side lapped shingles.

4 of 4