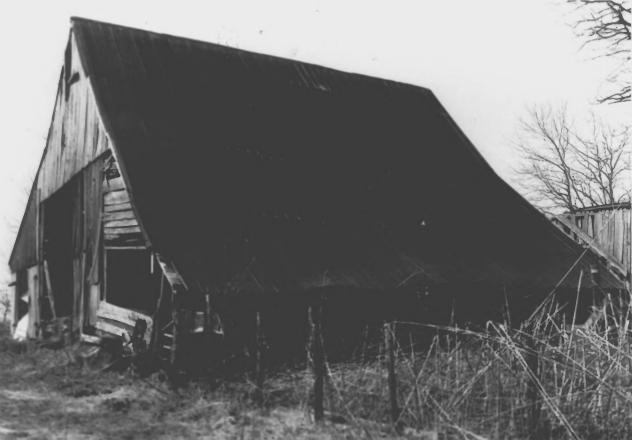

TRACY'S LANDING TOBACCO BARN #2 AA-756 Tracy's Landing, Anne Arundel Co., Md. Mark R. Edwards 3/19/80 Negatives at the Maryland Historical Trust

Main (north) and gable (east) facades.

1 of 4

TRACY'S LANDING TOBACCO BARN #2 \*AA-756 Tracy's Landing, Anne Arundel Co., Md. Mark R. Edwards 3/19/80 3 4 4 4 4 Negatives at the Maryland Historical Trust South gable and west facades. 2 of 4