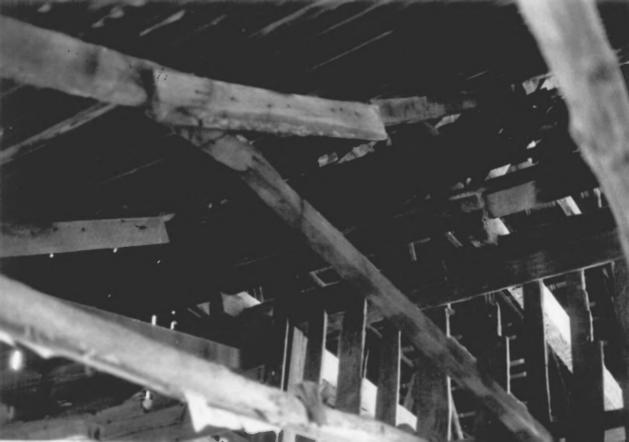

TRACY'S LANDING TOBACCO BARN #2 AA-756 Tracy's Landing, Anne Arundel Co., Md. Mark R. Edwards 3/19/80 25 2 2 Negatives at the Maryland Historical Trust Roof framing (where additions meet) showing

top side of side lapped shingles.

3 of 4

TRACY'S LANDING TOBACCO BARN #2 AA-756 Tracy's Landing, Anne Arundel Co., Md. Mark R. Edwards 3/19/80 Negatives at the Maryland Historical Trust Interior of original barn roof, showing underside of side lapped shingles.