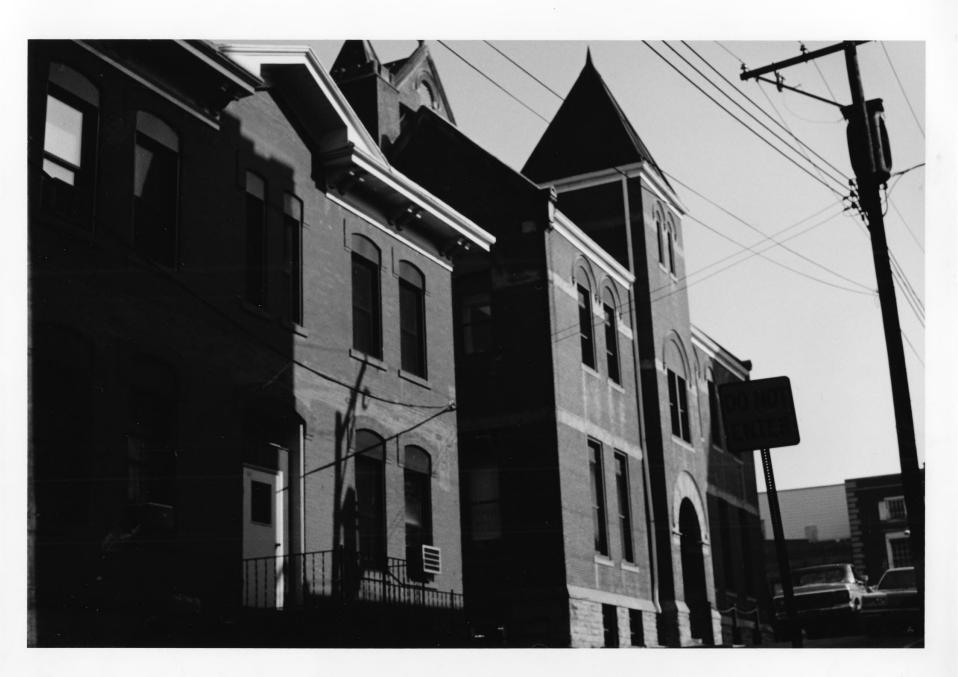

NEGATIVE FILED AT DEPT. OF CULTURE & HISTORY, HISTORIC PRESERVATION UNIT,

THE CULTURAL CENTER, CAPITOL COMPLEX, CHARLESTON, WV 25305

DESCRIPTION OF PHOTO:

Side: (S.W.) elevation and detail of jail

DIRECTION OF PHOTO:
Looking N.E.

Photo 3 of 5

PROPERTY NAME: Monongalia County Courthouse LOCATION: Court Square, High Street, Morgantown, Monongalia County, WV

PHOTO CREDIT: Randall Gooden

DATE OF PHOTO: October 1984

NEGATIVE FILED AT. DEPT. OF CULTURE & HISTORY, HISTORIC PRESERVATION UNIT,