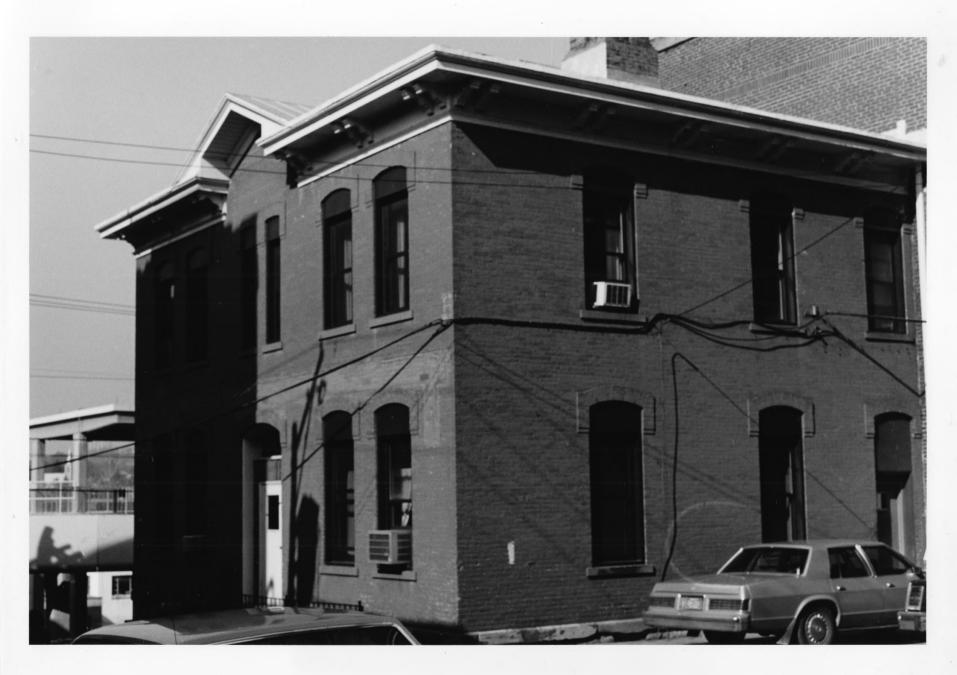

THE CULTURAL CENTER, CAPITOL COMPLEX, CHARLESTON, WV 25305

DESCRIPTION OF PHOTO:

Jail (S.W. elevation)

DIRECTION OF PHOTO: Looking W.

Photo 4 of 5

PROPERTY NAME: Monongalia County Courthouse LOCATION: Court Square, High Street, Morgantown, Monongalia County, WV