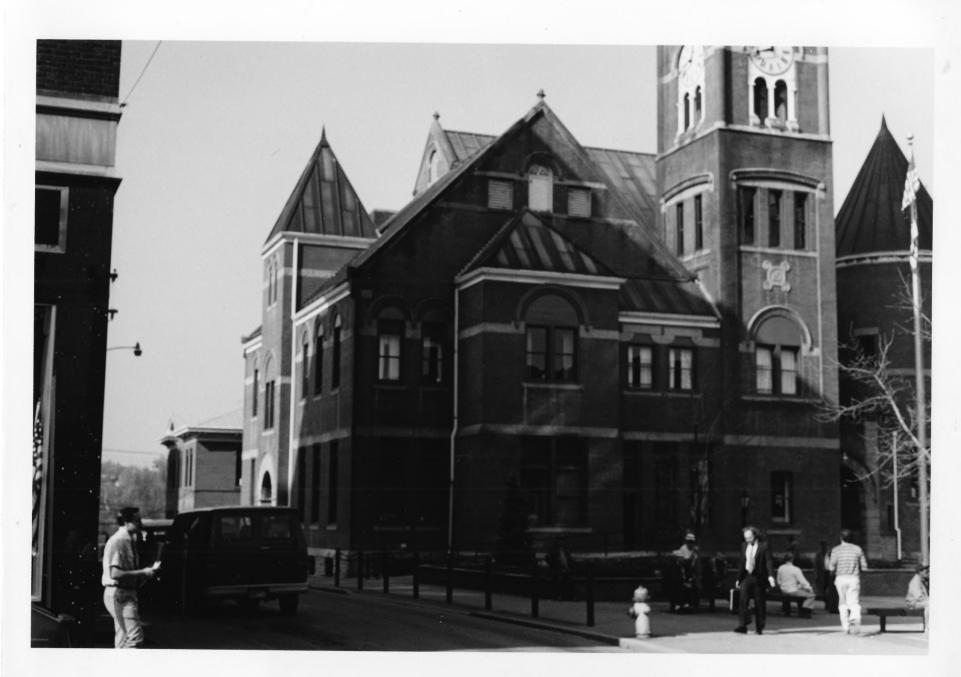

PHOTO CREDIT:

DATE OF PHOTO:

October 1984

NEGATIVE FILED AT DEPT. OF CULTURE & HISTORY, HISTORIC PRESERVATION UNIT,

THE CULTURAL CENTER, CAPITOL COMPLEX, CHARLESTON, WV 25305

DESCRIPTION OF PHOTO:

Front (S.E.) elevation and side (S.W.) elevation

DIRECTION OF PHOTO.
Looking N.W.
Photo 2 of 5

PROPERTY NAME: Monongalia County Courthouse LOCATION: Court Square, High Street, Morgantown, Monongalia County, WV

PHOTO CREDIT: Randall Gooden

DATE OF PHOTO: October 1984