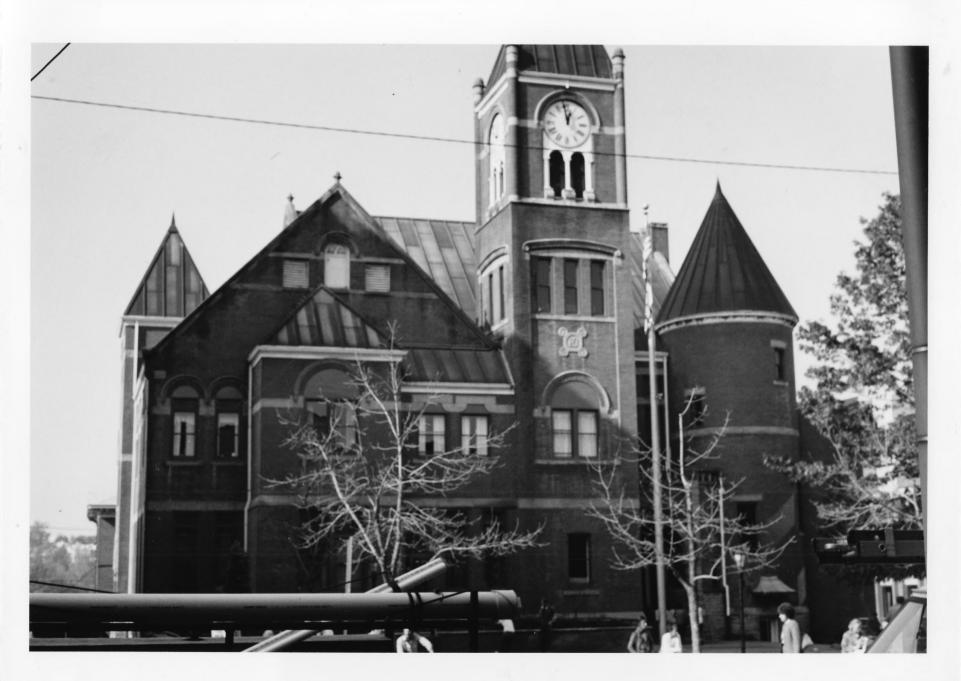

PROPERTY NAME: Monongalia County Courthouse LOCATION: Court Square, High Street, Morgantown Monongalia County, WV

PHOTO CREDIT: Randall Gooden

DATE OF PHOTO: October 1984

NEGATIVE FILED AT: DEPT. OF CULTURE & HISTORY, HISTORIC PRESERVATION UNIT,

THE CULTURAL CENTER, CAPITOL COMPLEX, CHARLESTON, WV 25305

DESCRIPTION OF PHOTO:

Front (S.E.) elevation

DIRECTION OF PHOTO: Looking N.W.

Photo 1 of 5

PROPERTY NAME. Monongalia County Courthouse LOCATION: Court Square, High Street, Morgantown, Monongalia County, WV