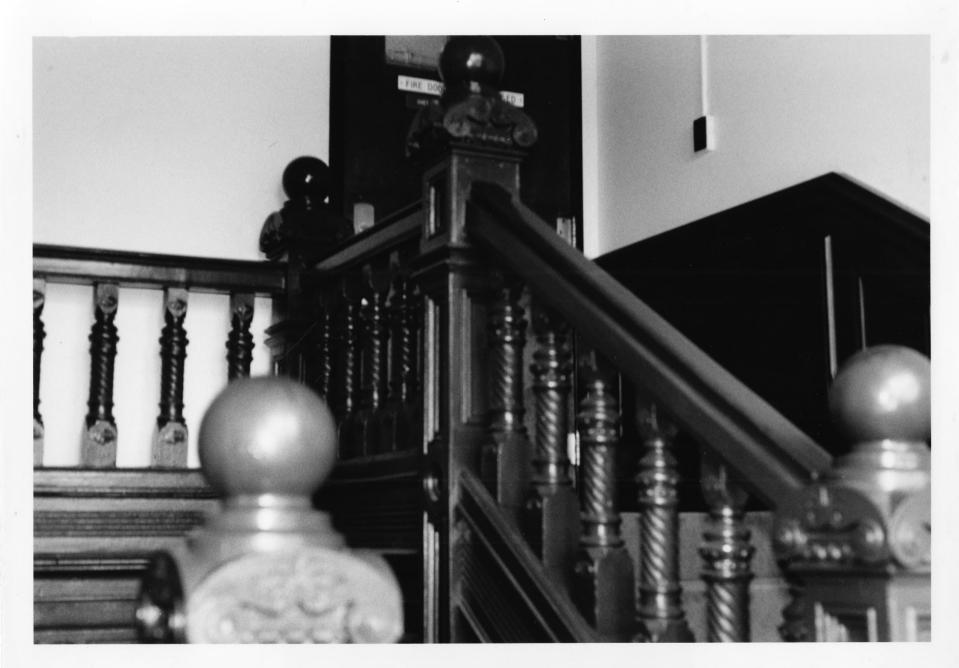

PHOTO CREDIT: Randall Gooden

DATE OF PHOTO: October 1984

NEGATIVE FILED AT: DEPT. OF CULTURE & HISTORY, HISTORIC PRESERVATION UNIT,

THE CULTURAL CENTER, CAPITOL COMPLEX, CHARLESTON, WV 25305

DESCRIPTION OF PHOTO:

Interior stairwell detail

DIRECTION OF PHOTO:

Photo 5 of 5