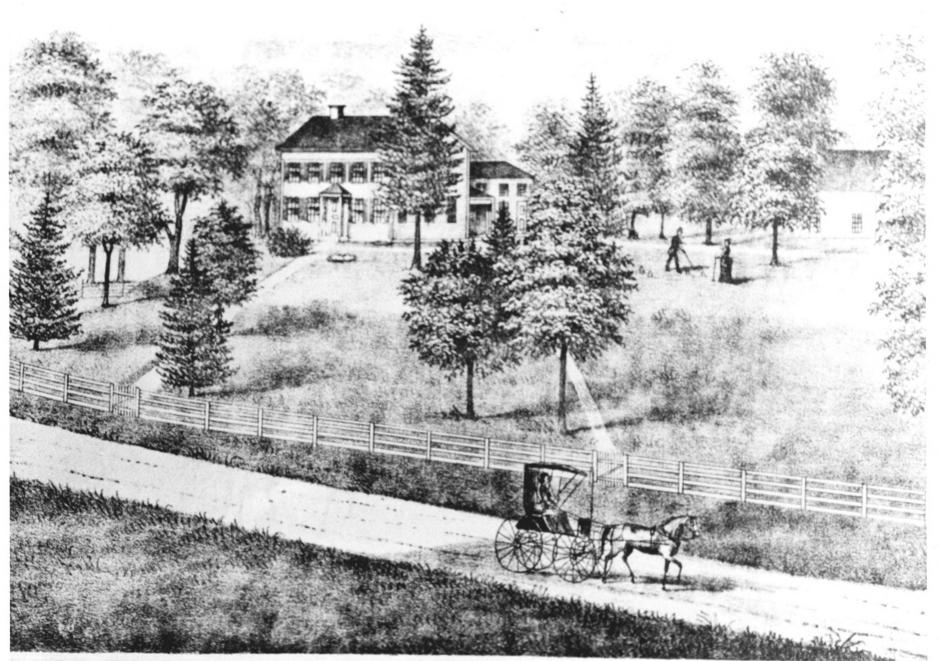

# Illustration 9 GEORGE STANFORD FARM

HS-445; Smoke House 6093 Stanford Road, Boston Township, Ohio Looking north

RES. OF GEO. STANFORD,