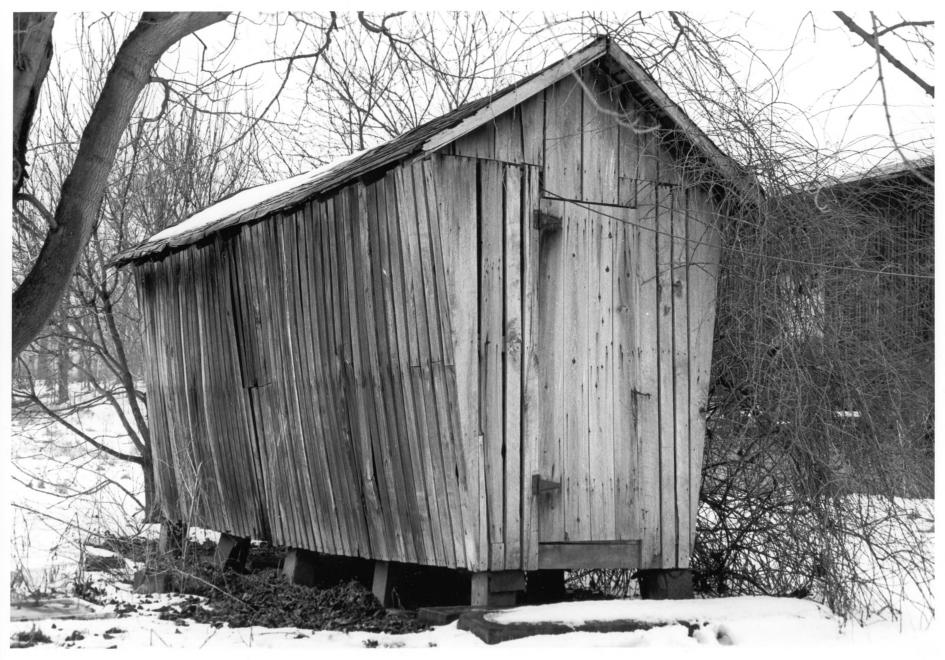

# Illustration 7 GEORGE STANFORD FARM

HS-443; Barn 6093 Stanford Road, Boston Township, Ohio Looking southeast

Illustration 8 GEORGE STANFORD FARM HS-444; Corn Crib 6093 Stanford Road, Boston Township, Ohio Looking west