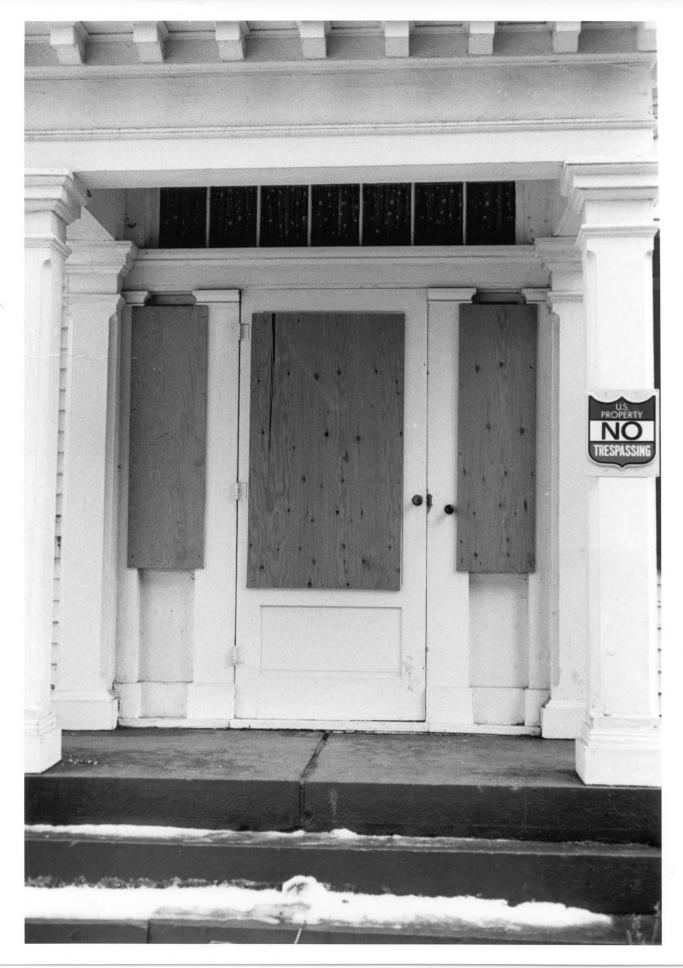

# Illustration 4 GEORGE STANFORD FARM

HS-442; George Stanford House 6093 Stanford Road, Boston Township, Ohio Entrance detail, looking east