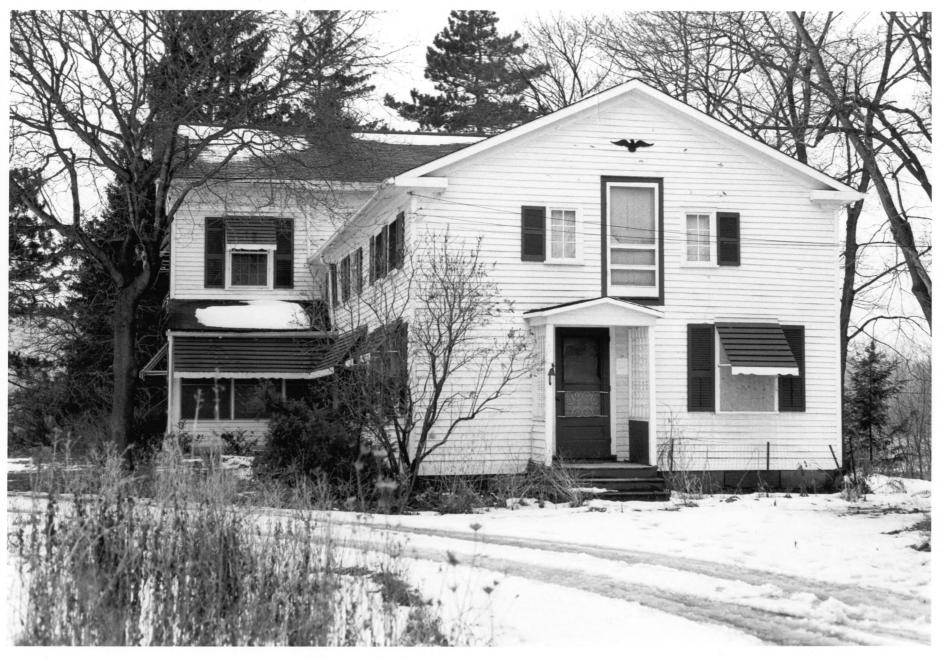

### Illustration 5 GEORGE STANFORD FARM

HS-442; George Stanford House 6093 Stanford Road, Boston Township, Ohio East elevation