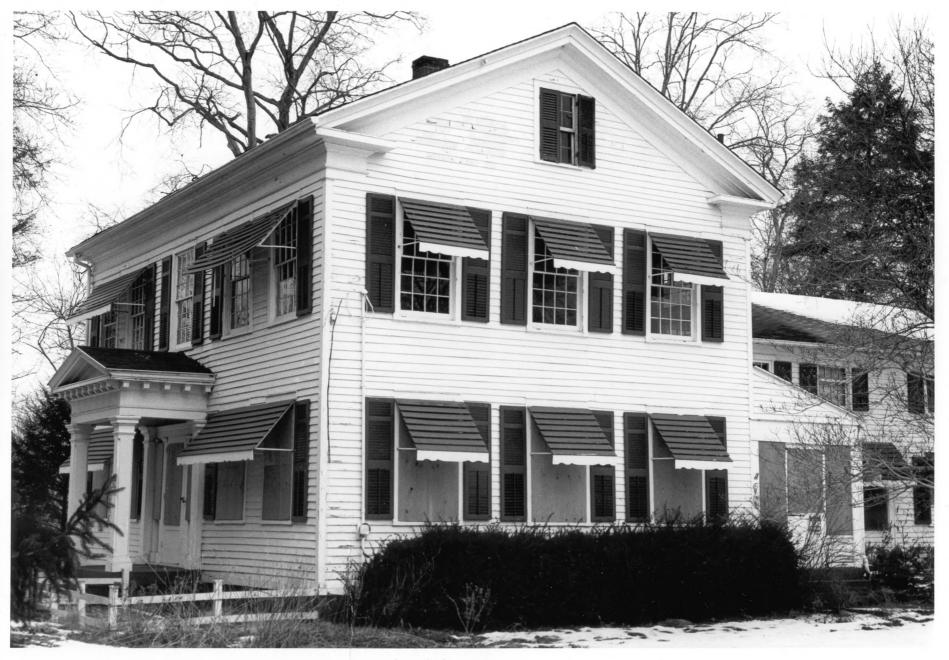

#### Illustration 3 GEORGE STANFORD FARM

HS-442; George Stanford House 6093 Stanford Road, Boston Township, Ohio Facade and south elevation, looking northeast