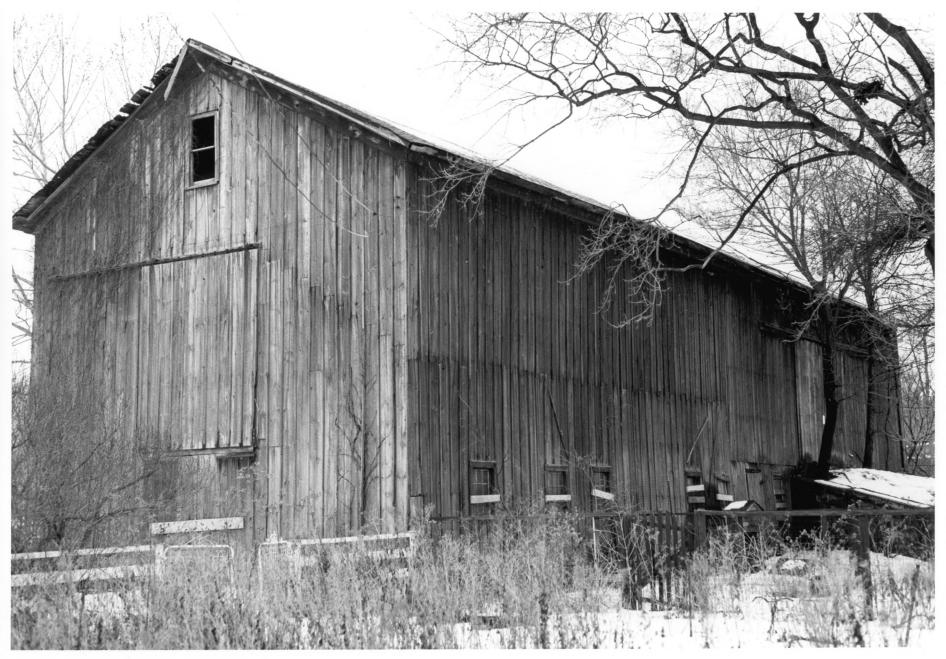

# Illustration 7 GEORGE STANFORD FARM

HS-443; Barn 6093 Stanford Road, Boston Township, Ohio Looking southeast

Illustration 8 GEORGE STANFORD FARM HS-444; Corn Crib 6093 Stanford Road, Boston Township, Ohio Looking west