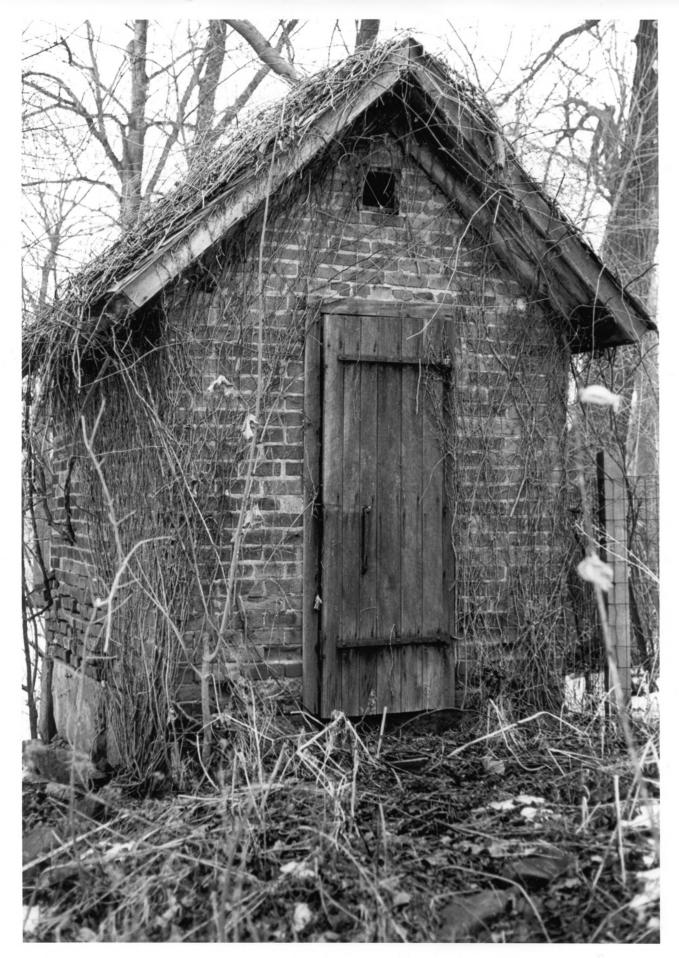

# Illustration 9 GEORGE STANFORD FARM

HS-445; Smoke House 6093 Stanford Road, Boston Township, Ohio Looking north

RES. OF GEO. STANFORD,