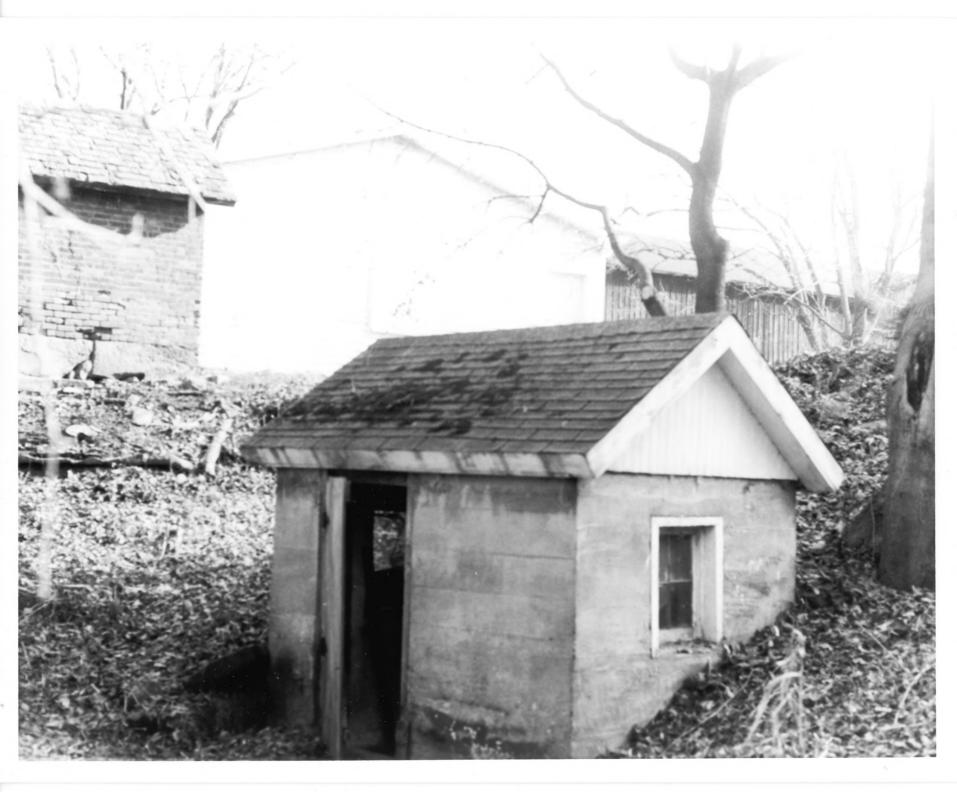

# Illustration 6 GEORGE STANFORD FARM

HS-442A; Springhouse 6093 Stanford Road, Boston Township, Ohio Looking northwest

Negative property of National Park Service, Cuyahoga Valley NRA Photographed by Eddie A. Mallory, September, 1981