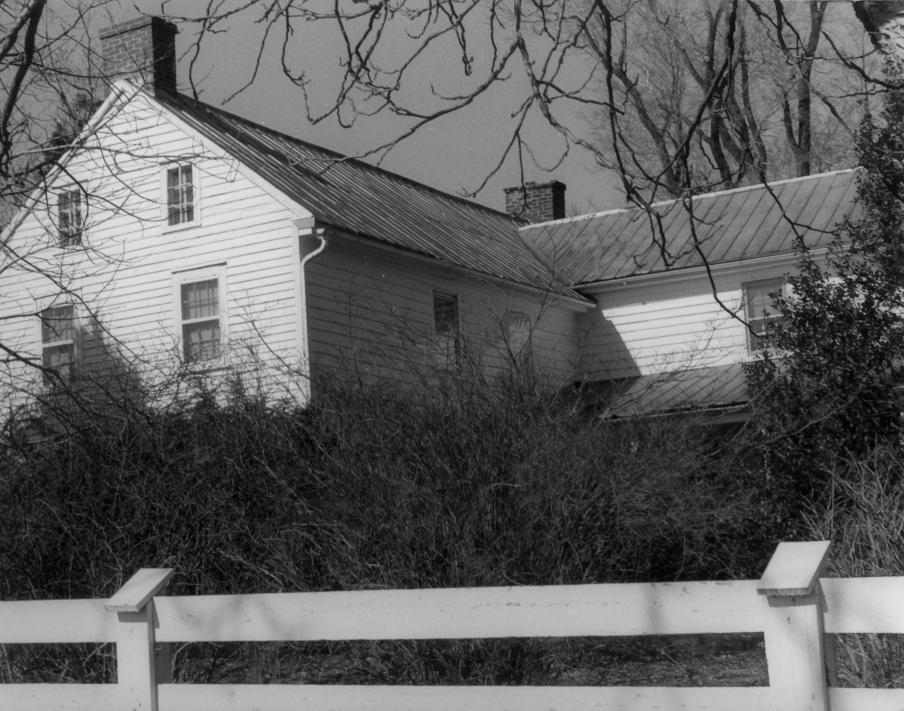

Photograph Number: 21 of 37

AUG 1 8 1980

Red Fion Hundred Multiple Res. area (partial Inventory) Historic Resources of Red Lion Hundred (5940) Name: Dragon Run Farm (N-5038) Location: McCoy Road, Vicinity of Kirkwood, DE Photographer: Gretchen Fitting New Castle Co, Date: March, 1979 Location of Negative: Div. of Historical and Cultural Affairs, B/A & HP, Hall of Records, Dover, DE 19901 Description: Rear elevation, main block and ell facing southwest