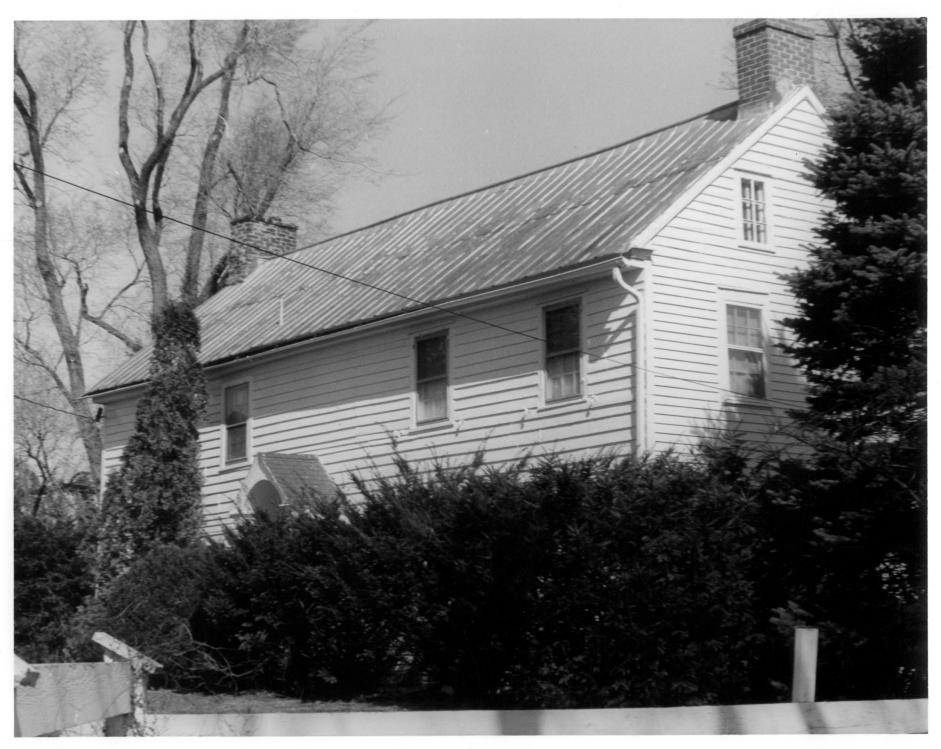

Red Lion Hundred Multiple Res. auce (partial Inventory Name: Historic Resources of Red Lion Hundred (5940) Dragon Run Farm (N-5038) hew Castlo co Location: McCoy Road, Vicinity of Kirkwood, DE Photographer: Gretchen Fitting Date: March, 1979 Location of Negative: Div. of Historical and Cultural Affairs. B/A & HP, Hall of Records, Dover, DE 19901 Description: Three-quarter view of facade facing north