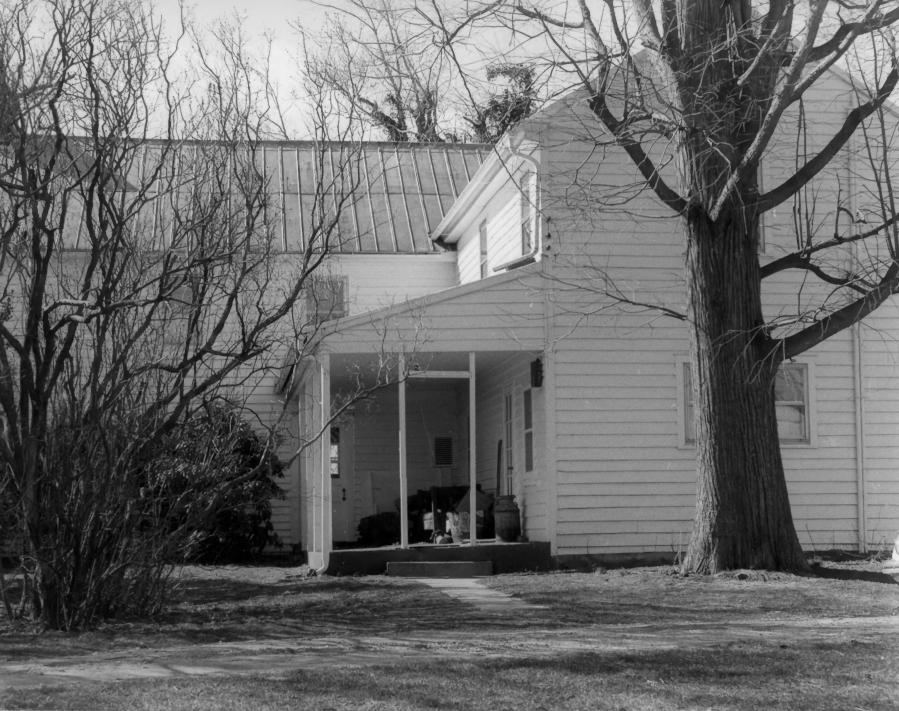

Photograph Number: 22 of 37

AUG 1 8 1980

Red Lion Hundred Multiple Res area (partial Surventory ) Historic Resources of Red Lion Hundred (5940) Name: Dragon Run Farm (N-5038) Location: McCoy Road, Vicinity of Kirkwood, DE new costle co. Photographer: Gretchen Fitting Date: March, 1979 Location of Negative: Div. of Historical and Cultural Affairs, B/A & HP, Hall of Records, Dover, DE 19901 Description: Rear elevation facing southwest