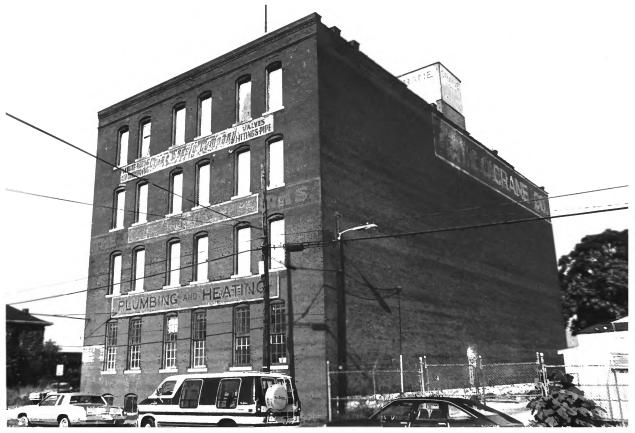

Crane Building 1317 Chestnut Street Chattanooga, Hamilton County, Tennessee Photo by: Ned Pratt Date: July 1983 Neg.: Landmarks Chattanooga Chattanooga, Tennessee View of west elevation, looking east #3 of 6