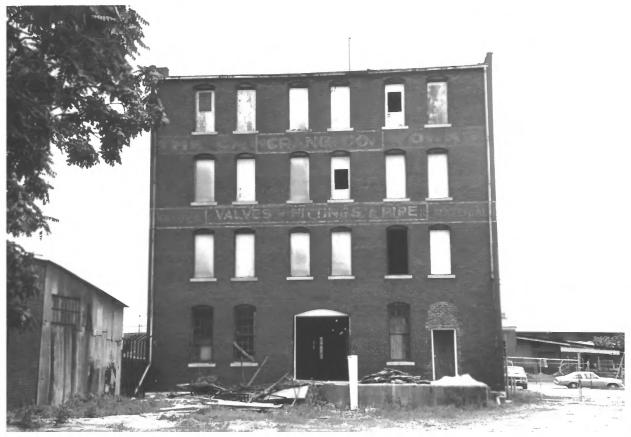

## PLUMEING HEATING CEARS SUPPLY LUMING PING ATTUNES PING PLUMBING AND HEATING

Crane Building 1317 Chestnut Street Chattanooga, Hamilton County, Tennessee Photo by: Ned Pratt Date: July 1983 Neg: Landmarks Chattanooga Chattanooga, Tennessee View of east facade, looking west