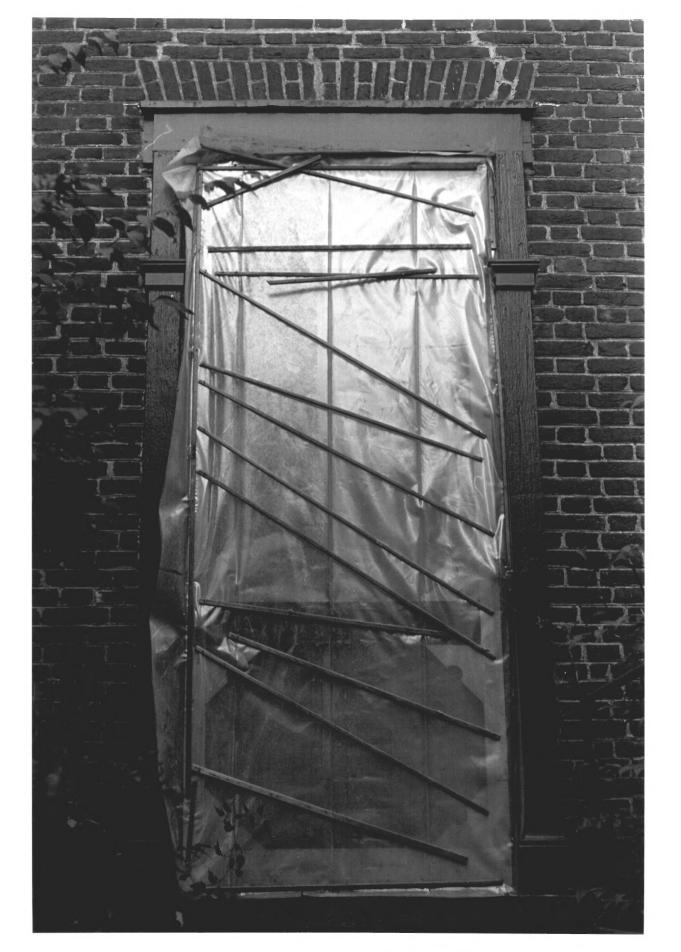

Photograph Number: 5 of 23

Location: roads 32 and 34 southwest of Greenwood, Sussex County, Delaware Photographer: T.C. Adams Date of Photograph: 1980 Location of Negative: private collection

Description: detail of south entrance

Photograph Number: 6 of 23

```
Name: Poplar Level
```

Location: roads 32 and 34 southwest of Greenwood, Sussex County, Delaware Photographer: T.C. Adams Date of Photograph: 1980 Location of Negative: private collection