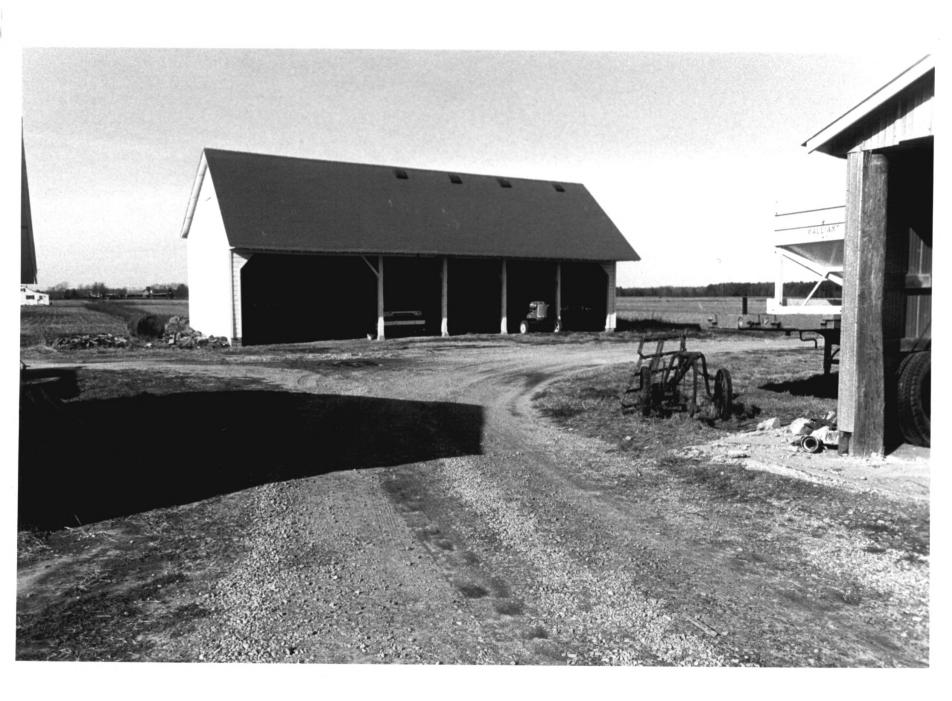

Descripton: three-quarter view of south and east elevations, machine shed, northwest of house

Photograph Number: 21 of 23