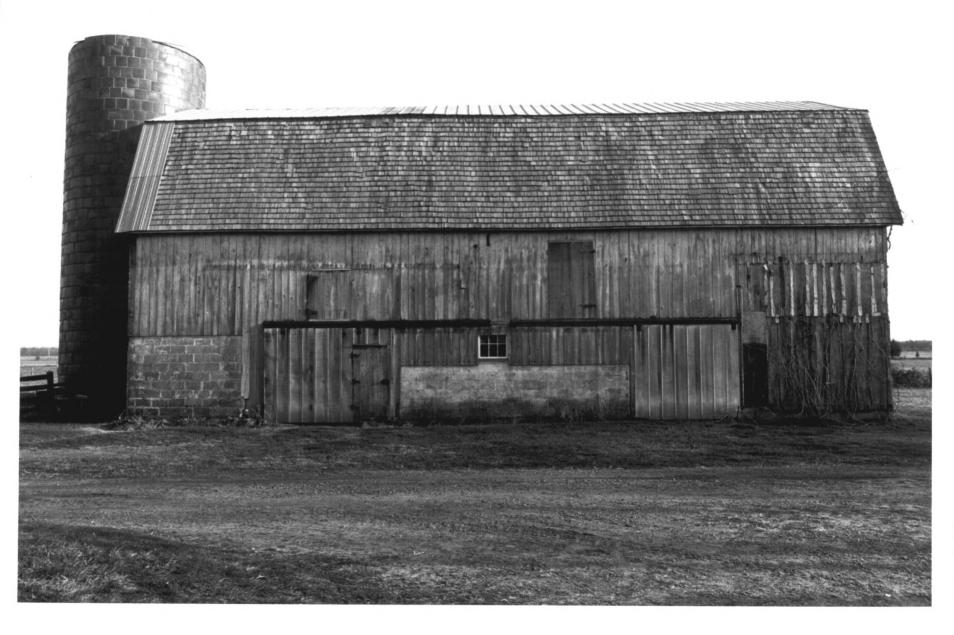

Descripton: south elevation of frame barn, north of house

Photograph Number: 15 of 19

Location: county road 34 southwest of Greenwood, Sussex County, Delaware Photographer: T.C. Adams Date of Photograph: 1978 Location of Negative: private collection