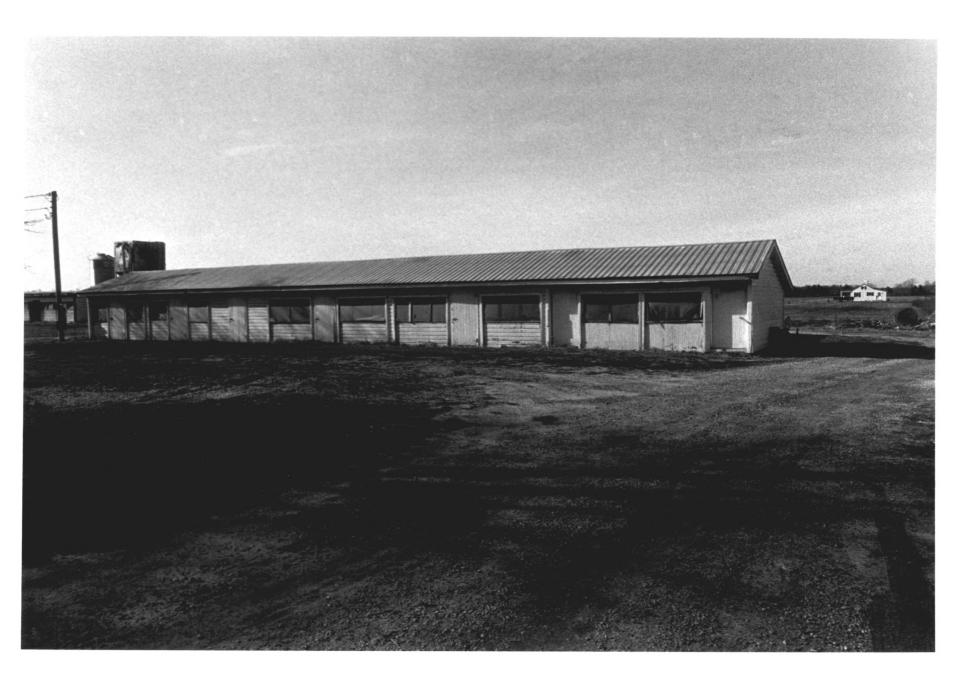

Descripton: south and east elevations of machine repair shop (left) and machine shed

Photograph Number: 15 of 18

Name: Middle Space

Location: northwest corner county roads 34 and 32, southwest of Greenwood, Sussex County, Delaware Photographer: T.C. Adams Date of Photograph: 1980 Location of Negative: private collection