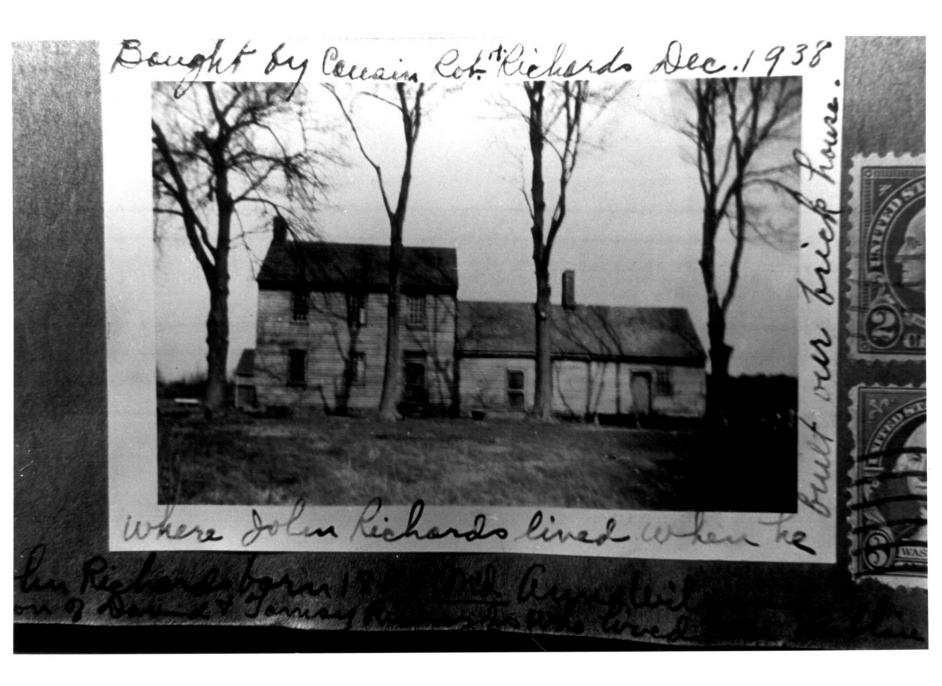

Description: south (front) elevation

Photograph Number: 1 of 19

Name: Locust Grove

Location: county road 34 southwest of Greenwood, Sussex County, Delaware Photographer: T.C. Adams Date of Photograph: 1978 Location of Negative: private collection

Description: detail, south entrance

Photograph Number: 2 of 19

Name: Locust Grove

Location: county road 34 southwest of Greenwood, Sussex County, Delaware Photographer: T.C. Adams Date of Photograph: 1979 Location of Negative: private collection