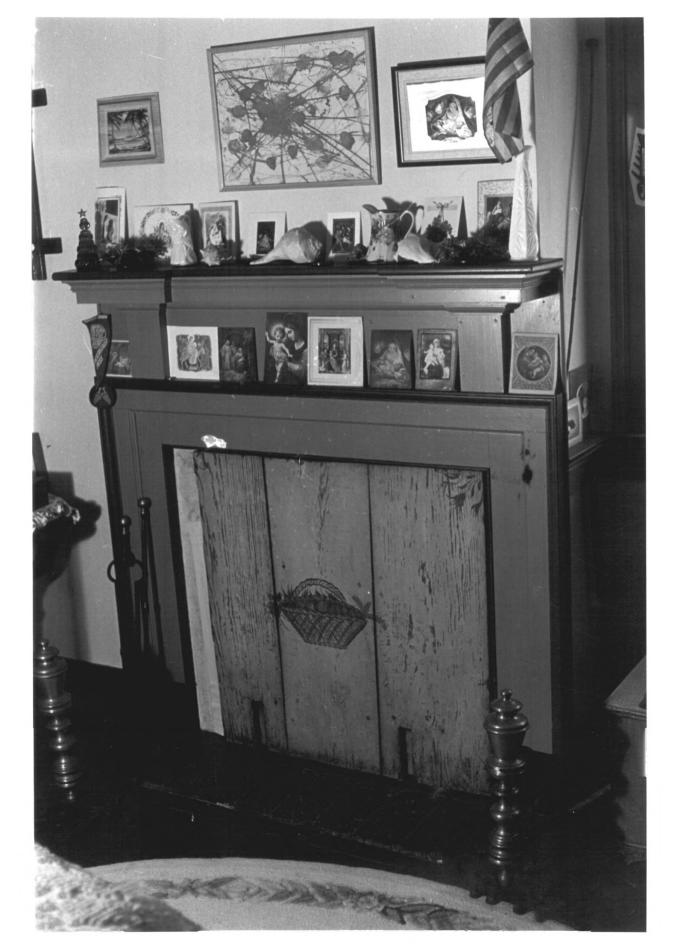

Photograph Number: 12 of 19

Location: county road 34 southwest of Greenwood, Sussex County, Delaware Photographer: T.C. Adams Date of Photograph: 1978 Location of Negative: private collection

Description: detail, mantelpiece and hand-painted fireboard, second story, west wall, brick section