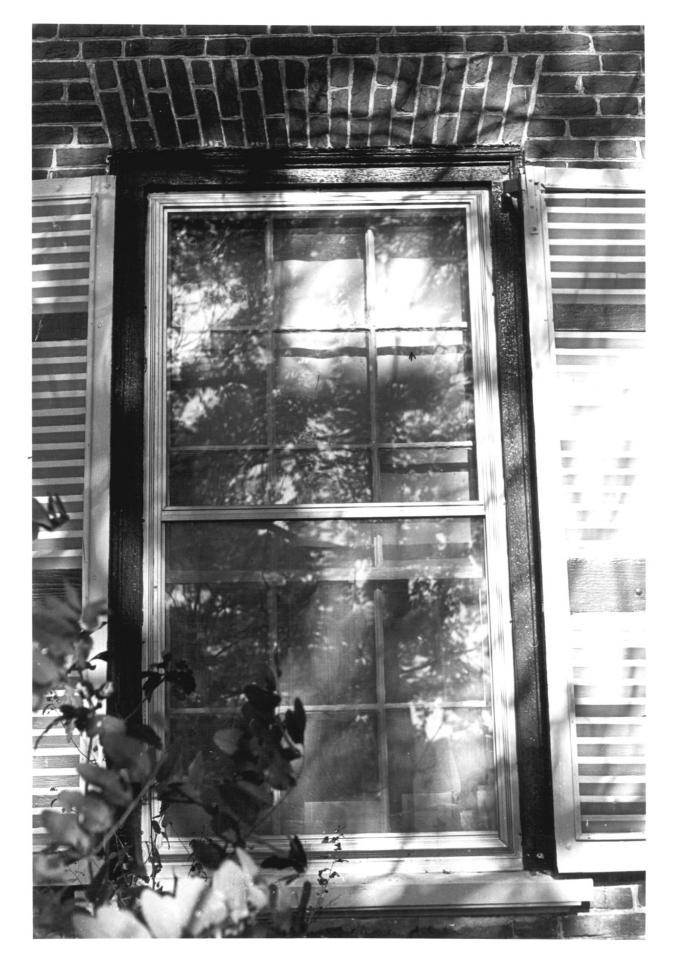

Descripton: detail, 9/6 sash window, south elevation

Photograph Number: 3 of 19

Location: county road 34 southwest of Greenwood, Sussex County, Delaware Photographer: T.C. Adams Date of Photograph: 1979 Location of Negative: private collection