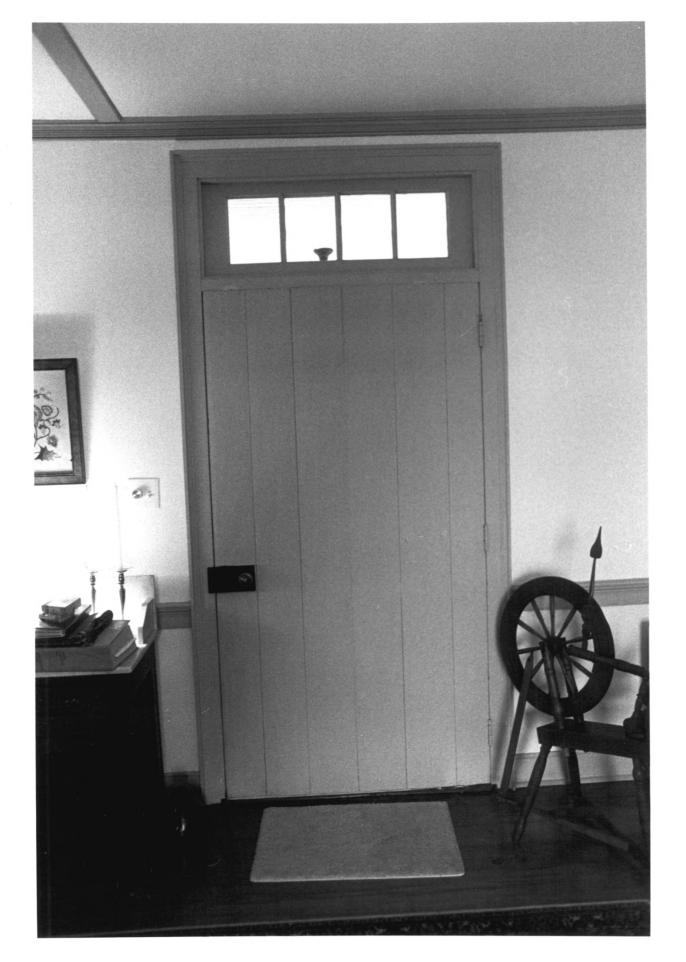

Description: detail interior side of entrance doorway on south elevation, three-bay section

Photograph Number: 14 of 23

Location: roads 32 and 34 southwest of Greenwood, Sussex County, Delaware Photographer: T.C. Adams Date of Photograph: 1980 Location of Negative: private collection