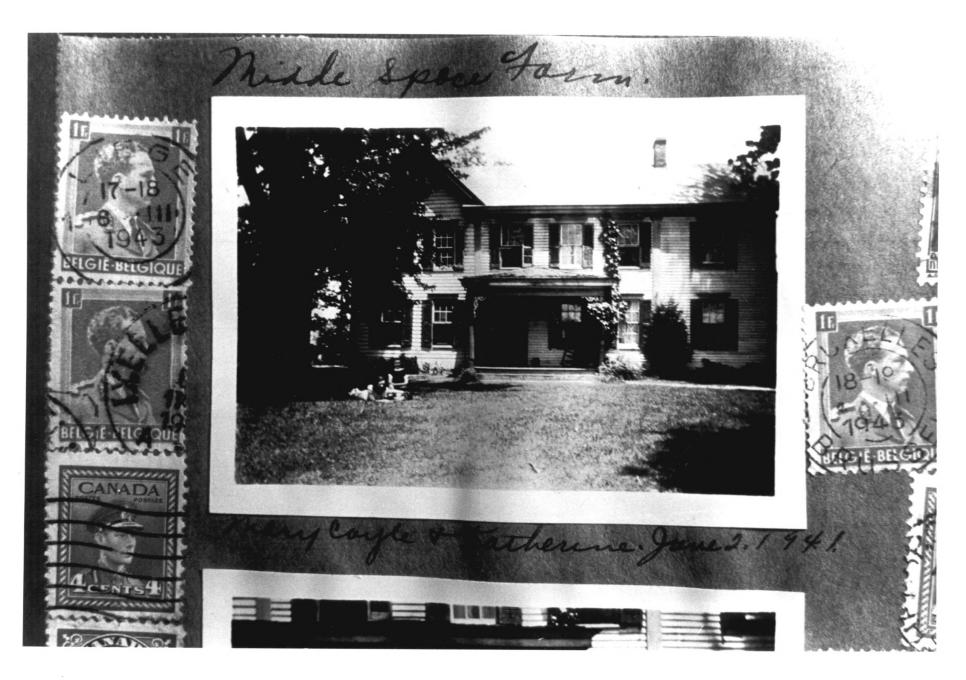

Description: south (front) elevation

Photograph Number: 2 of 18

Location: northwest corner county roads 34 and 32, southwest of Greenwood, Sussex County, Delawre Photographer: T.C. Adams Date of Photograph: 1980 Location of Negative: private collection