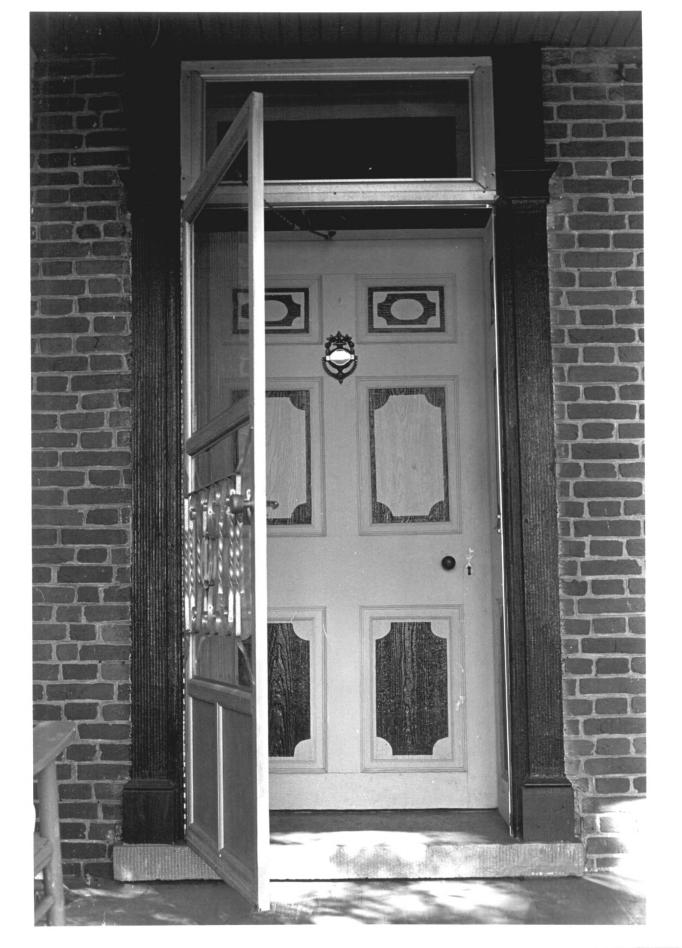

Description: detail, south entrance

Photograph Number: 2 of 19

Name: Locust Grove

Location: county road 34 southwest of Greenwood, Sussex County, Delaware Photographer: T.C. Adams Date of Photograph: 1979 Location of Negative: private collection