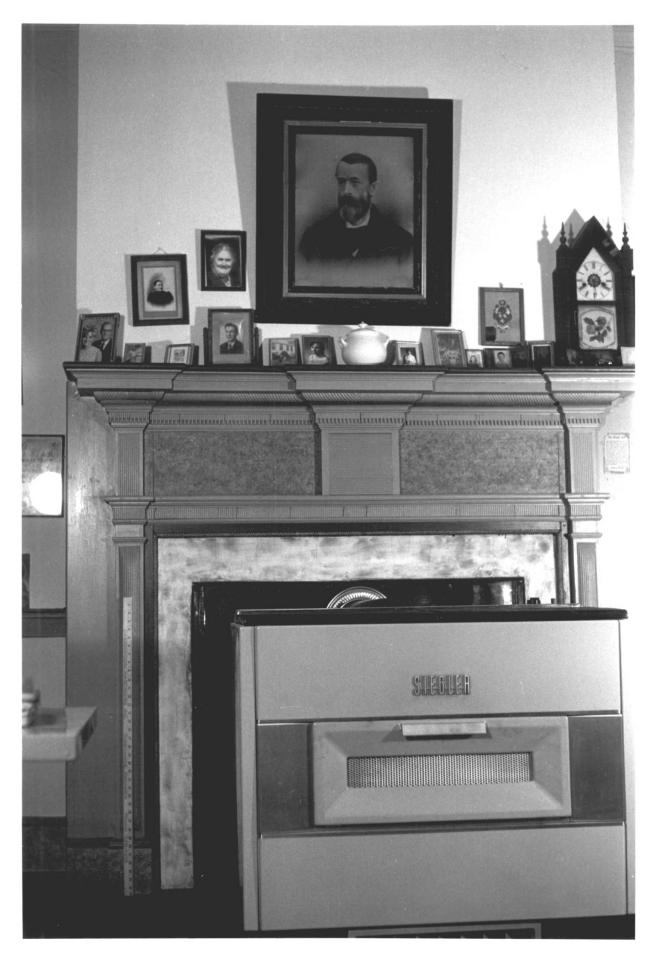

#### Name: Poplar Level

Location: roads 32 and 34 southwest of Greenwood, Sussex County, Delaware Photographer: T.C. Adams Date of Photograph: 1980 Location of Negative: private collection

Descripton: detail of parlor mantelpiece (west wall, three-bay section)