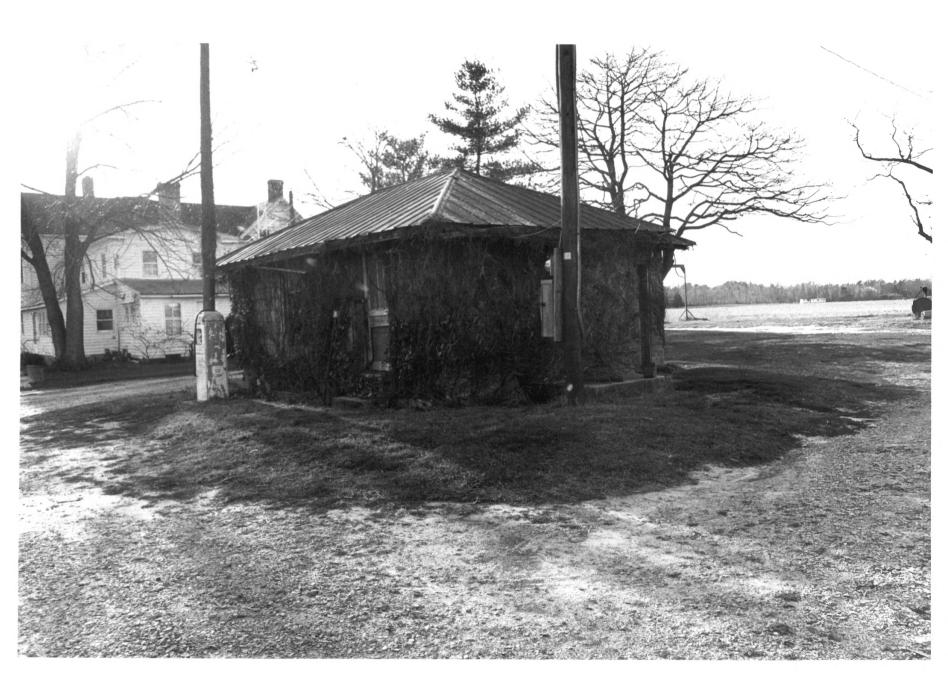

Description: east elevation of corncrib, north of house

Photograph Number: 16 of 19

Location: county road 34 southwest of Greenwood, Sussex County, Delaware Photographer: T.C. Adams Date of Photograph: 1978 Location of Negative: private collection