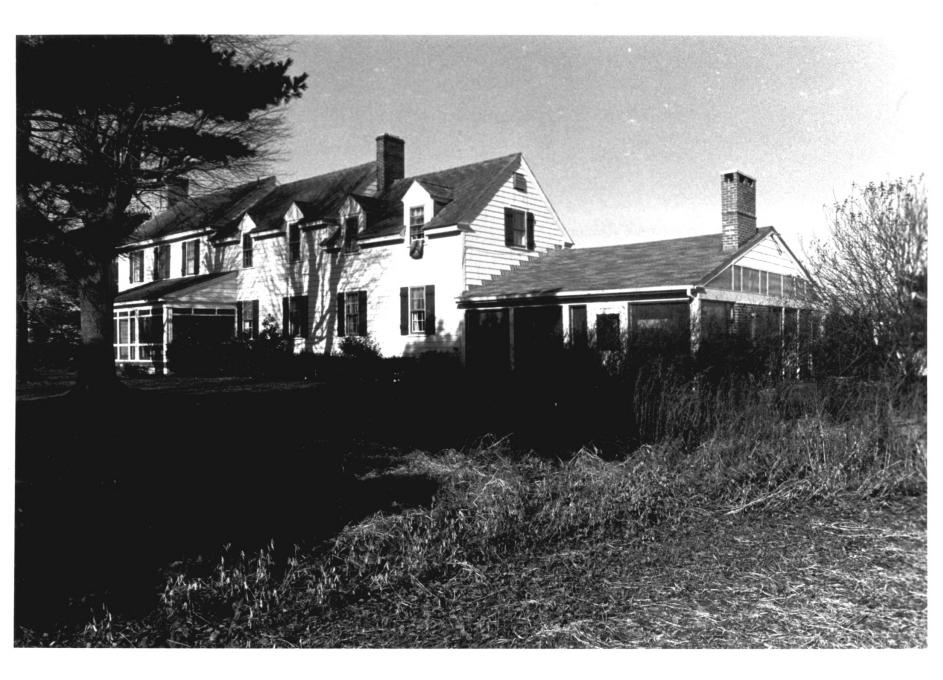

Description: north (rear) elevation

Photograph Number: 6 of 19

Location: county road 34 southwest of Greenwood, Sussex County, Delaware Photographer: T.C. Adams Date of Photograph: 1978 Location of Negative: private collection