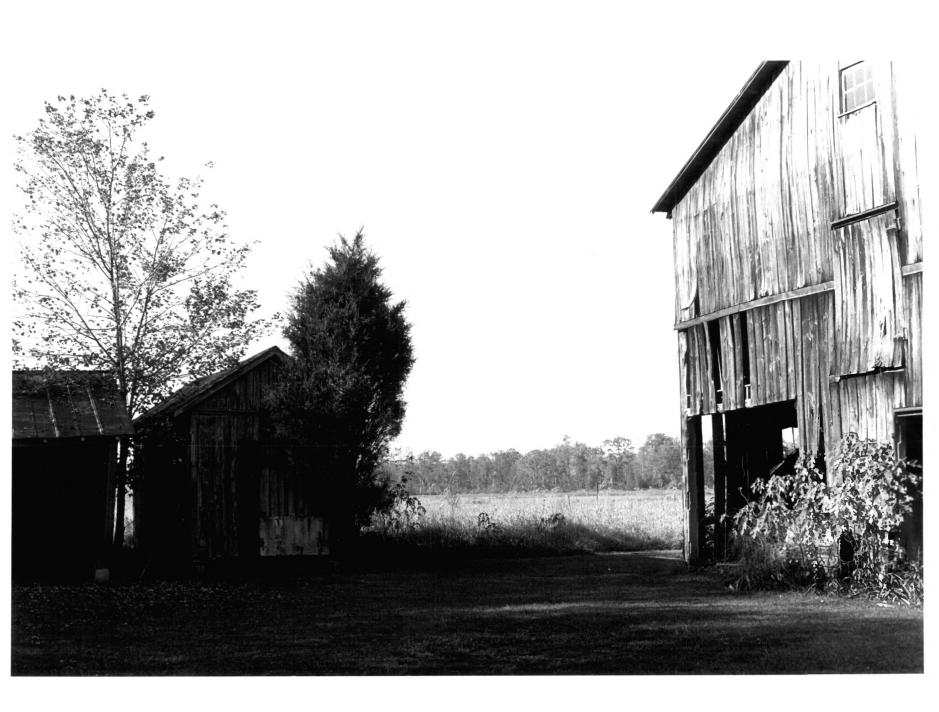

Descripton: south elevation of frame barn, north of house

Photograph Number: 15 of 19

Location: county road 34 southwest of Greenwood, Sussex County, Delaware Photographer: T.C. Adams Date of Photograph: 1978 Location of Negative: private collection

Description: east elevation of corncrib, north of house

Photograph Number: 16 of 19

Location: county road 34 southwest of Greenwood, Sussex County, Delaware Photographer: T.C. Adams Date of Photograph: 1978 Location of Negative: private collection