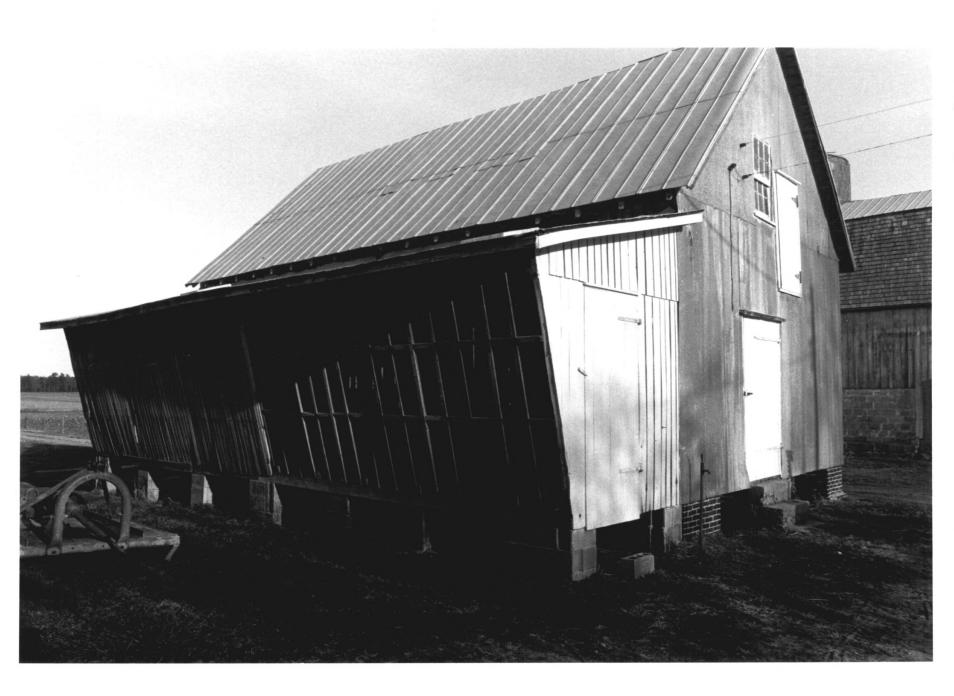

Description: three-quarter view of south and east elevations of outbuildings, northwest of house (from left: machine sheds, pigpen, corncrib, barn)

Photograph Number: 20 of 23

Name: Poplar Level

Location: roads 32 and 34 southwest of Greenwood, Sussex County, Delaware Photographer: T. C. Adams Date of Photograph: 1980 Location of Negative: private collection

Descripton: three-quarter view of south and east elevations, machine shed, northwest of house

Photograph Number: 21 of 23