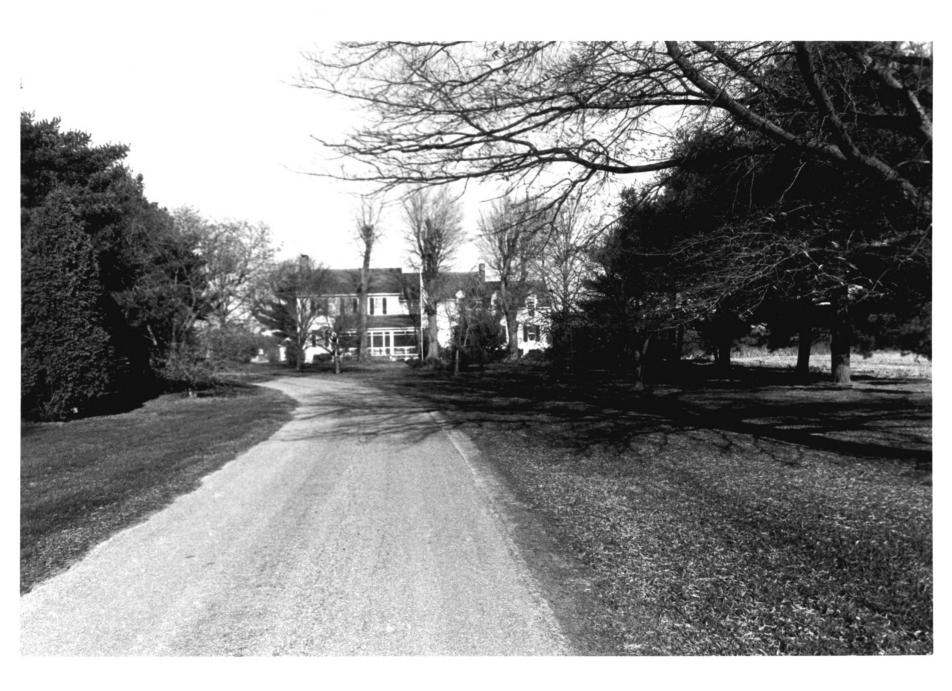

Description: three-quarters view of south and east elevations

Photograph Number: 4 of 19

Location: county road 34 southwest of Greenwood, Sussex County, Delaware Photographer: T.C. Adams Date of Photograph: 1979 Location of Negative: private collection