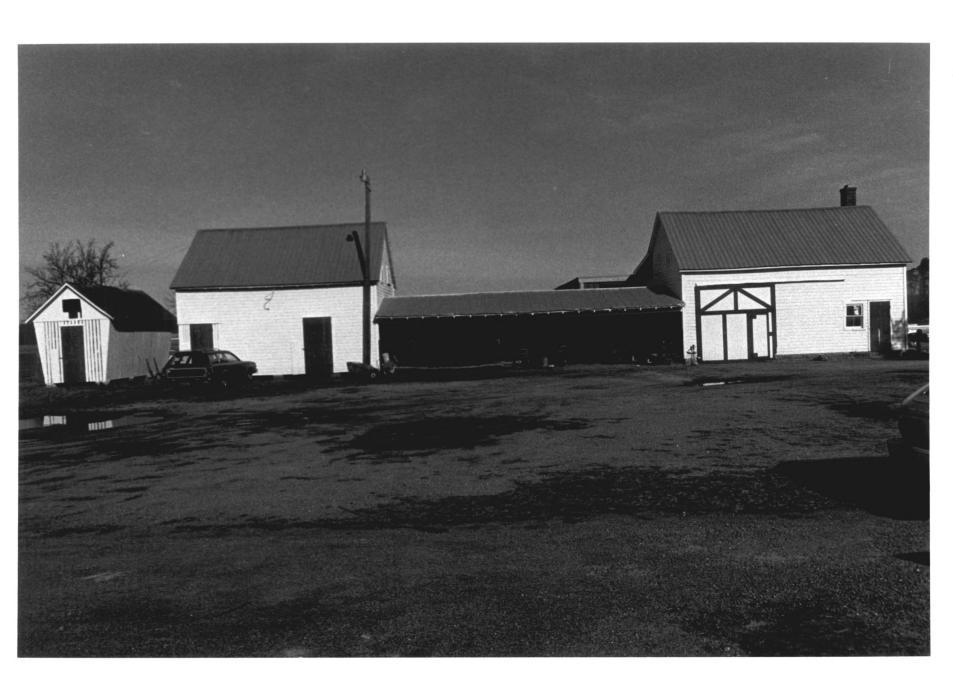

## Name: Poplar Level

Location: roads 32 and 34 southwest of Greenwood, Sussex County, Delaware Photographer: T. C. Adams Date of Photograph: 1980 Location of Negative: private collection

Description: south elevations of outbuildings, north of house (from left: corncrib, barn, machine, shed, barn)

Photograph Number: 19 of 23

Name: Poplar Level

Location: roads 32 and 34 southwest of Greenwood, Sussex County, Delaware Photographer: T.C. Adams Date of Photograph: 1980 Location of Negative: private collection