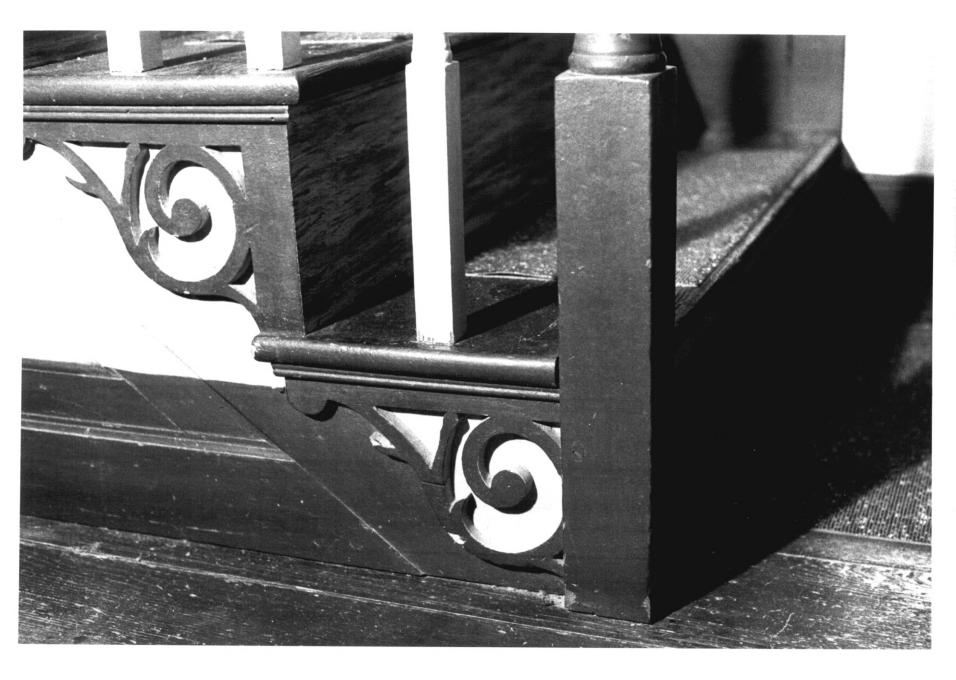

Description: detail entrance hall stairway (east wall, three-bay section of house)

Photograph Number: 13 of 23