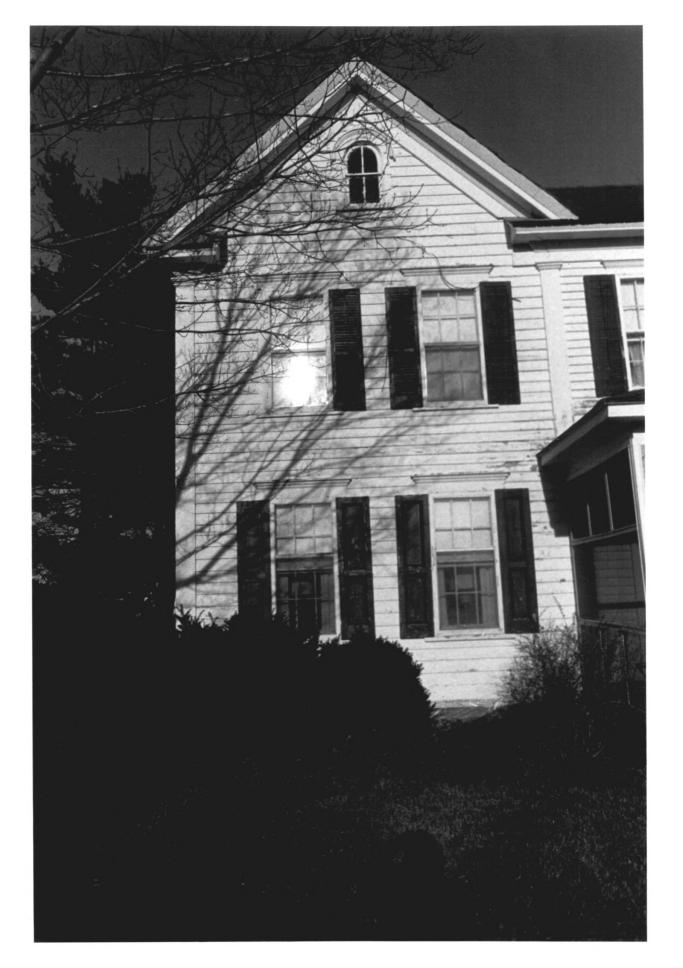

Description: north (rear) elevation

Photograph Number: 6 of 19

Location: county road 34 southwest of Greenwood, Sussex County, Delaware Photographer: T.C. Adams Date of Photograph: 1978 Location of Negative: private collection