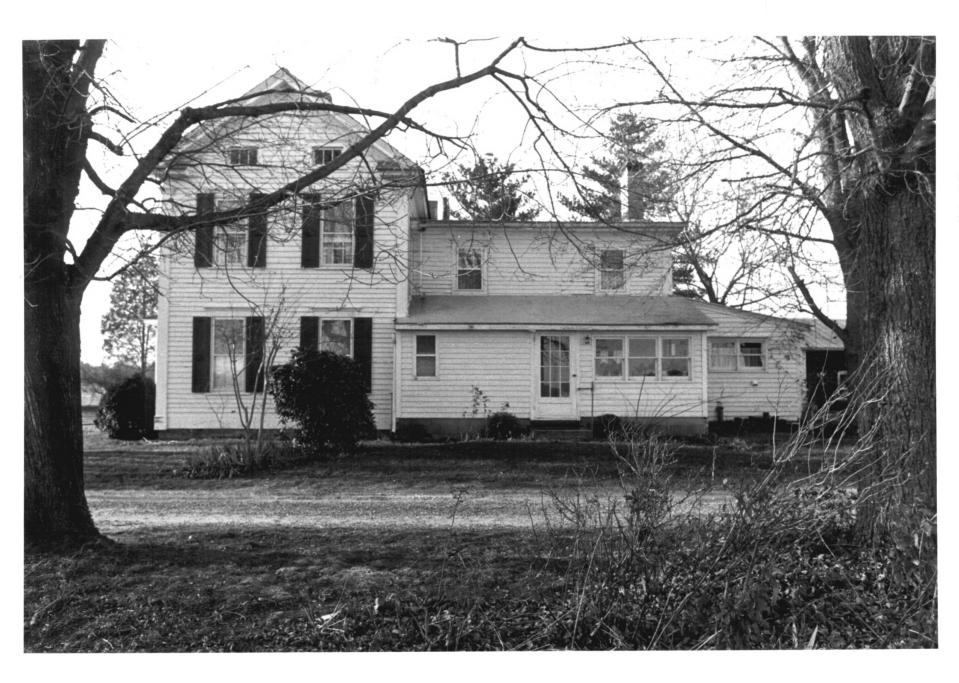

Description: south (front) elevation

Photograph Number: 1 of 19

Name: Locust Grove

Location: county road 34 southwest of Greenwood, Sussex County, Delaware Photographer: T.C. Adams Date of Photograph: 1978 Location of Negative: private collection