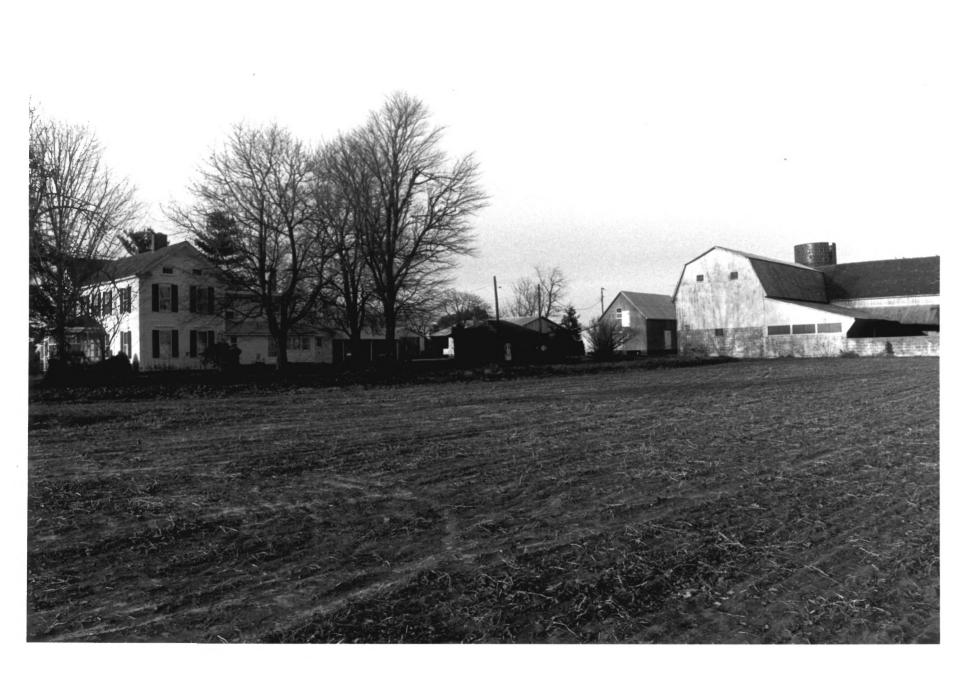

Descripton: three-quarter view of property, south and east elevations

Photograph Number: 3 of 18

- Name: Middle Space
- Location: northwest corner county roads 34 and 32, southwest of Greenwood, Sussex County, Delaware Photographer: T.C. Adams Date of Photograph: 1980 Location of Negative: private collection
- Description: south elevations, house and barn

Photograph Number: 4 of 18

Location: northwest corner county roads 34 and 32, southwest of Greenwood, Sussex County, Delaware Photographer: T.C. Adams Date of Photograph: 1980 Location of Negative: private collection