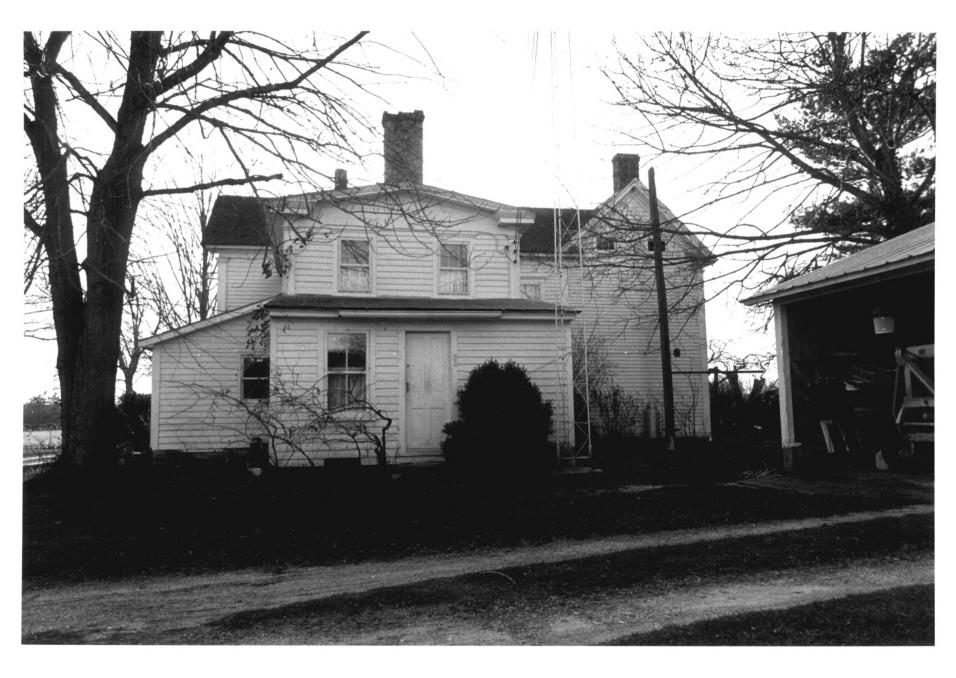

Description: north (rear) elevation

Photograph Number: 6 of 19

Location: county road 34 southwest of Greenwood, Sussex County, Delaware Photographer: T.C. Adams Date of Photograph: 1978 Location of Negative: private collection