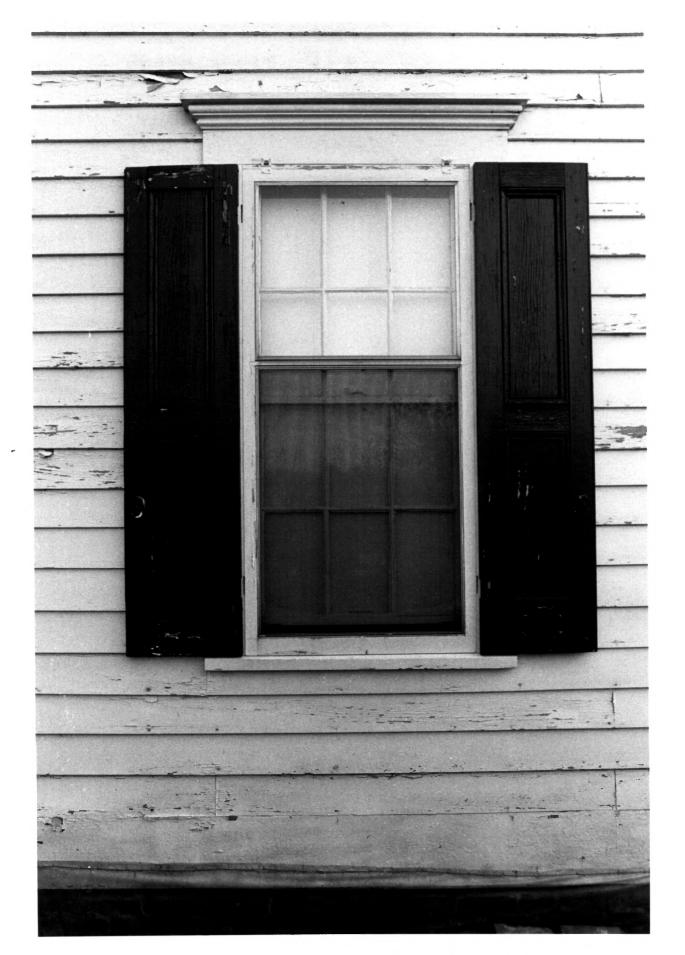

Descripton: detail, 9/6 sash window, south elevation

Photograph Number: 3 of 19

Location: county road 34 southwest of Greenwood, Sussex County, Delaware Photographer: T.C. Adams Date of Photograph: 1979 Location of Negative: private collection