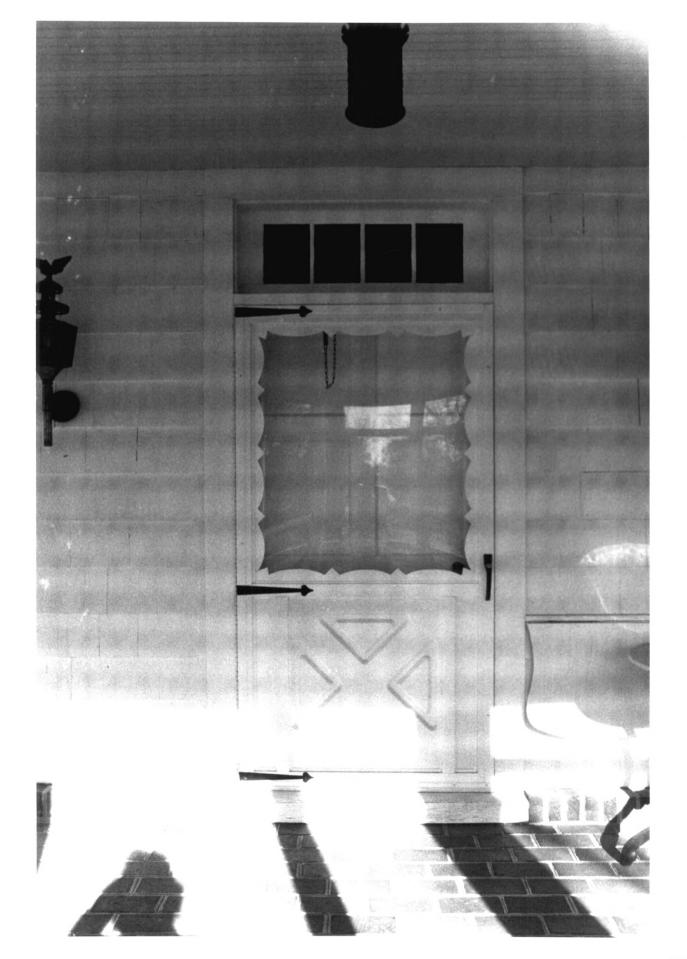

Photograph Number: 5 of 23

Location: roads 32 and 34 southwest of Greenwood, Sussex County, Delaware Photographer: T.C. Adams Date of Photograph: 1980 Location of Negative: private collection

Description: detail of south entrance

Photograph Number: 6 of 23

```
Name: Poplar Level
```

Location: roads 32 and 34 southwest of Greenwood, Sussex County, Delaware Photographer: T.C. Adams Date of Photograph: 1980 Location of Negative: private collection