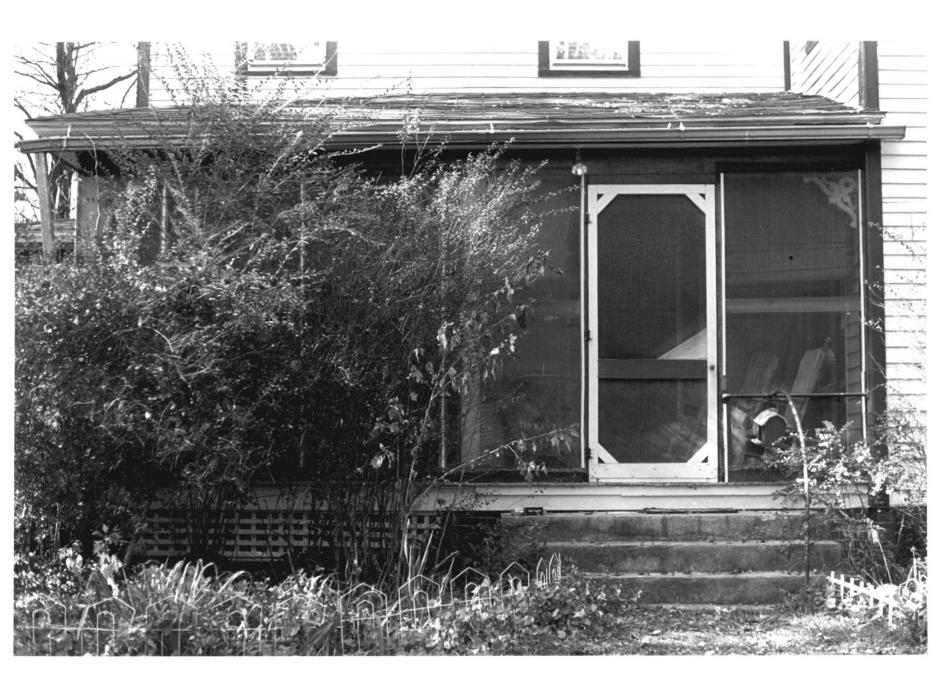

Description: porch on east elevation

Photograph Number: 5 of 19

Location: county road 34 southwest of Greenwood, Sussex County, Delaware Photographer: T.C. Adams Date of Photograph: 1980 Location of Negative: private collection