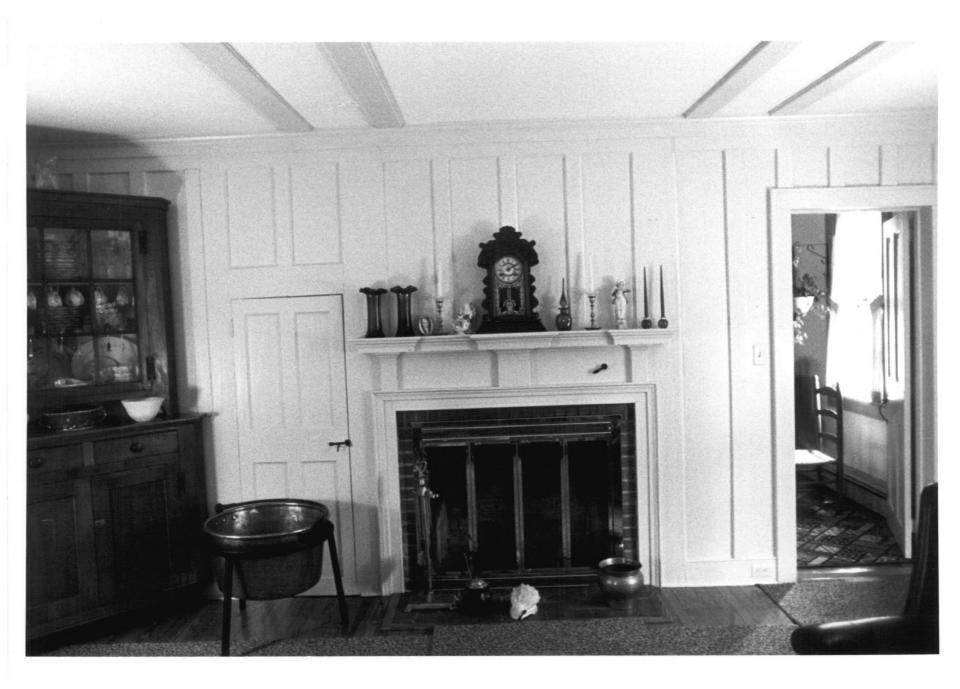

## Name: Middle Space

Location: northwest corner county roads 34 and 32, southwest of Greenwood, Sussex County, Delaware Photographer: T.C. Adams Date of Photograph: 1980 Location of Negative: private collection

Description: north wall of kitchen

Photograph Number: 12 of 18

Location: northwest corner county roads 34 and 32, southwest of Greenwood, Sussex County, Delaware Photographer: T.C. Adams Date of Photograph: 1980 Location of Negative: private collection