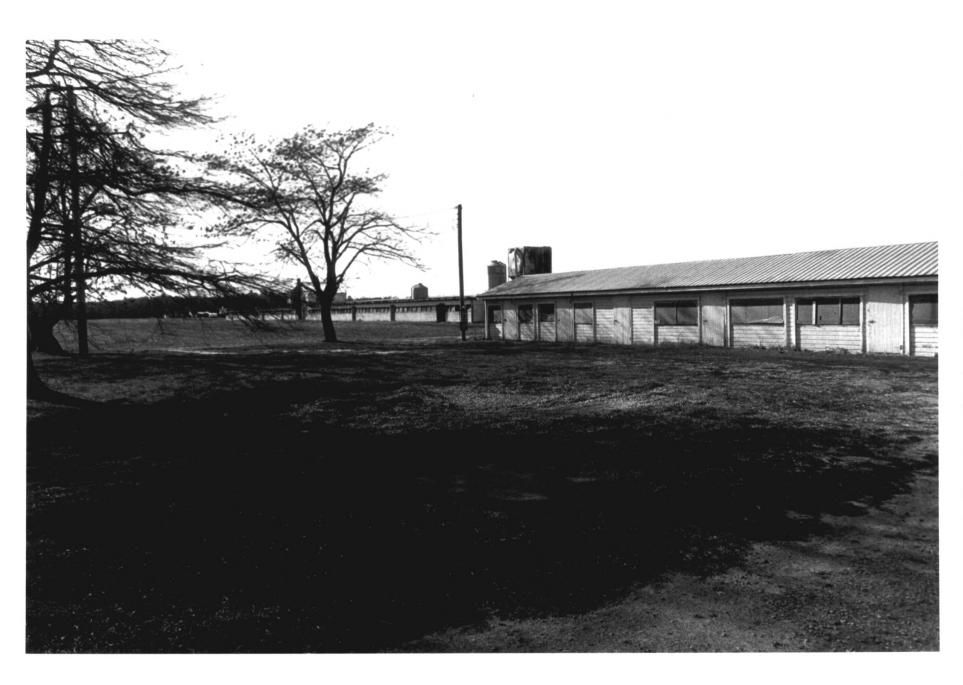

## Name: Poplar Level

Location: roads 32 and 34 southwest of Greenwood, Sussex County, Delaware Photographer: T. C. Adams Date of Photograph: 1980 Location of Negative: private collection

Description: south elevations of outbuildings, north of house (from left: corncrib, barn, machine, shed, barn)

Photograph Number: 19 of 23

Name: Poplar Level

Location: roads 32 and 34 southwest of Greenwood, Sussex County, Delaware Photographer: T.C. Adams Date of Photograph: 1980 Location of Negative: private collection