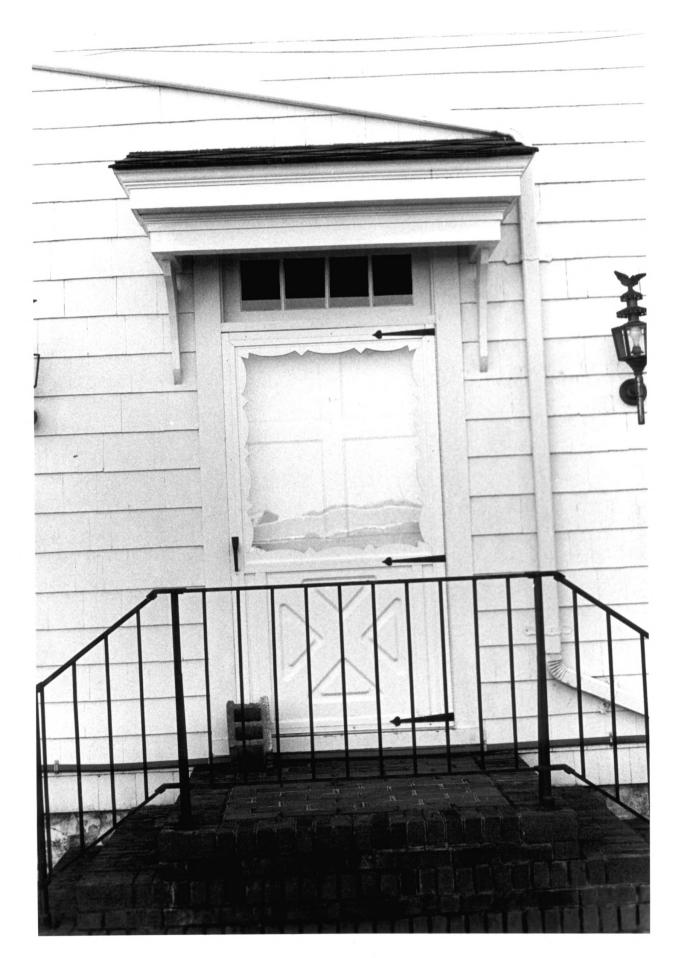

Photograph Number: 5 of 23

Location: roads 32 and 34 southwest of Greenwood, Sussex County, Delaware Photographer: T.C. Adams Date of Photograph: 1980 Location of Negative: private collection

Description: detail of south entrance

Photograph Number: 6 of 23

```
Name: Poplar Level
```

Location: roads 32 and 34 southwest of Greenwood, Sussex County, Delaware Photographer: T.C. Adams Date of Photograph: 1980 Location of Negative: private collection