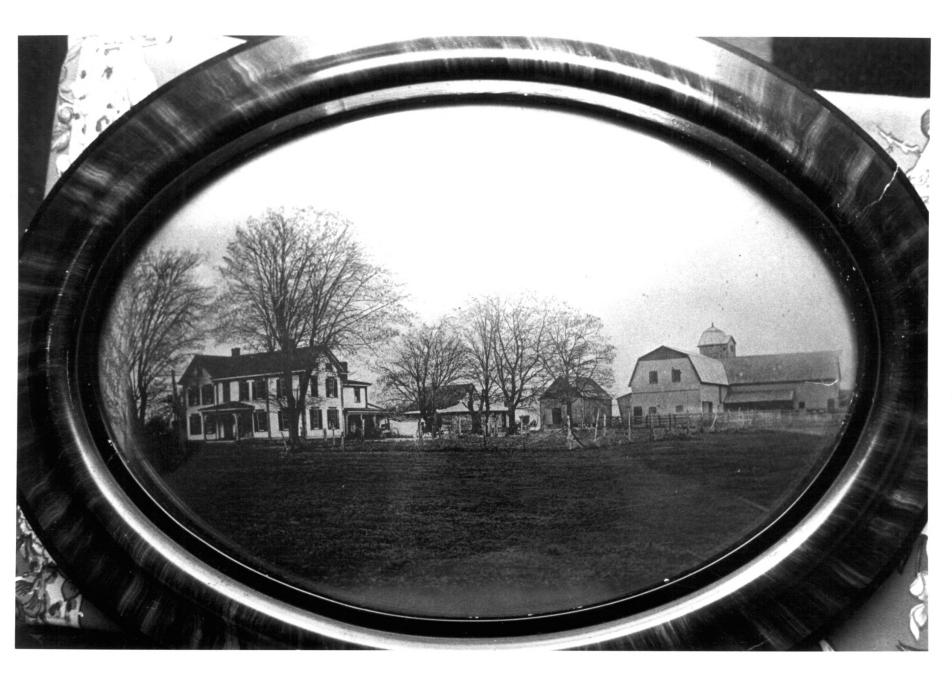

Description: hand-colored photograph of farm c. 1912

Photograph Number: 1 of 18

Name: Middle Space

Location: northwest corner county roads 34 and 32, southwest of Greenwood, Sussex County, Delaware Photographer: M.R. Loockerman; copied by T.C. Adams Date of Photograph: 1941 Location of Negative: private collection