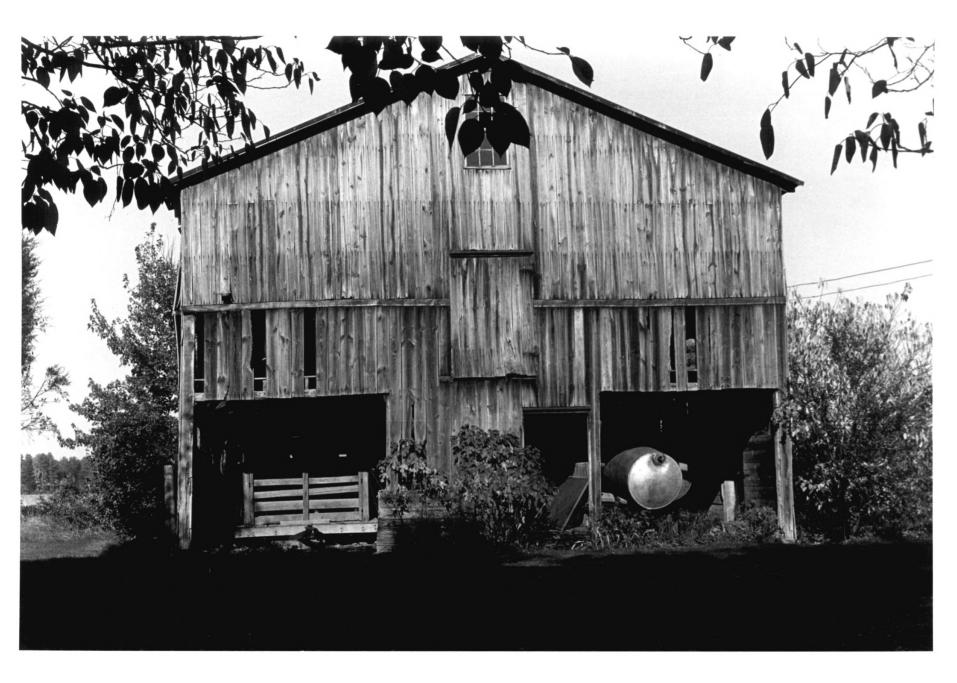

Descripton: south elevation of frame barn, north of house

Photograph Number: 15 of 19

Location: county road 34 southwest of Greenwood, Sussex County, Delaware Photographer: T.C. Adams Date of Photograph: 1978 Location of Negative: private collection