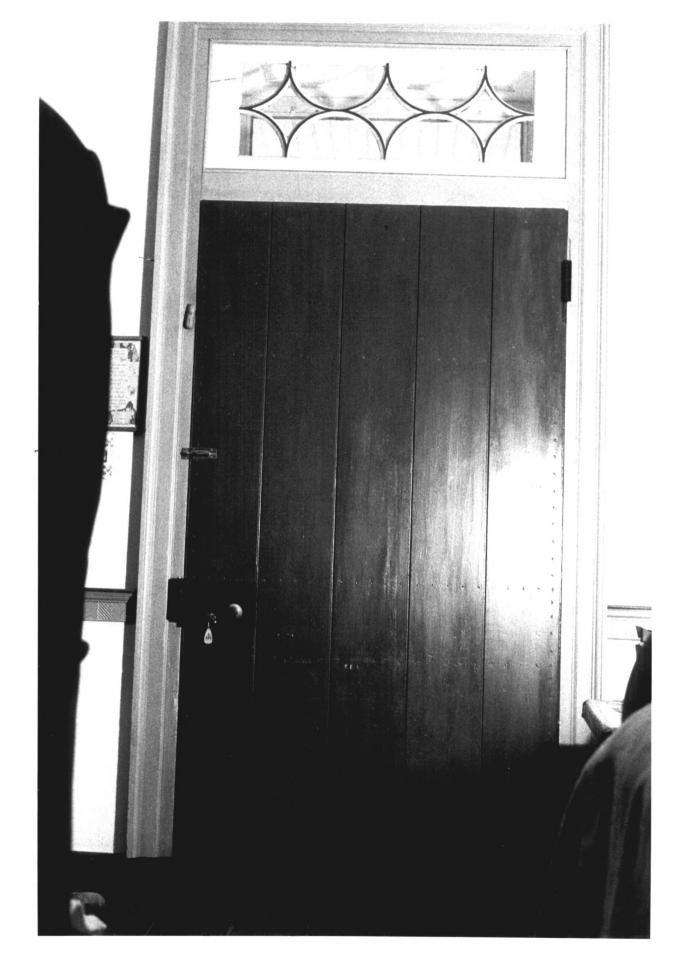

Description: detail interior side of entrance doorway on south elevation, three-bay section

Photograph Number: 14 of 23

Location: roads 32 and 34 southwest of Greenwood, Sussex County, Delaware Photographer: T.C. Adams Date of Photograph: 1980 Location of Negative: private collection