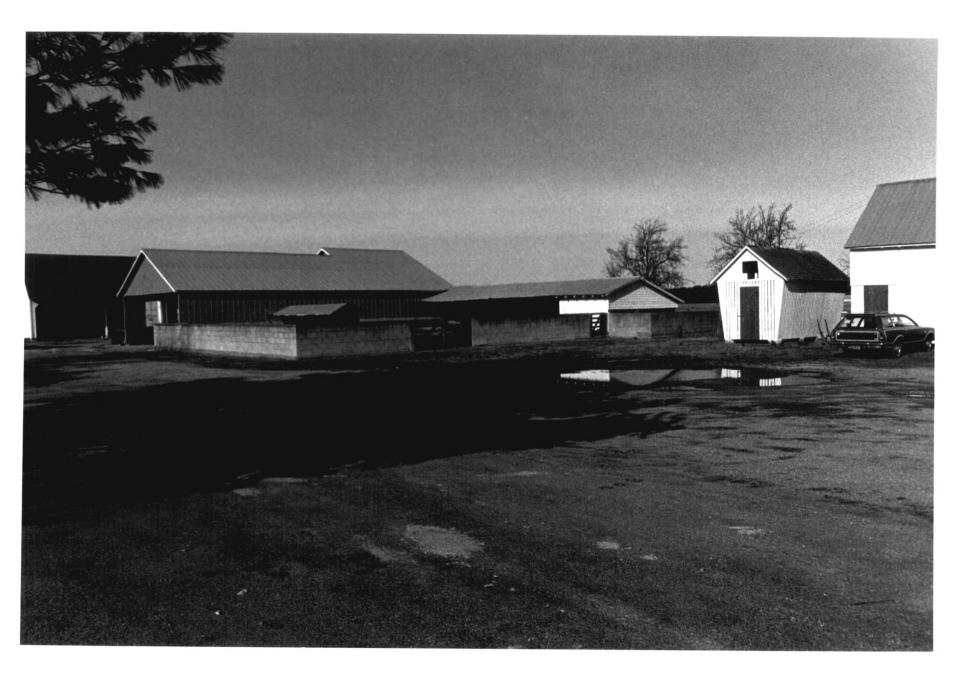

Description: three-quarter view of south and east elevations of outbuildings, northwest of house (from left: machine sheds, pigpen, corncrib, barn)

Photograph Number: 20 of 23

Name: Poplar Level

Location: roads 32 and 34 southwest of Greenwood, Sussex County, Delaware Photographer: T. C. Adams Date of Photograph: 1980 Location of Negative: private collection

Descripton: three-quarter view of south and east elevations, machine shed, northwest of house

Photograph Number: 21 of 23