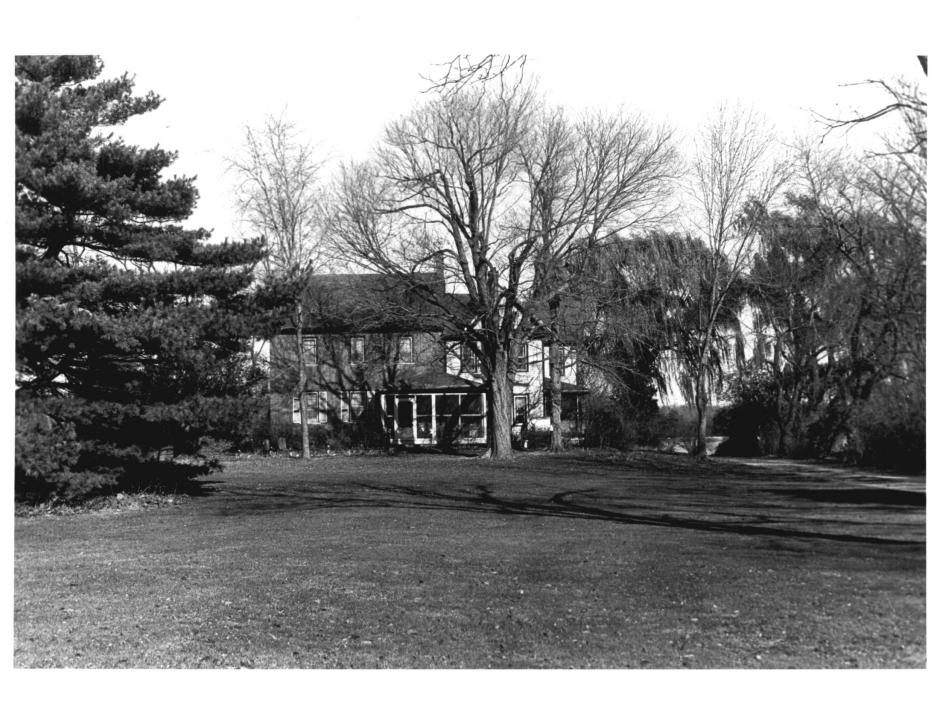

Description: south (front) elevation

Photograph Number: 2 of 18

Location: northwest corner county roads 34 and 32, southwest of Greenwood, Sussex County, Delawre Photographer: T.C. Adams Date of Photograph: 1980 Location of Negative: private collection