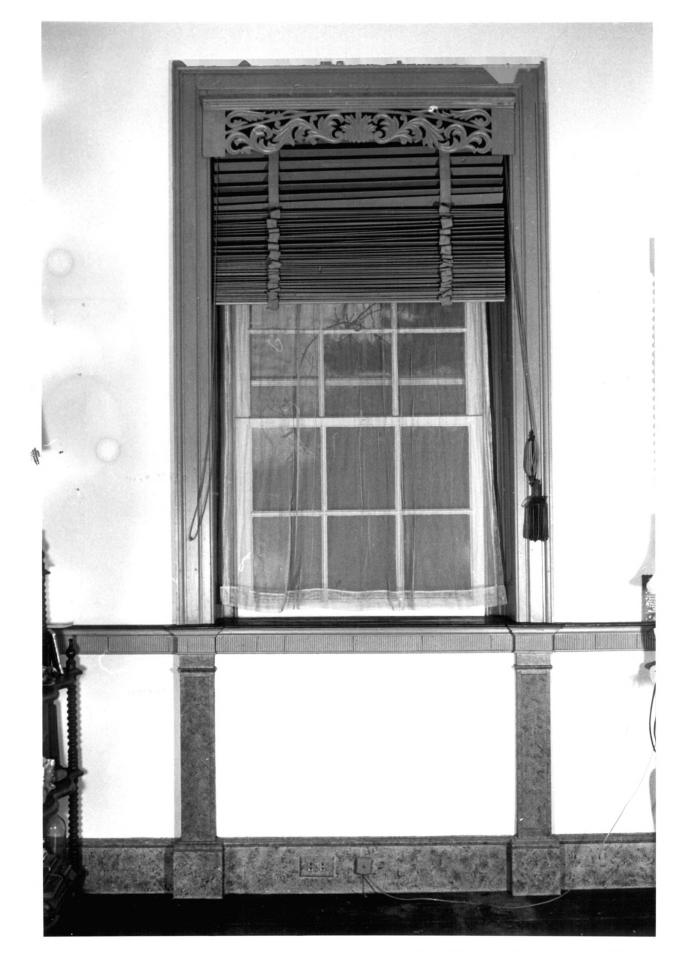

Photograph Number: 10 of 19

Location: county road 34 southwest of Greenwood, Sussex County, Delaware Photographer: T.C. Adams Date of Photograph: 1978 Location of Negative: private collection

Description: detail, parlor window enframement, brick section