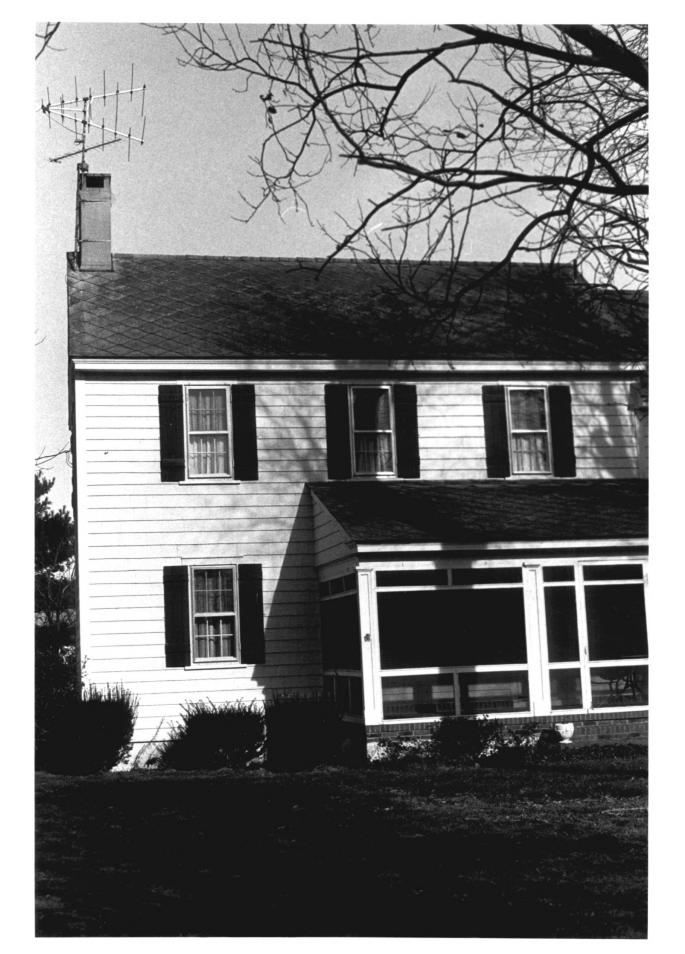

Description: three-quarter view of south and west elevation

Photograph Number: 4 of 23

- Name: Poplar Level
- Location: roads 32 and 34 southwest of Greenwood, Sussex County, Delaware Photographer: T.C. Adams Date of Photograph: 1980 Location of Negative: private collection
- Description: detail of west section of south elevation

Photograph Number: 5 of 23

Location: roads 32 and 34 southwest of Greenwood, Sussex County, Delaware Photographer: T.C. Adams Date of Photograph: 1980 Location of Negative: private collection

Description: detail of south entrance