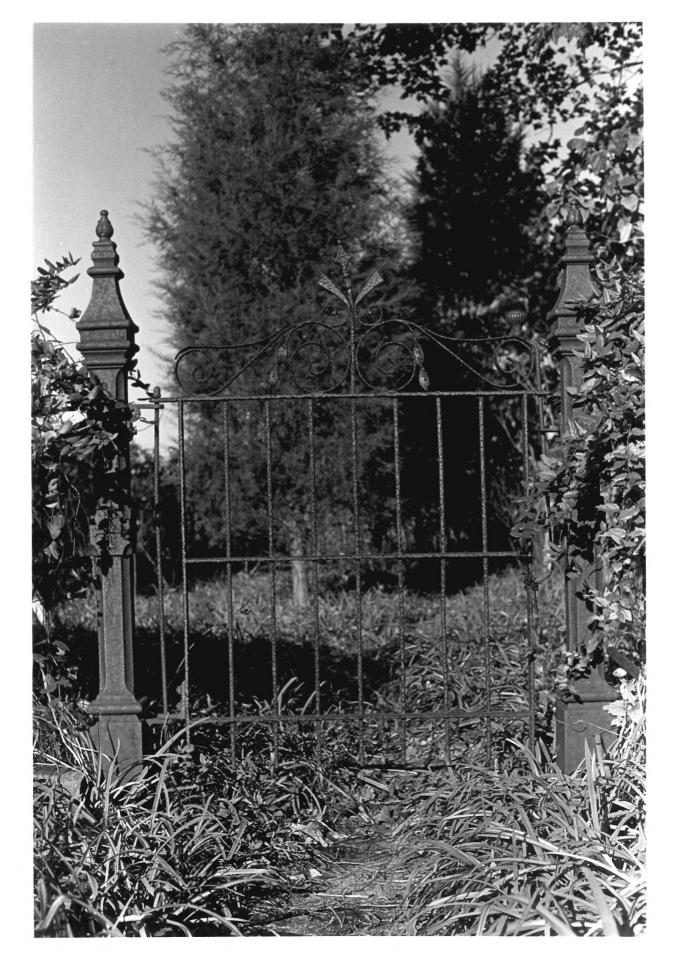

Description: detail, wrought iron entrance gate, family cemetary, northwest of house

Photograph Number: 18 of 19