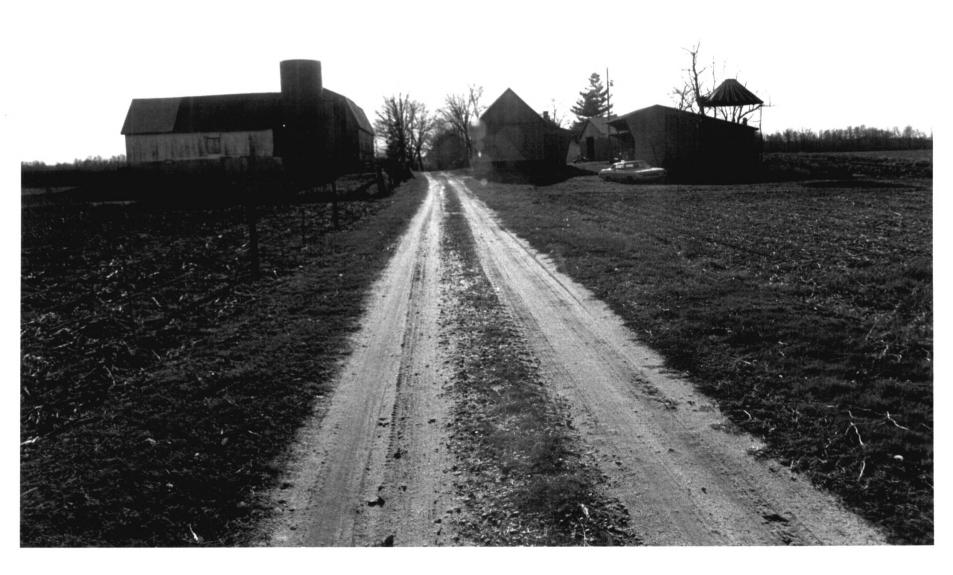

## Name: Poplar Level

Location: roads 32 and 34 southwest of Greenwood, Sussex County, Delaware Photographer: T. C. Adams Date of Photograph: 1980 Location of Negative: private collection

Description: south elevations of outbuildings, north of house (from left: corncrib, barn, machine, shed, barn)

Photograph Number: 19 of 23

Name: Poplar Level

Location: roads 32 and 34 southwest of Greenwood, Sussex County, Delaware Photographer: T.C. Adams Date of Photograph: 1980 Location of Negative: private collection