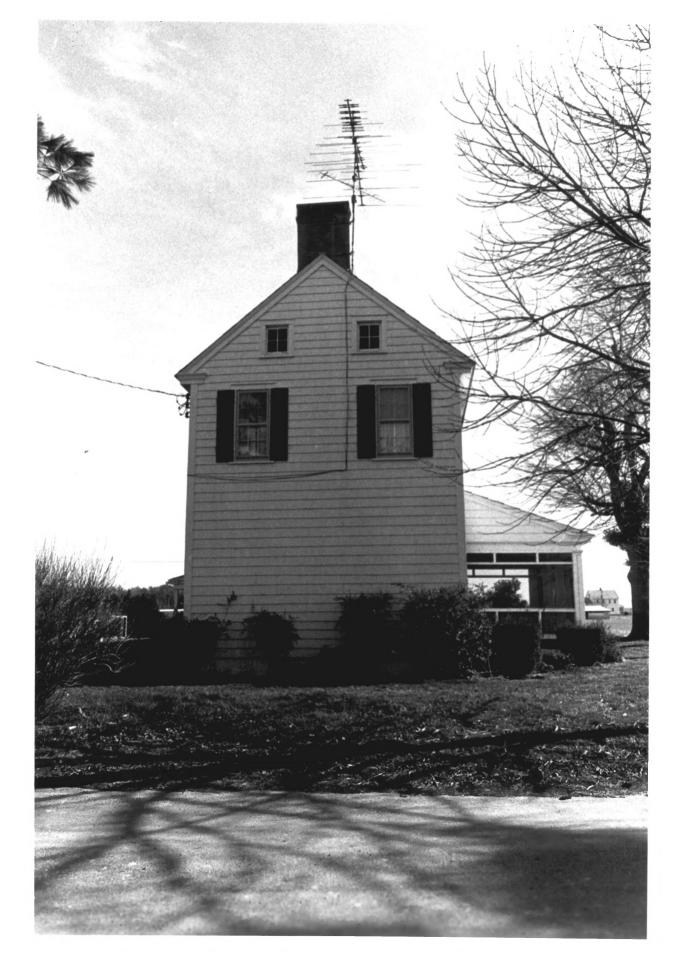

Photograph Number: 6 of 23

```
Name: Poplar Level
```

Location: roads 32 and 34 southwest of Greenwood, Sussex County, Delaware Photographer: T.C. Adams Date of Photograph: 1980 Location of Negative: private collection

Description: west elevation

Photograph Number: 7 of 23

- Name: Poplar Level
- Location: roads 32 and 34 southwest of Greenwood, Sussex County, Delaware Photographer: T.C. Adams Date of Photograph: 1980 Location of Negative: private collection
- Description: detail of formerly exposed brick chimney on west gable end