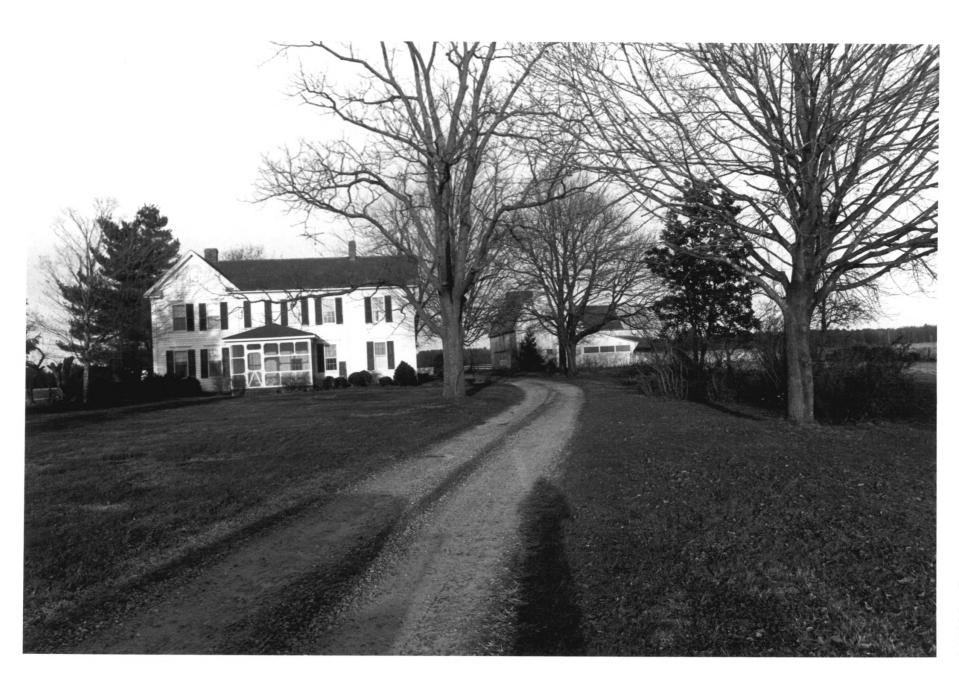

Description: south (front) elevation

Photograph Number: 1 of 19

Name: Locust Grove

Location: county road 34 southwest of Greenwood, Sussex County, Delaware Photographer: T.C. Adams Date of Photograph: 1978 Location of Negative: private collection