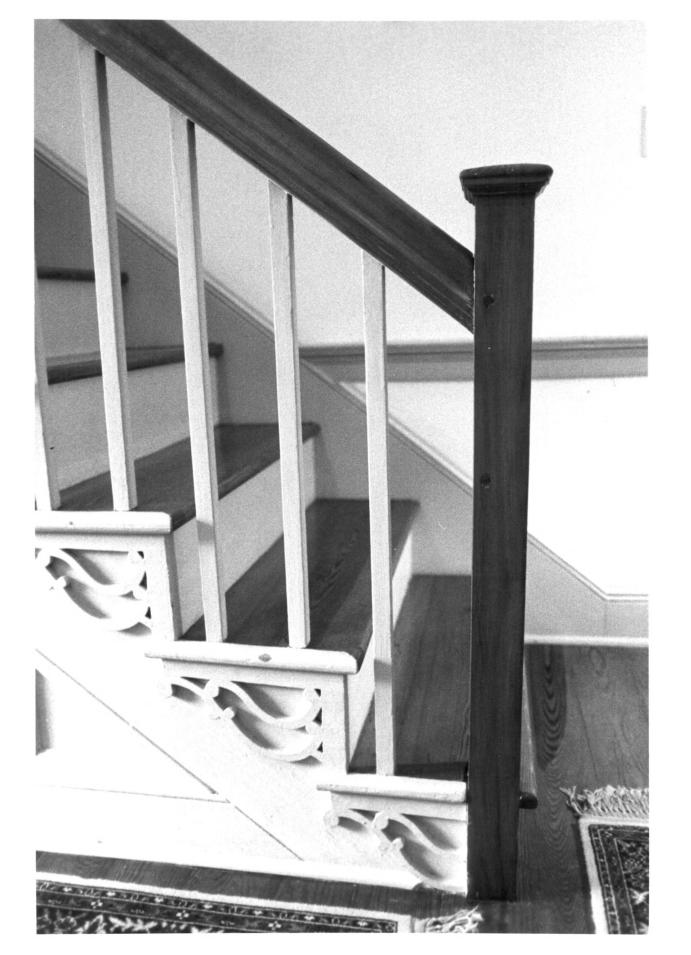

Description: detail entrance hall stairway (east wall, three-bay section of house)

Photograph Number: 13 of 23