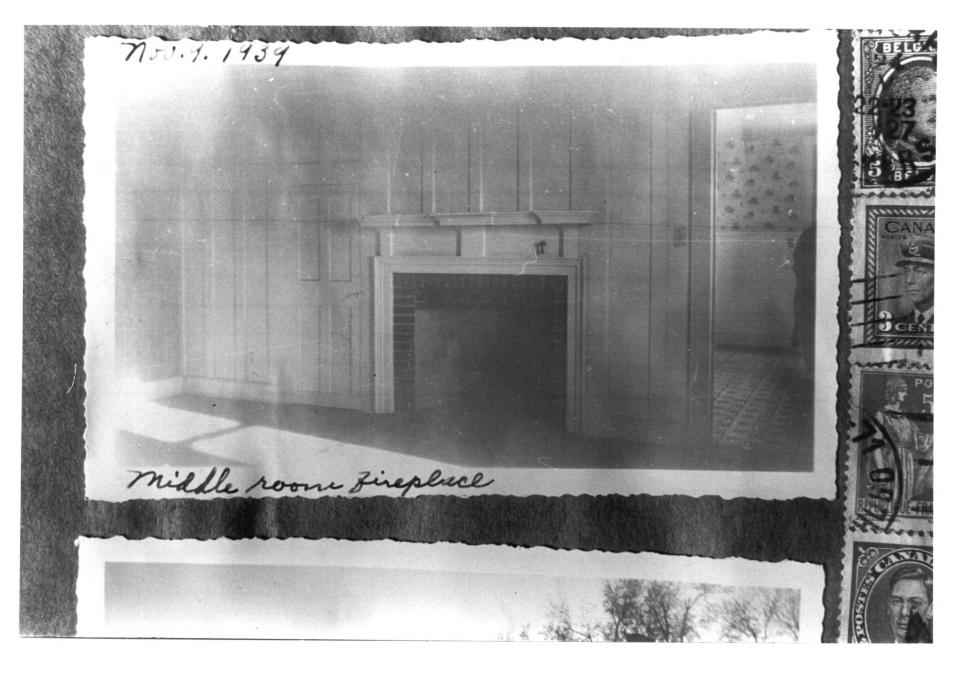

## Name: Poplar Level

Location: roads 32 and 34 southwest of Greenwood, Sussex County, Delaware Photographer: M.R. Loockerman, copied by T.C. Adams Date of Photograph: 1938, copied 1979 Location of Negative: private collection

Description: detail of sitting room (east wall)

Photograph Number: 12 of 23

Location: roads 32 and 34 southwest of Greenwood, Sussex County, Delaware Photographer: T.C. Adams Date of Photograph: 1980 Location of Negative: private collection