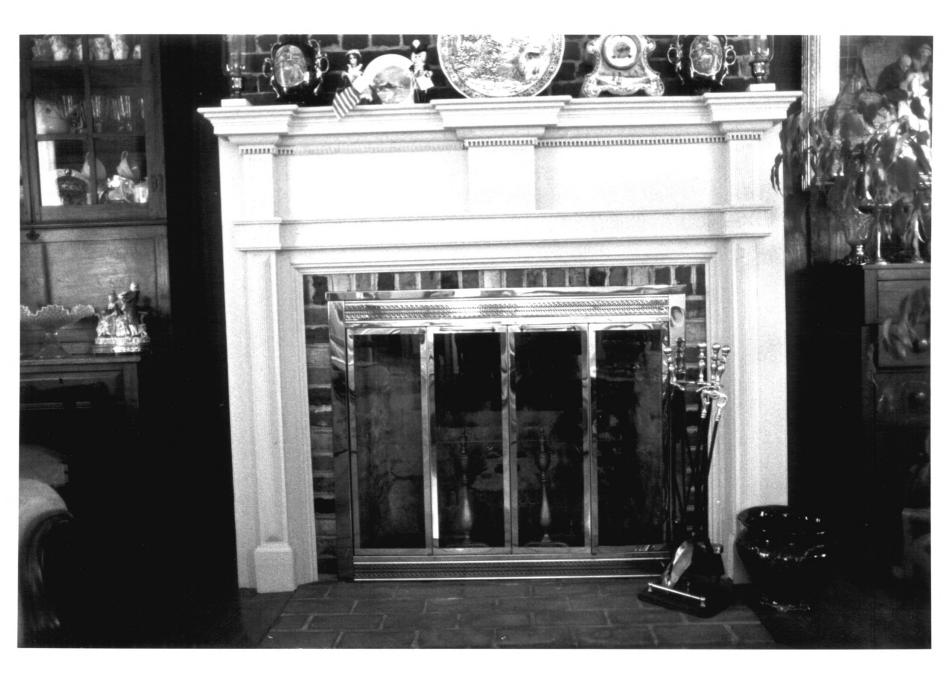

#### Name: Poplar Level

Location: roads 32 and 34 southwest of Greenwood, Sussex County, Delaware Photographer: T.C. Adams Date of Photograph: 1980 Location of Negative: private collection

Descripton: detail of parlor mantelpiece (west wall, three-bay section)

Photograph Number: 15 of 23

Name: Poplar Level

Location: roads 32 and 34 southwest of Greenwood, Sussex County, Delaware Photographer: T. C. Adams Date of Photograph: 1980 Location of Negative: private collection