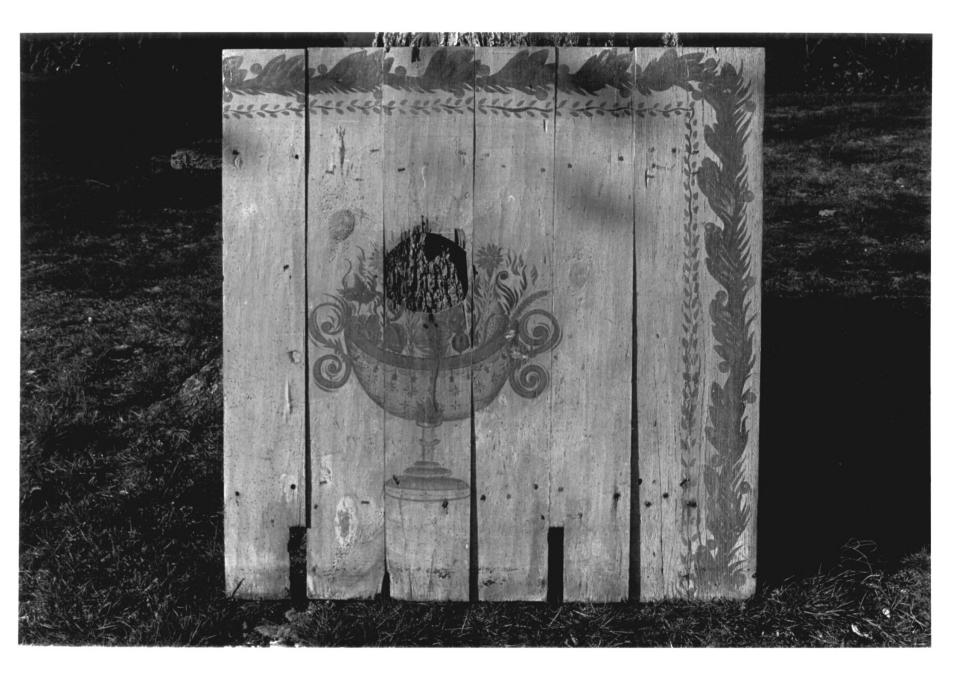

Photograph Number: 11 of 19

Location: county road 34 southwest of Greenwood, Sussex County, Delaware Photographer: T.C. Adams Date of Photograph: 1979 Location of Negative: private collection

Description: detail, hand-painted fireboard for parlor fireplace, photographed on grounds