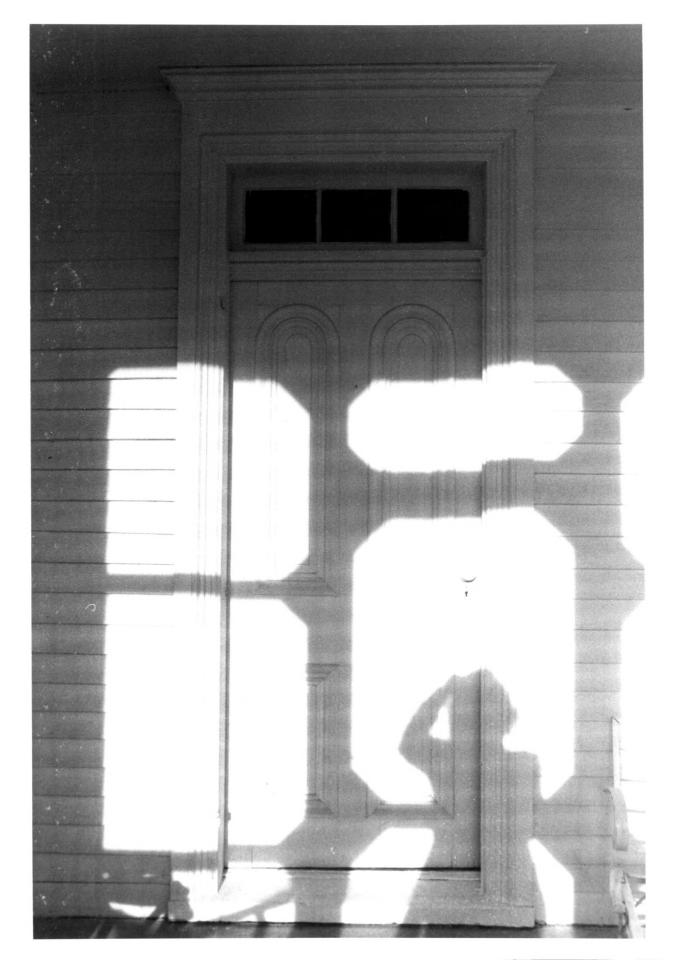

Description: detail, south entrance

Photograph Number: 2 of 19

Name: Locust Grove

Location: county road 34 southwest of Greenwood, Sussex County, Delaware Photographer: T.C. Adams Date of Photograph: 1979 Location of Negative: private collection