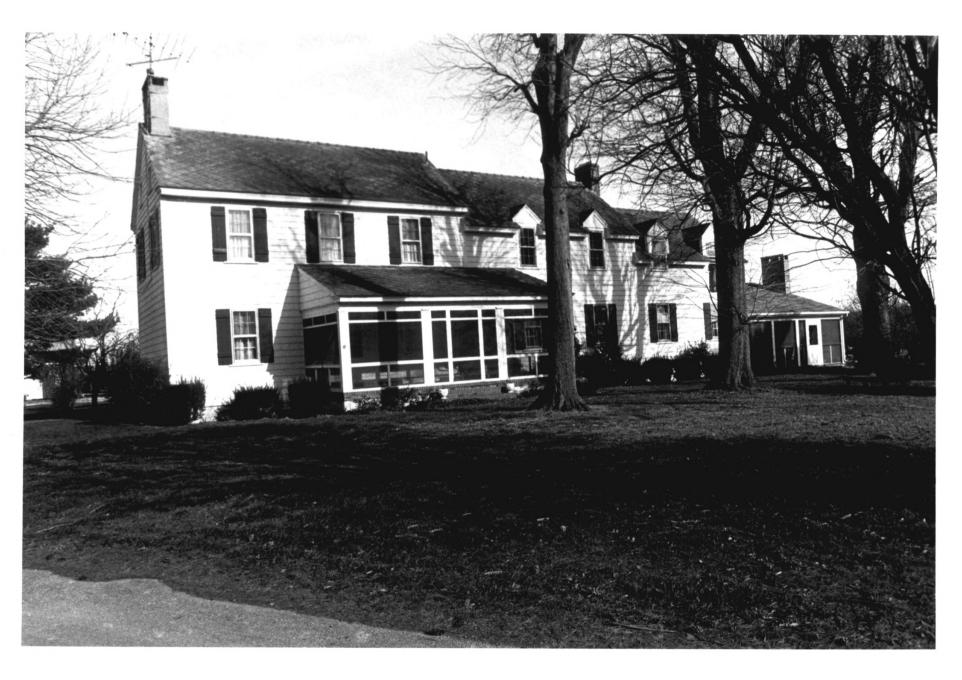

Descripton: three-quarter view of south and east elevation

Photograph Number: 3 of 23

Name: Poplar Level

Location: roads 32 and 34 southwest of Greenwood, Sussex County, Delaware Photographer: T.C. Adams Date of Photograph: 1980 Location of Negative: private collection

Description: three-quarter view of south and west elevation

Photograph Number: 4 of 23

- Name: Poplar Level
- Location: roads 32 and 34 southwest of Greenwood, Sussex County, Delaware Photographer: T.C. Adams Date of Photograph: 1980 Location of Negative: private collection
- Description: detail of west section of south elevation