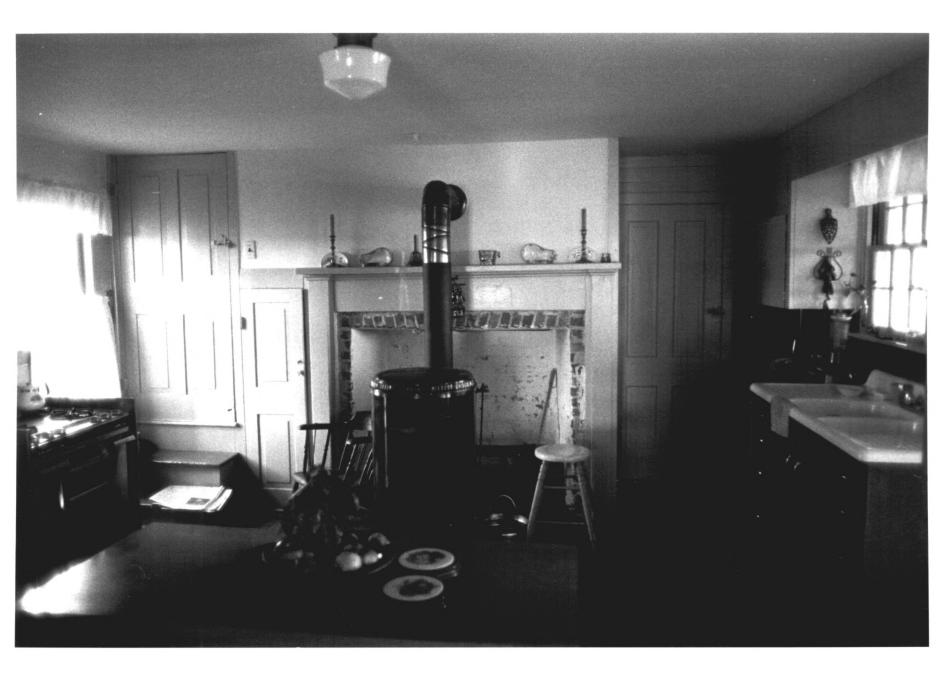

Description: north wall of kitchen

Photograph Number: 12 of 18

Location: northwest corner county roads 34 and 32, southwest of Greenwood, Sussex County, Delaware Photographer: T.C. Adams Date of Photograph: 1980 Location of Negative: private collection