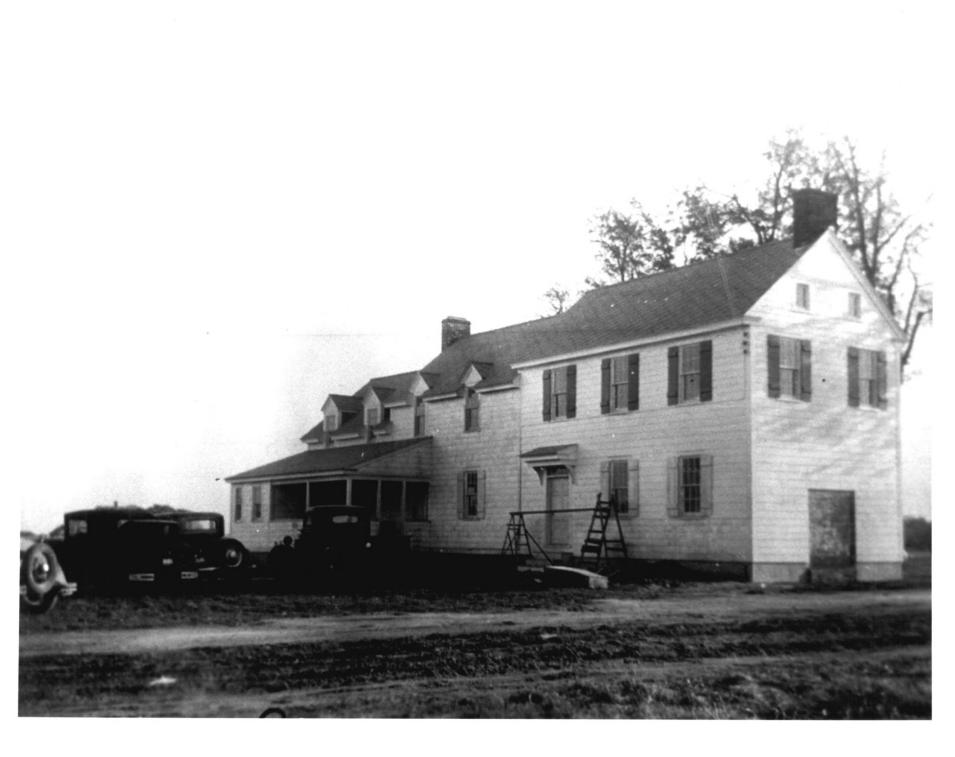

Description: hand-colored photograph of farm c. 1912

Photograph Number: 1 of 18

Name: Middle Space

Location: northwest corner county roads 34 and 32, southwest of Greenwood, Sussex County, Delaware Photographer: M.R. Loockerman; copied by T.C. Adams Date of Photograph: 1941 Location of Negative: private collection