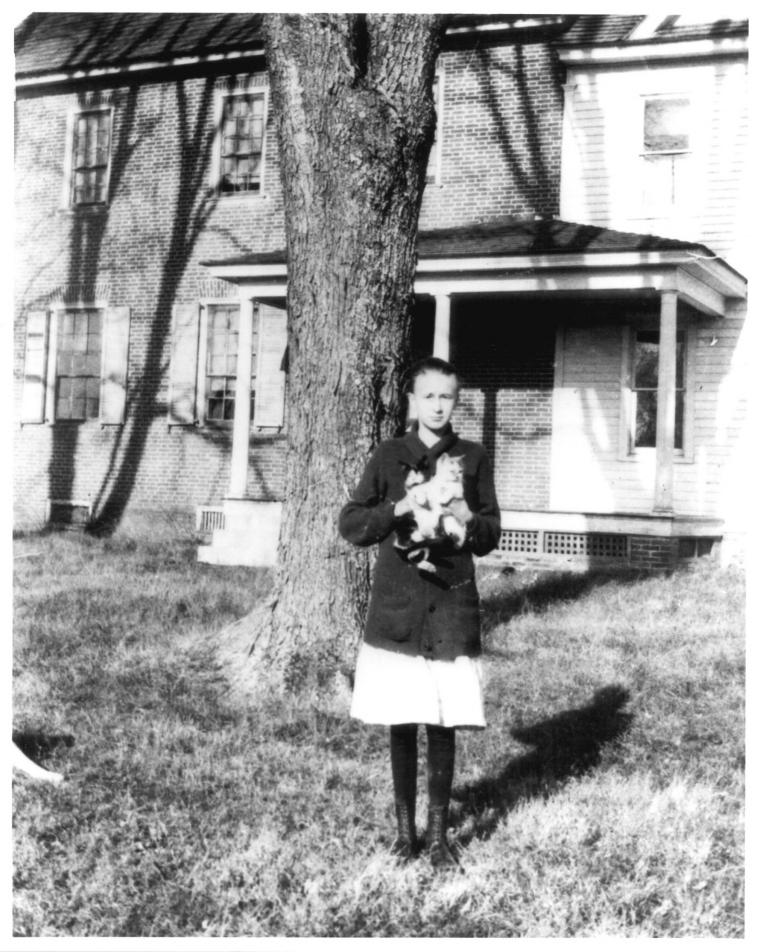

## Name: Locust Grove

Location: county road 34 southwest of Greenwood Sussex County, Delaware Photographer: unidentified; copied by T.C. Adams Date of Photograph: c. 1916, copied 1979 Location of Negative: private collection

Description: M.R. Loockerman in front of south elevation of Locust Grove

Photograph Number: 19 of 19