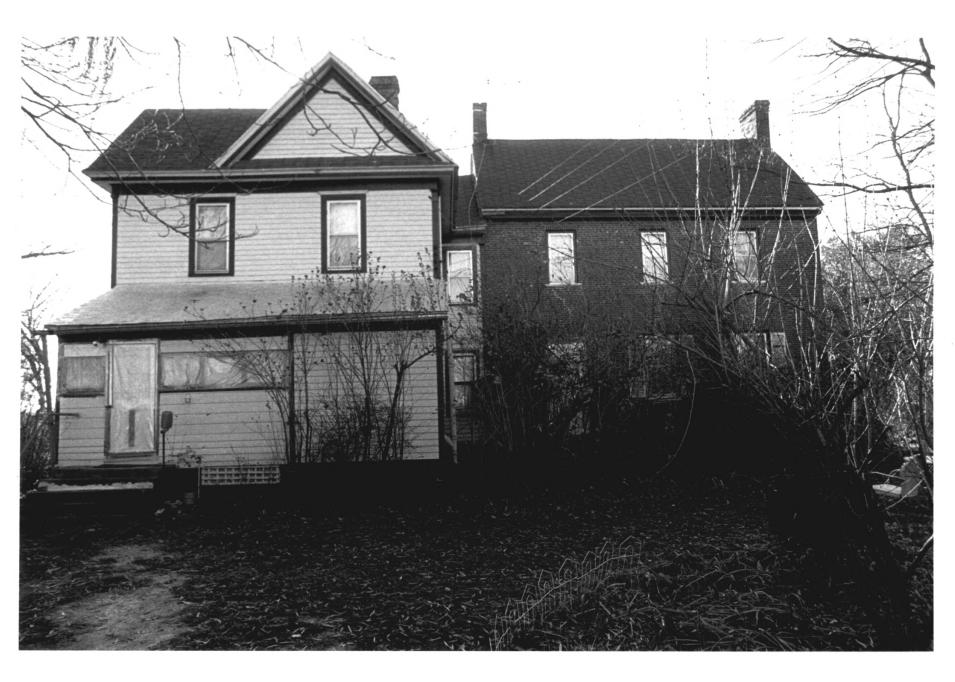

Description: north (rear) elevation

Photograph Number: 6 of 19

Location: county road 34 southwest of Greenwood, Sussex County, Delaware Photographer: T.C. Adams Date of Photograph: 1978 Location of Negative: private collection