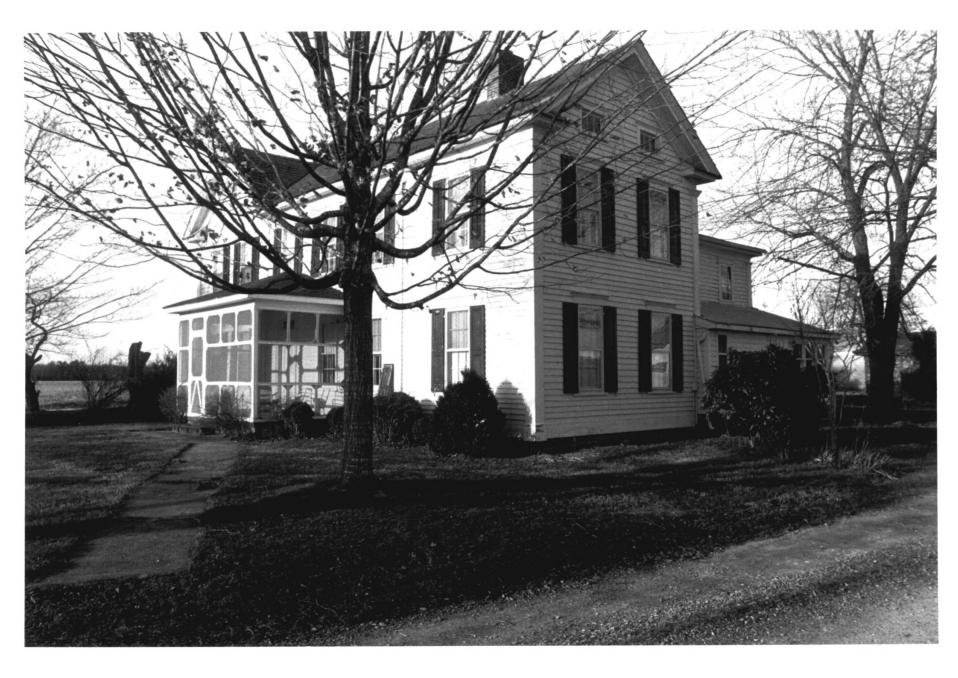

Description: south (front) elevation

Photograph Number: 1 of 19

Name: Locust Grove

Location: county road 34 southwest of Greenwood, Sussex County, Delaware Photographer: T.C. Adams Date of Photograph: 1978 Location of Negative: private collection