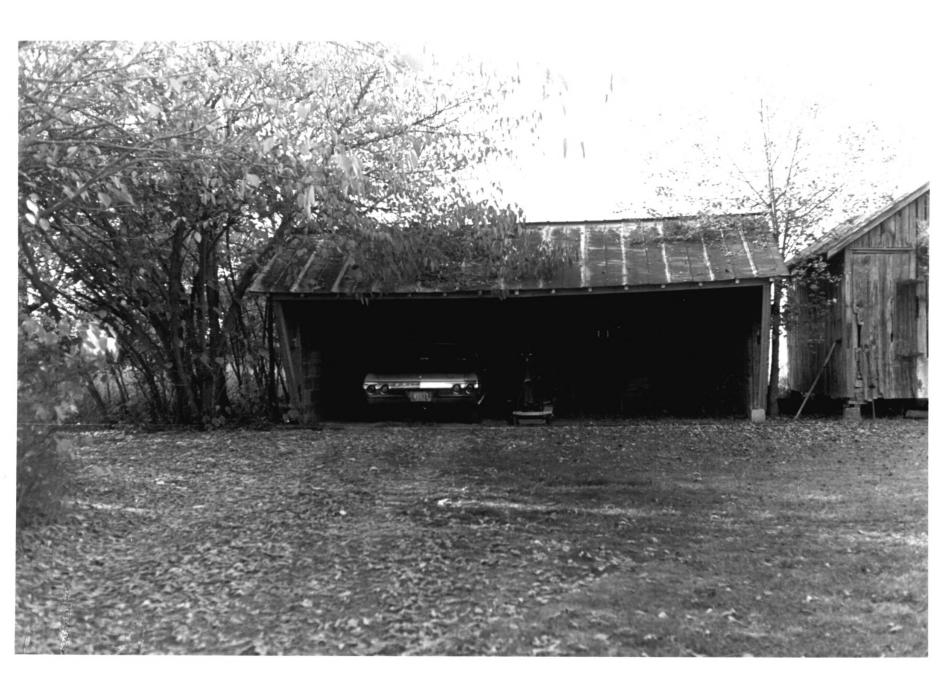

Description: east elevation of machine shed, north of house

Photograph Number: 17 of 19

Location: county road 34 southwest of Greenwood, Sussex County, Delaware Photographer: T.C. Adams Date of Photograph: 1979 Location of Negative: private collection