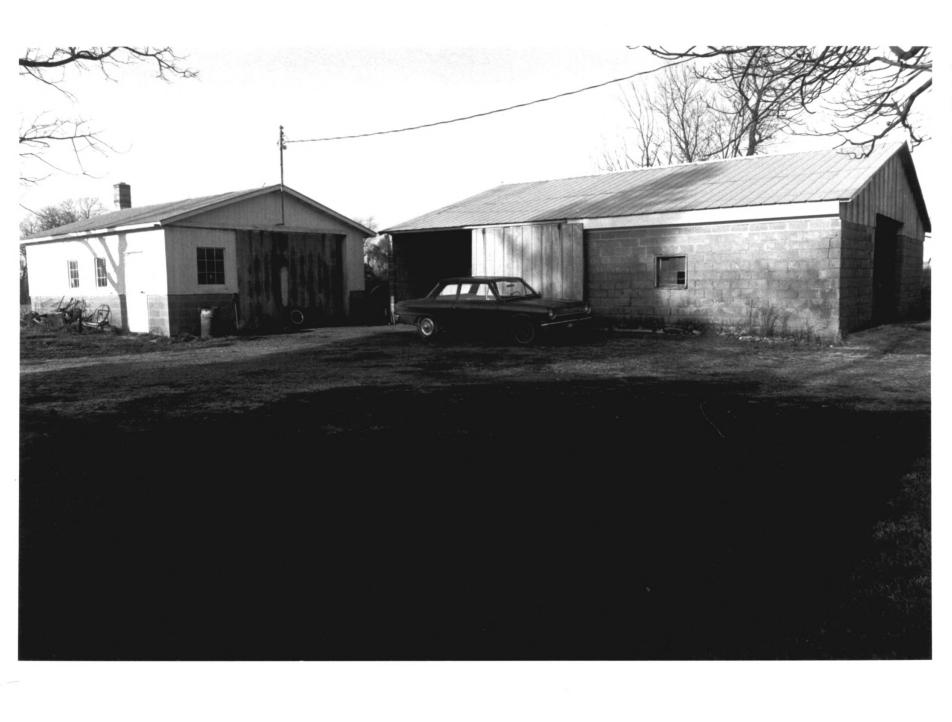

## Name: Poplar Level

Location: roads 32 and 34 southwest of Greenwood, Sussex County, Delaware Photographer: T. C. Adams Date of Photograph: 1980 Location of Negative: private collection

Description: south elevations of outbuildings, north of house (from left: corncrib, barn, machine, shed, barn)

Photograph Number: 19 of 23

Name: Poplar Level

Location: roads 32 and 34 southwest of Greenwood, Sussex County, Delaware Photographer: T.C. Adams Date of Photograph: 1980 Location of Negative: private collection