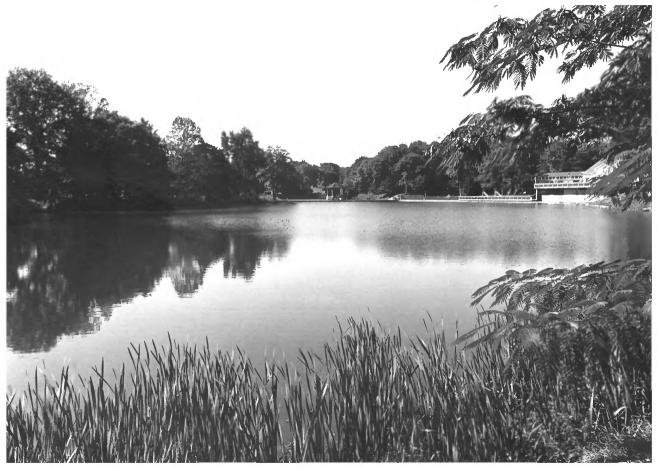

E



STATE UNITED STATES DEPARTMENT OF THE INTERIOR Form No. 10-301a Georgia NATIONAL PARK SERVICE (7/72)COUNTY NATIONAL REGISTER OF HISTORIC PLACES Fulton. PROPERTY PHOTOGRAPH FORM FOR NPS USE ONLY ENTRY NUMBER DATE (Type all entries - attach to or enclose with photograph) 5 MAY 1 3 1976 Z INAME Piedmont Park 0 COMMON: AND/OR HISTORIC: Grounds of Cotton States and International Exposition LOCATION Area bounded on the south by Tenth Street; on the east by STREET AND NUMBER: U the Southern Railway line; north and west by Piedmont Road CITY OR TOWN: 2 Atla nta COUNTY: STATE: CODE CODE 12113 Fulton. Georgia PHOTO REFERENCE David Kaminsky PHOTO CREDIT: October 1974 DATE OF PHOTO: ш NEGATIVE FILED AT: Department of Natural Resources ш 4. IDENTIFICATION DESCRIBE VIEW, DIRECTION, ETC. Bandstand



Form No. 10-301a (7/72)

#### UNITED STATES DEPARTMENT OF THE INTERIOR NATIONAL PARK SERVICE

STATE

**Fulton** 

Georgia COUNTY

#### NATIONAL REGISTER OF HISTORIC PLACES

#### PROPERTY PHOTOGRAPH FORM

FOR NPS USE ONLY

| (Type all entries - attach to or enclose with photograph) |                                       |         | tooranh)     | ENTRY NUMBER