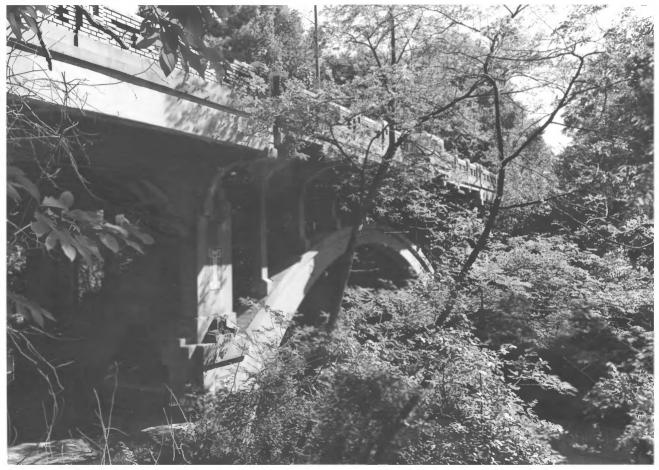

HIMITED STATES DEPARTMENT OF THE INTERIOR Form No. 10-301-NATIONAL PARK SERVICE Georgia (7/72)COUNTY NATIONAL REGISTER OF HISTORIC PLACES Fult on PROPERTY PHOTOGRAPH FORM FOR NPS LISE ONLY ENTRY NUMBER DATE (Type all entries - attach to or enclose with photograph) S MAY 1 3 1976 z 1. NAME 0 Piedmont Park COMMON: AND/ORHISTORIC: Grounds of Cotton States and International Exposition 2. LOCATION STREET AND NUMBER: Area bounded on the south by Tenth Street; on the east by O the Southern Railway line; north and west by Piedmont Road  $\rightarrow$ CITY OR TOWN: œ Atlanta COUNTY: CODE \_ STATE: CODE 121 13 Fulton Georgia S PHOTO REFERENCE z David Kaminsky PHOTO CREDIT: DATE OF PHOTO: October 1974 ш NEGATIVE FILED AT: Department of Natural Resources ш IDENTIFICATION S DESCRIBE VIEW, DIRECTION, ETC. Bridge between Piedmont Park and Park Drive