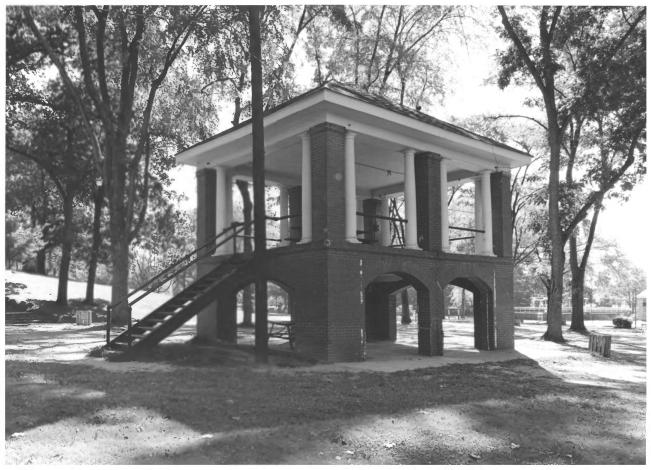

STATE

STATE UNITED STATES DEPARTMENT OF THE INTERIOR Form No. 10-301a Georgia NATIONAL PARK SERVICE (7/72)COUNTY NATIONAL REGISTER OF HISTORIC PLACES Fulton. PROPERTY PHOTOGRAPH FORM FOR NPS USE ONLY ENTRY NUMBER DATE (Type all entries - attach to or enclose with photograph) 5 MAY 1 3 1976 Z INAME Piedmont Park 0 COMMON: AND/OR HISTORIC: Grounds of Cotton States and International Exposition LOCATION Area bounded on the south by Tenth Street; on the east by STREET AND NUMBER: U the Southern Railway line; north and west by Piedmont Road CITY OR TOWN: 2 Atla nta COUNTY: STATE: CODE CODE 12113 Fulton. Georgia PHOTO REFERENCE David Kaminsky PHOTO CREDIT: October 1974 DATE OF PHOTO: ш NEGATIVE FILED AT: Department of Natural Resources ш 4. IDENTIFICATION DESCRIBE VIEW, DIRECTION, ETC. Bandstand