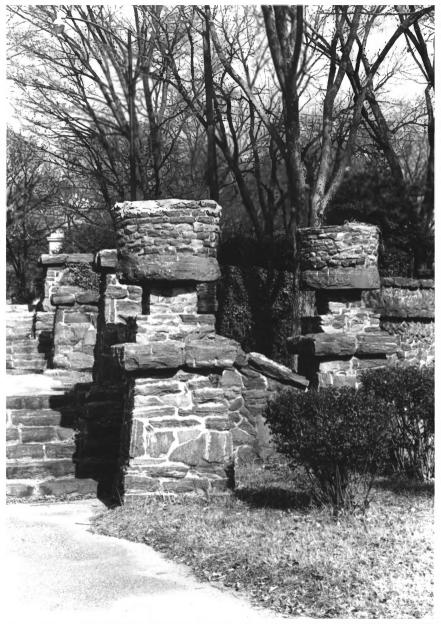

#4 48

Stone urns and steps from Cotton States Exposition

Prédmont Park Dazelo

| NPS Nu | ber           | · · |
|--------|---------------|-----|
| Title: | Gredmont for  | 4   |
|        | Juston Co, La |     |
| Loa.   | Hazelo        | -   |
| -      |               | _   |