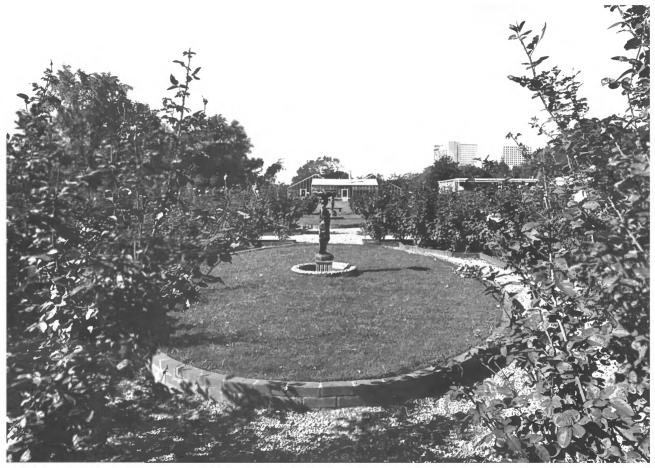

STATE Form No. 10-301a UNITED STATES DEPARTMENT OF THE INTERIOR NATIONAL PARK SERVICE (7/72)Georgia COUNTY NATIONAL REGISTER OF HISTORIC PLACES Fult on PROPERTY PHOTOGRAPH FORM FOR NPS USE ONLY ENTRY NUMBER DATE (Type all entries - attach to or enclose with photograph) S MAY 1 3 1976 Z NAME 0 Piedmont Park COMMON: Grounds of Cotton States and International Exposition AND/OR HISTORIC: 2. LOCATION STREET AND NUMBER: Area bounded on the south by Tenth Street; on the east by C the Southern Railway line; north and west by Piedmont Road  $\Rightarrow$ CITY OR TOWN: 2 Atlanta -STATE: COUNTY: CODE CODE RECEIVED Georgia Fulton 13 S PHOTO REFERENCE z DEC 16 1974 David Kaminsky PHOTO CREDIT: October 1974 DATE OF PHOTO: NATIONAL ш NEGATIVE FILED AT: REGISTER Department of Natural Resources ш 4. IDENTIFICATION S DESCRIBE VIEW, DIRECTION, ETC. Garden