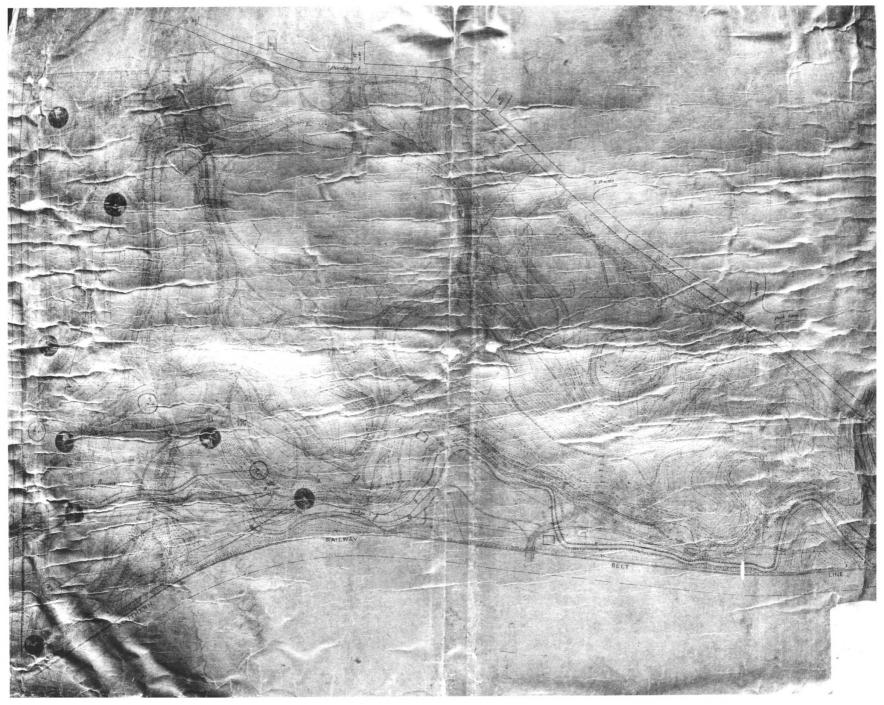

NATIONAL REGISTER OF HISTORIC PLACES PROPERTY MAP FORM FOR NPS USE ONLY

RECEIVED DEC 1 9 1975

DATE ENTERED MAY 1 3 1976

SEE INSTRUCTIONS IN HOW TO COMPLETE NATIONAL REGISTER FORMS

TYPE ALL ENTRIES -- ENCLOSE WITH MAP

#### 1 NAME

HISTORIC Piedmont Park

AND/OR COMMON

### 2 LOCATION

**SCALE** 

CITY, TOWN ATlanta

VICINITY OF

COUNTY Fulton state Georgia

## 3 MAP REFERENCE

SOURCE Frederick L. Olmsted

(illegible)

(Photograph taken By D. J. Kaminsky, 12-15-75)

DATE 1900 or 1910

(illegible)

4 REQUIREMENTS

TO BE INCLUDED ON ALL MAPS

- 1. PROPERTY BOUNDARIES
  2. NORTH ARROW
- 3. UTM REFERENCES

INT:2427-74