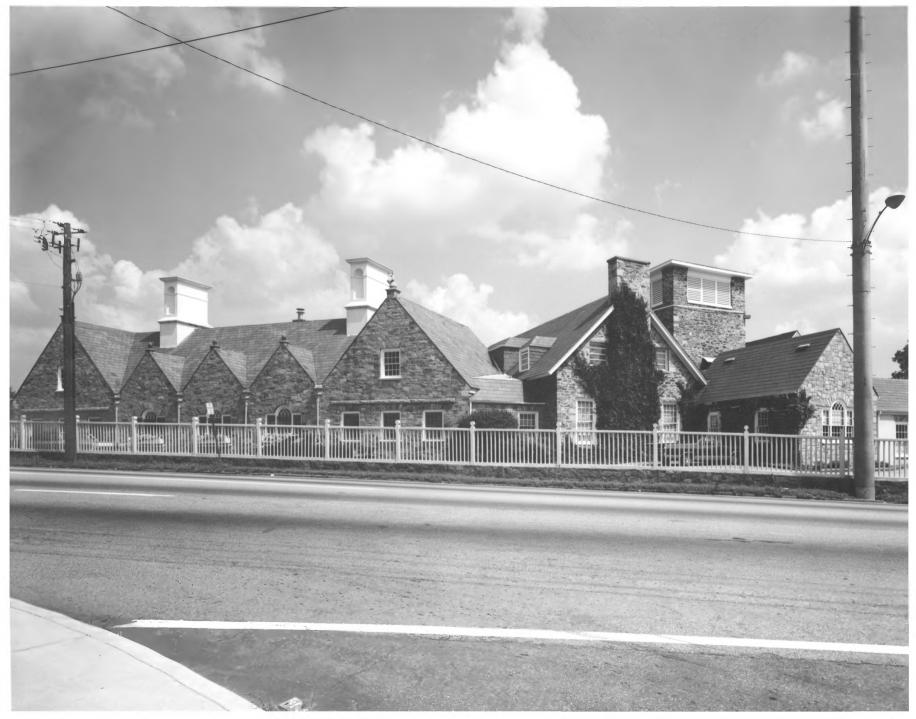

DESCRIBE VIEW, DIRECTION, ETC. IF DISTRICT, GIVE BUILDING NAME & STREET

Piedmont Driving Club main building; photographer looking east across Piedmont Road.

Form No. 10-301 (Rev. 10-74)

UNITED STATES DEPARTMENT OF THE INTERIOR
NATIONAL PARK SERVICE