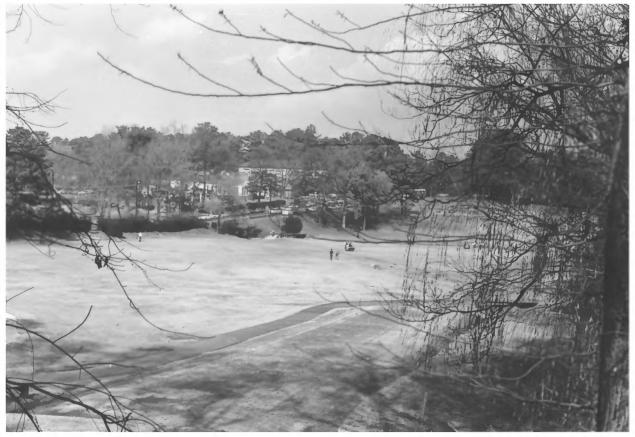

THE INTERIOR NATIONAL PARK SERVICE (7/72)Georgia COUNTY NATIONAL REGISTER OF HISTORIC PLACES Fult on PROPERTY PHOTOGRAPH FORM FOR NPS USE ONLY ENTRY NUMBER DATE (Type all entries - attach to or enclose with photograph) S MAY 1 3 1976 Z NAME 0 Piedmont Park COMMON: Grounds of Cotton States and International Exposition AND/OR HISTORIC: 2. LOCATION STREET AND NUMBER: Area bounded on the south by Tenth Street; on the east by C the Southern Railway line; north and west by Piedmont Road  $\Rightarrow$ CITY OR TOWN: 2 Atlanta -STATE: COUNTY: CODE CODE RECEIVED Georgia Fulton 13 S PHOTO REFERENCE z DEC 16 1974 David Kaminsky PHOTO CREDIT: October 1974 DATE OF PHOTO: NATIONAL ш NEGATIVE FILED AT: REGISTER Department of Natural Resources ш 4. IDENTIFICATION S DESCRIBE VIEW, DIRECTION, ETC. Garden



STATE UNITED STATES DEPARTMENT OF THE INTERIOR Form No. 10-301a Georgia NATIONAL PARK SERVICE (7/72)COUNTY NATIONAL REGISTER OF HISTORIC PLACES Fulton PROPERTY PHOTOGRAPH FORM FOR NPS USE ONLY **ENTRY NUMBER** DATE (Type all entries - attach to or enclose with photograph) S MAY 1 3 1976 Z 1. NAME 0 COMMON: Piedmont Park AND/OR HISTORIC: Grounds of Cotton States and International Exposition LOCATION STREET AND NUMBER: Area bounded on the south by Tenth Street; on the east by C the Southern Railway line; north and west by Piedmont Road CITY OR TOWN: 200 Atlanta COUNTY: -STATE: CODE CODE S Georgia 13 Fulton *'a*lo 1 3. PHOTO REFERENCE Z PHOTO CREDIT: Atlanta Urban Design Commission DATE OF PHOTO: 1969 ш NEGATIVE FILED AT: Atlanta Urban Design Commission City Hall, Atlanta ш NATIONAL 4. IDEN