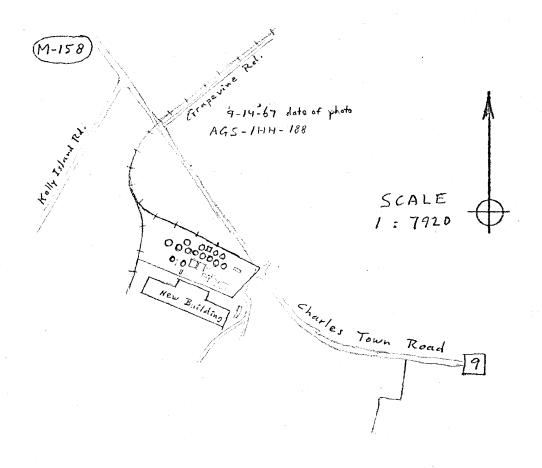

**CONTINUATION SHEET** 

ITEM NUMBER 10

Acreage: 5

Beginning at the main entrance at the Charles Town Road, thence up the entrance road SW 270 ft., thence NW, excluding the large new building, 660 ft., thence N along the railroad spur 330 ft., thence SE along the former railroad spur 850 ft. to the beginning.