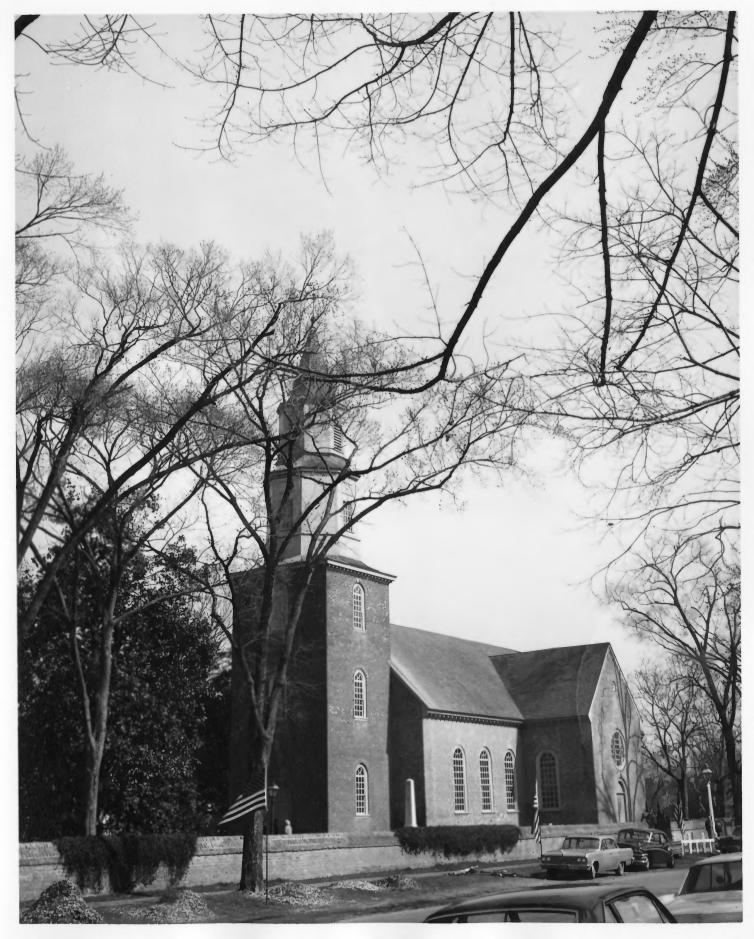

| NAME _                                                             | -                  |                             |                          |      |
|--------------------------------------------------------------------|--------------------|-----------------------------|--------------------------|------|
| COMMON: Bruto                                                      | on Parish Church   |                             |                          |      |
| AND/OR HISTORIC:                                                   | sam                | ie .                        |                          |      |
| LOCATION                                                           |                    |                             |                          |      |
| STREET AND NUMBER: Northwest corner                                | , Duke of Gloucest | er Str                      | eet and The Palace Green |      |
| CITY OR TOWN: William                                              | ısburg             |                             |                          |      |
| STATE:                                                             |                    | CODE                        | COUNTY:                  | CODE |
| Virginia                                                           |                    | 51 Williamsburg (Ind. City) |                          | 830  |
| PHOTO REFERENCE                                                    |                    |                             |                          |      |
| PHOTO CREDIT:                                                      | Charles Snell, NP  | S.                          |                          |      |
| DATE OF PHOTO:                                                     | 1969               |                             |                          |      |
| negative filed at:                                                 | tional Historic La | ndmark                      | s File, Washington, D.C. |      |
| IDENTIFICATION                                                     |                    |                             |                          |      |
| DESCRIBE VIEW, DIRECT                                              |                    |                             |                          |      |
|                                                                    | North elevation.   |                             |                          |      |
| This "historical" photograph has been verified by an on-site visit |                    |                             |                          |      |