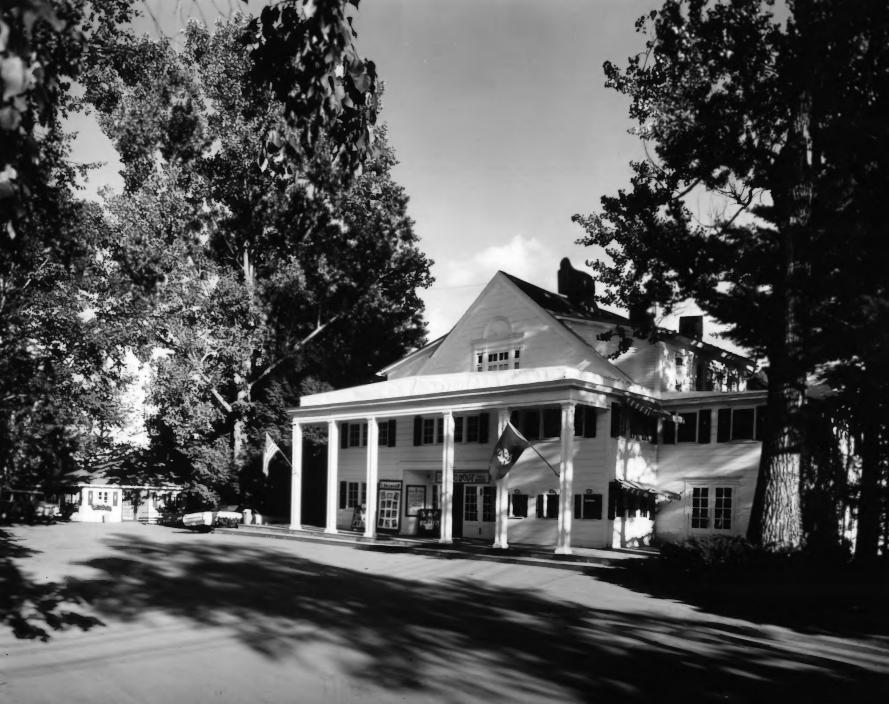

1 NAME

HISTORIC

Lakewood Theatre

AND/OR COMMON

2 LOCATION

CITY, TOWN

Madison

\_\_\_VICINITY OF

Lakewood county Somerset

STATE Maine

3 PHOTO REFERENCE

PHOTO CREDIT

Lakewood Theatre Photo

DATE OF PHOTO 1974

NEGATIVE FILED AT Maine Historic Preservation Commission

4 IDENTIFICATION

DESCRIBE VIEW, DIRECTION, ETC. IF DISTRICT, GIVE BUILDING NAME & STREET

PHOTO NO.

Lakewood Theatre facade from the northeast

+ (-

FROPERTY OF THE NATIONAL REGISTER